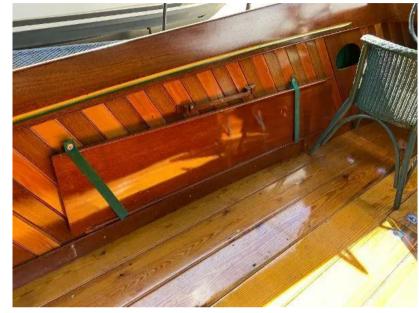

## Description

Andrews (type) 30ft Slipper Launch. 'Golden Slipper' has been lovingly restored over the past few years by a well known shipwright for her current and long standing owner. Complete with 4 cylinder Ford Watermota petrol engine. If you are looking for a true Gentleman's Classic Launch then 'Golden Slipper' is well worth taking your time to view. Lying out of the water at Chertsey. Description Her hull, decks and all interior bilge spaces have been fully restored, repainted andvarnished. This vessel has a new canvas cockpit canopy bimini top with clear window sides and bow screen foruse on those more inclement days. The 4 cylinder Ford Watermota petrol engine fits very neatly under the foredeck hatch and benefits from a newly fitted battery. There are two Lloyd loom style helm and passenger seats with a Mahogany bench seat aft, wooden paddle andboat hook stored on the starboard side and the wooden plank style table stored to port which fit across thecockpits beam. Disclaimer The Company offers the details of this vessel in good faith but cannot quarantee or warrant the accuracy of this information nor warrant the condition of the vessel. A buyer should instruct his agents, or his surveyors, to investigate such details as the buyer desires validated. This vessel is offered subject to prior sale, price change, or withdrawal without notice.