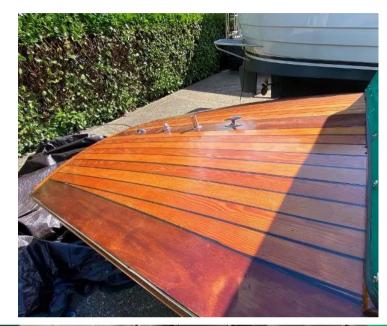

## Description

Andrews (type) 30ft Slipper Launch. 'Golden Slipper' has been lovingly restored over the past few years by a well known shipwright for her current and long standing owner. Complete with 4 cylinder Ford Watermota petrol engine. If you are looking for a true Gentleman's Classic Launch then 'Golden Slipper' is well worth taking your time to view. Lying out of the water at Chertsey. Description Her hull, decks and all interior bilge spaces have been fully restored, repainted andvarnished. This vessel has a new canvas cockpit canopy bimini top with clear window sides and bow screen foruse on those more inclement days. The 4 cylinder Ford Watermota petrol engine fits very neatly under the foredeck hatch and benefits from a newly fitted battery. There are two Lloyd loom style helm and passenger seats with a Mahogany bench seat aft, wooden paddle andboat hook stored on the starboard side and the wooden plank style table stored to port which fit across thecockpits beam. Disclaimer The Company offers the details of this vessel in good faith but cannot quarantee or warrant the accuracy of this information nor warrant the condition of the vessel. A buyer should instruct his agents, or his surveyors, to investigate such details as the buyer desires validated. This vessel is offered subject to prior sale, price change, or withdrawal without notice.