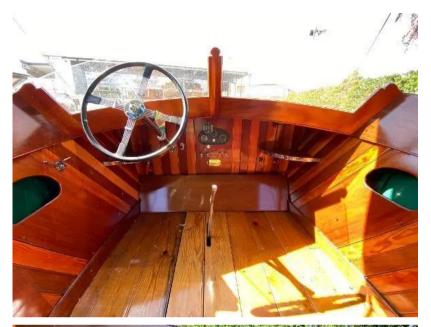

## Description

Andrews (type) 30ft Slipper Launch. 'Golden Slipper' has been lovingly restored over the past few years by a well known shipwright for her current and long standing owner. Complete with 4 cylinder Ford Watermota petrol engine. If you are looking for a true Gentleman's Classic Launch then 'Golden Slipper' is well worth taking your time to view. Lying out of the water at Chertsey. Description Her hull, decks and all interior bilge spaces have been fully restored, repainted andvarnished. This vessel has a new canvas cockpit canopy bimini top with clear window sides and bow screen foruse on those more inclement days. The 4 cylinder Ford Watermota petrol engine fits very neatly under the foredeck hatch and benefits from a newly fitted battery. There are two Lloyd loom style helm and passenger seats with a Mahogany bench seat aft, wooden paddle andboat hook stored on the starboard side and the wooden plank style table stored to port which fit across thecockpits beam. Disclaimer The Company offers the details of this vessel in good faith but cannot quarantee or warrant the accuracy of this information nor warrant the condition of the vessel. A buyer should instruct his agents, or his surveyors, to investigate such details as the buyer desires validated. This vessel is offered subject to prior sale, price change, or withdrawal without notice.