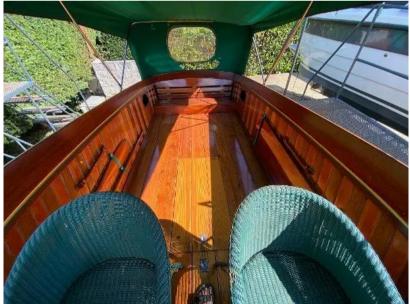

## Description

Andrews (type) 30ft Slipper Launch. 'Golden Slipper' has been lovingly restored over the past few years by a well known shipwright for her current and long standing owner. Complete with 4 cylinder Ford Watermota petrol engine. If you are looking for a true Gentleman's Classic Launch then 'Golden Slipper' is well worth taking your time to view. Lying out of the water at Chertsey. Description Her hull, decks and all interior bilge spaces have been fully restored, repainted andvarnished. This vessel has a new canvas cockpit canopy bimini top with clear window sides and bow screen foruse on those more inclement days. The 4 cylinder Ford Watermota petrol engine fits very neatly under the foredeck hatch and benefits from a newly fitted battery. There are two Lloyd loom style helm and passenger seats with a Mahogany bench seat aft, wooden paddle andboat hook stored on the starboard side and the wooden plank style table stored to port which fit across thecockpits beam. Disclaimer The Company offers the details of this vessel in good faith but cannot quarantee or warrant the accuracy of this information nor warrant the condition of the vessel. A buyer should instruct his agents, or his surveyors, to investigate such details as the buyer desires validated. This vessel is offered subject to prior sale, price change, or withdrawal without notice.