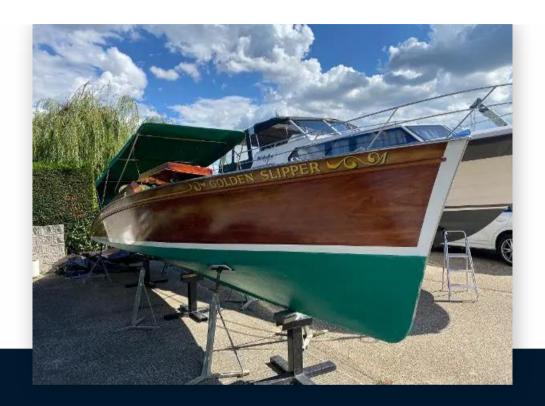

## Description

Andrews (type) 30ft Slipper Launch. 'Golden Slipper' has been lovingly restored over the past few years by a well known shipwright for her current and long standing owner. Complete with 4 cylinder Ford Watermota petrol engine. If you are looking for a true Gentleman's Classic Launch then 'Golden Slipper' is well worth taking your time to view. Lying out of the water at Chertsey. Description Her hull, decks and all interior bilge spaces have been fully restored, repainted andvarnished. This vessel has a new canvas cockpit canopy bimini top with clear window sides and bow screen foruse on those more inclement days. The 4 cylinder Ford Watermota petrol engine fits very neatly under the foredeck hatch and benefits from a newly fitted battery. There are two Lloyd loom style helm and passenger seats with a Mahogany bench seat aft, wooden paddle andboat hook stored on the starboard side and the wooden plank style table stored to port which fit across thecockpits beam. Disclaimer The Company offers the details of this vessel in good faith but cannot quarantee or warrant the accuracy of this information nor warrant the condition of the vessel. A buyer should instruct his agents, or his surveyors, to investigate such details as the buyer desires validated. This vessel is offered subject to prior sale, price change, or withdrawal without notice.

## General

BRAND MODEL CURRENT LOCATION andrews boats 30 Chertsey, uk