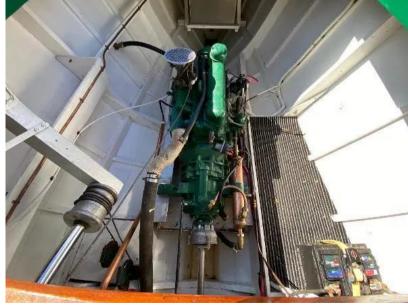

## Description

Andrews (type) 30ft Slipper Launch. 'Golden Slipper' has been lovingly restored over the past few years by a well known shipwright for her current and long standing owner. Complete with 4 cylinder Ford Watermota petrol engine. If you are looking for a true Gentleman's Classic Launch then 'Golden Slipper' is well worth taking your time to view. Lying out of the water at Chertsey. Description Her hull, decks and all interior bilge spaces have been fully restored, repainted andvarnished. This vessel has a new canvas cockpit canopy bimini top with clear window sides and bow screen foruse on those more inclement days. The 4 cylinder Ford Watermota petrol engine fits very neatly under the foredeck hatch and benefits from a newly fitted battery. There are two Lloyd loom style helm and passenger seats with a Mahogany bench seat aft, wooden paddle andboat hook stored on the starboard side and the wooden plank style table stored to port which fit across thecockpits beam. Disclaimer The Company offers the details of this vessel in good faith but cannot quarantee or warrant the accuracy of this information nor warrant the condition of the vessel. A buyer should instruct his agents, or his surveyors, to investigate such details as the buyer desires validated. This vessel is offered subject to prior sale, price change, or withdrawal without notice.

## **Engine room**

ENGINE NUMBER OF ENGINES HORSE POWER (CV)

Ford 1 x 50