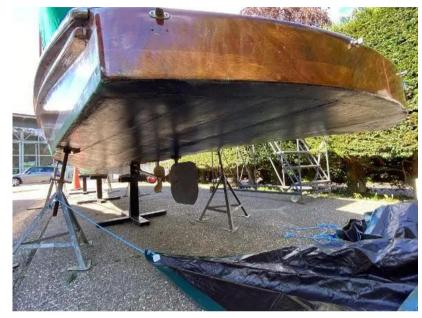

## Description

Andrews (type) 30ft Slipper Launch. 'Golden Slipper' has been lovingly restored over the past few years by a well known shipwright for her current and long standing owner. Complete with 4 cylinder Ford Watermota petrol engine. If you are looking for a true Gentleman's Classic Launch then 'Golden Slipper' is well worth taking your time to view. Lying out of the water at Chertsey. Description Her hull, decks and all interior bilge spaces have been fully restored, repainted andvarnished. This vessel has a new canvas cockpit canopy bimini top with clear window sides and bow screen foruse on those more inclement days. The 4 cylinder Ford Watermota petrol engine fits very neatly under the foredeck hatch and benefits from a newly fitted battery. There are two Lloyd loom style helm and passenger seats with a Mahogany bench seat aft, wooden paddle andboat hook stored on the starboard side and the wooden plank style table stored to port which fit across thecockpits beam. Disclaimer The Company offers the details of this vessel in good faith but cannot quarantee or warrant the accuracy of this information nor warrant the condition of the vessel. A buyer should instruct his agents, or his surveyors, to investigate such details as the buyer desires validated. This vessel is offered subject to prior sale, price change, or withdrawal without notice.