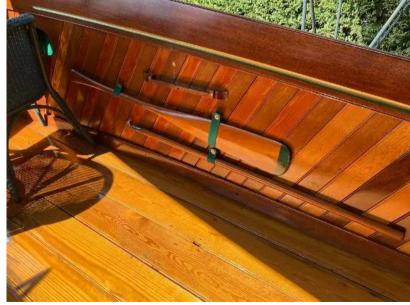

## Description

Andrews (type) 30ft Slipper Launch. 'Golden Slipper' has been lovingly restored over the past few years by a well known shipwright for her current and long standing owner. Complete with 4 cylinder Ford Watermota petrol engine. If you are looking for a true Gentleman's Classic Launch then 'Golden Slipper' is well worth taking your time to view. Lying out of the water at Chertsey. Description Her hull, decks and all interior bilge spaces have been fully restored, repainted andvarnished. This vessel has a new canvas cockpit canopy bimini top with clear window sides and bow screen foruse on those more inclement days. The 4 cylinder Ford Watermota petrol engine fits very neatly under the foredeck hatch and benefits from a newly fitted battery. There are two Lloyd loom style helm and passenger seats with a Mahogany bench seat aft, wooden paddle andboat hook stored on the starboard side and the wooden plank style table stored to port which fit across thecockpits beam. Disclaimer The Company offers the details of this vessel in good faith but cannot quarantee or warrant the accuracy of this information nor warrant the condition of the vessel. A buyer should instruct his agents, or his surveyors, to investigate such details as the buyer desires validated. This vessel is offered subject to prior sale, price change, or withdrawal without notice.