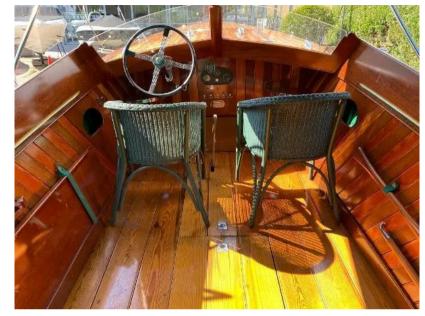

## Description

Andrews (type) 30ft Slipper Launch. 'Golden Slipper' has been lovingly restored over the past few years by a well known shipwright for her current and long standing owner. Complete with 4 cylinder Ford Watermota petrol engine. If you are looking for a true Gentleman's Classic Launch then 'Golden Slipper' is well worth taking your time to view. Lying out of the water at Chertsey. Description Her hull, decks and all interior bilge spaces have been fully restored, repainted andvarnished. This vessel has a new canvas cockpit canopy bimini top with clear window sides and bow screen foruse on those more inclement days. The 4 cylinder Ford Watermota petrol engine fits very neatly under the foredeck hatch and benefits from a newly fitted battery. There are two Lloyd loom style helm and passenger seats with a Mahogany bench seat aft, wooden paddle andboat hook stored on the starboard side and the wooden plank style table stored to port which fit across thecockpits beam. Disclaimer The Company offers the details of this vessel in good faith but cannot quarantee or warrant the accuracy of this information nor warrant the condition of the vessel. A buyer should instruct his agents, or his surveyors, to investigate such details as the buyer desires validated. This vessel is offered subject to prior sale, price change, or withdrawal without notice.