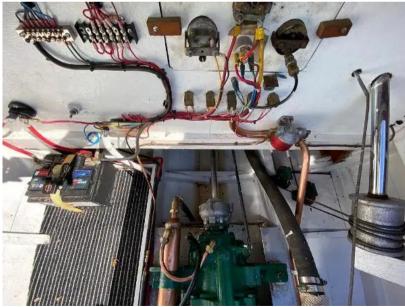

## Description

Andrews (type) 30ft Slipper Launch. 'Golden Slipper' has been lovingly restored over the past few years by a well known shipwright for her current and long standing owner. Complete with 4 cylinder Ford Watermota petrol engine. If you are looking for a true Gentleman's Classic Launch then 'Golden Slipper' is well worth taking your time to view. Lying out of the water at Chertsey. Description Her hull, decks and all interior bilge spaces have been fully restored, repainted andvarnished. This vessel has a new canvas cockpit canopy bimini top with clear window sides and bow screen foruse on those more inclement days. The 4 cylinder Ford Watermota petrol engine fits very neatly under the foredeck hatch and benefits from a newly fitted battery. There are two Lloyd loom style helm and passenger seats with a Mahogany bench seat aft, wooden paddle andboat hook stored on the starboard side and the wooden plank style table stored to port which fit across thecockpits beam. Disclaimer The Company offers the details of this vessel in good faith but cannot quarantee or warrant the accuracy of this information nor warrant the condition of the vessel. A buyer should instruct his agents, or his surveyors, to investigate such details as the buyer desires validated. This vessel is offered subject to prior sale, price change, or withdrawal without notice.

## **Engine room**

ENGINE NUMBER OF ENGINES HORSE POWER (CV)

Ford 1 x 50