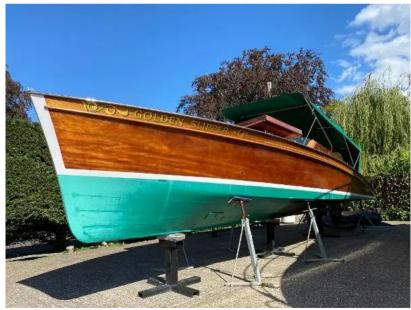

## Description

Andrews (type) 30ft Slipper Launch. 'Golden Slipper' has been lovingly restored over the past few years by a well known shipwright for her current and long standing owner. Complete with 4 cylinder Ford Watermota petrol engine. If you are looking for a true Gentleman's Classic Launch then 'Golden Slipper' is well worth taking your time to view. Lying out of the water at Chertsey. Description Her hull, decks and all interior bilge spaces have been fully restored, repainted andvarnished. This vessel has a new canvas cockpit canopy bimini top with clear window sides and bow screen foruse on those more inclement days. The 4 cylinder Ford Watermota petrol engine fits very neatly under the foredeck hatch and benefits from a newly fitted battery. There are two Lloyd loom style helm and passenger seats with a Mahogany bench seat aft, wooden paddle andboat hook stored on the starboard side and the wooden plank style table stored to port which fit across thecockpits beam. Disclaimer The Company offers the details of this vessel in good faith but cannot quarantee or warrant the accuracy of this information nor warrant the condition of the vessel. A buyer should instruct his agents, or his surveyors, to investigate such details as the buyer desires validated. This vessel is offered subject to prior sale, price change, or withdrawal without notice.

## General

BRAND MODEL CURRENT LOCATION andrews boats 30 Chertsey, uk