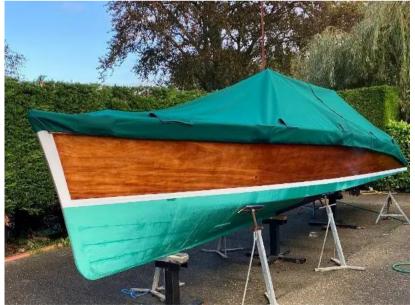

## Description

Andrews (type) 30ft Slipper Launch. 'Golden Slipper' has been lovingly restored over the past few years by a well known shipwright for her current and long standing owner. Complete with 4 cylinder Ford Watermota petrol engine. If you are looking for a true Gentleman's Classic Launch then 'Golden Slipper' is well worth taking your time to view. Lying out of the water at Chertsey. Description Her hull, decks and all interior bilge spaces have been fully restored, repainted andvarnished. This vessel has a new canvas cockpit canopy bimini top with clear window sides and bow screen foruse on those more inclement days. The 4 cylinder Ford Watermota petrol engine fits very neatly under the foredeck hatch and benefits from a newly fitted battery. There are two Lloyd loom style helm and passenger seats with a Mahogany bench seat aft, wooden paddle andboat hook stored on the starboard side and the wooden plank style table stored to port which fit across thecockpits beam. Disclaimer The Company offers the details of this vessel in good faith but cannot quarantee or warrant the accuracy of this information nor warrant the condition of the vessel. A buyer should instruct his agents, or his surveyors, to investigate such details as the buyer desires validated. This vessel is offered subject to prior sale, price change, or withdrawal without notice.