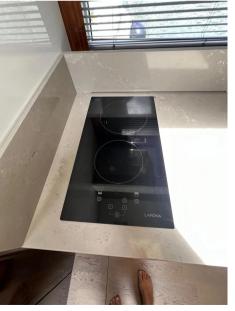

## Description

Fairline Targa 45 GT 2021 2021 Fairline Targa 45 GT Fairline Targa 45 GT powered by twin Volvo IPS 650 inboard engines. This is a clean example of this popular model, with one owner and is UK VAT paid. Popular 2-cabin version with the owners midship cabin and the forward guest fitted with the scissor berths, she has a high specification with High Gloss Walnut wood, Leather sofas, Full Garmin electronics and AV package, Bow thruster, Air Conditioning with reverse heat, Electric hard top, Tender garage, HiLo platform, Teak bathing platform & cockpit, Charcoal rear canvas, Screen covers, bespoke GRP cockpit table, Blue mood lighting (outdoor) and indoor mood lighting . The Targa 45 GT is the only boat in her class to feature a hard top with patio door, large cockpit with a sunpad and tender garage, this make her arguably the best sub 50 foot sports cruiser on the market, a great all-rounder offering fantastic space with huge volume and excellent build quality Disclaimer The Company offers the details of this vessel in good faith but cannot guarantee or warrant the accuracy of this information nor warrant the condition of the vessel. A buyer should instruct his agents, or his surveyors, to investigate such details as the buyer desires validated. This vessel is offered subject to prior sale, price change, or withdrawal without notice.