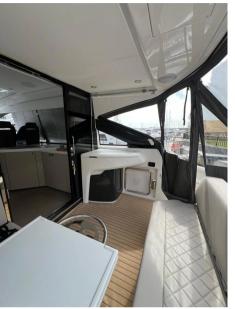

## Description

Fairline Targa 45 GT 2021 2021 Fairline Targa 45 GT Fairline Targa 45 GT powered by twin Volvo IPS 650 inboard engines. This is a clean example of this popular model, with one owner and is UK VAT paid. Popular 2-cabin version with the owners midship cabin and the forward guest fitted with the scissor berths, she has a high specification with High Gloss Walnut wood, Leather sofas, Full Garmin electronics and AV package, Bow thruster, Air Conditioning with reverse heat, Electric hard top, Tender garage, HiLo platform, Teak bathing platform & cockpit, Charcoal rear canvas, Screen covers, bespoke GRP cockpit table, Blue mood lighting (outdoor) and indoor mood lighting . The Targa 45 GT is the only boat in her class to feature a hard top with patio door, large cockpit with a sunpad and tender garage, this make her arguably the best sub 50 foot sports cruiser on the market, a great all-rounder offering fantastic space with huge volume and excellent build quality Disclaimer The Company offers the details of this vessel in good faith but cannot guarantee or warrant the accuracy of this information nor warrant the condition of the vessel. A buyer should instruct his agents, or his surveyors, to investigate such details as the buyer desires validated. This vessel is offered subject to prior sale, price change, or withdrawal without notice.