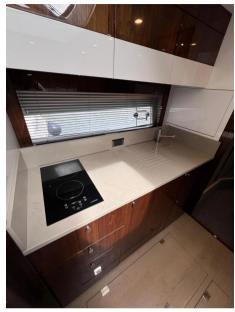

## Description

Fairline Targa 45 GT 2021 2021 Fairline Targa 45 GT Fairline Targa 45 GT powered by twin Volvo IPS 650 inboard engines. This is a clean example of this popular model, with one owner and is UK VAT paid. Popular 2-cabin version with the owners midship cabin and the forward guest fitted with the scissor berths, she has a high specification with High Gloss Walnut wood, Leather sofas, Full Garmin electronics and AV package, Bow thruster, Air Conditioning with reverse heat, Electric hard top, Tender garage, HiLo platform, Teak bathing platform & cockpit, Charcoal rear canvas, Screen covers, bespoke GRP cockpit table, Blue mood lighting (outdoor) and indoor mood lighting . The Targa 45 GT is the only boat in her class to feature a hard top with patio door, large cockpit with a sunpad and tender garage, this make her arguably the best sub 50 foot sports cruiser on the market, a great all-rounder offering fantastic space with huge volume and excellent build quality Disclaimer The Company offers the details of this vessel in good faith but cannot guarantee or warrant the accuracy of this information nor warrant the condition of the vessel. A buyer should instruct his agents, or his surveyors, to investigate such details as the buyer desires validated. This vessel is offered subject to prior sale, price change, or withdrawal without notice.