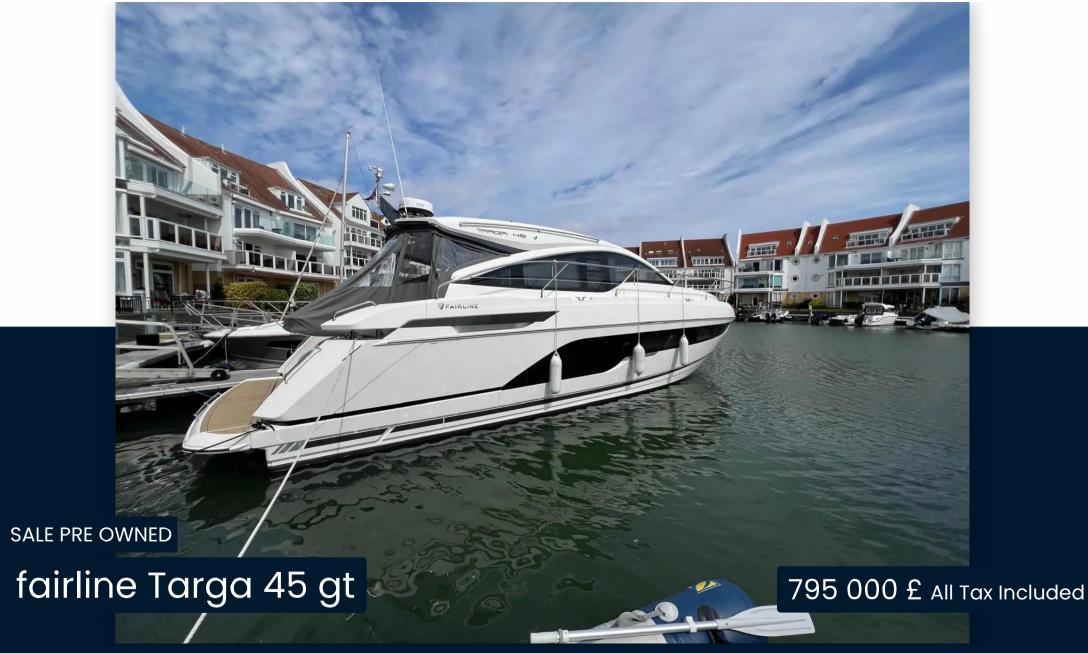

## Description

Fairline Targa 45 GT 2021 2021 Fairline Targa 45 GT Fairline Targa 45 GT powered by twin Volvo IPS 650 inboard engines. This is a clean example of this popular model, with one owner and is UK VAT paid. Popular 2-cabin version with the owners midship cabin and the forward guest fitted with the scissor berths, she has a high specification with High Gloss Walnut wood, Leather sofas, Full Garmin electronics and AV package, Bow thruster, Air Conditioning with reverse heat, Electric hard top, Tender garage, HiLo platform, Teak bathing platform & cockpit, Charcoal rear canvas, Screen covers, bespoke GRP cockpit table, Blue mood lighting (outdoor) and indoor mood lighting . The Targa 45 GT is the only boat in her class to feature a hard top with patio door, large cockpit with a sunpad and tender garage, this make her arguably the best sub 50 foot sports cruiser on the market, a great all-rounder offering fantastic space with huge volume and excellent build quality Disclaimer The Company offers the details of this vessel in good faith but cannot guarantee or warrant the accuracy of this information nor warrant the condition of the vessel. A buyer should instruct his agents, or his surveyors, to investigate such details as the buyer desires validated. This vessel is offered subject to prior sale, price change, or withdrawal without notice.

#### General

BRAND MODEL GUESTS CRUISING CURRENT LOCATION fairline Targa 45 gt 12 Poole, uk