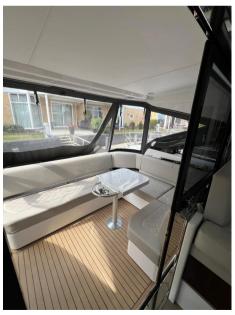

## Description

Fairline Targa 45 GT 2021 2021 Fairline Targa 45 GT Fairline Targa 45 GT powered by twin Volvo IPS 650 inboard engines. This is a clean example of this popular model, with one owner and is UK VAT paid. Popular 2-cabin version with the owners midship cabin and the forward guest fitted with the scissor berths, she has a high specification with High Gloss Walnut wood, Leather sofas, Full Garmin electronics and AV package, Bow thruster, Air Conditioning with reverse heat, Electric hard top, Tender garage, HiLo platform, Teak bathing platform & cockpit, Charcoal rear canvas, Screen covers, bespoke GRP cockpit table, Blue mood lighting (outdoor) and indoor mood lighting . The Targa 45 GT is the only boat in her class to feature a hard top with patio door, large cockpit with a sunpad and tender garage, this make her arguably the best sub 50 foot sports cruiser on the market, a great all-rounder offering fantastic space with huge volume and excellent build quality Disclaimer The Company offers the details of this vessel in good faith but cannot guarantee or warrant the accuracy of this information nor warrant the condition of the vessel. A buyer should instruct his agents, or his surveyors, to investigate such details as the buyer desires validated. This vessel is offered subject to prior sale, price change, or withdrawal without notice.