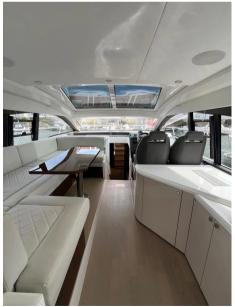

## Description

Fairline Targa 45 GT 2021 2021 Fairline Targa 45 GT Fairline Targa 45 GT powered by twin Volvo IPS 650 inboard engines. This is a clean example of this popular model, with one owner and is UK VAT paid. Popular 2-cabin version with the owners midship cabin and the forward guest fitted with the scissor berths, she has a high specification with High Gloss Walnut wood, Leather sofas, Full Garmin electronics and AV package, Bow thruster, Air Conditioning with reverse heat, Electric hard top, Tender garage, HiLo platform, Teak bathing platform & cockpit, Charcoal rear canvas, Screen covers, bespoke GRP cockpit table, Blue mood lighting (outdoor) and indoor mood lighting . The Targa 45 GT is the only boat in her class to feature a hard top with patio door, large cockpit with a sunpad and tender garage, this make her arguably the best sub 50 foot sports cruiser on the market, a great all-rounder offering fantastic space with huge volume and excellent build quality Disclaimer The Company offers the details of this vessel in good faith but cannot guarantee or warrant the accuracy of this information nor warrant the condition of the vessel. A buyer should instruct his agents, or his surveyors, to investigate such details as the buyer desires validated. This vessel is offered subject to prior sale, price change, or withdrawal without notice.