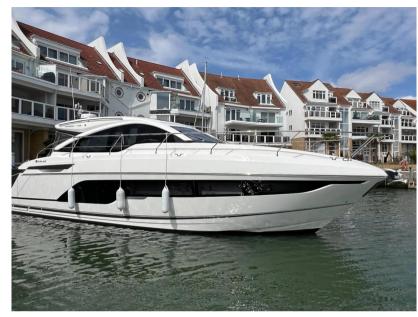

## Description

Fairline Targa 45 GT 2021 2021 Fairline Targa 45 GT Fairline Targa 45 GT powered by twin Volvo IPS 650 inboard engines. This is a clean example of this popular model, with one owner and is UK VAT paid. Popular 2-cabin version with the owners midship cabin and the forward guest fitted with the scissor berths, she has a high specification with High Gloss Walnut wood, Leather sofas, Full Garmin electronics and AV package, Bow thruster, Air Conditioning with reverse heat, Electric hard top, Tender garage, HiLo platform, Teak bathing platform & cockpit, Charcoal rear canvas, Screen covers, bespoke GRP cockpit table, Blue mood lighting (outdoor) and indoor mood lighting . The Targa 45 GT is the only boat in her class to feature a hard top with patio door, large cockpit with a sunpad and tender garage, this make her arguably the best sub 50 foot sports cruiser on the market, a great all-rounder offering fantastic space with huge volume and excellent build quality Disclaimer The Company offers the details of this vessel in good faith but cannot guarantee or warrant the accuracy of this information nor warrant the condition of the vessel. A buyer should instruct his agents, or his surveyors, to investigate such details as the buyer desires validated. This vessel is offered subject to prior sale, price change, or withdrawal without notice.