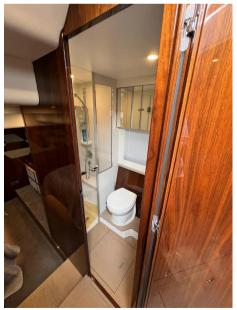

## Description

Fairline Targa 45 GT 2021 2021 Fairline Targa 45 GT Fairline Targa 45 GT powered by twin Volvo IPS 650 inboard engines. This is a clean example of this popular model, with one owner and is UK VAT paid. Popular 2-cabin version with the owners midship cabin and the forward guest fitted with the scissor berths, she has a high specification with High Gloss Walnut wood, Leather sofas, Full Garmin electronics and AV package, Bow thruster, Air Conditioning with reverse heat, Electric hard top, Tender garage, HiLo platform, Teak bathing platform & cockpit, Charcoal rear canvas, Screen covers, bespoke GRP cockpit table, Blue mood lighting (outdoor) and indoor mood lighting . The Targa 45 GT is the only boat in her class to feature a hard top with patio door, large cockpit with a sunpad and tender garage, this make her arguably the best sub 50 foot sports cruiser on the market, a great all-rounder offering fantastic space with huge volume and excellent build quality Disclaimer The Company offers the details of this vessel in good faith but cannot guarantee or warrant the accuracy of this information nor warrant the condition of the vessel. A buyer should instruct his agents, or his surveyors, to investigate such details as the buyer desires validated. This vessel is offered subject to prior sale, price change, or withdrawal without notice.