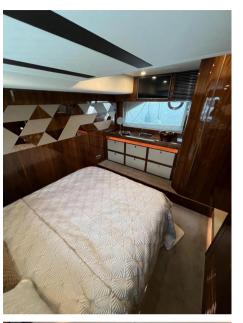

## Description

Fairline Targa 45 GT 2021 2021 Fairline Targa 45 GT Fairline Targa 45 GT powered by twin Volvo IPS 650 inboard engines. This is a clean example of this popular model, with one owner and is UK VAT paid. Popular 2-cabin version with the owners midship cabin and the forward guest fitted with the scissor berths, she has a high specification with High Gloss Walnut wood, Leather sofas, Full Garmin electronics and AV package, Bow thruster, Air Conditioning with reverse heat, Electric hard top, Tender garage, HiLo platform, Teak bathing platform & cockpit, Charcoal rear canvas, Screen covers, bespoke GRP cockpit table, Blue mood lighting (outdoor) and indoor mood lighting . The Targa 45 GT is the only boat in her class to feature a hard top with patio door, large cockpit with a sunpad and tender garage, this make her arguably the best sub 50 foot sports cruiser on the market, a great all-rounder offering fantastic space with huge volume and excellent build quality Disclaimer The Company offers the details of this vessel in good faith but cannot guarantee or warrant the accuracy of this information nor warrant the condition of the vessel. A buyer should instruct his agents, or his surveyors, to investigate such details as the buyer desires validated. This vessel is offered subject to prior sale, price change, or withdrawal without notice.