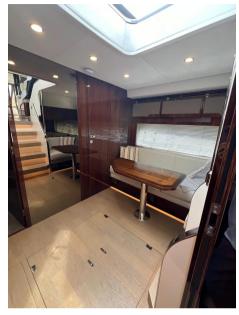

## Description

Fairline Targa 45 GT 2021 2021 Fairline Targa 45 GT Fairline Targa 45 GT powered by twin Volvo IPS 650 inboard engines. This is a clean example of this popular model, with one owner and is UK VAT paid. Popular 2-cabin version with the owners midship cabin and the forward guest fitted with the scissor berths, she has a high specification with High Gloss Walnut wood, Leather sofas, Full Garmin electronics and AV package, Bow thruster, Air Conditioning with reverse heat, Electric hard top, Tender garage, HiLo platform, Teak bathing platform & cockpit, Charcoal rear canvas, Screen covers, bespoke GRP cockpit table, Blue mood lighting (outdoor) and indoor mood lighting . The Targa 45 GT is the only boat in her class to feature a hard top with patio door, large cockpit with a sunpad and tender garage, this make her arguably the best sub 50 foot sports cruiser on the market, a great all-rounder offering fantastic space with huge volume and excellent build quality Disclaimer The Company offers the details of this vessel in good faith but cannot guarantee or warrant the accuracy of this information nor warrant the condition of the vessel. A buyer should instruct his agents, or his surveyors, to investigate such details as the buyer desires validated. This vessel is offered subject to prior sale, price change, or withdrawal without notice.