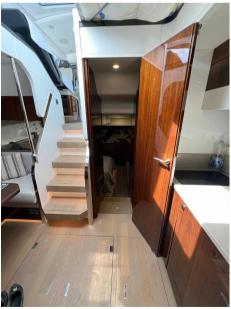

## Description

Fairline Targa 45 GT 2021 2021 Fairline Targa 45 GT Fairline Targa 45 GT powered by twin Volvo IPS 650 inboard engines. This is a clean example of this popular model, with one owner and is UK VAT paid. Popular 2-cabin version with the owners midship cabin and the forward guest fitted with the scissor berths, she has a high specification with High Gloss Walnut wood, Leather sofas, Full Garmin electronics and AV package, Bow thruster, Air Conditioning with reverse heat, Electric hard top, Tender garage, HiLo platform, Teak bathing platform & cockpit, Charcoal rear canvas, Screen covers, bespoke GRP cockpit table, Blue mood lighting (outdoor) and indoor mood lighting . The Targa 45 GT is the only boat in her class to feature a hard top with patio door, large cockpit with a sunpad and tender garage, this make her arguably the best sub 50 foot sports cruiser on the market, a great all-rounder offering fantastic space with huge volume and excellent build quality Disclaimer The Company offers the details of this vessel in good faith but cannot guarantee or warrant the accuracy of this information nor warrant the condition of the vessel. A buyer should instruct his agents, or his surveyors, to investigate such details as the buyer desires validated. This vessel is offered subject to prior sale, price change, or withdrawal without notice.