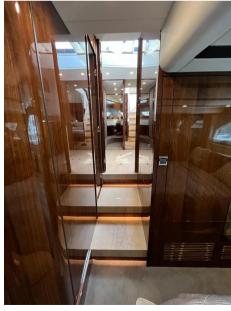

## Description

Fairline Targa 45 GT 2021 2021 Fairline Targa 45 GT Fairline Targa 45 GT powered by twin Volvo IPS 650 inboard engines. This is a clean example of this popular model, with one owner and is UK VAT paid. Popular 2-cabin version with the owners midship cabin and the forward guest fitted with the scissor berths, she has a high specification with High Gloss Walnut wood, Leather sofas, Full Garmin electronics and AV package, Bow thruster, Air Conditioning with reverse heat, Electric hard top, Tender garage, HiLo platform, Teak bathing platform & cockpit, Charcoal rear canvas, Screen covers, bespoke GRP cockpit table, Blue mood lighting (outdoor) and indoor mood lighting . The Targa 45 GT is the only boat in her class to feature a hard top with patio door, large cockpit with a sunpad and tender garage, this make her arguably the best sub 50 foot sports cruiser on the market, a great all-rounder offering fantastic space with huge volume and excellent build quality Disclaimer The Company offers the details of this vessel in good faith but cannot guarantee or warrant the accuracy of this information nor warrant the condition of the vessel. A buyer should instruct his agents, or his surveyors, to investigate such details as the buyer desires validated. This vessel is offered subject to prior sale, price change, or withdrawal without notice.