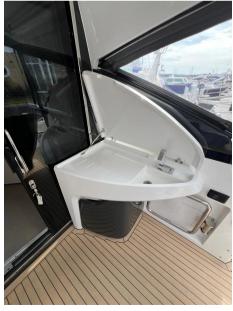

## Description

Fairline Targa 45 GT 2021 2021 Fairline Targa 45 GT Fairline Targa 45 GT powered by twin Volvo IPS 650 inboard engines. This is a clean example of this popular model, with one owner and is UK VAT paid. Popular 2-cabin version with the owners midship cabin and the forward guest fitted with the scissor berths, she has a high specification with High Gloss Walnut wood, Leather sofas, Full Garmin electronics and AV package, Bow thruster, Air Conditioning with reverse heat, Electric hard top, Tender garage, HiLo platform, Teak bathing platform & cockpit, Charcoal rear canvas, Screen covers, bespoke GRP cockpit table, Blue mood lighting (outdoor) and indoor mood lighting . The Targa 45 GT is the only boat in her class to feature a hard top with patio door, large cockpit with a sunpad and tender garage, this make her arguably the best sub 50 foot sports cruiser on the market, a great all-rounder offering fantastic space with huge volume and excellent build quality Disclaimer The Company offers the details of this vessel in good faith but cannot guarantee or warrant the accuracy of this information nor warrant the condition of the vessel. A buyer should instruct his agents, or his surveyors, to investigate such details as the buyer desires validated. This vessel is offered subject to prior sale, price change, or withdrawal without notice.