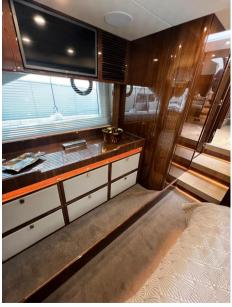

## Description

Fairline Targa 45 GT 2021 2021 Fairline Targa 45 GT Fairline Targa 45 GT powered by twin Volvo IPS 650 inboard engines. This is a clean example of this popular model, with one owner and is UK VAT paid. Popular 2-cabin version with the owners midship cabin and the forward guest fitted with the scissor berths, she has a high specification with High Gloss Walnut wood, Leather sofas, Full Garmin electronics and AV package, Bow thruster, Air Conditioning with reverse heat, Electric hard top, Tender garage, HiLo platform, Teak bathing platform & cockpit, Charcoal rear canvas, Screen covers, bespoke GRP cockpit table, Blue mood lighting (outdoor) and indoor mood lighting . The Targa 45 GT is the only boat in her class to feature a hard top with patio door, large cockpit with a sunpad and tender garage, this make her arguably the best sub 50 foot sports cruiser on the market, a great all-rounder offering fantastic space with huge volume and excellent build quality Disclaimer The Company offers the details of this vessel in good faith but cannot guarantee or warrant the accuracy of this information nor warrant the condition of the vessel. A buyer should instruct his agents, or his surveyors, to investigate such details as the buyer desires validated. This vessel is offered subject to prior sale, price change, or withdrawal without notice.