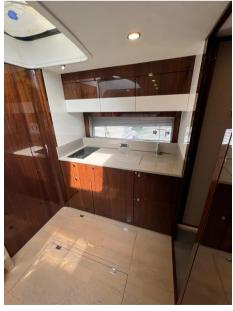

## Description

Fairline Targa 45 GT 2021 2021 Fairline Targa 45 GT Fairline Targa 45 GT powered by twin Volvo IPS 650 inboard engines. This is a clean example of this popular model, with one owner and is UK VAT paid. Popular 2-cabin version with the owners midship cabin and the forward guest fitted with the scissor berths, she has a high specification with High Gloss Walnut wood, Leather sofas, Full Garmin electronics and AV package, Bow thruster, Air Conditioning with reverse heat, Electric hard top, Tender garage, HiLo platform, Teak bathing platform & cockpit, Charcoal rear canvas, Screen covers, bespoke GRP cockpit table, Blue mood lighting (outdoor) and indoor mood lighting . The Targa 45 GT is the only boat in her class to feature a hard top with patio door, large cockpit with a sunpad and tender garage, this make her arguably the best sub 50 foot sports cruiser on the market, a great all-rounder offering fantastic space with huge volume and excellent build quality Disclaimer The Company offers the details of this vessel in good faith but cannot guarantee or warrant the accuracy of this information nor warrant the condition of the vessel. A buyer should instruct his agents, or his surveyors, to investigate such details as the buyer desires validated. This vessel is offered subject to prior sale, price change, or withdrawal without notice.