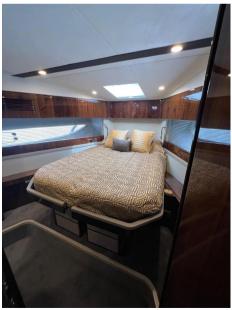

## Description

Fairline Targa 45 GT 2021 2021 Fairline Targa 45 GT Fairline Targa 45 GT powered by twin Volvo IPS 650 inboard engines. This is a clean example of this popular model, with one owner and is UK VAT paid. Popular 2-cabin version with the owners midship cabin and the forward guest fitted with the scissor berths, she has a high specification with High Gloss Walnut wood, Leather sofas, Full Garmin electronics and AV package, Bow thruster, Air Conditioning with reverse heat, Electric hard top, Tender garage, HiLo platform, Teak bathing platform & cockpit, Charcoal rear canvas, Screen covers, bespoke GRP cockpit table, Blue mood lighting (outdoor) and indoor mood lighting . The Targa 45 GT is the only boat in her class to feature a hard top with patio door, large cockpit with a sunpad and tender garage, this make her arguably the best sub 50 foot sports cruiser on the market, a great all-rounder offering fantastic space with huge volume and excellent build quality Disclaimer The Company offers the details of this vessel in good faith but cannot guarantee or warrant the accuracy of this information nor warrant the condition of the vessel. A buyer should instruct his agents, or his surveyors, to investigate such details as the buyer desires validated. This vessel is offered subject to prior sale, price change, or withdrawal without notice.