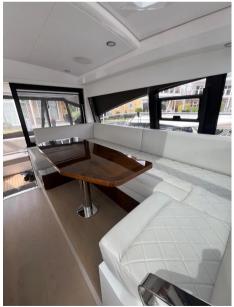

## Description

Fairline Targa 45 GT 2021 2021 Fairline Targa 45 GT Fairline Targa 45 GT powered by twin Volvo IPS 650 inboard engines. This is a clean example of this popular model, with one owner and is UK VAT paid. Popular 2-cabin version with the owners midship cabin and the forward guest fitted with the scissor berths, she has a high specification with High Gloss Walnut wood, Leather sofas, Full Garmin electronics and AV package, Bow thruster, Air Conditioning with reverse heat, Electric hard top, Tender garage, HiLo platform, Teak bathing platform & cockpit, Charcoal rear canvas, Screen covers, bespoke GRP cockpit table, Blue mood lighting (outdoor) and indoor mood lighting . The Targa 45 GT is the only boat in her class to feature a hard top with patio door, large cockpit with a sunpad and tender garage, this make her arguably the best sub 50 foot sports cruiser on the market, a great all-rounder offering fantastic space with huge volume and excellent build quality Disclaimer The Company offers the details of this vessel in good faith but cannot guarantee or warrant the accuracy of this information nor warrant the condition of the vessel. A buyer should instruct his agents, or his surveyors, to investigate such details as the buyer desires validated. This vessel is offered subject to prior sale, price change, or withdrawal without notice.