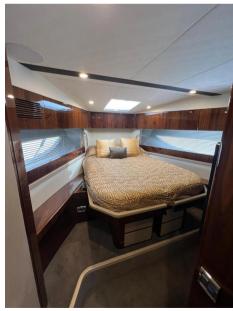

## Description

Fairline Targa 45 GT 2021 2021 Fairline Targa 45 GT Fairline Targa 45 GT powered by twin Volvo IPS 650 inboard engines. This is a clean example of this popular model, with one owner and is UK VAT paid. Popular 2-cabin version with the owners midship cabin and the forward guest fitted with the scissor berths, she has a high specification with High Gloss Walnut wood, Leather sofas, Full Garmin electronics and AV package, Bow thruster, Air Conditioning with reverse heat, Electric hard top, Tender garage, HiLo platform, Teak bathing platform & cockpit, Charcoal rear canvas, Screen covers, bespoke GRP cockpit table, Blue mood lighting (outdoor) and indoor mood lighting . The Targa 45 GT is the only boat in her class to feature a hard top with patio door, large cockpit with a sunpad and tender garage, this make her arguably the best sub 50 foot sports cruiser on the market, a great all-rounder offering fantastic space with huge volume and excellent build quality Disclaimer The Company offers the details of this vessel in good faith but cannot guarantee or warrant the accuracy of this information nor warrant the condition of the vessel. A buyer should instruct his agents, or his surveyors, to investigate such details as the buyer desires validated. This vessel is offered subject to prior sale, price change, or withdrawal without notice.