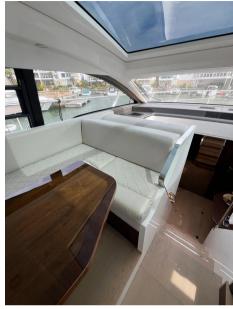

## Description

Fairline Targa 45 GT 2021 2021 Fairline Targa 45 GT Fairline Targa 45 GT powered by twin Volvo IPS 650 inboard engines. This is a clean example of this popular model, with one owner and is UK VAT paid. Popular 2-cabin version with the owners midship cabin and the forward guest fitted with the scissor berths, she has a high specification with High Gloss Walnut wood, Leather sofas, Full Garmin electronics and AV package, Bow thruster, Air Conditioning with reverse heat, Electric hard top, Tender garage, HiLo platform, Teak bathing platform & cockpit, Charcoal rear canvas, Screen covers, bespoke GRP cockpit table, Blue mood lighting (outdoor) and indoor mood lighting . The Targa 45 GT is the only boat in her class to feature a hard top with patio door, large cockpit with a sunpad and tender garage, this make her arguably the best sub 50 foot sports cruiser on the market, a great all-rounder offering fantastic space with huge volume and excellent build quality Disclaimer The Company offers the details of this vessel in good faith but cannot guarantee or warrant the accuracy of this information nor warrant the condition of the vessel. A buyer should instruct his agents, or his surveyors, to investigate such details as the buyer desires validated. This vessel is offered subject to prior sale, price change, or withdrawal without notice.