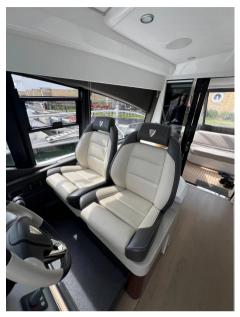

## Description

Fairline Targa 45 GT 2021 2021 Fairline Targa 45 GT Fairline Targa 45 GT powered by twin Volvo IPS 650 inboard engines. This is a clean example of this popular model, with one owner and is UK VAT paid. Popular 2-cabin version with the owners midship cabin and the forward guest fitted with the scissor berths, she has a high specification with High Gloss Walnut wood, Leather sofas, Full Garmin electronics and AV package, Bow thruster, Air Conditioning with reverse heat, Electric hard top, Tender garage, HiLo platform, Teak bathing platform & cockpit, Charcoal rear canvas, Screen covers, bespoke GRP cockpit table, Blue mood lighting (outdoor) and indoor mood lighting . The Targa 45 GT is the only boat in her class to feature a hard top with patio door, large cockpit with a sunpad and tender garage, this make her arguably the best sub 50 foot sports cruiser on the market, a great all-rounder offering fantastic space with huge volume and excellent build quality Disclaimer The Company offers the details of this vessel in good faith but cannot guarantee or warrant the accuracy of this information nor warrant the condition of the vessel. A buyer should instruct his agents, or his surveyors, to investigate such details as the buyer desires validated. This vessel is offered subject to prior sale, price change, or withdrawal without notice.