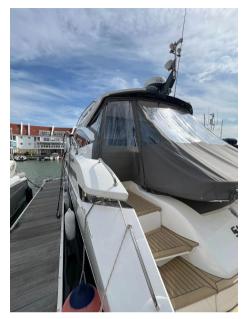

## Description

Fairline Targa 45 GT 2021 2021 Fairline Targa 45 GT Fairline Targa 45 GT powered by twin Volvo IPS 650 inboard engines. This is a clean example of this popular model, with one owner and is UK VAT paid. Popular 2-cabin version with the owners midship cabin and the forward guest fitted with the scissor berths, she has a high specification with High Gloss Walnut wood, Leather sofas, Full Garmin electronics and AV package, Bow thruster, Air Conditioning with reverse heat, Electric hard top, Tender garage, HiLo platform, Teak bathing platform & cockpit, Charcoal rear canvas, Screen covers, bespoke GRP cockpit table, Blue mood lighting (outdoor) and indoor mood lighting . The Targa 45 GT is the only boat in her class to feature a hard top with patio door, large cockpit with a sunpad and tender garage, this make her arguably the best sub 50 foot sports cruiser on the market, a great all-rounder offering fantastic space with huge volume and excellent build quality Disclaimer The Company offers the details of this vessel in good faith but cannot guarantee or warrant the accuracy of this information nor warrant the condition of the vessel. A buyer should instruct his agents, or his surveyors, to investigate such details as the buyer desires validated. This vessel is offered subject to prior sale, price change, or withdrawal without notice.