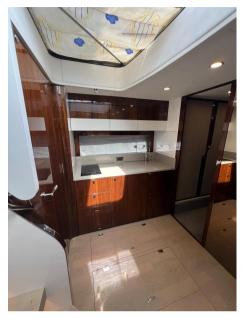

## Description

Fairline Targa 45 GT 2021 2021 Fairline Targa 45 GT Fairline Targa 45 GT powered by twin Volvo IPS 650 inboard engines. This is a clean example of this popular model, with one owner and is UK VAT paid. Popular 2-cabin version with the owners midship cabin and the forward guest fitted with the scissor berths, she has a high specification with High Gloss Walnut wood, Leather sofas, Full Garmin electronics and AV package, Bow thruster, Air Conditioning with reverse heat, Electric hard top, Tender garage, HiLo platform, Teak bathing platform & cockpit, Charcoal rear canvas, Screen covers, bespoke GRP cockpit table, Blue mood lighting (outdoor) and indoor mood lighting . The Targa 45 GT is the only boat in her class to feature a hard top with patio door, large cockpit with a sunpad and tender garage, this make her arguably the best sub 50 foot sports cruiser on the market, a great all-rounder offering fantastic space with huge volume and excellent build quality Disclaimer The Company offers the details of this vessel in good faith but cannot guarantee or warrant the accuracy of this information nor warrant the condition of the vessel. A buyer should instruct his agents, or his surveyors, to investigate such details as the buyer desires validated. This vessel is offered subject to prior sale, price change, or withdrawal without notice.