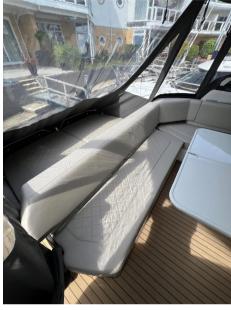

## Description

Fairline Targa 45 GT 2021 2021 Fairline Targa 45 GT Fairline Targa 45 GT powered by twin Volvo IPS 650 inboard engines. This is a clean example of this popular model, with one owner and is UK VAT paid. Popular 2-cabin version with the owners midship cabin and the forward guest fitted with the scissor berths, she has a high specification with High Gloss Walnut wood, Leather sofas, Full Garmin electronics and AV package, Bow thruster, Air Conditioning with reverse heat, Electric hard top, Tender garage, HiLo platform, Teak bathing platform & cockpit, Charcoal rear canvas, Screen covers, bespoke GRP cockpit table, Blue mood lighting (outdoor) and indoor mood lighting . The Targa 45 GT is the only boat in her class to feature a hard top with patio door, large cockpit with a sunpad and tender garage, this make her arguably the best sub 50 foot sports cruiser on the market, a great all-rounder offering fantastic space with huge volume and excellent build quality Disclaimer The Company offers the details of this vessel in good faith but cannot guarantee or warrant the accuracy of this information nor warrant the condition of the vessel. A buyer should instruct his agents, or his surveyors, to investigate such details as the buyer desires validated. This vessel is offered subject to prior sale, price change, or withdrawal without notice.