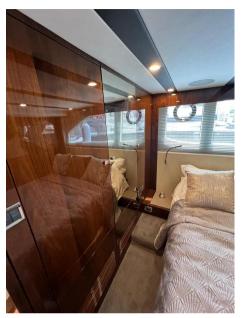

## Description

Fairline Targa 45 GT 2021 2021 Fairline Targa 45 GT Fairline Targa 45 GT powered by twin Volvo IPS 650 inboard engines. This is a clean example of this popular model, with one owner and is UK VAT paid. Popular 2-cabin version with the owners midship cabin and the forward guest fitted with the scissor berths, she has a high specification with High Gloss Walnut wood, Leather sofas, Full Garmin electronics and AV package, Bow thruster, Air Conditioning with reverse heat, Electric hard top, Tender garage, HiLo platform, Teak bathing platform & cockpit, Charcoal rear canvas, Screen covers, bespoke GRP cockpit table, Blue mood lighting (outdoor) and indoor mood lighting . The Targa 45 GT is the only boat in her class to feature a hard top with patio door, large cockpit with a sunpad and tender garage, this make her arguably the best sub 50 foot sports cruiser on the market, a great all-rounder offering fantastic space with huge volume and excellent build quality Disclaimer The Company offers the details of this vessel in good faith but cannot guarantee or warrant the accuracy of this information nor warrant the condition of the vessel. A buyer should instruct his agents, or his surveyors, to investigate such details as the buyer desires validated. This vessel is offered subject to prior sale, price change, or withdrawal without notice.