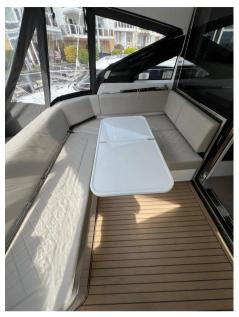

## Description

Fairline Targa 45 GT 2021 2021 Fairline Targa 45 GT Fairline Targa 45 GT powered by twin Volvo IPS 650 inboard engines. This is a clean example of this popular model, with one owner and is UK VAT paid. Popular 2-cabin version with the owners midship cabin and the forward guest fitted with the scissor berths, she has a high specification with High Gloss Walnut wood, Leather sofas, Full Garmin electronics and AV package, Bow thruster, Air Conditioning with reverse heat, Electric hard top, Tender garage, HiLo platform, Teak bathing platform & cockpit, Charcoal rear canvas, Screen covers, bespoke GRP cockpit table, Blue mood lighting (outdoor) and indoor mood lighting . The Targa 45 GT is the only boat in her class to feature a hard top with patio door, large cockpit with a sunpad and tender garage, this make her arguably the best sub 50 foot sports cruiser on the market, a great all-rounder offering fantastic space with huge volume and excellent build quality Disclaimer The Company offers the details of this vessel in good faith but cannot guarantee or warrant the accuracy of this information nor warrant the condition of the vessel. A buyer should instruct his agents, or his surveyors, to investigate such details as the buyer desires validated. This vessel is offered subject to prior sale, price change, or withdrawal without notice.