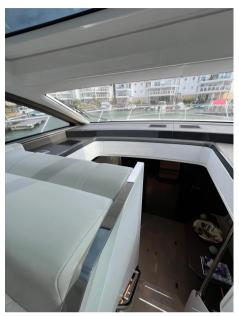

## Description

Fairline Targa 45 GT 2021 2021 Fairline Targa 45 GT Fairline Targa 45 GT powered by twin Volvo IPS 650 inboard engines. This is a clean example of this popular model, with one owner and is UK VAT paid. Popular 2-cabin version with the owners midship cabin and the forward guest fitted with the scissor berths, she has a high specification with High Gloss Walnut wood, Leather sofas, Full Garmin electronics and AV package, Bow thruster, Air Conditioning with reverse heat, Electric hard top, Tender garage, HiLo platform, Teak bathing platform & cockpit, Charcoal rear canvas, Screen covers, bespoke GRP cockpit table, Blue mood lighting (outdoor) and indoor mood lighting . The Targa 45 GT is the only boat in her class to feature a hard top with patio door, large cockpit with a sunpad and tender garage, this make her arguably the best sub 50 foot sports cruiser on the market, a great all-rounder offering fantastic space with huge volume and excellent build quality Disclaimer The Company offers the details of this vessel in good faith but cannot guarantee or warrant the accuracy of this information nor warrant the condition of the vessel. A buyer should instruct his agents, or his surveyors, to investigate such details as the buyer desires validated. This vessel is offered subject to prior sale, price change, or withdrawal without notice.