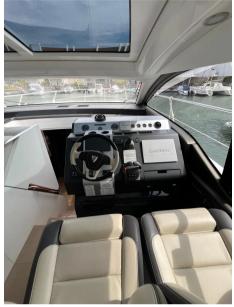

## Description

Fairline Targa 45 GT 2021 2021 Fairline Targa 45 GT Fairline Targa 45 GT powered by twin Volvo IPS 650 inboard engines. This is a clean example of this popular model, with one owner and is UK VAT paid. Popular 2-cabin version with the owners midship cabin and the forward guest fitted with the scissor berths, she has a high specification with High Gloss Walnut wood, Leather sofas, Full Garmin electronics and AV package, Bow thruster, Air Conditioning with reverse heat, Electric hard top, Tender garage, HiLo platform, Teak bathing platform & cockpit, Charcoal rear canvas, Screen covers, bespoke GRP cockpit table, Blue mood lighting (outdoor) and indoor mood lighting . The Targa 45 GT is the only boat in her class to feature a hard top with patio door, large cockpit with a sunpad and tender garage, this make her arguably the best sub 50 foot sports cruiser on the market, a great all-rounder offering fantastic space with huge volume and excellent build quality Disclaimer The Company offers the details of this vessel in good faith but cannot guarantee or warrant the accuracy of this information nor warrant the condition of the vessel. A buyer should instruct his agents, or his surveyors, to investigate such details as the buyer desires validated. This vessel is offered subject to prior sale, price change, or withdrawal without notice.