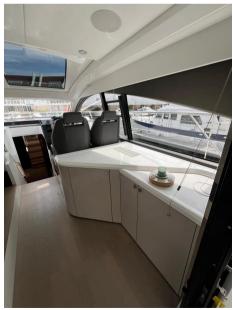

## Description

Fairline Targa 45 GT 2021 2021 Fairline Targa 45 GT Fairline Targa 45 GT powered by twin Volvo IPS 650 inboard engines. This is a clean example of this popular model, with one owner and is UK VAT paid. Popular 2-cabin version with the owners midship cabin and the forward guest fitted with the scissor berths, she has a high specification with High Gloss Walnut wood, Leather sofas, Full Garmin electronics and AV package, Bow thruster, Air Conditioning with reverse heat, Electric hard top, Tender garage, HiLo platform, Teak bathing platform & cockpit, Charcoal rear canvas, Screen covers, bespoke GRP cockpit table, Blue mood lighting (outdoor) and indoor mood lighting . The Targa 45 GT is the only boat in her class to feature a hard top with patio door, large cockpit with a sunpad and tender garage, this make her arguably the best sub 50 foot sports cruiser on the market, a great all-rounder offering fantastic space with huge volume and excellent build quality Disclaimer The Company offers the details of this vessel in good faith but cannot guarantee or warrant the accuracy of this information nor warrant the condition of the vessel. A buyer should instruct his agents, or his surveyors, to investigate such details as the buyer desires validated. This vessel is offered subject to prior sale, price change, or withdrawal without notice.