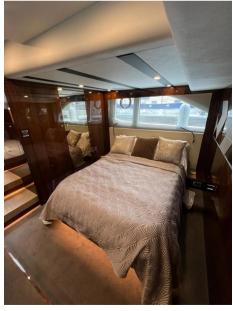

## Description

Fairline Targa 45 GT 2021 2021 Fairline Targa 45 GT Fairline Targa 45 GT powered by twin Volvo IPS 650 inboard engines. This is a clean example of this popular model, with one owner and is UK VAT paid. Popular 2-cabin version with the owners midship cabin and the forward guest fitted with the scissor berths, she has a high specification with High Gloss Walnut wood, Leather sofas, Full Garmin electronics and AV package, Bow thruster, Air Conditioning with reverse heat, Electric hard top, Tender garage, HiLo platform, Teak bathing platform & cockpit, Charcoal rear canvas, Screen covers, bespoke GRP cockpit table, Blue mood lighting (outdoor) and indoor mood lighting . The Targa 45 GT is the only boat in her class to feature a hard top with patio door, large cockpit with a sunpad and tender garage, this make her arguably the best sub 50 foot sports cruiser on the market, a great all-rounder offering fantastic space with huge volume and excellent build quality Disclaimer The Company offers the details of this vessel in good faith but cannot guarantee or warrant the accuracy of this information nor warrant the condition of the vessel. A buyer should instruct his agents, or his surveyors, to investigate such details as the buyer desires validated. This vessel is offered subject to prior sale, price change, or withdrawal without notice.