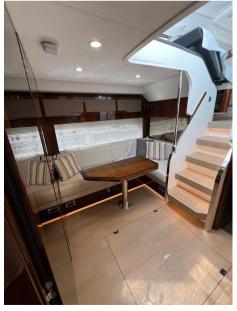

## Description

Fairline Targa 45 GT 2021 2021 Fairline Targa 45 GT Fairline Targa 45 GT powered by twin Volvo IPS 650 inboard engines. This is a clean example of this popular model, with one owner and is UK VAT paid. Popular 2-cabin version with the owners midship cabin and the forward guest fitted with the scissor berths, she has a high specification with High Gloss Walnut wood, Leather sofas, Full Garmin electronics and AV package, Bow thruster, Air Conditioning with reverse heat, Electric hard top, Tender garage, HiLo platform, Teak bathing platform & cockpit, Charcoal rear canvas, Screen covers, bespoke GRP cockpit table, Blue mood lighting (outdoor) and indoor mood lighting . The Targa 45 GT is the only boat in her class to feature a hard top with patio door, large cockpit with a sunpad and tender garage, this make her arguably the best sub 50 foot sports cruiser on the market, a great all-rounder offering fantastic space with huge volume and excellent build quality Disclaimer The Company offers the details of this vessel in good faith but cannot guarantee or warrant the accuracy of this information nor warrant the condition of the vessel. A buyer should instruct his agents, or his surveyors, to investigate such details as the buyer desires validated. This vessel is offered subject to prior sale, price change, or withdrawal without notice.