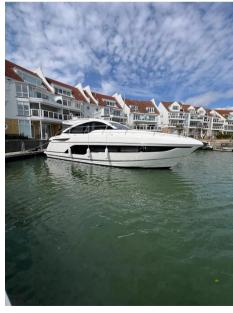

## Description

Fairline Targa 45 GT 2021 2021 Fairline Targa 45 GT Fairline Targa 45 GT powered by twin Volvo IPS 650 inboard engines. This is a clean example of this popular model, with one owner and is UK VAT paid. Popular 2-cabin version with the owners midship cabin and the forward guest fitted with the scissor berths, she has a high specification with High Gloss Walnut wood, Leather sofas, Full Garmin electronics and AV package, Bow thruster, Air Conditioning with reverse heat, Electric hard top, Tender garage, HiLo platform, Teak bathing platform & cockpit, Charcoal rear canvas, Screen covers, bespoke GRP cockpit table, Blue mood lighting (outdoor) and indoor mood lighting . The Targa 45 GT is the only boat in her class to feature a hard top with patio door, large cockpit with a sunpad and tender garage, this make her arguably the best sub 50 foot sports cruiser on the market, a great all-rounder offering fantastic space with huge volume and excellent build quality Disclaimer The Company offers the details of this vessel in good faith but cannot guarantee or warrant the accuracy of this information nor warrant the condition of the vessel. A buyer should instruct his agents, or his surveyors, to investigate such details as the buyer desires validated. This vessel is offered subject to prior sale, price change, or withdrawal without notice.