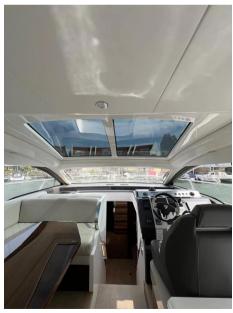

## Description

Fairline Targa 45 GT 2021 2021 Fairline Targa 45 GT Fairline Targa 45 GT powered by twin Volvo IPS 650 inboard engines. This is a clean example of this popular model, with one owner and is UK VAT paid. Popular 2-cabin version with the owners midship cabin and the forward guest fitted with the scissor berths, she has a high specification with High Gloss Walnut wood, Leather sofas, Full Garmin electronics and AV package, Bow thruster, Air Conditioning with reverse heat, Electric hard top, Tender garage, HiLo platform, Teak bathing platform & cockpit, Charcoal rear canvas, Screen covers, bespoke GRP cockpit table, Blue mood lighting (outdoor) and indoor mood lighting . The Targa 45 GT is the only boat in her class to feature a hard top with patio door, large cockpit with a sunpad and tender garage, this make her arguably the best sub 50 foot sports cruiser on the market, a great all-rounder offering fantastic space with huge volume and excellent build quality Disclaimer The Company offers the details of this vessel in good faith but cannot guarantee or warrant the accuracy of this information nor warrant the condition of the vessel. A buyer should instruct his agents, or his surveyors, to investigate such details as the buyer desires validated. This vessel is offered subject to prior sale, price change, or withdrawal without notice.