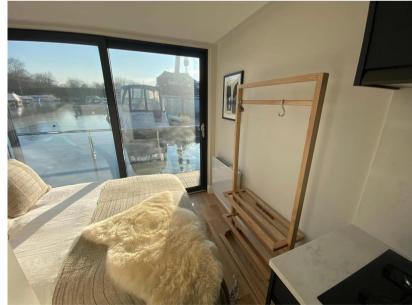

## Description

Redefining The Marina Experience The Marina Series has a more boat-like aesthetic and has been designed specifically to fit within an existing marina berth. These houseboats have a number of other features that make them suitable for marina living such as composite decking and catamaran pontoons made of GRP (Glass Reinforced Plastic) for stability in the water. The aluminium cladding (available in a selection of colours and colour combinations), as well as the stainless steel handrails, help to reduce weight and improve durability. Entering the houseboat through floor to ceiling sliding patio doors, leads into an open-plan living, kitchen, and dining area. The abundance of windows on all sides floods this space with natural light, creating a bright and inviting atmosphere. The full equipped kitchen comes in a choice of door style, colour and worktop finish, and includes essential appliances such as a combi oven, hob, and fridge. There is additional storage space provided by a generously sized walk in cupboard. The bathroom is equipped with toilet, wash hand basin, walk-in shower, and towel radiator. Both the front and rear balconies offer plenty of space for outdoor furniture, allowing residents to enjoy external relaxation or entertain quests. The M250 is available with 1 bedroom, and with the addition of a sofa bed in the living area can sleep 2-4 people. There is also the ability to customise both the interior and exterior finishes, allowing customers to personalise the houseboat to their specific style and taste. Key Features: GRP catamaran pontoons, ensuring additional stability and durability even in rough waters, Balconies front and rear. Stainless steel handrail post & 4 strand safety wire. Aluminium cladding providing protection against the elements. Bluefield