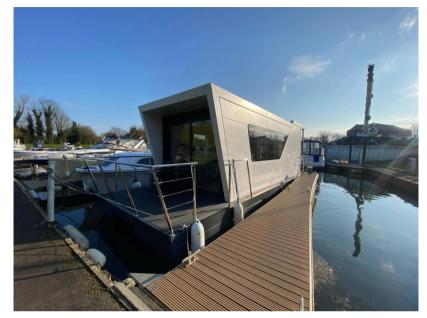

## Description

Redefining The Marina Experience The Marina Series has a more boat-like aesthetic and has been designed specifically to fit within an existing marina berth. These houseboats have a number of other features that make them suitable for marina living such as composite decking and catamaran pontoons made of GRP (Glass Reinforced Plastic) for stability in the water. The aluminium cladding (available in a selection of colours and colour combinations), as well as the stainless steel handrails, help to reduce weight and improve durability. Entering the houseboat through floor to ceiling sliding patio doors, leads into an open-plan living, kitchen, and dining area. The abundance of windows on all sides floods this space with natural light, creating a bright and inviting atmosphere. The full equipped kitchen comes in a choice of door style, colour and worktop finish, and includes essential appliances such as a combi oven, hob, and fridge. There is additional storage space provided by a generously sized walk in cupboard. The bathroom is equipped with toilet, wash hand basin, walk-in shower, and towel radiator. Both the front and rear balconies offer plenty of space for outdoor furniture, allowing residents to enjoy external relaxation or entertain quests. The M250 is available with 1 bedroom, and with the addition of a sofa bed in the living area can sleep 2-4 people. There is also the ability to customise both the interior and exterior finishes, allowing customers to personalise the houseboat to their specific style and taste. Key Features: GRP catamaran pontoons, ensuring additional stability and durability even in rough waters, Balconies front and rear. Stainless steel handrail post & 4 strand safety wire. Aluminium cladding providing protection against the elements. Bluefield