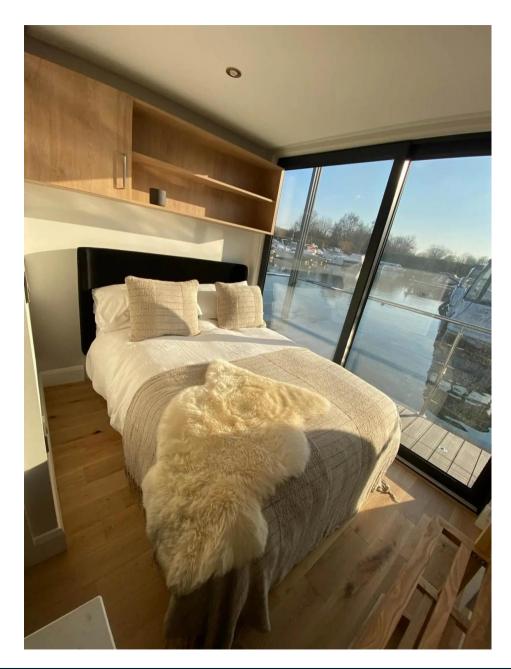

## Description

Redefining The Marina Experience The Marina Series has a more boat-like aesthetic and has been designed specifically to fit within an existing marina berth. These houseboats have a number of other features that make them suitable for marina living such as composite decking and catamaran pontoons made of GRP (Glass Reinforced Plastic) for stability in the water. The aluminium cladding (available in a selection of colours and colour combinations), as well as the stainless steel handrails, help to reduce weight and improve durability. Entering the houseboat through floor to ceiling sliding patio doors, leads into an open-plan living, kitchen, and dining area. The abundance of windows on all sides floods this space with natural light, creating a bright and inviting atmosphere. The full equipped kitchen comes in a choice of door style, colour and worktop finish, and includes essential appliances such as a combi oven, hob, and fridge. There is additional storage space provided by a generously sized walk in cupboard. The bathroom is equipped with toilet, wash hand basin, walk-in shower, and towel radiator. Both the front and rear balconies offer plenty of space for outdoor furniture, allowing residents to enjoy external relaxation or entertain quests. The M250 is available with 1 bedroom, and with the addition of a sofa bed in the living area can sleep 2-4 people. There is also the ability to customise both the interior and exterior finishes, allowing customers to personalise the houseboat to their specific style and taste. Key Features: GRP catamaran pontoons, ensuring additional stability and durability even in rough waters, Balconies front and rear. Stainless steel handrail post & 4 strand safety wire. Aluminium cladding providing protection against the elements. Bluefield