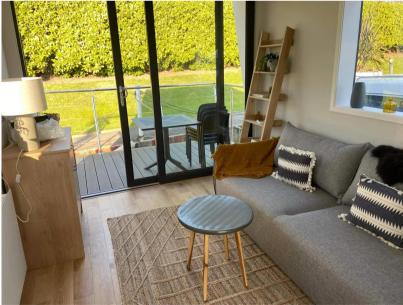

## Description

Redefining The Marina Experience The Marina Series has a more boat-like aesthetic and has been designed specifically to fit within an existing marina berth. These houseboats have a number of other features that make them suitable for marina living such as composite decking and catamaran pontoons made of GRP (Glass Reinforced Plastic) for stability in the water. The aluminium cladding (available in a selection of colours and colour combinations), as well as the stainless steel handrails, help to reduce weight and improve durability. Entering the houseboat through floor to ceiling sliding patio doors, leads into an open-plan living, kitchen, and dining area. The abundance of windows on all sides floods this space with natural light, creating a bright and inviting atmosphere. The full equipped kitchen comes in a choice of door style, colour and worktop finish, and includes essential appliances such as a combi oven, hob, and fridge. There is additional storage space provided by a generously sized walk in cupboard. The bathroom is equipped with toilet, wash hand basin, walk-in shower, and towel radiator. Both the front and rear balconies offer plenty of space for outdoor furniture, allowing residents to enjoy external relaxation or entertain quests. The M250 is available with 1 bedroom, and with the addition of a sofa bed in the living area can sleep 2-4 people. There is also the ability to customise both the interior and exterior finishes, allowing customers to personalise the houseboat to their specific style and taste. Key Features: GRP catamaran pontoons, ensuring additional stability and durability even in rough waters, Balconies front and rear. Stainless steel handrail post & 4 strand safety wire. Aluminium cladding providing protection against the elements. Bluefield