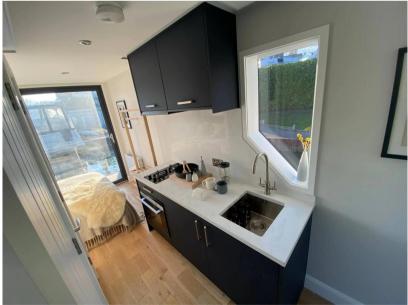

## Description

Redefining The Marina Experience The Marina Series has a more boat-like aesthetic and has been designed specifically to fit within an existing marina berth. These houseboats have a number of other features that make them suitable for marina living such as composite decking and catamaran pontoons made of GRP (Glass Reinforced Plastic) for stability in the water. The aluminium cladding (available in a selection of colours and colour combinations), as well as the stainless steel handrails, help to reduce weight and improve durability. Entering the houseboat through floor to ceiling sliding patio doors, leads into an open-plan living, kitchen, and dining area. The abundance of windows on all sides floods this space with natural light, creating a bright and inviting atmosphere. The full equipped kitchen comes in a choice of door style, colour and worktop finish, and includes essential appliances such as a combi oven, hob, and fridge. There is additional storage space provided by a generously sized walk in cupboard. The bathroom is equipped with toilet, wash hand basin, walk-in shower, and towel radiator. Both the front and rear balconies offer plenty of space for outdoor furniture, allowing residents to enjoy external relaxation or entertain quests. The M250 is available with 1 bedroom, and with the addition of a sofa bed in the living area can sleep 2-4 people. There is also the ability to customise both the interior and exterior finishes, allowing customers to personalise the houseboat to their specific style and taste. Key Features: GRP catamaran pontoons, ensuring additional stability and durability even in rough waters, Balconies front and rear. Stainless steel handrail post & 4 strand safety wire. Aluminium cladding providing protection against the elements. Bluefield