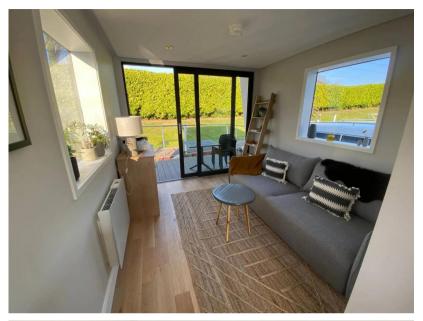

## Description

Redefining The Marina Experience The Marina Series has a more boat-like aesthetic and has been designed specifically to fit within an existing marina berth. These houseboats have a number of other features that make them suitable for marina living such as composite decking and catamaran pontoons made of GRP (Glass Reinforced Plastic) for stability in the water. The aluminium cladding (available in a selection of colours and colour combinations), as well as the stainless steel handrails, help to reduce weight and improve durability. Entering the houseboat through floor to ceiling sliding patio doors, leads into an open-plan living, kitchen, and dining area. The abundance of windows on all sides floods this space with natural light, creating a bright and inviting atmosphere. The full equipped kitchen comes in a choice of door style, colour and worktop finish, and includes essential appliances such as a combi oven, hob, and fridge. There is additional storage space provided by a generously sized walk in cupboard. The bathroom is equipped with toilet, wash hand basin, walk-in shower, and towel radiator. Both the front and rear balconies offer plenty of space for outdoor furniture, allowing residents to enjoy external relaxation or entertain quests. The M250 is available with 1 bedroom, and with the addition of a sofa bed in the living area can sleep 2-4 people. There is also the ability to customise both the interior and exterior finishes, allowing customers to personalise the houseboat to their specific style and taste. Key Features: GRP catamaran pontoons, ensuring additional stability and durability even in rough waters, Balconies front and rear. Stainless steel handrail post & 4 strand safety wire. Aluminium cladding providing protection against the elements. Bluefield