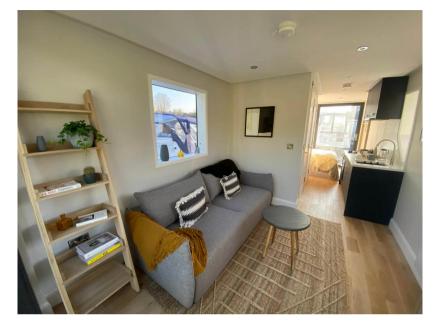

## Description

Redefining The Marina Experience The Marina Series has a more boat-like aesthetic and has been designed specifically to fit within an existing marina berth. These houseboats have a number of other features that make them suitable for marina living such as composite decking and catamaran pontoons made of GRP (Glass Reinforced Plastic) for stability in the water. The aluminium cladding (available in a selection of colours and colour combinations), as well as the stainless steel handrails, help to reduce weight and improve durability. Entering the houseboat through floor to ceiling sliding patio doors, leads into an open-plan living, kitchen, and dining area. The abundance of windows on all sides floods this space with natural light, creating a bright and inviting atmosphere. The full equipped kitchen comes in a choice of door style, colour and worktop finish, and includes essential appliances such as a combi oven, hob, and fridge. There is additional storage space provided by a generously sized walk in cupboard. The bathroom is equipped with toilet, wash hand basin, walk-in shower, and towel radiator. Both the front and rear balconies offer plenty of space for outdoor furniture, allowing residents to enjoy external relaxation or entertain quests. The M250 is available with 1 bedroom, and with the addition of a sofa bed in the living area can sleep 2-4 people. There is also the ability to customise both the interior and exterior finishes, allowing customers to personalise the houseboat to their specific style and taste. Key Features: GRP catamaran pontoons, ensuring additional stability and durability even in rough waters, Balconies front and rear. Stainless steel handrail post & 4 strand safety wire. Aluminium cladding providing protection against the elements. Bluefield