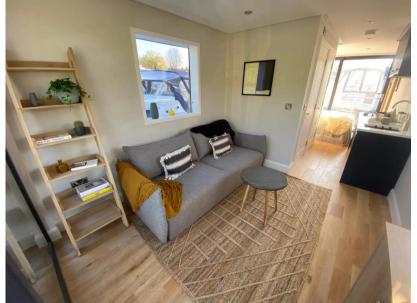

## Description

Redefining The Marina Experience The Marina Series has a more boat-like aesthetic and has been designed specifically to fit within an existing marina berth. These houseboats have a number of other features that make them suitable for marina living such as composite decking and catamaran pontoons made of GRP (Glass Reinforced Plastic) for stability in the water. The aluminium cladding (available in a selection of colours and colour combinations), as well as the stainless steel handrails, help to reduce weight and improve durability. Entering the houseboat through floor to ceiling sliding patio doors, leads into an open-plan living, kitchen, and dining area. The abundance of windows on all sides floods this space with natural light, creating a bright and inviting atmosphere. The full equipped kitchen comes in a choice of door style, colour and worktop finish, and includes essential appliances such as a combi oven, hob, and fridge. There is additional storage space provided by a generously sized walk in cupboard. The bathroom is equipped with toilet, wash hand basin, walk-in shower, and towel radiator. Both the front and rear balconies offer plenty of space for outdoor furniture, allowing residents to enjoy external relaxation or entertain quests. The M250 is available with 1 bedroom, and with the addition of a sofa bed in the living area can sleep 2-4 people. There is also the ability to customise both the interior and exterior finishes, allowing customers to personalise the houseboat to their specific style and taste. Key Features: GRP catamaran pontoons, ensuring additional stability and durability even in rough waters, Balconies front and rear. Stainless steel handrail post & 4 strand safety wire. Aluminium cladding providing protection against the elements. Bluefield