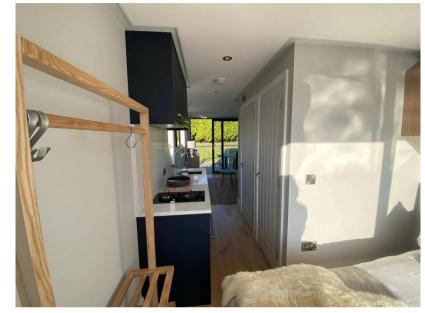

## Description

Redefining The Marina Experience The Marina Series has a more boat-like aesthetic and has been designed specifically to fit within an existing marina berth. These houseboats have a number of other features that make them suitable for marina living such as composite decking and catamaran pontoons made of GRP (Glass Reinforced Plastic) for stability in the water. The aluminium cladding (available in a selection of colours and colour combinations), as well as the stainless steel handrails, help to reduce weight and improve durability. Entering the houseboat through floor to ceiling sliding patio doors, leads into an open-plan living, kitchen, and dining area. The abundance of windows on all sides floods this space with natural light, creating a bright and inviting atmosphere. The full equipped kitchen comes in a choice of door style, colour and worktop finish, and includes essential appliances such as a combi oven, hob, and fridge. There is additional storage space provided by a generously sized walk in cupboard. The bathroom is equipped with toilet, wash hand basin, walk-in shower, and towel radiator. Both the front and rear balconies offer plenty of space for outdoor furniture, allowing residents to enjoy external relaxation or entertain quests. The M250 is available with 1 bedroom, and with the addition of a sofa bed in the living area can sleep 2-4 people. There is also the ability to customise both the interior and exterior finishes, allowing customers to personalise the houseboat to their specific style and taste. Key Features: GRP catamaran pontoons, ensuring additional stability and durability even in rough waters, Balconies front and rear. Stainless steel handrail post & 4 strand safety wire. Aluminium cladding providing protection against the elements. Bluefield