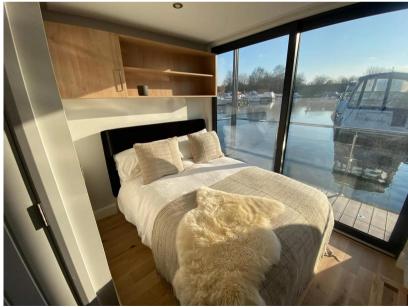

## Description

Redefining The Marina Experience The Marina Series has a more boat-like aesthetic and has been designed specifically to fit within an existing marina berth. These houseboats have a number of other features that make them suitable for marina living such as composite decking and catamaran pontoons made of GRP (Glass Reinforced Plastic) for stability in the water. The aluminium cladding (available in a selection of colours and colour combinations), as well as the stainless steel handrails, help to reduce weight and improve durability. Entering the houseboat through floor to ceiling sliding patio doors, leads into an open-plan living, kitchen, and dining area. The abundance of windows on all sides floods this space with natural light, creating a bright and inviting atmosphere. The full equipped kitchen comes in a choice of door style, colour and worktop finish, and includes essential appliances such as a combi oven, hob, and fridge. There is additional storage space provided by a generously sized walk in cupboard. The bathroom is equipped with toilet, wash hand basin, walk-in shower, and towel radiator. Both the front and rear balconies offer plenty of space for outdoor furniture, allowing residents to enjoy external relaxation or entertain quests. The M250 is available with 1 bedroom, and with the addition of a sofa bed in the living area can sleep 2-4 people. There is also the ability to customise both the interior and exterior finishes, allowing customers to personalise the houseboat to their specific style and taste. Key Features: GRP catamaran pontoons, ensuring additional stability and durability even in rough waters, Balconies front and rear. Stainless steel handrail post & 4 strand safety wire. Aluminium cladding providing protection against the elements. Bluefield