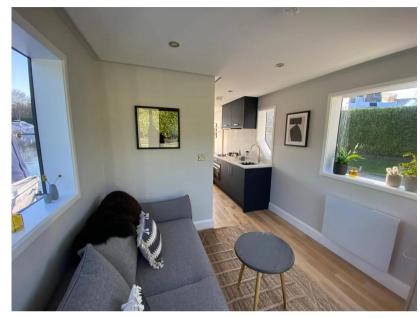

## Description

Redefining The Marina Experience The Marina Series has a more boat-like aesthetic and has been designed specifically to fit within an existing marina berth. These houseboats have a number of other features that make them suitable for marina living such as composite decking and catamaran pontoons made of GRP (Glass Reinforced Plastic) for stability in the water. The aluminium cladding (available in a selection of colours and colour combinations), as well as the stainless steel handrails, help to reduce weight and improve durability. Entering the houseboat through floor to ceiling sliding patio doors, leads into an open-plan living, kitchen, and dining area. The abundance of windows on all sides floods this space with natural light, creating a bright and inviting atmosphere. The full equipped kitchen comes in a choice of door style, colour and worktop finish, and includes essential appliances such as a combi oven, hob, and fridge. There is additional storage space provided by a generously sized walk in cupboard. The bathroom is equipped with toilet, wash hand basin, walk-in shower, and towel radiator. Both the front and rear balconies offer plenty of space for outdoor furniture, allowing residents to enjoy external relaxation or entertain quests. The M250 is available with 1 bedroom, and with the addition of a sofa bed in the living area can sleep 2-4 people. There is also the ability to customise both the interior and exterior finishes, allowing customers to personalise the houseboat to their specific style and taste. Key Features: GRP catamaran pontoons, ensuring additional stability and durability even in rough waters, Balconies front and rear. Stainless steel handrail post & 4 strand safety wire. Aluminium cladding providing protection against the elements. Bluefield