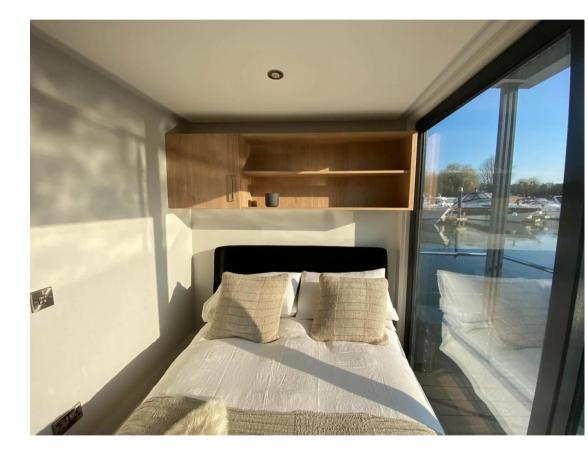

## Description

Redefining The Marina Experience The Marina Series has a more boat-like aesthetic and has been designed specifically to fit within an existing marina berth. These houseboats have a number of other features that make them suitable for marina living such as composite decking and catamaran pontoons made of GRP (Glass Reinforced Plastic) for stability in the water. The aluminium cladding (available in a selection of colours and colour combinations), as well as the stainless steel handrails, help to reduce weight and improve durability. Entering the houseboat through floor to ceiling sliding patio doors, leads into an open-plan living, kitchen, and dining area. The abundance of windows on all sides floods this space with natural light, creating a bright and inviting atmosphere. The full equipped kitchen comes in a choice of door style, colour and worktop finish, and includes essential appliances such as a combi oven, hob, and fridge. There is additional storage space provided by a generously sized walk in cupboard. The bathroom is equipped with toilet, wash hand basin, walk-in shower, and towel radiator. Both the front and rear balconies offer plenty of space for outdoor furniture, allowing residents to enjoy external relaxation or entertain quests. The M250 is available with 1 bedroom, and with the addition of a sofa bed in the living area can sleep 2-4 people. There is also the ability to customise both the interior and exterior finishes, allowing customers to personalise the houseboat to their specific style and taste. Key Features: GRP catamaran pontoons, ensuring additional stability and durability even in rough waters, Balconies front and rear. Stainless steel handrail post & 4 strand safety wire. Aluminium cladding providing protection against the elements. Bluefield