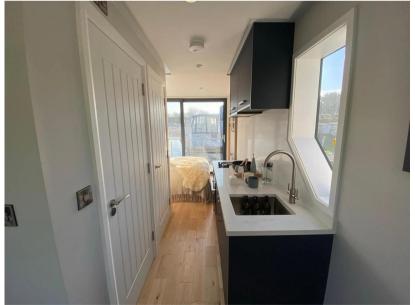

## Description

Redefining The Marina Experience The Marina Series has a more boat-like aesthetic and has been designed specifically to fit within an existing marina berth. These houseboats have a number of other features that make them suitable for marina living such as composite decking and catamaran pontoons made of GRP (Glass Reinforced Plastic) for stability in the water. The aluminium cladding (available in a selection of colours and colour combinations), as well as the stainless steel handrails, help to reduce weight and improve durability. Entering the houseboat through floor to ceiling sliding patio doors, leads into an open-plan living, kitchen, and dining area. The abundance of windows on all sides floods this space with natural light, creating a bright and inviting atmosphere. The full equipped kitchen comes in a choice of door style, colour and worktop finish, and includes essential appliances such as a combi oven, hob, and fridge. There is additional storage space provided by a generously sized walk in cupboard. The bathroom is equipped with toilet, wash hand basin, walk-in shower, and towel radiator. Both the front and rear balconies offer plenty of space for outdoor furniture, allowing residents to enjoy external relaxation or entertain quests. The M250 is available with 1 bedroom, and with the addition of a sofa bed in the living area can sleep 2-4 people. There is also the ability to customise both the interior and exterior finishes, allowing customers to personalise the houseboat to their specific style and taste. Key Features: GRP catamaran pontoons, ensuring additional stability and durability even in rough waters, Balconies front and rear. Stainless steel handrail post & 4 strand safety wire. Aluminium cladding providing protection against the elements. Bluefield