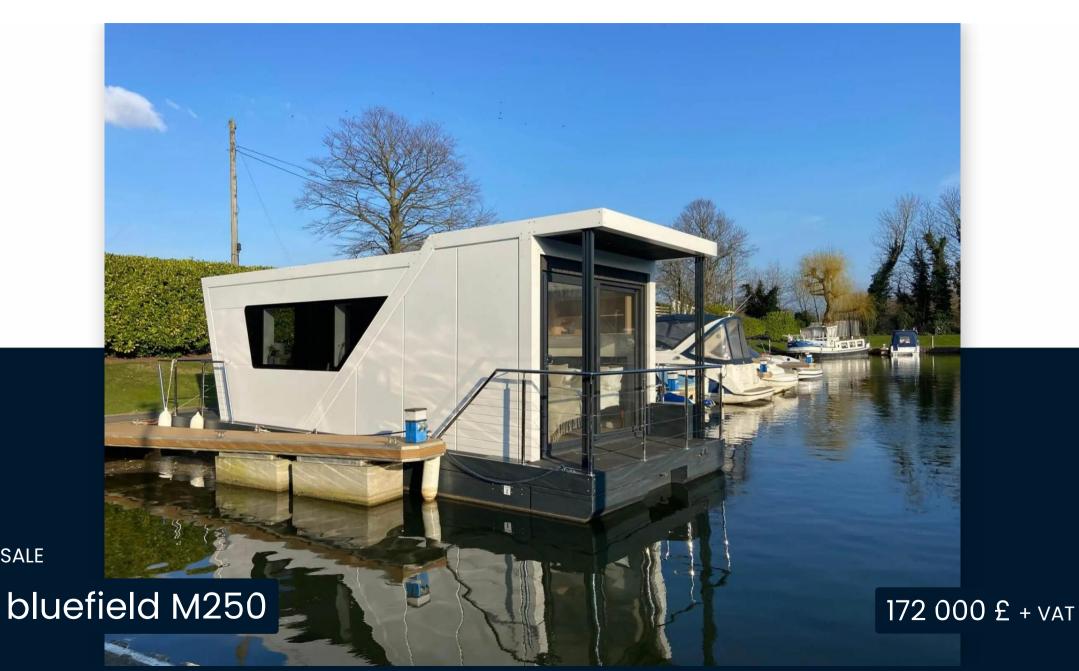

## Description

Redefining The Marina Experience The Marina Series has a more boat-like aesthetic and has been designed specifically to fit within an existing marina berth. These houseboats have a number of other features that make them suitable for marina living such as composite decking and catamaran pontoons made of GRP (Glass Reinforced Plastic) for stability in the water. The aluminium cladding (available in a selection of colours and colour combinations), as well as the stainless steel handrails, help to reduce weight and improve durability. Entering the houseboat through floor to ceiling sliding patio doors, leads into an open-plan living, kitchen, and dining area. The abundance of windows on all sides floods this space with natural light, creating a bright and inviting atmosphere. The full equipped kitchen comes in a choice of door style, colour and worktop finish, and includes essential appliances such as a combi oven, hob, and fridge. There is additional storage space provided by a generously sized walk in cupboard. The bathroom is equipped with toilet, wash hand basin, walk-in shower, and towel radiator. Both the front and rear balconies offer plenty of space for outdoor furniture, allowing residents to enjoy external relaxation or entertain quests. The M250 is available with 1 bedroom, and with the addition of a sofa bed in the living area can sleep 2-4 people. There is also the ability to customise both the interior and exterior finishes, allowing customers to personalise the houseboat to their specific style and taste. Key Features: GRP catamaran pontoons, ensuring additional stability and durability even in rough waters, Balconies front and rear. Stainless steel handrail post & 4 strand safety wire. Aluminium cladding providing protection against the elements. Bluefield

## General

brand Model bluefield M250