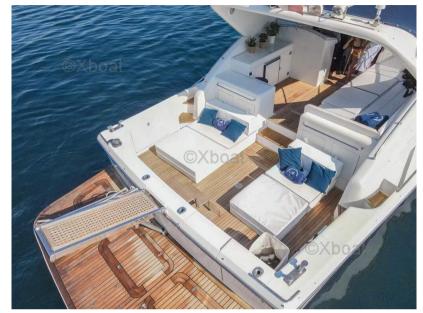

## Description

XBOAT ref:5974.Born from the ideas of talented master designers and expertly built by qualified technicians, Unisse Marine yachts meet all the needs, even the most sophisticated, of those who go to sea. Each Unisse Marine model expresses the pleasure of take to the sea. A quality sea. In particular, the Unisse 48 embodies excellence in terms of performance, comfort and style. With its clean lines and sturdy construction, this boat was designed to provide an unparalleled sailing experience. Its spacious cabins, luxurious interiors and well-designed lounges ensure maximum comfort on board, whether for short journeys or long cruises. This Unitedsse 48 version is equipped with the original American T Top. More details and pictures on xboat.uk

#### **Deck equipment**

CANOPY