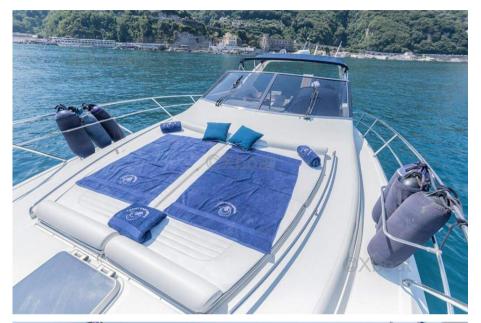

## Description

XBOAT ref:5974.Born from the ideas of talented master designers and expertly built by qualified technicians, Unisse Marine yachts meet all the needs, even the most sophisticated, of those who go to sea. Each Unisse Marine model expresses the pleasure of take to the sea. A quality sea. In particular, the Unisse 48 embodies excellence in terms of performance, comfort and style. With its clean lines and sturdy construction, this boat was designed to provide an unparalleled sailing experience. Its spacious cabins, luxurious interiors and well-designed lounges ensure maximum comfort on board, whether for short journeys or long cruises. This Unitedsse 48 version is equipped with the original American T Top. More details and pictures on xboat.uk

#### **Deck equipment**

CANOPY