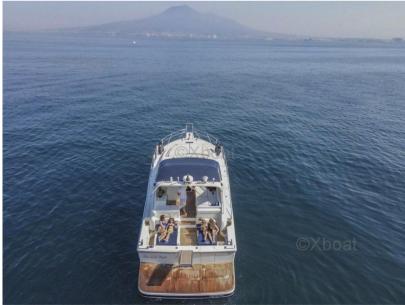

## Description

XBOAT ref:5974.Born from the ideas of talented master designers and expertly built by qualified technicians, Unisse Marine yachts meet all the needs, even the most sophisticated, of those who go to sea. Each Unisse Marine model expresses the pleasure of take to the sea. A quality sea. In particular, the Unisse 48 embodies excellence in terms of performance, comfort and style. With its clean lines and sturdy construction, this boat was designed to provide an unparalleled sailing experience. Its spacious cabins, luxurious interiors and well-designed lounges ensure maximum comfort on board, whether for short journeys or long cruises. This Unitedsse 48 version is equipped with the original American T Top. More details and pictures on xboat.uk