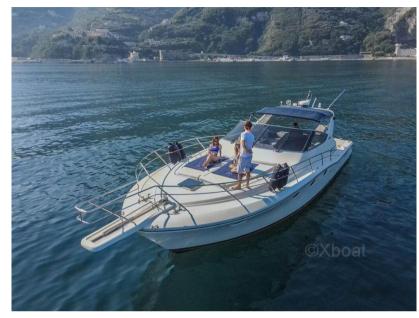

## Description

XBOAT ref:5974.Born from the ideas of talented master designers and expertly built by qualified technicians, Unisse Marine yachts meet all the needs, even the most sophisticated, of those who go to sea. Each Unisse Marine model expresses the pleasure of take to the sea. A quality sea. In particular, the Unisse 48 embodies excellence in terms of performance, comfort and style. With its clean lines and sturdy construction, this boat was designed to provide an unparalleled sailing experience. Its spacious cabins, luxurious interiors and well-designed lounges ensure maximum comfort on board, whether for short journeys or long cruises. This Unitedsse 48 version is equipped with the original American T Top. More details and pictures on xboat.uk