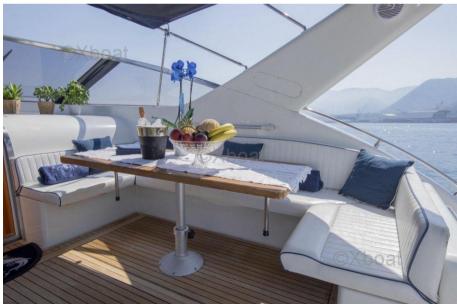

## Description

XBOAT ref:5974.Born from the ideas of talented master designers and expertly built by qualified technicians, Unisse Marine yachts meet all the needs, even the most sophisticated, of those who go to sea. Each Unisse Marine model expresses the pleasure of take to the sea. A quality sea. In particular, the Unisse 48 embodies excellence in terms of performance, comfort and style. With its clean lines and sturdy construction, this boat was designed to provide an unparalleled sailing experience. Its spacious cabins, luxurious interiors and well-designed lounges ensure maximum comfort on board, whether for short journeys or long cruises. This Unitedsse 48 version is equipped with the original American T Top. More details and pictures on xboat.uk