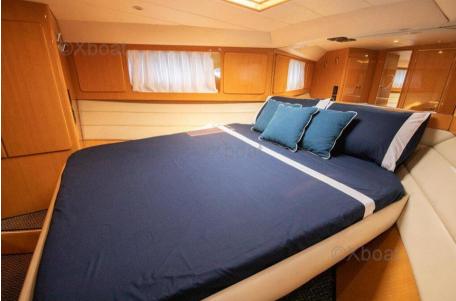

## Description

XBOAT ref:5974.Born from the ideas of talented master designers and expertly built by qualified technicians, Unisse Marine yachts meet all the needs, even the most sophisticated, of those who go to sea. Each Unisse Marine model expresses the pleasure of take to the sea. A quality sea. In particular, the Unisse 48 embodies excellence in terms of performance, comfort and style. With its clean lines and sturdy construction, this boat was designed to provide an unparalleled sailing experience. Its spacious cabins, luxurious interiors and well-designed lounges ensure maximum comfort on board, whether for short journeys or long cruises. This Unitedsse 48 version is equipped with the original American T Top. More details and pictures on xboat.uk

### **Building / facilities**

AMOUNT OF CABINS