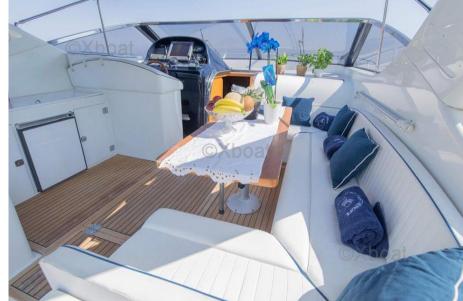

## Description

XBOAT ref:5974.Born from the ideas of talented master designers and expertly built by qualified technicians, Unisse Marine yachts meet all the needs, even the most sophisticated, of those who go to sea. Each Unisse Marine model expresses the pleasure of take to the sea. A quality sea. In particular, the Unisse 48 embodies excellence in terms of performance, comfort and style. With its clean lines and sturdy construction, this boat was designed to provide an unparalleled sailing experience. Its spacious cabins, luxurious interiors and well-designed lounges ensure maximum comfort on board, whether for short journeys or long cruises. This Unitedsse 48 version is equipped with the original American T Top. More details and pictures on xboat.uk