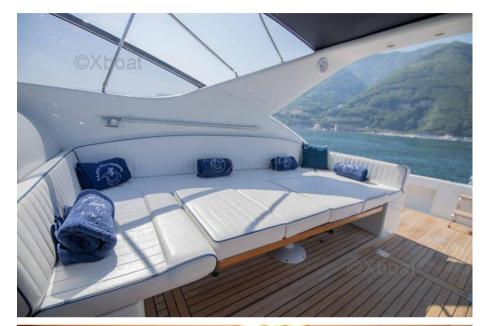

## Description

XBOAT ref:5974.Born from the ideas of talented master designers and expertly built by qualified technicians, Unisse Marine yachts meet all the needs, even the most sophisticated, of those who go to sea. Each Unisse Marine model expresses the pleasure of take to the sea. A quality sea. In particular, the Unisse 48 embodies excellence in terms of performance, comfort and style. With its clean lines and sturdy construction, this boat was designed to provide an unparalleled sailing experience. Its spacious cabins, luxurious interiors and well-designed lounges ensure maximum comfort on board, whether for short journeys or long cruises. This Unitedsse 48 version is equipped with the original American T Top. More details and pictures on xboat.uk