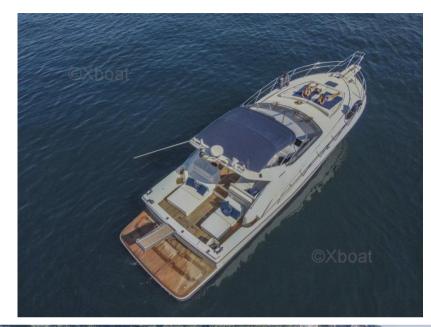

## Description

XBOAT ref:5974.Born from the ideas of talented master designers and expertly built by qualified technicians, Unisse Marine yachts meet all the needs, even the most sophisticated, of those who go to sea. Each Unisse Marine model expresses the pleasure of take to the sea. A quality sea. In particular, the Unisse 48 embodies excellence in terms of performance, comfort and style. With its clean lines and sturdy construction, this boat was designed to provide an unparalleled sailing experience. Its spacious cabins, luxurious interiors and well-designed lounges ensure maximum comfort on board, whether for short journeys or long cruises. This Unitedsse 48 version is equipped with the original American T Top. More details and pictures on xboat.uk