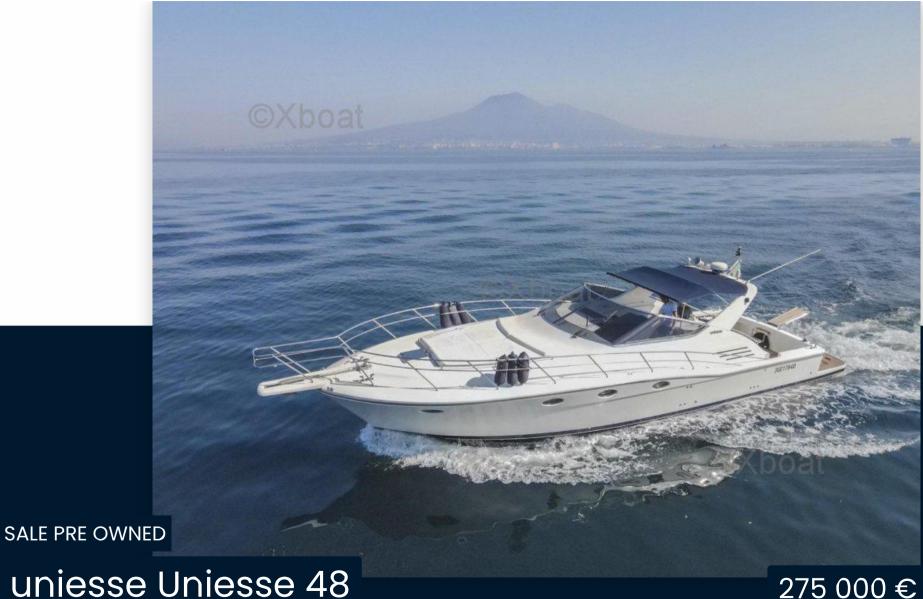

275 000 € All Tax Included

## Description

XBOAT ref:5974.Born from the ideas of talented master designers and expertly built by qualified technicians, Unisse Marine yachts meet all the needs, even the most sophisticated, of those who go to sea. Each Unisse Marine model expresses the pleasure of take to the sea. A quality sea. In particular, the Unisse 48 embodies excellence in terms of performance, comfort and style. With its clean lines and sturdy construction, this boat was designed to provide an unparalleled sailing experience. Its spacious cabins, luxurious interiors and well-designed lounges ensure maximum comfort on board, whether for short journeys or long cruises. This Unitedsse 48 version is equipped with the original American T Top. More details and pictures on xboat.uk