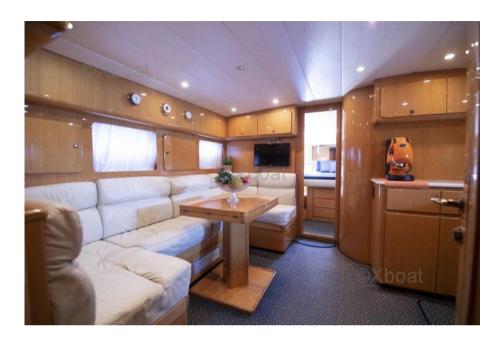

## Description

XBOAT ref:5974.Born from the ideas of talented master designers and expertly built by qualified technicians, Unisse Marine yachts meet all the needs, even the most sophisticated, of those who go to sea. Each Unisse Marine model expresses the pleasure of take to the sea. A quality sea. In particular, the Unisse 48 embodies excellence in terms of performance, comfort and style. With its clean lines and sturdy construction, this boat was designed to provide an unparalleled sailing experience. Its spacious cabins, luxurious interiors and well-designed lounges ensure maximum comfort on board, whether for short journeys or long cruises. This Unitedsse 48 version is equipped with the original American T Top. More details and pictures on xboat.uk

### Galley / Laundry / Entertainment

OVEN MICROWAVE FREEZER TV