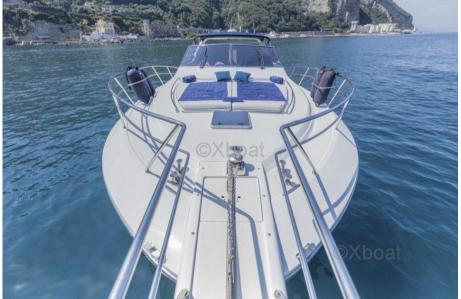

## Description

XBOAT ref:5974.Born from the ideas of talented master designers and expertly built by qualified technicians, Unisse Marine yachts meet all the needs, even the most sophisticated, of those who go to sea. Each Unisse Marine model expresses the pleasure of take to the sea. A quality sea. In particular, the Unisse 48 embodies excellence in terms of performance, comfort and style. With its clean lines and sturdy construction, this boat was designed to provide an unparalleled sailing experience. Its spacious cabins, luxurious interiors and well-designed lounges ensure maximum comfort on board, whether for short journeys or long cruises. This Unitedsse 48 version is equipped with the original American T Top. More details and pictures on xboat.uk

#### **Deck equipment**

CANOPY