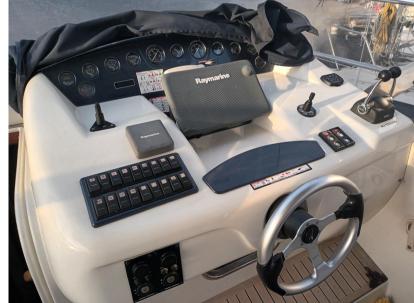

| Navi | igation | equipment | t |
|------|---------|-----------|---|
|      | •       |           |   |

AUTO PILOT

VHF

NAVIGATION COMPASS

SONAR ANCHOR

### **Navigation equipment description**

Uderwater light