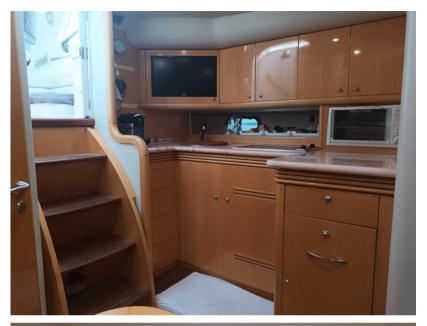

NE NUMBER OF ENGINES HORSE POWER (CV)

Volvo 2 x 300

ENGINE YEAR 2006

PROPULSION Embases

FUEL BOW THRUSTER

Diesel

Electricity / air conditioning

ENGINE BATTERY

BATTERY

CHARGER

SERVICE BATTERY

GENERATOR

AIR CONDITIONING HEATING SYSTEM



| Navi | igation | equipment | t |
|------|---------|-----------|---|
|      | •       |           |   |

AUTO PILOT

VHF

NAVIGATION COMPASS

SONAR ANCHOR

### **Navigation equipment description**

Uderwater light

### Galley / Laundry / Entertainment

OVEN

FRIDGE

STOVE

SINK

TV

**GPS** 

#### **Entertainment description**

Hifi

### **Deck equipment**

WINDLASS

**GANGWAY** 

SWIM LADDER

**NAVIGATION LIGHTING** 

BIMINI TOP **DECK SHOWER** 

SUNBATHING CUSHIONS

### **Deck equipment description**

Hydrolic table