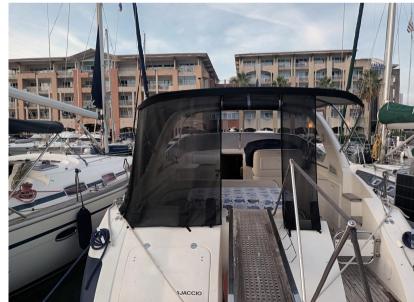

# Description

AIRON 388 from 2006, registered by , maintained every year by professionals.

The starboard engine was refitted 3 years ago.

The starboard z drive was changed in 2023.

Do not hesitate to contact us at +33627273229 or by email at contact@hedonism-yachting.com for more information, photos or videos.

# **Specifications**

| YEAR                | LENGTH      |
|---------------------|-------------|
| 2006                | 11.20       |
| WIDTH               | DRAFT       |
| 3.75                | 1.08        |
| CABINS              | BATHROOMS   |
| 2                   | 1           |
| ENGINE MANUFACTURER | HORSE POWER |