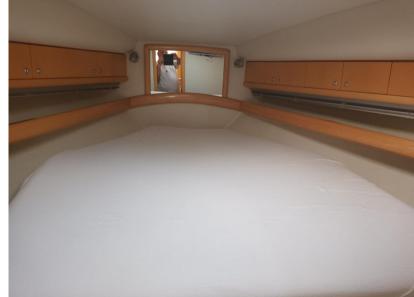

# **Specifications**

| YEAR                | LENGTH      |
|---------------------|-------------|
| 2006                | 11.20       |
| WIDTH               | DRAFT       |
| 3.75                | 1.08        |
| CABINS              | BATHROOMS   |
| 2                   | 1           |
| ENGINE MANUFACTURER | HORSE POWER |

2 X 300 CV

Volvo

General

TYPE BRAND MODEL

Motorboat airon marine 388

**Building/facilities** 

AMOUNT OF CABINS BERTHS BATHROOM(S)

2

**Building / facilities description** 

Électric toilets Carré transformable

**Engine room** 

ENGINE NUMBER OF ENGINES HORSE POWER (CV)

Volvo 2 x 300

ENGINE YEAR 2006

PROPULSION Embases

FUEL BOW THRUSTER