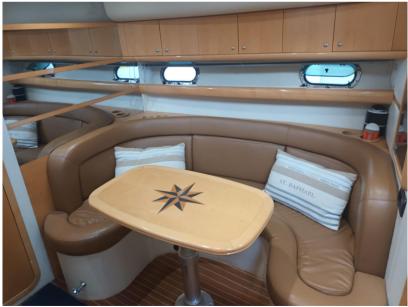

**Building / facilities description** 

Électric toilets Carré transformable

**Engine room** 

ENGINE NUMBER OF ENGINES HORSE POWER (CV)

Volvo 2 x 300

ENGINE YEAR 2006

PROPULSION Embases

FUEL BOW THRUSTER