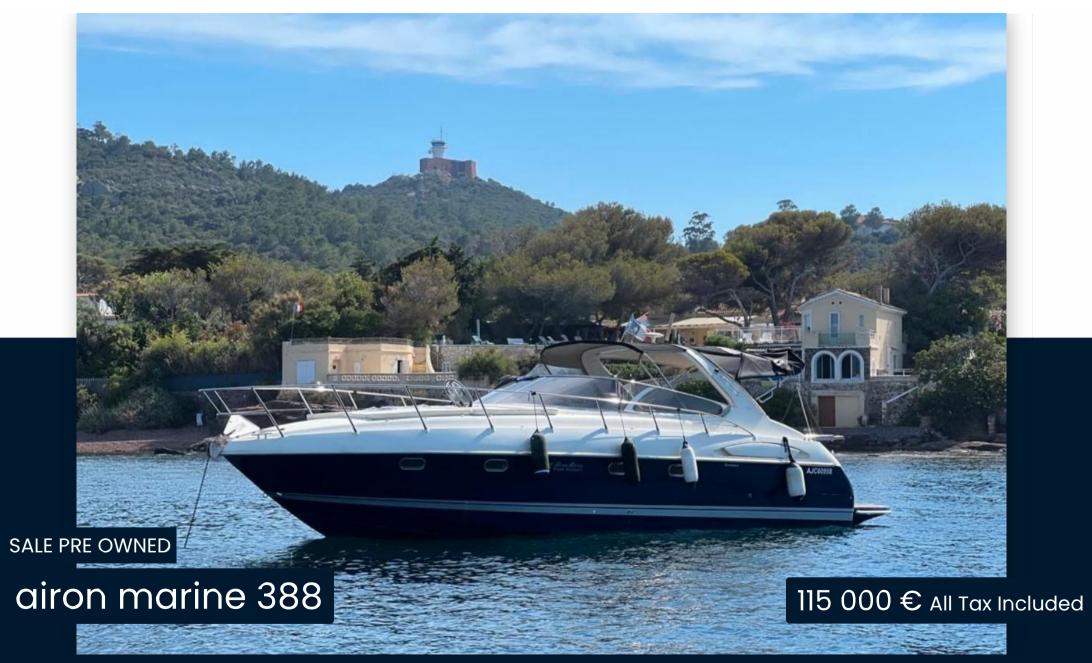

# Description

AIRON 388 from 2006, registered by , maintained every year by professionals.

The starboard engine was refitted 3 years ago.

The starboard z drive was changed in 2023.

Do not hesitate to contact us at +33627273229 or by email at contact@hedonism-yachting.com for more information, photos or videos.

# **Specifications**

| YEAR                | LENGTH      |
|---------------------|-------------|
| 2006                | 11.20       |
| WIDTH               | DRAFT       |
| 3.75                | 1.08        |
| CABINS              | BATHROOMS   |
| 2                   | 1           |
| ENGINE MANUFACTURER | HORSE POWER |

2 X 300 CV

Volvo

General

TYPE BRAND MODEL

Motorboat airon marine 388

**Building/facilities** 

AMOUNT OF CABINS BERTHS BATHROOM(S)

2