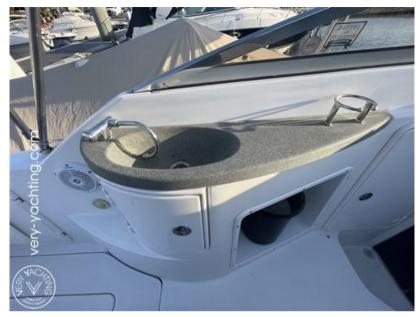

Staging and technical:

Engine Alarm, Bilge Alarm, 2 Batteries (12V680A - 2023), Deck Shower, 2 Electric Flaps, Washbasin in the cockpit, Platform, Electric Windlass (1000W), swimming ladder, cockpit table.