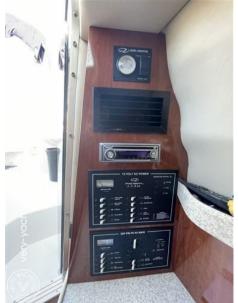

# Electricity / air conditioning

**ENGINE BATTERY** 

BATTERY CHARGER

| Navigation equipment             |     |                    |        |  |
|----------------------------------|-----|--------------------|--------|--|
| GPS                              | VHF | NAVIGATION COMPASS | ANCHOR |  |
| Galley / Laundry / Entertainment |     |                    |        |  |
| FRIDGE                           |     |                    |        |  |
| Safety equipment / miscellaneous |     |                    |        |  |