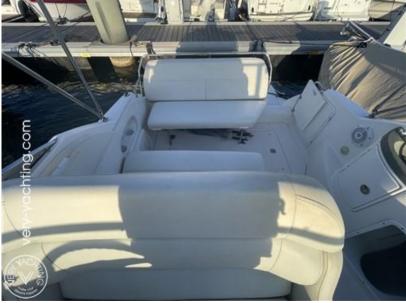

Staging and technical:

Engine Alarm, Bilge Alarm, 2 Batteries (12V680A - 2023), Deck Shower, 2 Electric Flaps, Washbasin in the cockpit, Platform, Electric Windlass (1000W), swimming ladder, cockpit table.