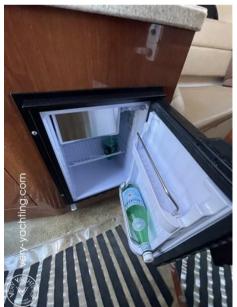

# Description

REGAL 2665 2007 model equipped with a VOLVO 5.7 Gi-DP engine with 320 hp (536h).

Sleeps 4, fridge, microwave, reversible air conditioning, black water tank

1000W electric windlass, GPS/sonar, Vhf.