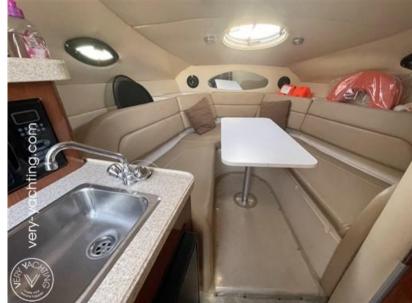

# Description

REGAL 2665 2007 model equipped with a VOLVO 5.7 Gi-DP engine with 320 hp (536h).

Sleeps 4, fridge, microwave, reversible air conditioning, black water tank

1000W electric windlass, GPS/sonar, Vhf.

Staging and technical:

Engine Alarm, Bilge Alarm, 2 Batteries (12V680A - 2023), Deck Shower, 2 Electric Flaps, Washbasin in the cockpit, Platform, Electric Windlass (1000W), swimming ladder, cockpit table.

Domestic Facilities onboard:

Warm Water System, Inverter Air Conditioning (réversible), Waste Water Plant.

Upholstery: