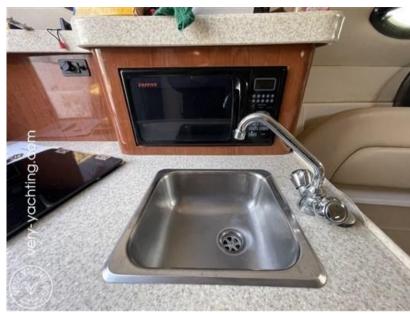

# Description

REGAL 2665 2007 model equipped with a VOLVO 5.7 Gi-DP engine with 320 hp (536h).

Sleeps 4, fridge, microwave, reversible air conditioning, black water tank

1000W electric windlass, GPS/sonar, Vhf.

# Electricity / air conditioning

**ENGINE BATTERY** 

BATTERY CHARGER

| Navigation equipment             |     |                    |        |  |
|----------------------------------|-----|--------------------|--------|--|
| GPS                              | VHF | NAVIGATION COMPASS | ANCHOR |  |
| Galley / Laundry / Entertainment |     |                    |        |  |
| FRIDGE                           |     |                    |        |  |
| Safety equipment / miscellaneous |     |                    |        |  |