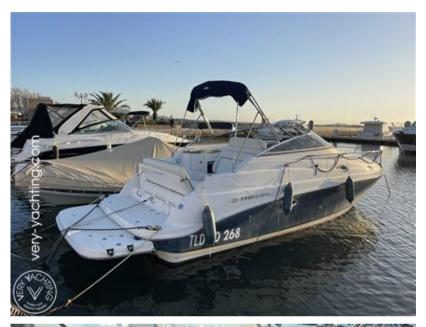

Bimini extension to cover the deck.

First hand, serious maintenance at Volvo dealership.

Elbows/Manifolds - Nov 2019

DAFN: 848 Euros/year

French Pavilion / VAT Paid

Electronic tools for navigation:

Electronic engine control.