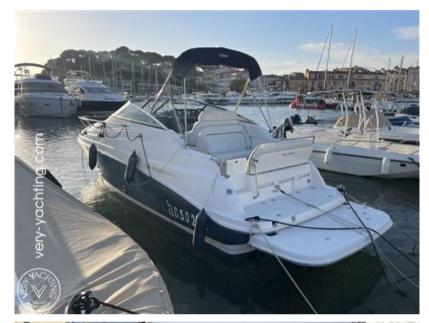

Bimini extension to cover the deck.

First hand, serious maintenance at Volvo dealership.

Elbows/Manifolds - Nov 2019

DAFN: 848 Euros/year

French Pavilion / VAT Paid

Electronic tools for navigation:

Electronic engine control.

Staging and technical:

Engine Alarm, Bilge Alarm, 2 Batteries (12V680A - 2023), Deck Shower, 2 Electric Flaps, Washbasin in the cockpit, Platform, Electric Windlass (1000W), swimming ladder, cockpit table.