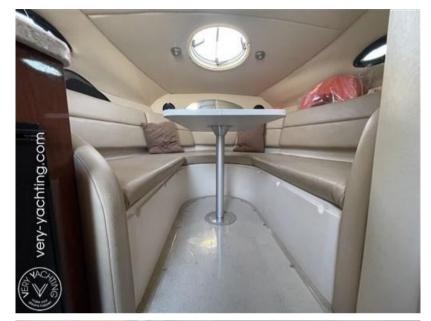

Staging and technical:

Engine Alarm, Bilge Alarm, 2 Batteries (12V680A - 2023), Deck Shower, 2 Electric Flaps, Washbasin in the cockpit, Platform, Electric Windlass (1000W), swimming ladder, cockpit table.