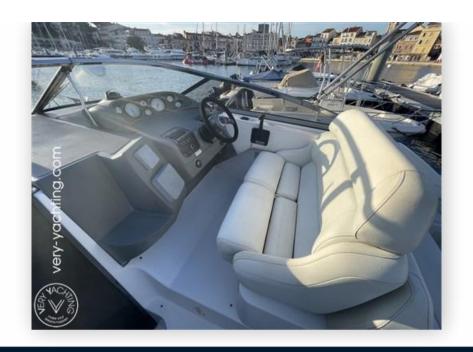

# Description

REGAL 2665 2007 model equipped with a VOLVO 5.7 Gi-DP engine with 320 hp (536h).

Sleeps 4, fridge, microwave, reversible air conditioning, black water tank

1000W electric windlass, GPS/sonar, Vhf.

Staging and technical:

Engine Alarm, Bilge Alarm, 2 Batteries (12V680A - 2023), Deck Shower, 2 Electric Flaps, Washbasin in the cockpit, Platform, Electric Windlass (1000W), swimming ladder, cockpit table.