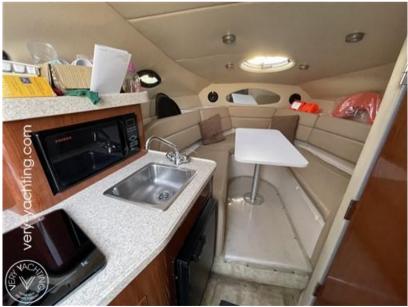

# Description

REGAL 2665 2007 model equipped with a VOLVO 5.7 Gi-DP engine with 320 hp (536h).

Sleeps 4, fridge, microwave, reversible air conditioning, black water tank

1000W electric windlass, GPS/sonar, Vhf.

Domestic Facilities onboard:

Warm Water System, Inverter Air Conditioning (réversible), Waste Water Plant.

Upholstery: