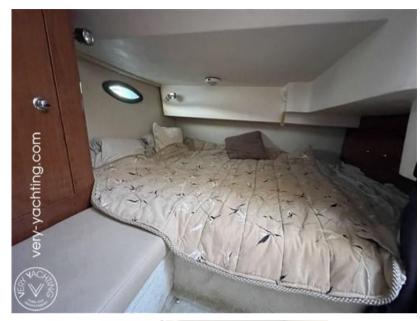

# Description

REGAL 2665 2007 model equipped with a VOLVO 5.7 Gi-DP engine with 320 hp (536h).

Sleeps 4, fridge, microwave, reversible air conditioning, black water tank

1000W electric windlass, GPS/sonar, Vhf.

## **Building / facilities**

AMOUNT OF CABINS

1

BERTHS

4