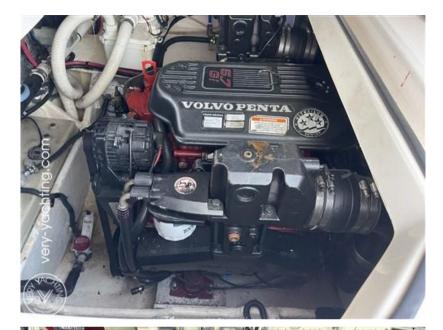

# Description

REGAL 2665 2007 model equipped with a VOLVO 5.7 Gi-DP engine with 320 hp (536h).

Sleeps 4, fridge, microwave, reversible air conditioning, black water tank

1000W electric windlass, GPS/sonar, Vhf.

Volvo Penta 5.7 GSXi

**HORSE POWER** 

1 X 320 CV

LENGTH

8.90

**FUEL TANK CAPACITY** 

280

**CABINS** 

#### **Engine room**

ENGINE

Volvo Penta 5.7 GSXi

NUMBER OF ENGINES HORSE POWER (CV)

1 x 320

ENGINE HOURS

536

FUEL