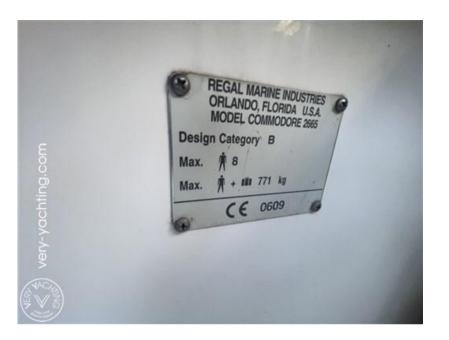

280

## **Building / facilities**

AMOUNT OF CABINS

1

BERTHS

4

#### **Engine room**

ENGINE

Volvo Penta 5.7 GSXi

NUMBER OF ENGINES HORSE POWER (CV)

1 x 320

ENGINE HOURS

536

FUEL

# Electricity / air conditioning

**ENGINE BATTERY** 

BATTERY CHARGER



| Navigation equipment             |     |                    |        |  |
|----------------------------------|-----|--------------------|--------|--|
| GPS                              | VHF | NAVIGATION COMPASS | ANCHOR |  |
| Galley / Laundry / Entertainment |     |                    |        |  |
| FRIDGE                           |     |                    |        |  |
| Safety equipment / miscellaneous |     |                    |        |  |

BILGE PUMP