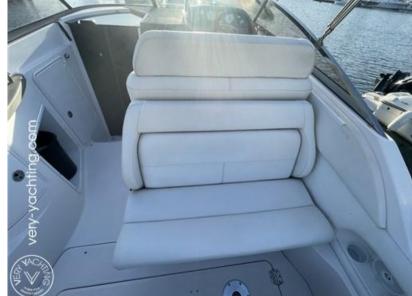

Staging and technical:

Engine Alarm, Bilge Alarm, 2 Batteries (12V680A - 2023), Deck Shower, 2 Electric Flaps, Washbasin in the cockpit, Platform, Electric Windlass (1000W), swimming ladder, cockpit table.

Domestic Facilities onboard:

Warm Water System, Inverter Air Conditioning (réversible), Waste Water Plant.

Upholstery: