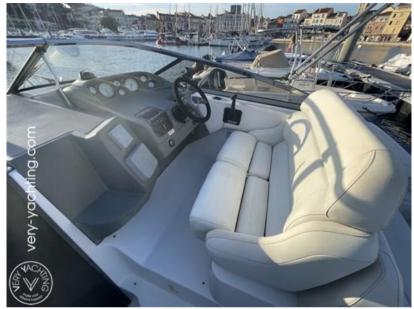

# Description

REGAL 2665 2007 model equipped with a VOLVO 5.7 Gi-DP engine with 320 hp (536h).

Sleeps 4, fridge, microwave, reversible air conditioning, black water tank

1000W electric windlass, GPS/sonar, Vhf.

Bimini extension to cover the deck.

First hand, serious maintenance at Volvo dealership.

Elbows/Manifolds - Nov 2019

DAFN: 848 Euros/year

French Pavilion / VAT Paid

Electronic tools for navigation:

Electronic engine control.

Staging and technical:

Engine Alarm, Bilge Alarm, 2 Batteries (12V680A - 2023), Deck Shower, 2 Electric Flaps, Washbasin in the cockpit, Platform, Electric Windlass (1000W), swimming ladder, cockpit table.