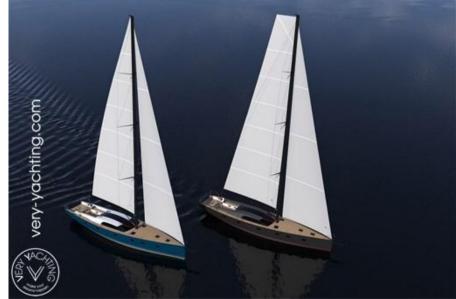

## Description

The new MP70S from Marcelo Penna is a new sailing yacht with great potential both in races and in comfortable relaxing cruises!

This first unit is under construction at a Spanish shipyard famous for successful racing yachts TP52 - series.

Made of carbon, glass and Kevlar fiber, ..

The boat is CE and RINA certified.

It can be delivered in 8 months!