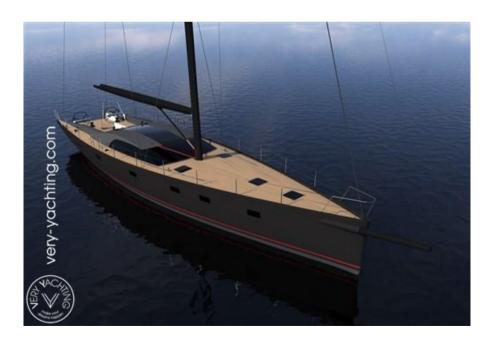

## Description

The new MP70S from Marcelo Penna is a new sailing yacht with great potential both in races and in comfortable relaxing cruises!

This first unit is under construction at a Spanish shipyard famous for successful racing yachts TP52 - series.

Made of carbon, glass and Kevlar fiber, ..

The boat is CE and RINA certified.

It can be delivered in 8 months!