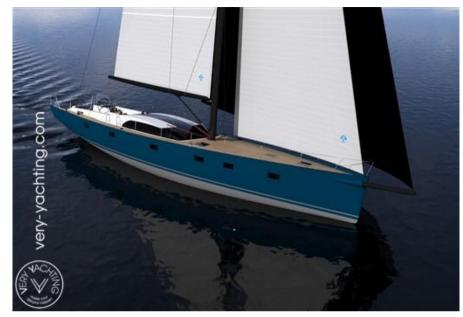

## Description

The new MP70S from Marcelo Penna is a new sailing yacht with great potential both in races and in comfortable relaxing cruises!

This first unit is under construction at a Spanish shipyard famous for successful racing yachts TP52 - series.

Made of carbon, glass and Kevlar fiber, ..

The boat is CE and RINA certified.

It can be delivered in 8 months!