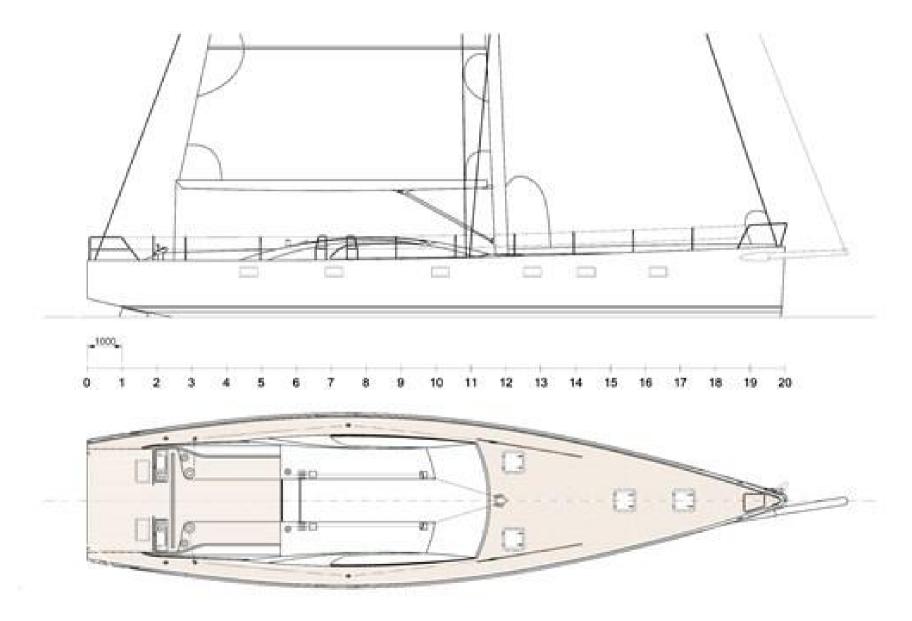

## **Specifications**

YEAR

2021

WIDTH

5.00

LENGTH

20.00

## **Engine room**

NUMBER OF ENGINES (CV)

0

| LOA - LENGHT OVERALL                                                         | 20           | [m]          |
|------------------------------------------------------------------------------|--------------|--------------|
| LWL LENGHT WATERLINE                                                         | 19           | [m]          |
| BOA - BEAM OVERALL                                                           | 5            | [m]          |
| SAIL AREA - SQUARE HEAD MAINSAIL + JIB<br>SAIL AREA - PINHEAD MAINSAIL + JIB | 253<br>227   | [m2]<br>[m2] |
| DRAFT - SHALLOW KEFL<br>DRAFT - DEEP KEEL                                    | 2.85<br>3.90 | [m]<br>[m]   |
| LIGHT DISPLACEMENT                                                           | 24500        | [Kg]         |
| ENGINE POWER                                                                 | 200          | [112]        |
| GENERATOR                                                                    | 1.1          | [kW]         |
| FUEL CAPACITY                                                                | 500          | (0)          |
| FRESH WATER CAPACITY                                                         | 600          | (84)         |
| POSSIBILITY OF HYBRID F                                                      | ROPULSION    | 240.710      |