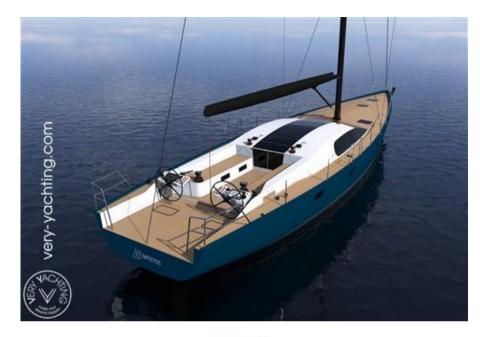

## Description

The new MP70S from Marcelo Penna is a new sailing yacht with great potential both in races and in comfortable relaxing cruises!

This first unit is under construction at a Spanish shipyard famous for successful racing yachts TP52 - series.

Made of carbon, glass and Kevlar fiber, ..

The boat is CE and RINA certified.

It can be delivered in 8 months!