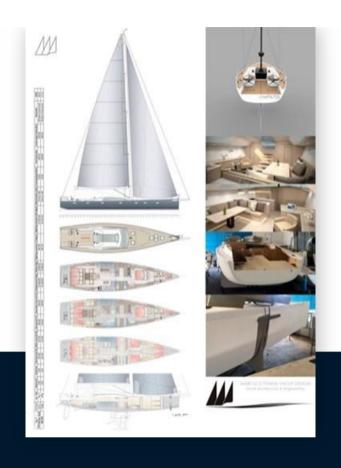

## Description

The new MP70S from Marcelo Penna is a new sailing yacht with great potential both in races and in comfortable relaxing cruises!

This first unit is under construction at a Spanish shipyard famous for successful racing yachts TP52 - series.

Made of carbon, glass and Kevlar fiber, ..

The boat is CE and RINA certified.

It can be delivered in 8 months!

## **Engine room**

NUMBER OF ENGINES (CV)

0

| LOA - LENGHT OVERALL                                                         | 20           | [m]          |
|------------------------------------------------------------------------------|--------------|--------------|
| LWL LENGHT WATERLINE                                                         | 19           | [m]          |
| BOA - BEAM OVERALL                                                           | 5            | [m]          |
| SAIL AREA - SQUARE HEAD MAINSAIL + JIB<br>SAIL AREA - PINHEAD MAINSAIL + JIB | 253<br>227   | [m2]<br>[m2] |
| DRAFT - SHALLOW KEFL<br>DRAFT - DEEP KEEL                                    | 2.85<br>3.90 | [m]<br>[m]   |
| LIGHT DISPLACEMENT                                                           | 24500        | [Kg]         |
| ENGINE POWER                                                                 | 200          | [112]        |
| GENERATOR                                                                    | 1.1          | [kW]         |
| FUEL CAPACITY                                                                | 500          | (0)          |
| FRESH WATER CAPACITY                                                         | 600          | (84)         |
| POSSIBILITY OF HYBRID F                                                      | ROPULSION    | 240.710      |