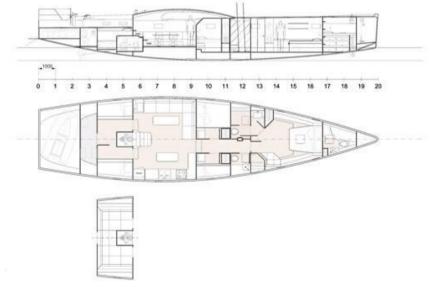

## **Engine room**

NUMBER OF ENGINES (CV)

0

| LOA - LENGHT OVERALL                                                         | 20           | [m]          |
|------------------------------------------------------------------------------|--------------|--------------|
| LWL LENGHT WATERLINE                                                         | 19           | [m]          |
| BOA - BEAM OVERALL                                                           | 5            | [m]          |
| SAIL AREA - SQUARE HEAD MAINSAIL + JIB<br>SAIL AREA - PINHEAD MAINSAIL + JIB | 253<br>227   | [m2]<br>[m2] |
| DRAFT - SHALLOW KEFL<br>DRAFT - DEEP KEEL                                    | 2.85<br>3.90 | [m]<br>[m]   |
| LIGHT DISPLACEMENT                                                           | 24500        | [Kg]         |
| ENGINE POWER                                                                 | 200          | [112]        |
| GENERATOR                                                                    | 1.1          | [kW]         |
| FUEL CAPACITY                                                                | 500          | (0)          |
| FRESH WATER CAPACITY                                                         | 600          | (84)         |
| POSSIBILITY OF HYBRID F                                                      | ROPULSION    | 240.710      |