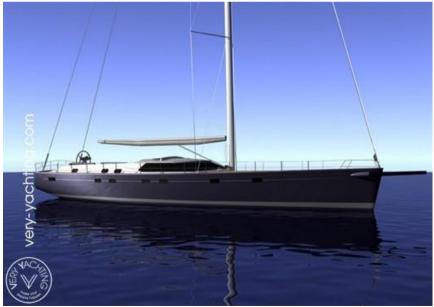

## Description

The new MP70S from Marcelo Penna is a new sailing yacht with great potential both in races and in comfortable relaxing cruises!

This first unit is under construction at a Spanish shipyard famous for successful racing yachts TP52 - series.

Made of carbon, glass and Kevlar fiber, ..

The boat is CE and RINA certified.

It can be delivered in 8 months!