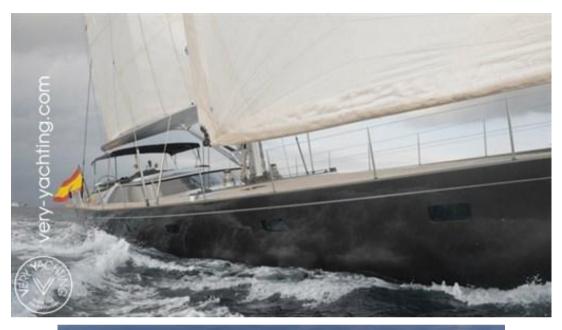

## Description

The new MP70S from Marcelo Penna is a new sailing yacht with great potential both in races and in comfortable relaxing cruises!

This first unit is under construction at a Spanish shipyard famous for successful racing yachts TP52 - series.

Made of carbon, glass and Kevlar fiber, ..

The boat is CE and RINA certified.

It can be delivered in 8 months!