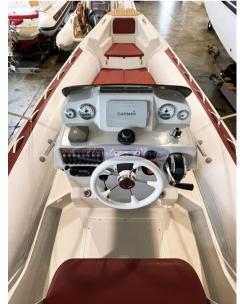

Navigation equipment:

Chain counter, GPS (Garmin).

Staging and technical:

Water pressure pump, Folding cleats, Deck Shower, 2 Platform, Automatic Bilge Pump, Rollbar, Electric Windlass (Quick), swimming ladder, cockpit table.

## Navigation equipment

| GPS                              | VHF    | NAVIGATION COMPASS | SONAR |  |  |  |
|----------------------------------|--------|--------------------|-------|--|--|--|
| SPEEDOMETER                      | ANCHOR |                    |       |  |  |  |
| Safety equipment / miscellaneous |        |                    |       |  |  |  |