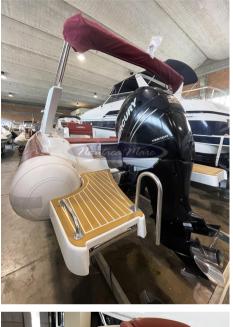

Accessories: Sun awning in the cockpit, Stern platforms with swim ladder, Autoclave with aft shower, Complete bow and stern cushions, Table in the cockpit, Quick electric winch with anchor and chain

Quick electric chain counter, Electric marine toilet under console with closing sheet, Gps - Eco - Vhf, Console cover cover, etc.