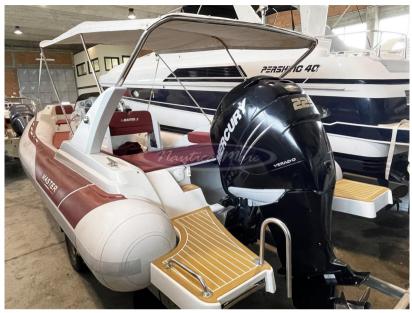

## Description

For sale inflatable boat Master 699, Year of construction and model 2014, Length mt. 6,90 (7,45 F.T. with platforms) Maximum width (inflated) mt. 2,74; Trailerable.

Capacity 12 people - Category B, Tubular diameter 0.57 m., Empty weight kg. 800 without engine, Petrol tank 220 lt., Fresh water tank 60 lt.

Engine Mercury Verado 225 hp, Year 2014, 4-stroke - 6 cylinders - 2.600 cc, only 190 hours, Weight kg. 294,00, Average consumption 1,4 lt. /mile.

Complete with CRESCI road trolley, payload 1,340 kg, year of registration 2013, regular overhaul deadline: July 2025

Accessories: Sun awning in the cockpit, Stern platforms with swim ladder, Autoclave with aft shower, Complete bow and stern cushions, Table in the cockpit, Quick electric winch with anchor and chain

Quick electric chain counter, Electric marine toilet under console with closing sheet, Gps - Eco - Vhf, Console cover cover, etc.

Navigation equipment:

Chain counter, GPS (Garmin).

Staging and technical:

Water pressure pump, Folding cleats, Deck Shower, 2 Platform, Automatic Bilge Pump, Rollbar, Electric Windlass (Quick), swimming ladder, cockpit table.