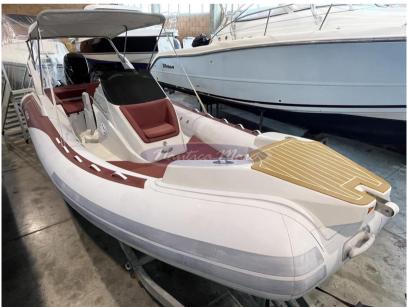

## Description

For sale inflatable boat Master 699, Year of construction and model 2014, Length mt. 6,90 (7,45 F.T. with platforms) Maximum width (inflated) mt. 2,74; Trailerable.

Capacity 12 people - Category B, Tubular diameter 0.57 m., Empty weight kg. 800 without engine, Petrol tank 220 lt., Fresh water tank 60 lt.

Engine Mercury Verado 225 hp, Year 2014, 4-stroke - 6 cylinders - 2.600 cc, only 190 hours, Weight kg. 294,00, Average consumption 1,4 lt. /mile.

Complete with CRESCI road trolley, payload 1,340 kg, year of registration 2013, regular overhaul deadline: July 2025

Accessories: Sun awning in the cockpit, Stern platforms with swim ladder, Autoclave with aft shower, Complete bow and stern cushions, Table in the cockpit, Quick electric winch with anchor and chain

Quick electric chain counter, Electric marine toilet under console with closing sheet, Gps - Eco - Vhf, Console cover cover, etc.

Navigation equipment:

Chain counter, GPS (Garmin).

Staging and technical:

Water pressure pump, Folding cleats, Deck Shower, 2 Platform, Automatic Bilge Pump, Rollbar, Electric Windlass (Quick), swimming ladder, cockpit table.