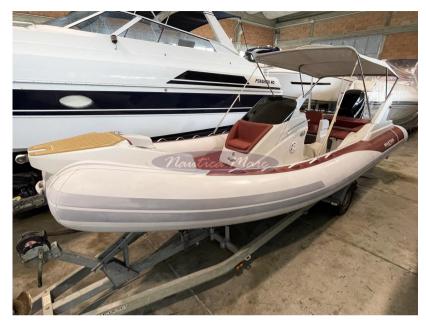

## Description

For sale inflatable boat Master 699, Year of construction and model 2014, Length mt. 6,90 (7,45 F.T. with platforms) Maximum width (inflated) mt. 2,74; Trailerable.

Capacity 12 people - Category B, Tubular diameter 0.57 m., Empty weight kg. 800 without engine, Petrol tank 220 lt., Fresh water tank 60 lt.

Engine Mercury Verado 225 hp, Year 2014, 4-stroke - 6 cylinders - 2.600 cc, only 190 hours, Weight kg. 294,00, Average consumption 1,4 lt. /mile.

Complete with CRESCI road trolley, payload 1,340 kg, year of registration 2013, regular overhaul deadline: July 2025

Accessories: Sun awning in the cockpit, Stern platforms with swim ladder, Autoclave with aft shower, Complete bow and stern cushions, Table in the cockpit, Quick electric winch with anchor and chain

Quick electric chain counter, Electric marine toilet under console with closing sheet, Gps - Eco - Vhf, Console cover cover, etc.

Navigation equipment:

Chain counter, GPS (Garmin).

Staging and technical:

Water pressure pump, Folding cleats, Deck Shower, 2 Platform, Automatic Bilge Pump, Rollbar, Electric Windlass (Quick), swimming ladder, cockpit table.