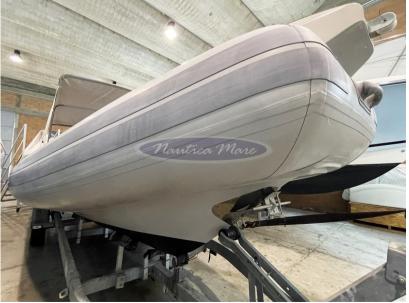

## Description

For sale inflatable boat Master 699, Year of construction and model 2014, Length mt. 6,90 (7,45 F.T. with platforms) Maximum width (inflated) mt. 2,74; Trailerable.

Capacity 12 people - Category B, Tubular diameter 0.57 m., Empty weight kg. 800 without engine, Petrol tank 220 lt., Fresh water tank 60 lt.

| ТҮРЕ                     | BRAND                              | MODEL               | GUESTS CRUISING |  |
|--------------------------|------------------------------------|---------------------|-----------------|--|
| RIB                      | master                             | 699                 | 12              |  |
| CURRENT LOCATION         |                                    |                     |                 |  |
| San vincenzo, toscana    |                                    |                     |                 |  |
| Dimensions / Performance |                                    |                     |                 |  |
| WEIGHT (T)               | FUEL CAPACITY (L)                  | CRUISING SPEED (ND) | TOP SPEED (ND)  |  |
| 1.10                     | 220                                | 25                  | 45              |  |
| Building / facilities    |                                    |                     |                 |  |
| HULL MATERIAL            | HULL COLOR                         | BATHROOM(S)         |                 |  |
| Vetroresina              | Bianco                             | 1                   |                 |  |
|                          |                                    |                     |                 |  |
| Engine room              |                                    |                     |                 |  |
| ENGINE                   | NUMBER OF ENGINES HORSE POWER (CV) | ENGINE HOURS        | PROPULSION      |  |
| Mercury Verado           | 1 x 225                            | 190                 | Fuoribordo      |  |