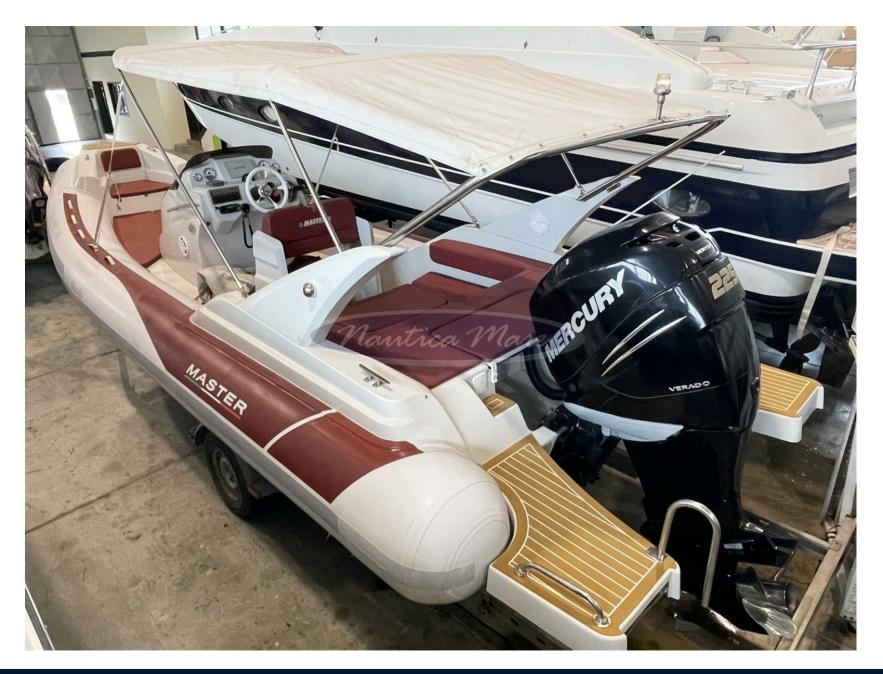

## Description

For sale inflatable boat Master 699, Year of construction and model 2014, Length mt. 6,90 (7,45 F.T. with platforms) Maximum width (inflated) mt. 2,74; Trailerable.

Capacity 12 people - Category B, Tubular diameter 0.57 m., Empty weight kg. 800 without engine, Petrol tank 220 lt., Fresh water tank 60 lt.

Engine Mercury Verado 225 hp, Year 2014, 4-stroke - 6 cylinders - 2.600 cc, only 190 hours, Weight kg. 294,00, Average consumption 1,4 lt. /mile.

Complete with CRESCI road trolley, payload 1,340 kg, year of registration 2013, regular overhaul deadline: July 2025

Accessories: Sun awning in the cockpit, Stern platforms with swim ladder, Autoclave with aft shower, Complete bow and stern cushions, Table in the cockpit, Quick electric winch with anchor and chain

Quick electric chain counter, Electric marine toilet under console with closing sheet, Gps - Eco - Vhf, Console cover cover, etc.