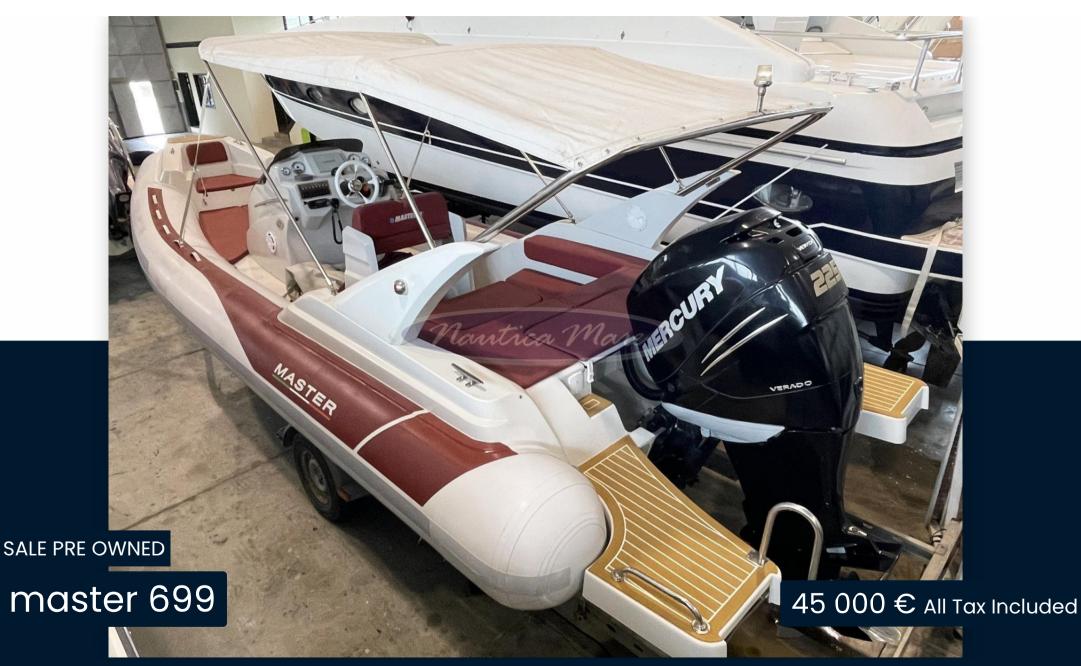

## Description

For sale inflatable boat Master 699, Year of construction and model 2014, Length mt. 6,90 (7,45 F.T. with platforms) Maximum width (inflated) mt. 2,74; Trailerable.

Capacity 12 people - Category B, Tubular diameter 0.57 m., Empty weight kg. 800 without engine, Petrol tank 220 lt., Fresh water tank 60 lt.

Engine Mercury Verado 225 hp, Year 2014, 4-stroke - 6 cylinders - 2.600 cc, only 190 hours, Weight kg. 294,00, Average consumption 1,4 lt. /mile.

Complete with CRESCI road trolley, payload 1,340 kg, year of registration 2013, regular overhaul deadline: July 2025

Accessories: Sun awning in the cockpit, Stern platforms with swim ladder, Autoclave with aft shower, Complete bow and stern cushions, Table in the cockpit, Quick electric winch with anchor and chain

Quick electric chain counter, Electric marine toilet under console with closing sheet, Gps - Eco - Vhf, Console cover cover, etc.

Navigation equipment:

Chain counter, GPS (Garmin).

Staging and technical:

Water pressure pump, Folding cleats, Deck Shower, 2 Platform, Automatic Bilge Pump, Rollbar, Electric Windlass (Quick), swimming ladder, cockpit table.