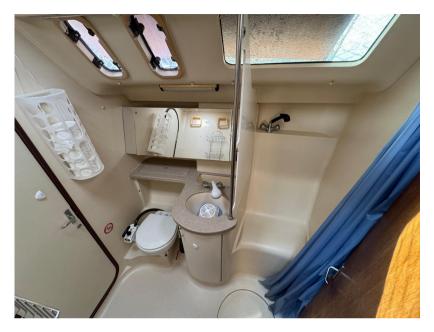

## **Building / facilities**

HULL MATERIAL AMOUNT OF CABINS BERTHS BATHROOM(S)

Composite 2 7 1