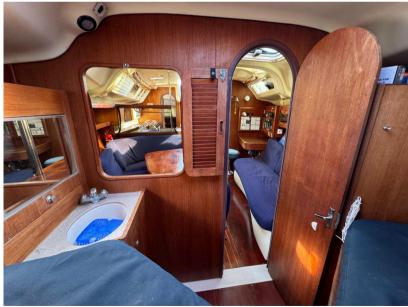

## **Building / facilities**

HULL MATERIAL AMOUNT OF CABINS BERTHS BATHROOM(S)

Composite 2 7 1