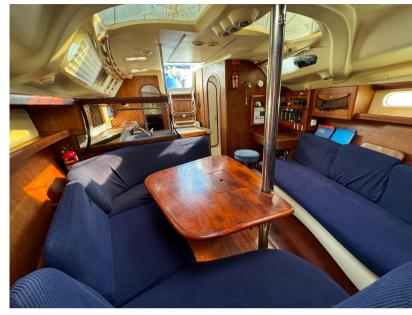

## **Building / facilities**

HULL MATERIAL AMOUNT OF CABINS BERTHS BATHROOM(S)

Composite 2 7 1