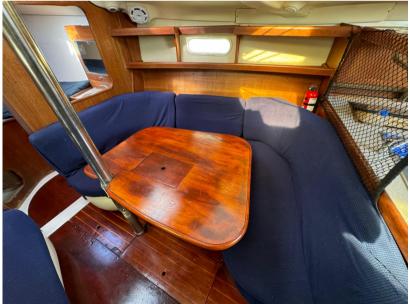

## **Building / facilities**

HULL MATERIAL AMOUNT OF CABINS BERTHS BATHROOM(S)

Composite 2 7 1