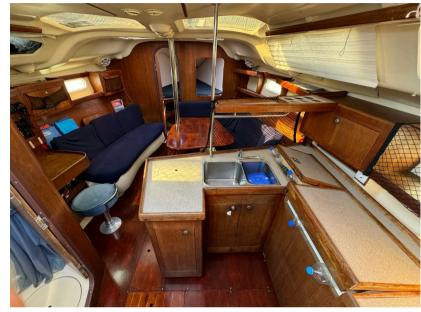

## Electricity / air conditioning

ENGINE BATTERY SERVICE BATTERY SOLAR PANEL CHARGER

**GENOA SAIL** 

| Navigation equipment |               |                     |                    |
|----------------------|---------------|---------------------|--------------------|
| GPS                  | AUTO PILOT    | VHF                 | NAVIGATION COMPASS |
| AIS                  | SONAR         | SPEEDOMETER         | ANCHOR             |
| Galley / Laundry / E | ntertainment  |                     |                    |
| OVEN                 | FRIDGE        | STOVE               | SINK               |
| Deck equipment       |               |                     |                    |
| WINDLASS             | GANGWAY       | NAVIGATION LIGHTING | DECK SHOWER        |
| Safety equipment /   | miscellaneous |                     |                    |
| EPIRB                | LIFE<br>RAFT  | LIFE JACKET         | BILGE PUMP         |
| Sails                |               |                     |                    |
|                      |               |                     |                    |