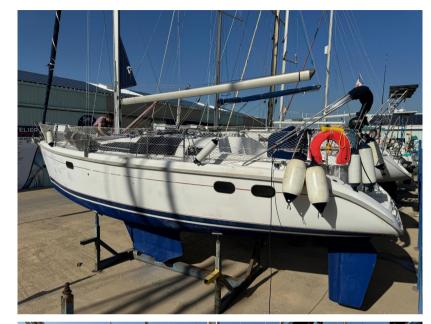

#### General

TYPE BRAND MODEL GUESTS CRUISING
Sailboat hunter 376 10

CURRENT LOCATION

Marseille