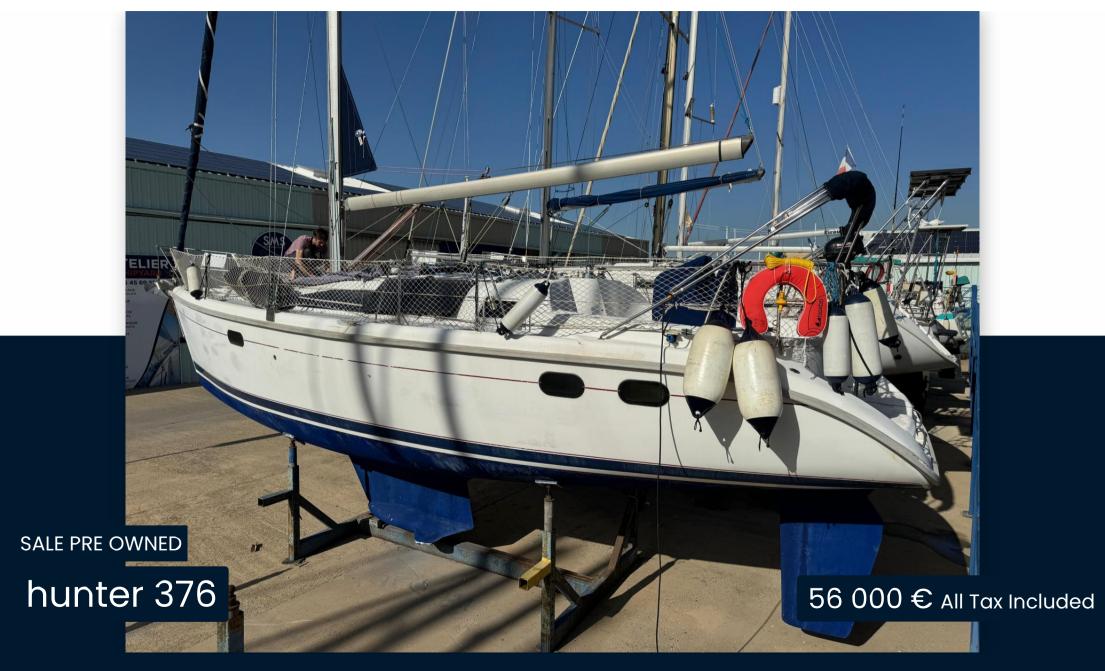

#### General

TYPE BRAND MODEL GUESTS CRUISING
Sailboat hunter 376 10

CURRENT LOCATION

Marseille

# Specifications

YEAR

1998

**GUESTS CRUISING** 

10

**ENGINE HOURS** 

130

LENGTH

11.35

**CABINS** 

2

HORSE POWER

1 X 33 CV

WIDTH

3.84

BATHROOMS

DRAFT

1.52

ENGINE MANUFACTURER

Solé Diesel