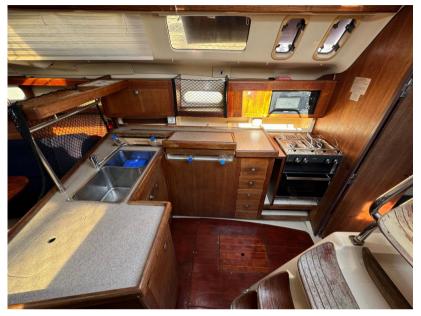

## Electricity / air conditioning

ENGINE BATTERY SERVICE BATTERY SOLAR PANEL CHARGER

**GENOA SAIL** 

| Navigation equipment |               |                     |                    |
|----------------------|---------------|---------------------|--------------------|
| GPS                  | AUTO PILOT    | VHF                 | NAVIGATION COMPASS |
| AIS                  | SONAR         | SPEEDOMETER         | ANCHOR             |
| Galley / Laundry / E | ntertainment  |                     |                    |
| OVEN                 | FRIDGE        | STOVE               | SINK               |
| Deck equipment       |               |                     |                    |
| WINDLASS             | GANGWAY       | NAVIGATION LIGHTING | DECK SHOWER        |
| Safety equipment /   | miscellaneous |                     |                    |
| EPIRB                | LIFE<br>RAFT  | LIFE JACKET         | BILGE PUMP         |
| Sails                |               |                     |                    |
|                      |               |                     |                    |