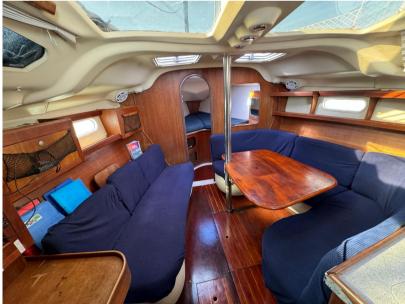

## **Building / facilities**

HULL MATERIAL AMOUNT OF CABINS BERTHS BATHROOM(S)

Composite 2 7 1