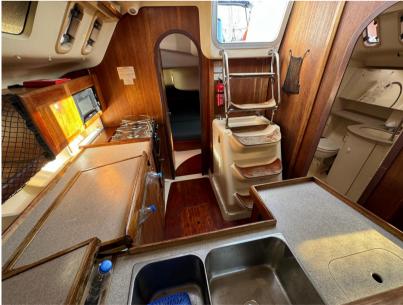

## Electricity / air conditioning

ENGINE BATTERY SERVICE BATTERY SOLAR PANEL CHARGER

**GENOA SAIL** 

| Navigation equipment |               |                     |                    |
|----------------------|---------------|---------------------|--------------------|
| GPS                  | AUTO PILOT    | VHF                 | NAVIGATION COMPASS |
| AIS                  | SONAR         | SPEEDOMETER         | ANCHOR             |
| Galley / Laundry / E | ntertainment  |                     |                    |
| OVEN                 | FRIDGE        | STOVE               | SINK               |
| Deck equipment       |               |                     |                    |
| WINDLASS             | GANGWAY       | NAVIGATION LIGHTING | DECK SHOWER        |
| Safety equipment /   | miscellaneous |                     |                    |
| EPIRB                | LIFE<br>RAFT  | LIFE JACKET         | BILGE PUMP         |
| Sails                |               |                     |                    |
|                      |               |                     |                    |