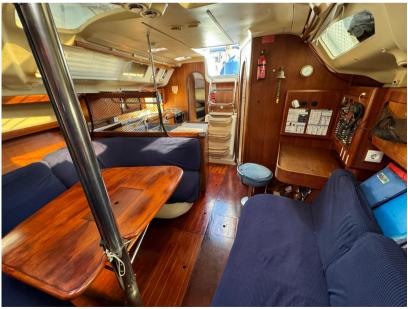

## **Building / facilities**

HULL MATERIAL AMOUNT OF CABINS BERTHS BATHROOM(S)

Composite 2 7 1