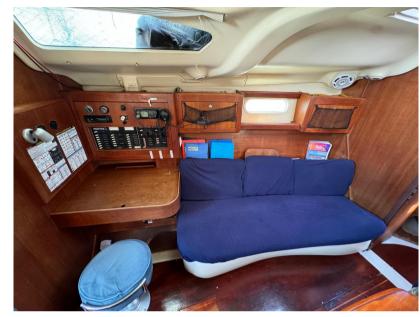

## Electricity / air conditioning

ENGINE BATTERY SERVICE BATTERY SOLAR PANEL CHARGER

**GENOA SAIL** 

| Navigation equipment |               |                     |                    |
|----------------------|---------------|---------------------|--------------------|
| GPS                  | AUTO PILOT    | VHF                 | NAVIGATION COMPASS |
| AIS                  | SONAR         | SPEEDOMETER         | ANCHOR             |
| Galley / Laundry / E | ntertainment  |                     |                    |
| OVEN                 | FRIDGE        | STOVE               | SINK               |
| Deck equipment       |               |                     |                    |
| WINDLASS             | GANGWAY       | NAVIGATION LIGHTING | DECK SHOWER        |
| Safety equipment /   | miscellaneous |                     |                    |
| EPIRB                | LIFE<br>RAFT  | LIFE JACKET         | BILGE PUMP         |
| Sails                |               |                     |                    |
|                      |               |                     |                    |