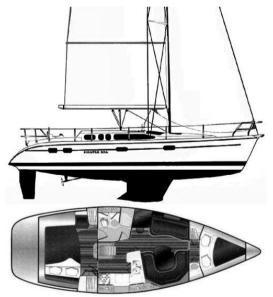

#### General

TYPE BRAND MODEL GUESTS CRUISING
Sailboat hunter 376 10

CURRENT LOCATION

Marseille

## **Building / facilities**

HULL MATERIAL AMOUNT OF CABINS BERTHS BATHROOM(S)

Composite 2 7 1