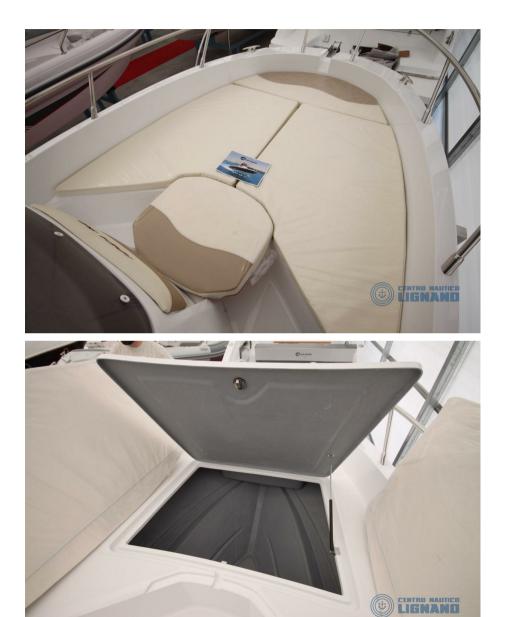

Unsurpassed hull, enviable sundeck, muscular design... These are the first features appreciated by those who try this boat. Despite its small size and the possibility of having a low engine, the IDEA 58 offers space and comfort of an even larger boat.

Upholstery:

Cushions.