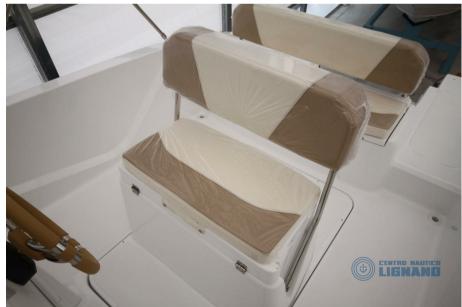

olstery:

Cushions.

## Specifications

| YEAR  | LENGTH          |
|-------|-----------------|
| 2025  | 5.80            |
| ·     |                 |
| WIDTH | GUESTS CRUISING |
| 2.40  | 7               |



| General               |             |              |                 |  |
|-----------------------|-------------|--------------|-----------------|--|
| ТҮРЕ                  | BRAND       | MODEL        | GUESTS CRUISING |  |
| Motorboat             | idea marine | ldea 58 open | 7               |  |
| CURRENT LOCATION      |             |              |                 |  |
| Friuli-venezia giulia |             |              |                 |  |

#### **Engine room**

NUMBER OF ENGINES (CV)

0

### Safety equipment / miscellaneous

BILGE PUMP



## Idea Marine Idea 58 Open









Via Lignano Sabbiadoro, 156 33050 Pertegada di latisana - loc. Picchi

+39 0431 53363 info@centronauticolignano.com



# Idea Marine Idea 58 Open







Via Lignano Sabbiadoro, 156 33050 Pertegada di latisana - loc. Picchi

+39 0431 53363 info@centronauticolignano.com