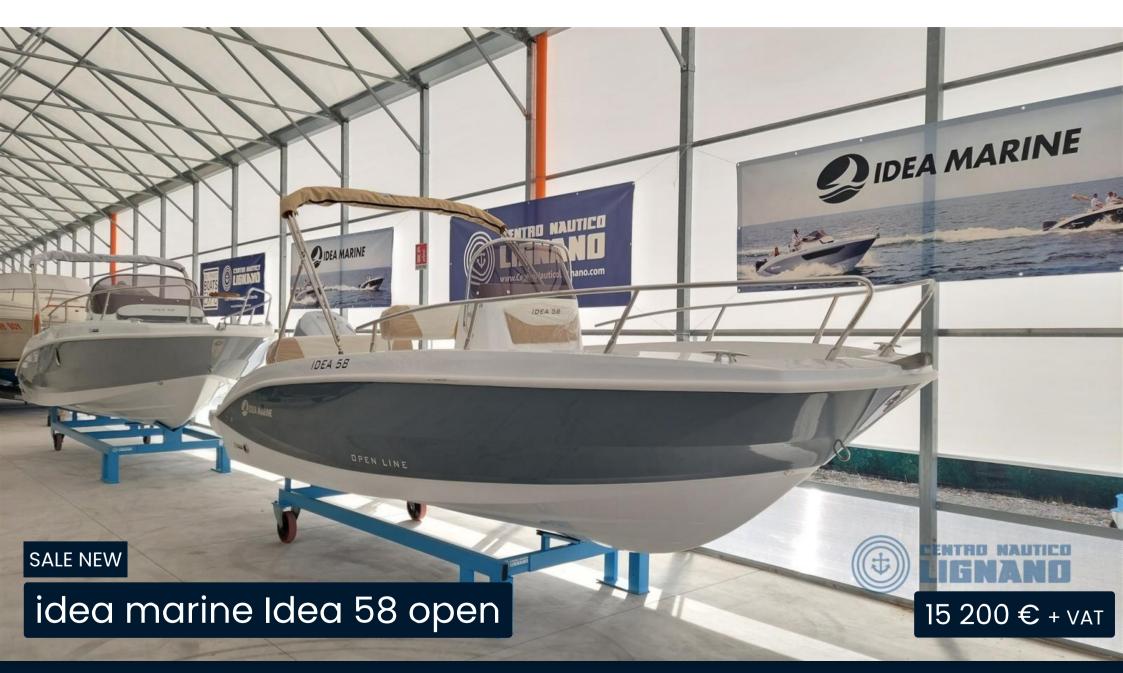

### Idea Marine Idea 58 Open

Via Lignano Sabbiadoro, 156 33050 Pertegada di latisana - loc. Picchi

Unsurpassed hull, enviable sundeck, muscular design... These are the first features appreciated by those who try this boat. Despite its small size and the possibility of having a low engine, the IDEA 58 offers space and comfort of an even larger boat.

## Specifications

| YEAR  | LENGTH          |
|-------|-----------------|
| 2025  | 5.80            |
| ·     |                 |
| WIDTH | GUESTS CRUISING |
| 2.40  | 7               |

| General               |             |              |                 |  |
|-----------------------|-------------|--------------|-----------------|--|
| ТҮРЕ                  | BRAND       | MODEL        | GUESTS CRUISING |  |
| Motorboat             | idea marine | ldea 58 open | 7               |  |
| CURRENT LOCATION      |             |              |                 |  |
| Friuli-venezia giulia |             |              |                 |  |