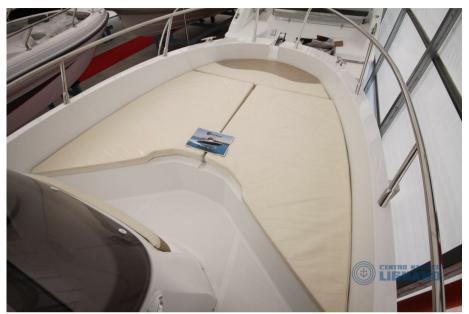

Unsurpassed hull, enviable sundeck, muscular design... These are the first features appreciated by those who try this boat. Despite its small size and the possibility of having a low engine, the IDEA 58 offers space and comfort of an even larger boat.

Upholstery:

Cushions.