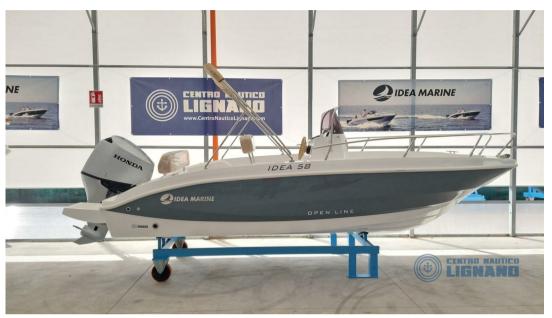

Unsurpassed hull, enviable sundeck, muscular design... These are the first features appreciated by those who try this boat. Despite its small size and the possibility of having a low engine, the IDEA 58 offers space and comfort of an even larger boat.

## Specifications

| YEAR  | LENGTH          |
|-------|-----------------|
| 2025  | 5.80            |
| ·     |                 |
| WIDTH | GUESTS CRUISING |
| 2.40  | 7               |

| General               |             |              |                 |  |
|-----------------------|-------------|--------------|-----------------|--|
| ТҮРЕ                  | BRAND       | MODEL        | GUESTS CRUISING |  |
| Motorboat             | idea marine | ldea 58 open | 7               |  |
| CURRENT LOCATION      |             |              |                 |  |
| Friuli-venezia giulia |             |              |                 |  |