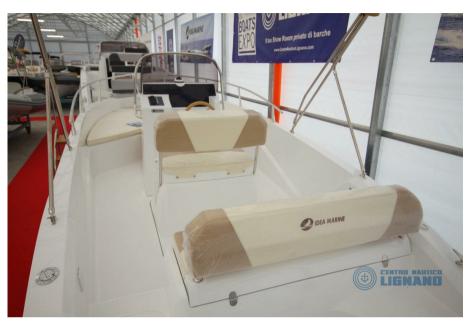

Unsurpassed hull, enviable sundeck, muscular design... These are the first features appreciated by those who try this boat. Despite its small size and the possibility of having a low engine, the IDEA 58 offers space and comfort of an even larger boat.