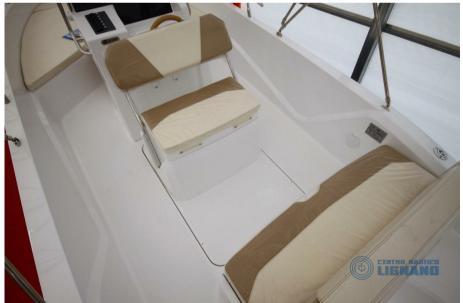

Unsurpassed hull, enviable sundeck, muscular design... These are the first features appreciated by those who try this boat. Despite its small size and the possibility of having a low engine, the IDEA 58 offers space and comfort of an even larger boat.

Upholstery:

Cushions.