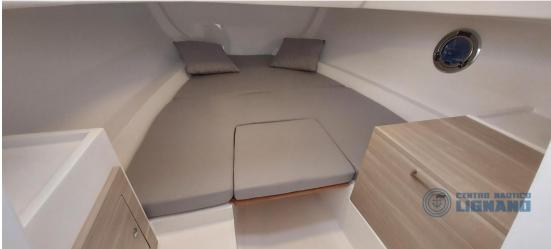

The evolution of a successful boat: Idea 58WA. Despite its small size, with a refined and balanced design, the boat offers comfort beyond expectations. The outdoor spaces are designed to accommodate all people and each of them will have the opportunity to enjoy the sea to the fullest throughout the day and beyond. The cabin consists of two large beds and allows each person on board to comfortably arrange their luggage and use the toilet compartment, where everyone can enjoy their privacy.