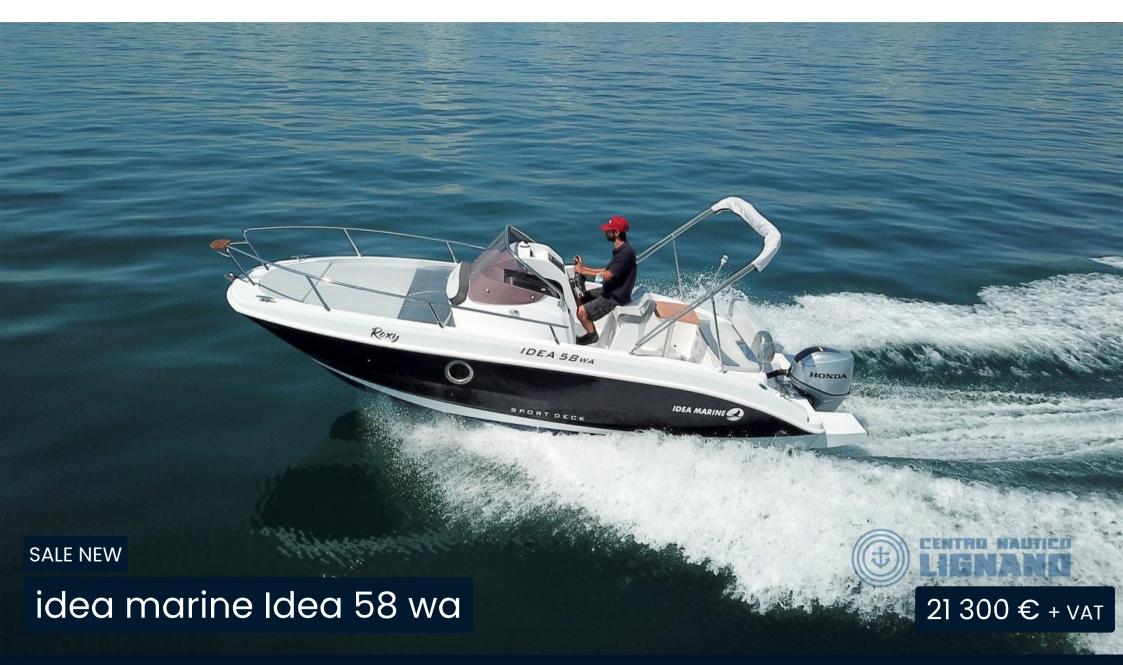

### Idea Marine Idea 58 Wa

Via Lignano Sabbiadoro, 156 33050 Pertegada di latisana - loc. Picchi

#### Description

Idea Marine 58 WA (Walkaround) new to order and configure. The price displayed is for the basic boat, without VAT, without accessories, without engine, without services.

Centro Nautico Lignano is an official Idea Marine dealer and configures the boat with you. Find out your tailor-made price by calling +39 0431 53363.

The evolution of a successful boat: Idea 58WA. Despite its small size, with a refined and balanced design, the boat offers comfort beyond expectations. The outdoor spaces are designed to accommodate all people and each of them will have the opportunity to enjoy the sea to the fullest throughout the day and beyond. The cabin consists of two large beds and allows each person on board to comfortably arrange their luggage and use the toilet compartment, where everyone can enjoy their privacy.