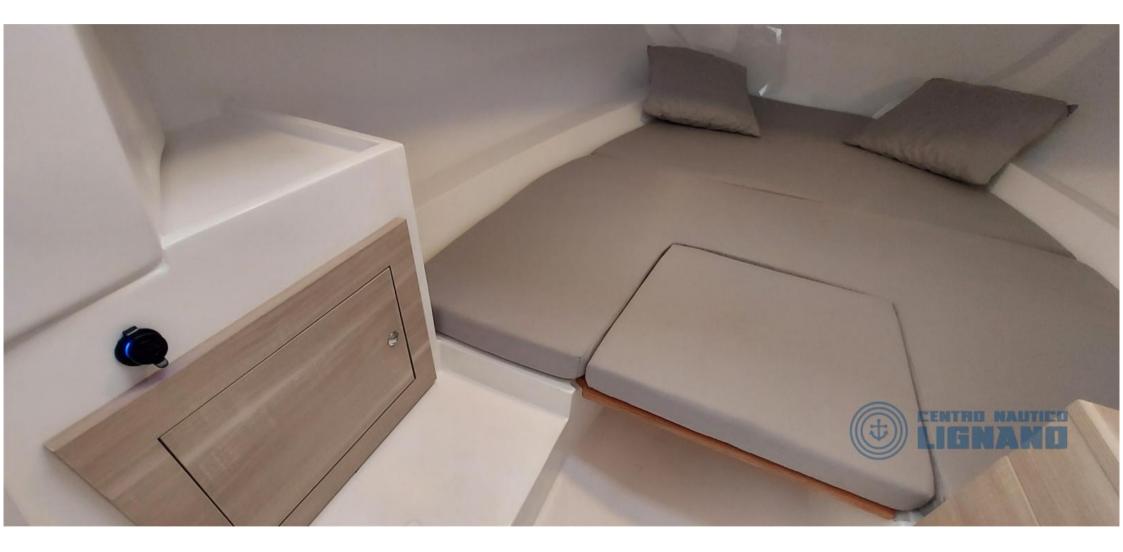

The evolution of a successful boat: Idea 58WA. Despite its small size, with a refined and balanced design, the boat offers comfort beyond expectations. The outdoor spaces are designed to accommodate all people and each of them will have the opportunity to enjoy the sea to the fullest throughout the day and beyond. The cabin consists of two large beds and allows each person on board to comfortably arrange their luggage and use the toilet compartment, where everyone can enjoy their privacy.

# Specifications

| YEAR  | LENGTH          |
|-------|-----------------|
| 2025  | 5.80            |
|       |                 |
| WIDTH | GUESTS CRUISING |
| 2.40  | 7               |

| General                |             |            |                 |  |
|------------------------|-------------|------------|-----------------|--|
| TYPE                   | BRAND       |            | GUESTS CRUISING |  |
| Motorboat              | idea marine | ldea 58 wa | 7               |  |
| CURRENT LOCATION       |             |            |                 |  |
| Friuli-venezia giulia  |             |            |                 |  |
| Building / facilities  |             |            |                 |  |
| BERTHS                 |             |            |                 |  |
| 2                      |             |            |                 |  |
|                        |             |            |                 |  |
|                        |             |            |                 |  |
| Engine room            |             |            |                 |  |
| NUMBER OF ENGINES (CV) |             |            |                 |  |
| 0                      |             |            |                 |  |
| Navigation equipment   |             |            |                 |  |