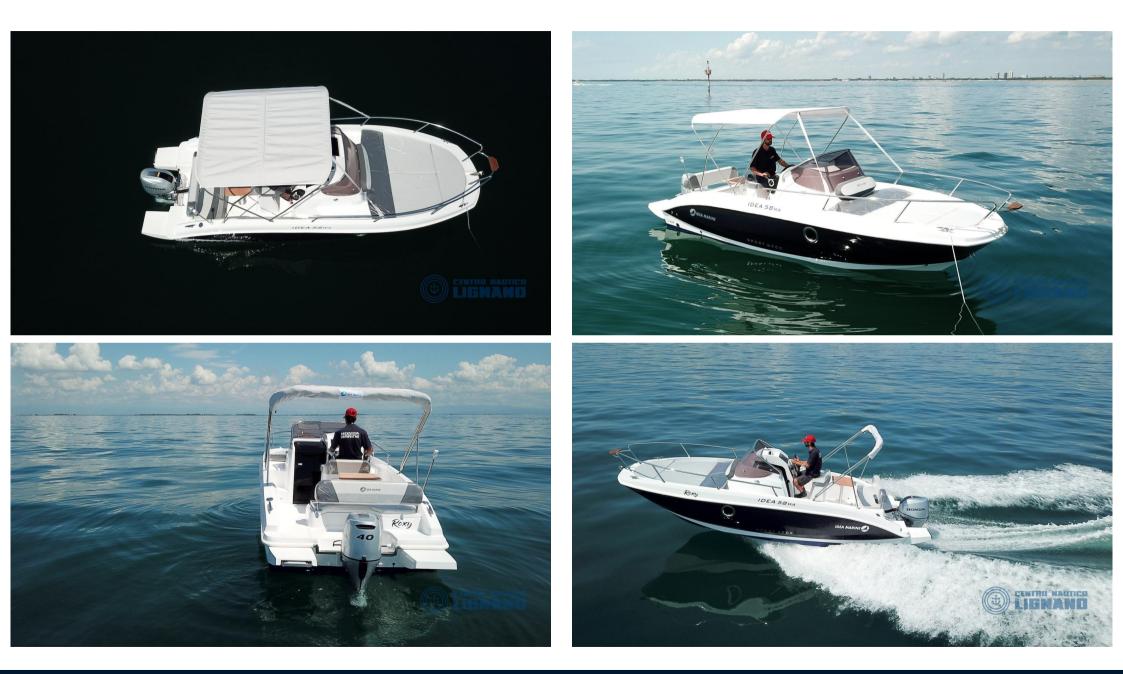

The evolution of a successful boat: Idea 58WA. Despite its small size, with a refined and balanced design, the boat offers comfort beyond expectations. The outdoor spaces are designed to accommodate all people and each of them will have the opportunity to enjoy the sea to the fullest throughout the day and beyond. The cabin consists of two large beds and allows each person on board to comfortably arrange their luggage and use the toilet compartment, where everyone can enjoy their privacy.