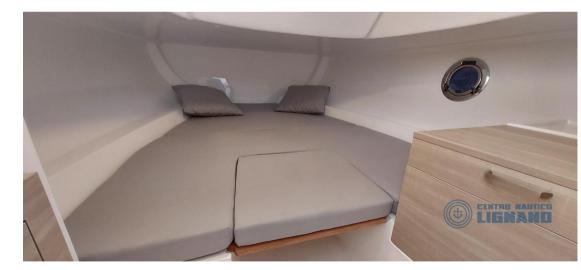

The evolution of a successful boat: Idea 58WA. Despite its small size, with a refined and balanced design, the boat offers comfort beyond expectations. The outdoor spaces are designed to accommodate all people and each of them will have the opportunity to enjoy the sea to the fullest throughout the day and beyond. The cabin consists of two large beds and allows each person on board to comfortably arrange their luggage and use the toilet compartment, where everyone can enjoy their privacy.

# Specifications

| YEAR  | LENGTH          |
|-------|-----------------|
| 2025  | 5.80            |
|       |                 |
| WIDTH | GUESTS CRUISING |
| 2.40  | 7               |

| General                |             |            |                 |  |
|------------------------|-------------|------------|-----------------|--|
| TYPE                   | BRAND       |            | GUESTS CRUISING |  |
| Motorboat              | idea marine | ldea 58 wa | 7               |  |
| CURRENT LOCATION       |             |            |                 |  |
| Friuli-venezia giulia  |             |            |                 |  |
| Building / facilities  |             |            |                 |  |
| BERTHS                 |             |            |                 |  |
| 2                      |             |            |                 |  |
|                        |             |            |                 |  |
|                        |             |            |                 |  |
| Engine room            |             |            |                 |  |
| NUMBER OF ENGINES (CV) |             |            |                 |  |
| 0                      |             |            |                 |  |
| Navigation equipment   |             |            |                 |  |