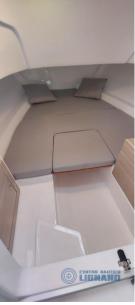

The evolution of a successful boat: Idea 58WA. Despite its small size, with a refined and balanced design, the boat offers comfort beyond expectations. The outdoor spaces are designed to accommodate all people and each of them will have the opportunity to enjoy the sea to the fullest throughout the day and beyond. The cabin consists of two large beds and allows each person on board to comfortably arrange their luggage and use the toilet compartment, where everyone can enjoy their privacy.

# Specifications

| YEAR  | LENGTH          |
|-------|-----------------|
| 2025  | 5.80            |
|       |                 |
| WIDTH | GUESTS CRUISING |
| 2.40  | 7               |

| General                |             |            |                 |  |
|------------------------|-------------|------------|-----------------|--|
| TYPE                   | BRAND       |            | GUESTS CRUISING |  |
| Motorboat              | idea marine | ldea 58 wa | 7               |  |
| CURRENT LOCATION       |             |            |                 |  |
| Friuli-venezia giulia  |             |            |                 |  |
| Building / facilities  |             |            |                 |  |
| BERTHS                 |             |            |                 |  |
| 2                      |             |            |                 |  |
|                        |             |            |                 |  |
|                        |             |            |                 |  |
| Engine room            |             |            |                 |  |
| NUMBER OF ENGINES (CV) |             |            |                 |  |
| 0                      |             |            |                 |  |
| Navigation equipment   |             |            |                 |  |