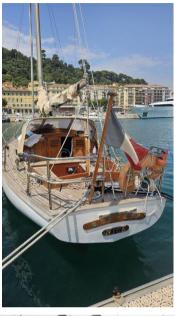

SALE PRE OWNED

meeusen Sloop classique

55 000 € All Tax Included

## Description

XBOAT ref:5978.this very pretty wooden sloop was built by the Dutch shipyard Meeusen in Holland, on plans drawn himself, according to legend, by the American actor Humphrey Bogart who was inspired by the sailboat he owned at the time and whose he wanted an identical replica but in a reduced size to 10 m maximum. Only two examples were built. This one is maintained seriously and regularly by its current owner, the boat is equipped for coastal navigation and it was re-powered with a new 30 HP Yanmar engine in 2023. More details and pictures on xboat.uk