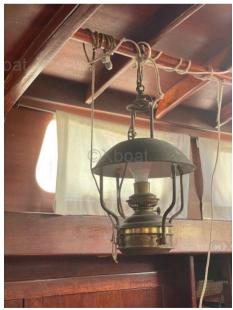

## Description

XBOAT ref:5978.this very pretty wooden sloop was built by the Dutch shipyard Meeusen in Holland, on plans drawn himself, according to legend, by the American actor Humphrey Bogart who was inspired by the sailboat he owned at the time and whose he wanted an identical replica but in a reduced size to 10 m maximum. Only two examples were built. This one is maintained seriously and regularly by its current owner, the boat is equipped for coastal navigation and it was re-powered with a new 30 HP Yanmar engine in 2023. More details and pictures on xboat.uk