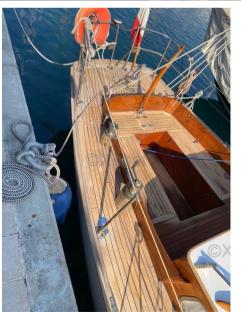

## Description

XBOAT ref:5978.this very pretty wooden sloop was built by the Dutch shipyard Meeusen in Holland, on plans drawn himself, according to legend, by the American actor Humphrey Bogart who was inspired by the sailboat he owned at the time and whose he wanted an identical replica but in a reduced size to 10 m maximum. Only two examples were built. This one is maintained seriously and regularly by its current owner, the boat is equipped for coastal navigation and it was re-powered with a new 30 HP Yanmar engine in 2023. More details and pictures on xboat.uk

## **Specifications**

| YEAR         | LENGTH              |
|--------------|---------------------|
| 1965         | 9.50                |
| WIDTH        | DRAFT               |
| 2.87         | 1.80                |
| CABINS       | ENGINE MANUFACTURER |
| 1            | YANMAR              |
| ENGINE HOURS | HORSE POWER         |
| 53           | 1 X 30 CV           |