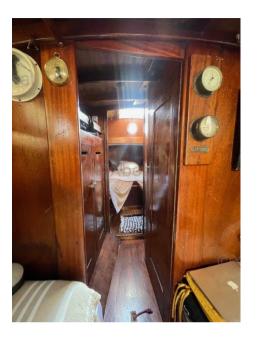

## Description

XBOAT ref:5978.this very pretty wooden sloop was built by the Dutch shipyard Meeusen in Holland, on plans drawn himself, according to legend, by the American actor Humphrey Bogart who was inspired by the sailboat he owned at the time and whose he wanted an identical replica but in a reduced size to 10 m maximum. Only two examples were built. This one is maintained seriously and regularly by its current owner, the boat is equipped for coastal navigation and it was re-powered with a new 30 HP Yanmar engine in 2023. More details and pictures on xboat.uk