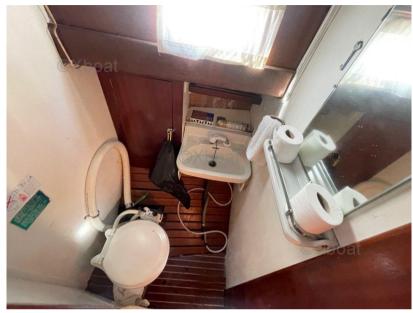

## Description

XBOAT ref:5978.this very pretty wooden sloop was built by the Dutch shipyard Meeusen in Holland, on plans drawn himself, according to legend, by the American actor Humphrey Bogart who was inspired by the sailboat he owned at the time and whose he wanted an identical replica but in a reduced size to 10 m maximum. Only two examples were built. This one is maintained seriously and regularly by its current owner, the boat is equipped for coastal navigation and it was re-powered with a new 30 HP Yanmar engine in 2023. More details and pictures on xboat.uk