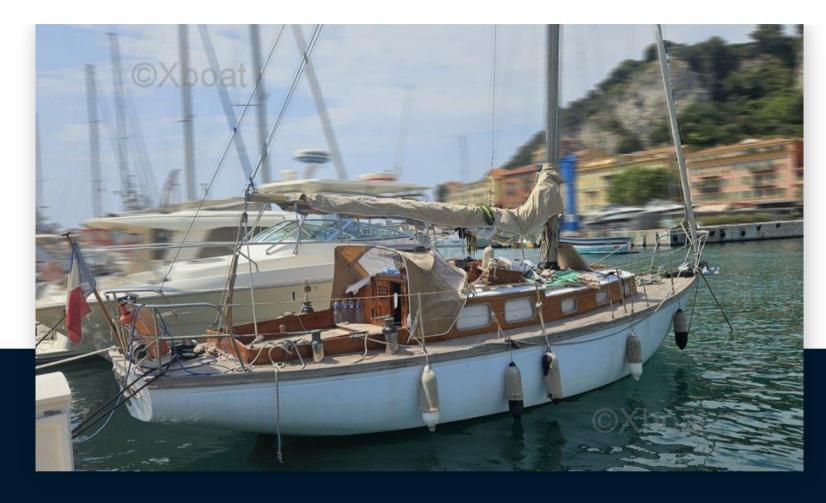

SALE PRE OWNED

meeusen Sloop classique

55 000 € All Tax Included

## Description

XBOAT ref:5978.this very pretty wooden sloop was built by the Dutch shipyard Meeusen in Holland, on plans drawn himself, according to legend, by the American actor Humphrey Bogart who was inspired by the sailboat he owned at the time and whose he wanted an identical replica but in a reduced size to 10 m maximum. Only two examples were built. This one is maintained seriously and regularly by its current owner, the boat is equipped for coastal navigation and it was re-powered with a new 30 HP Yanmar engine in 2023. More details and pictures on xboat.uk