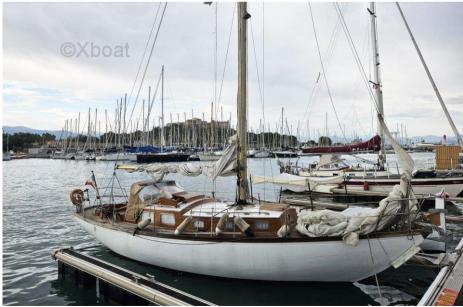

SALE PRE OWNED

meeusen Sloop classique

55 000 € All Tax Included

## Description

XBOAT ref:5978.this very pretty wooden sloop was built by the Dutch shipyard Meeusen in Holland, on plans drawn himself, according to legend, by the American actor Humphrey Bogart who was inspired by the sailboat he owned at the time and whose he wanted an identical replica but in a reduced size to 10 m maximum. Only two examples were built. This one is maintained seriously and regularly by its current owner, the boat is equipped for coastal navigation and it was re-powered with a new 30 HP Yanmar engine in 2023. More details and pictures on xboat.uk