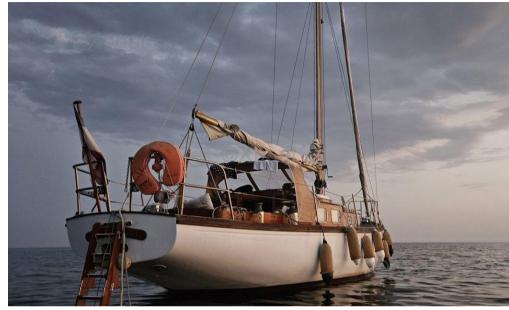

SALE PRE OWNED

meeusen Sloop classique

55 000 € All Tax Included

## Description

XBOAT ref:5978.this very pretty wooden sloop was built by the Dutch shipyard Meeusen in Holland, on plans drawn himself, according to legend, by the American actor Humphrey Bogart who was inspired by the sailboat he owned at the time and whose he wanted an identical replica but in a reduced size to 10 m maximum. Only two examples were built. This one is maintained seriously and regularly by its current owner, the boat is equipped for coastal navigation and it was re-powered with a new 30 HP Yanmar engine in 2023. More details and pictures on xboat.uk