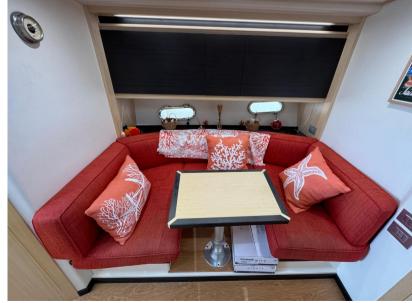

D6-435 IPS

NUMBER OF ENGINES HORSE POWER (CV)

2 x 435

FUEL

Diesel

ENGINE YEAR

2016

BOW THRUSTER

**ENGINE HOURS** 

1165

Electricity / air conditioning

ENGINE BATTERY

BATTERY CHARGER

SERVICE BATTERY

GENERATOR

INVERTER

AIR CONDITIONING

HEATING SYSTEM

WATER MAKER



**Navigation equipment** 

GPS RADAR AUTO PILOT VHF

NAVIGATION COMPASS FLAPS PIRATE LIGHTHOUSE AIS

SONAR SPEEDOMETER ANCHOR

Galley / Laundry / Entertainment

OVEN FRIDGE STOVE SINK

TV

**Deck equipment** 

WINDLASS GANGWAY SWIM LADDER NAVIGATION LIGHTING

WINDSHIELD WIPERS TEAK DECK BIMINI DECK SHOWER

COCKPIT TOP

SUNBATHING CUSHIONS UNDERWATER LIGHTS

Safety equipment / miscellaneous

EPIRB FIRE LIFE LIFE LIFE LIFE JACKET
ALARM RAFT

**BILGE PUMP**