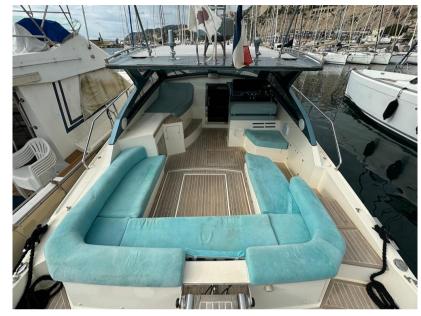

## **Building / facilities**

HULL MATERIAL

Composite

AMOUNT OF CABINS

3

BERTHS

8

BATHROOM(S)

WINDSHIELD WIPERS TEAK DECK BIMINI DECK SHOWER

COCKPIT TOP

SUNBATHING CUSHIONS UNDERWATER LIGHTS

Safety equipment / miscellaneous

EPIRB FIRE LIFE LIFE LIFE LIFE JACKET
ALARM RAFT

**BILGE PUMP** 