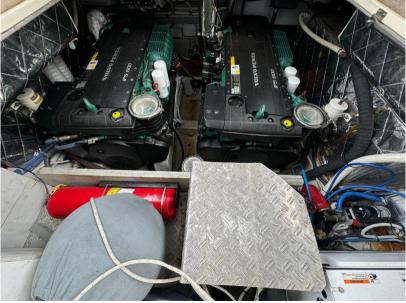

## **Engine room**

**ENGINE** 

**PROPULSION** 

**IPS** 

Volvo Penta D6-435 IPS

NUMBER OF ENGINES HORSE POWER (CV)

2 x 435

FUEL

Diesel

ENGINE YEAR

2016

BOW THRUSTER

**ENGINE HOURS** 

1165

Electricity / air conditioning

ENGINE BATTERY