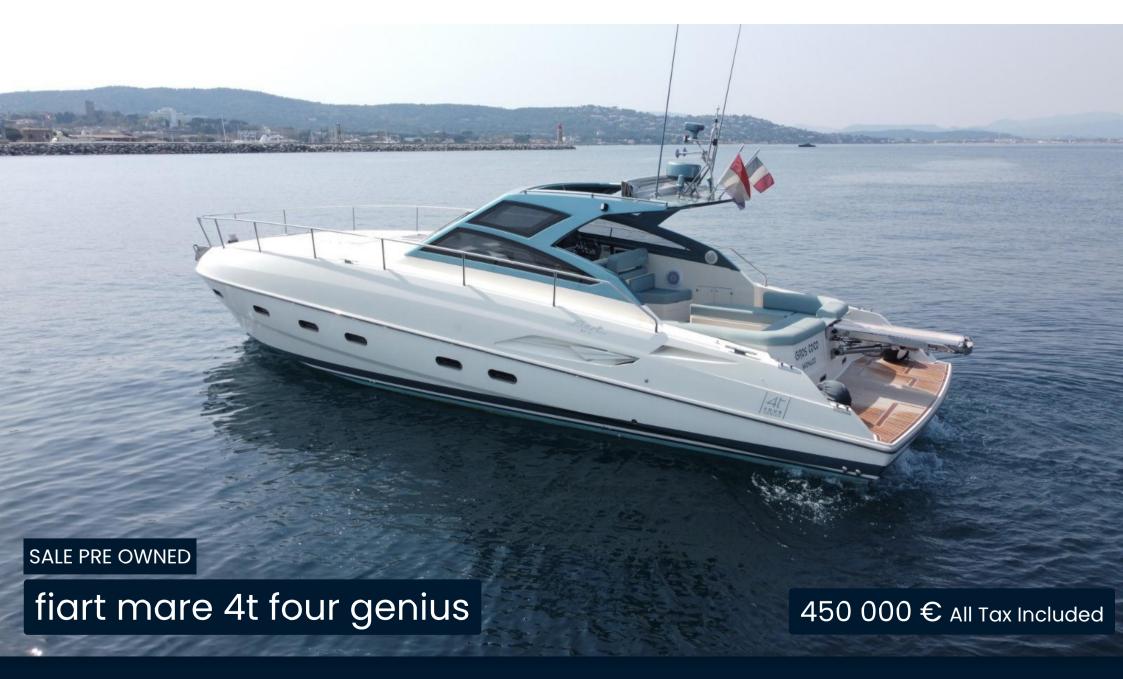

## General

TYPE Motorboat

Motorboat

CURRENT LOCATION

Marseille

BRAND

fiart mare

MODEL

4t four genius

**GUESTS CRUISING** 

14