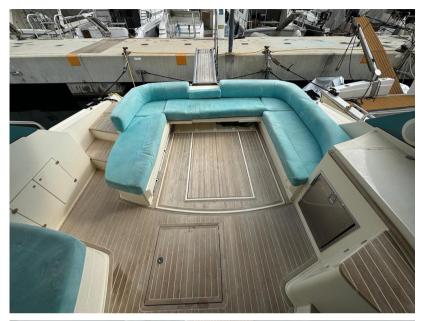

## **Building / facilities**

HULL MATERIAL

Composite

AMOUNT OF CABINS

3

BERTHS

8

BATHROOM(S)

WINDSHIELD WIPERS TEAK DECK BIMINI DECK SHOWER

COCKPIT TOP

SUNBATHING CUSHIONS UNDERWATER LIGHTS

Safety equipment / miscellaneous

EPIRB FIRE LIFE LIFE LIFE LIFE JACKET
ALARM RAFT

**BILGE PUMP** 