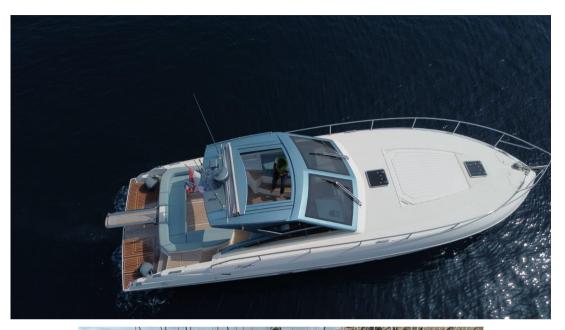

## **Building / facilities**

HULL MATERIAL

Composite

AMOUNT OF CABINS

3

BERTHS

8

BATHROOM(S)

GPS RADAR AUTO PILOT VHF

NAVIGATION COMPASS FLAPS PIRATE LIGHTHOUSE AIS

SONAR SPEEDOMETER ANCHOR

Galley / Laundry / Entertainment

OVEN FRIDGE STOVE SINK

TV

**Deck equipment** 

WINDLASS GANGWAY SWIM LADDER NAVIGATION LIGHTING

WINDSHIELD WIPERS TEAK DECK BIMINI DECK SHOWER

COCKPIT TOP

SUNBATHING CUSHIONS UNDERWATER LIGHTS

Safety equipment / miscellaneous

EPIRB FIRE LIFE LIFE LIFE LIFE JACKET
ALARM RAFT

**BILGE PUMP** 