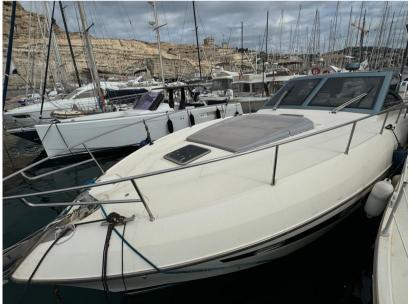

## General

TYPE Motorboat

Motorboat

CURRENT LOCATION

Marseille

BRAND

fiart mare

MODEL

## **Specifications**

YEAR

2016

**CABINS** 

3

**HORSE POWER** 

2 X 435 CV

LENGTH