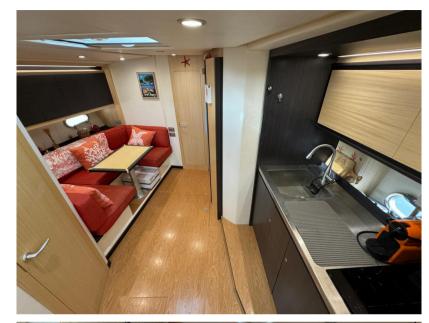

## **Building / facilities**

HULL MATERIAL

Composite

AMOUNT OF CABINS

3

BERTHS

8

BATHROOM(S)

GPS RADAR AUTO PILOT VHF

NAVIGATION COMPASS FLAPS PIRATE LIGHTHOUSE AIS

SONAR SPEEDOMETER ANCHOR

Galley / Laundry / Entertainment

OVEN FRIDGE STOVE SINK

TV

**Deck equipment** 

WINDLASS GANGWAY SWIM LADDER NAVIGATION LIGHTING