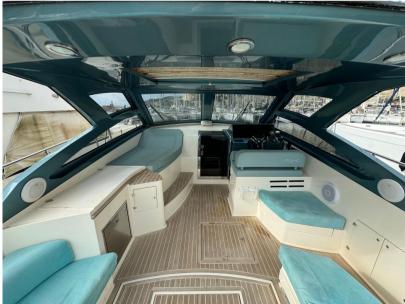

## **Building / facilities**

HULL MATERIAL

Composite

AMOUNT OF CABINS

3

BERTHS

8

BATHROOM(S)

GPS RADAR AUTO PILOT VHF

NAVIGATION COMPASS FLAPS PIRATE LIGHTHOUSE AIS

SONAR SPEEDOMETER ANCHOR

Galley / Laundry / Entertainment

OVEN FRIDGE STOVE SINK

TV

**Deck equipment** 

WINDLASS GANGWAY SWIM LADDER NAVIGATION LIGHTING