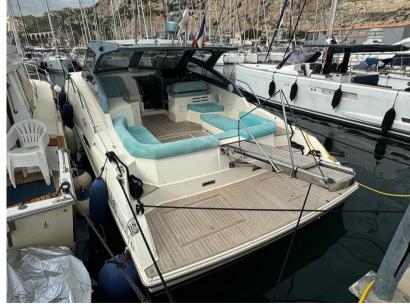

## **Building / facilities**

HULL MATERIAL

Composite

AMOUNT OF CABINS

3

BERTHS

8

BATHROOM(S)

WINDSHIELD WIPERS TEAK DECK BIMINI DECK SHOWER

COCKPIT TOP

SUNBATHING CUSHIONS UNDERWATER LIGHTS

Safety equipment / miscellaneous

EPIRB FIRE LIFE LIFE LIFE LIFE JACKET
ALARM RAFT

**BILGE PUMP** 