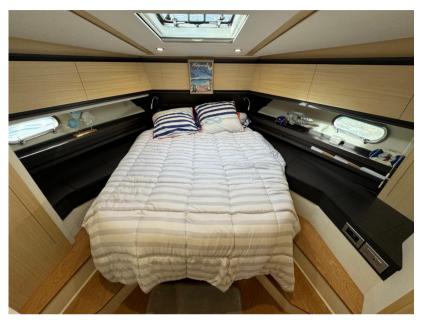

## **Building / facilities**

HULL MATERIAL

Composite

AMOUNT OF CABINS

3

BERTHS

8

BATHROOM(S)