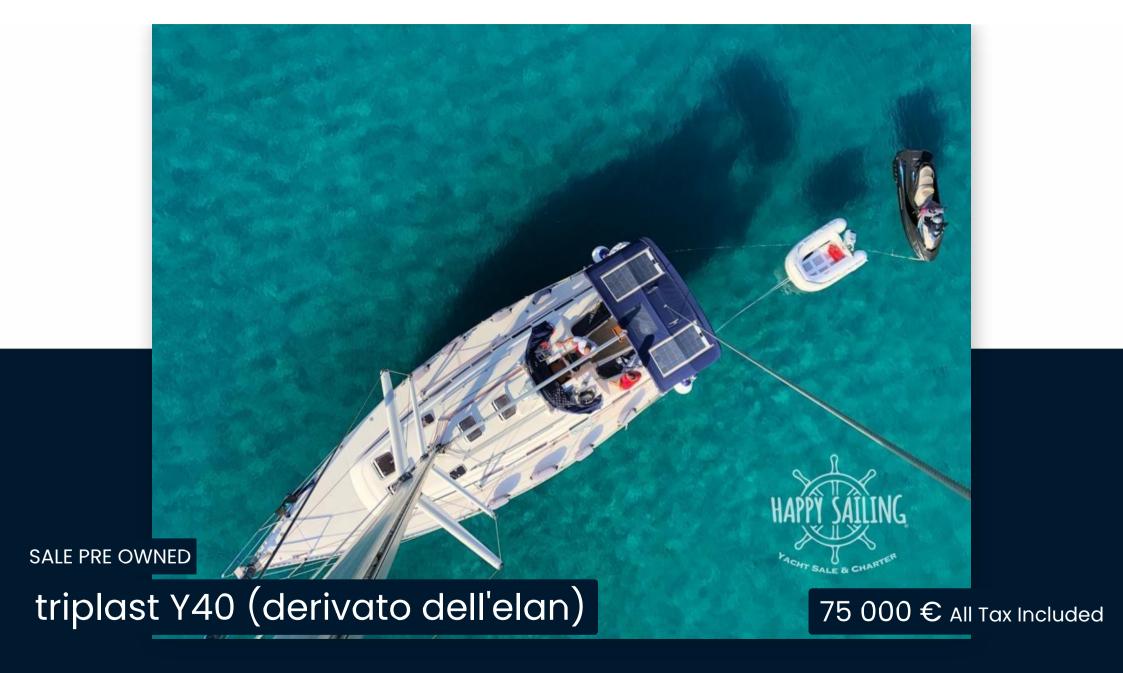

1 X 40 CV

| _  |   |    |   |
|----|---|----|---|
| GO | n | 34 | æ |
|    |   |    |   |

TYPE BRAND MODEL CURRENT LOCATION

Sailboat triplast Y40 (derivato dell'elan) Lazio