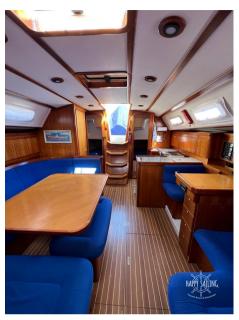

1 x 40 4 pale Diesel

## Electricity / air conditioning

ENGINE BATTERY BATTERY CHARGER

#### **Navigation equipment**

AUTO PILOT VHF SONAR ANCHOR



| Galley / Laundry / Entertainment |               |        |  |  |  |
|----------------------------------|---------------|--------|--|--|--|
| OVEN                             |               |        |  |  |  |
| Deck equipment                   |               |        |  |  |  |
| DECK SHOWER                      | BIMINI        | CANOPY |  |  |  |
| Safety equipment / n             | niscellaneous |        |  |  |  |
| LIFE<br>RAFT                     | BILGE PUMP    |        |  |  |  |
| Sails                            |               |        |  |  |  |
| GENOA SAIL                       | MAIN SAIL     |        |  |  |  |