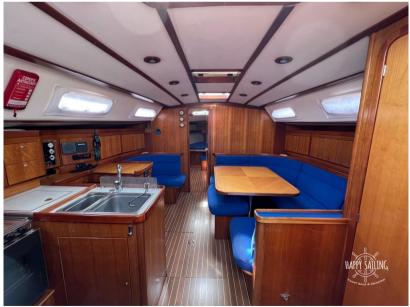

ar 1 x 40 4 pale Diesel

## Electricity / air conditioning

ENGINE BATTERY BATTERY CHARGER

#### **Navigation equipment**

AUTO PILOT VHF SONAR ANCHOR



| Galley / Laundry / Entertainment |               |        |  |  |  |
|----------------------------------|---------------|--------|--|--|--|
| OVEN                             |               |        |  |  |  |
| Deck equipment                   |               |        |  |  |  |
| DECK SHOWER                      | BIMINI        | CANOPY |  |  |  |
| Safety equipment / n             | niscellaneous |        |  |  |  |
| LIFE<br>RAFT                     | BILGE PUMP    |        |  |  |  |
| Sails                            |               |        |  |  |  |
| GENOA SAIL                       | MAIN SAIL     |        |  |  |  |