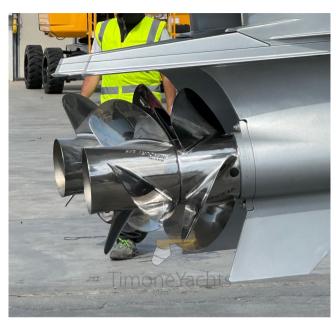

#### Description

BLACKBIRD is one of a kind Strider 15 build for a (true) experienced Yachtsman.

Sole Owner, equipped with Mercury Racing props taking the max speed up to 51 kts (from the 47.5kts the standard offers). Cruising 38/39 kts out of a clever 61ts/NM fuel consumption.

### Specifications

| YEAR               | LENGTH              |  |
|--------------------|---------------------|--|
| 2023               | 15.20               |  |
| WIDTH              | DRAFT               |  |
| 4.50               | 0.70                |  |
| FUEL TANK CAPACITY | CABINS              |  |
| 2500               | 1                   |  |
| BATHROOMS          | ENGINE MANUFACTURER |  |
| 1                  | Mercury V600 XXL    |  |
| ENGINE HOURS       | HORSE POWER         |  |
| 140                | 2 X 600 CV          |  |

| General                     |                                                   |                     |                      |  |  |
|-----------------------------|---------------------------------------------------|---------------------|----------------------|--|--|
| type<br>RIB                 | BRAND<br>SOCS                                     | MODEL<br>Strider 15 |                      |  |  |
| Dimensions / Performance    |                                                   |                     |                      |  |  |
| weight (т)<br>10.00         | fuel capacity (l)<br>2500                         | CRUISING SPEED (ND) | top speed (nd)<br>51 |  |  |
| Building / facilities       |                                                   |                     |                      |  |  |
| AMOUNT OF CABINS            | BERTHS<br>2                                       | bathroom(s)<br>]    |                      |  |  |
| Engine room                 |                                                   |                     |                      |  |  |
| engine<br>Mercury V600 XXL  | NUMBER OF ENGINES HORSE POWER (CV) $2 \times 600$ | engine hours<br>140 | BOW THRUSTER         |  |  |
| Electricity / air condition | ing                                               |                     |                      |  |  |
| BATTERY<br>CHARGER          | GENERATOR                                         | AIR CONDITIONING    |                      |  |  |
| Navigation equipment        |                                                   |                     |                      |  |  |
| GPS                         | TRACER                                            | RADAR               | AUTO PILOT           |  |  |
| VHF                         | SONAR                                             |                     |                      |  |  |