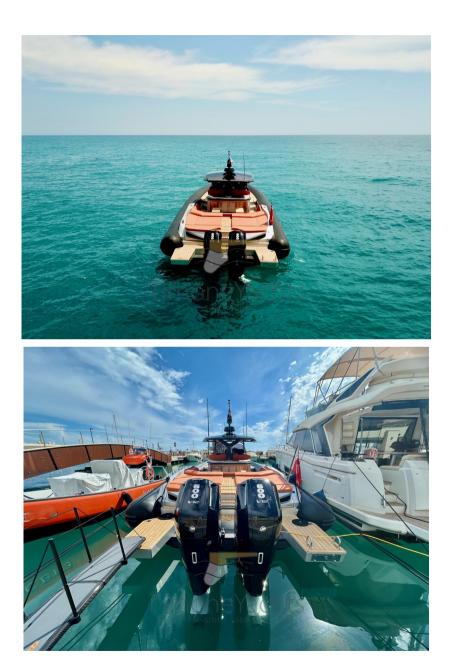

#### Description

BLACKBIRD is one of a kind Strider 15 build for a (true) experienced Yachtsman.

Sole Owner, equipped with Mercury Racing props taking the max speed up to 51 kts (from the 47.5kts the standard offers). Cruising 38/39 kts out of a clever 61ts/NM fuel consumption.

- 40 to 51 kts just perfect to show your friends how big your.. performance is.

Naturally perfect as a by-Vessel, with the front towing eyes, originally installed.

Manuvering joystick with Skyhook mode, great while waiting in line for refueling in the busy Mediterranean gas stations.