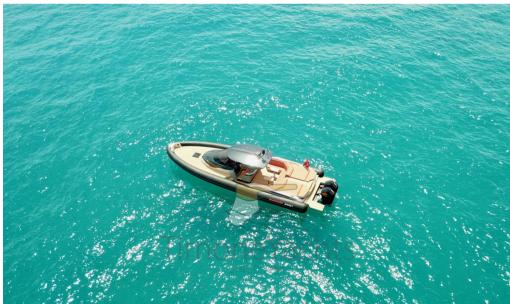

#### Description

BLACKBIRD is one of a kind Strider 15 build for a (true) experienced Yachtsman.

Sole Owner, equipped with Mercury Racing props taking the max speed up to 51 kts (from the 47.5kts the standard offers). Cruising 38/39 kts out of a clever 61ts/NM fuel consumption.

The feeling we has spending a pleasent afternoon onboard here is: quality! Everything you touch is properly furbished/assembled/painted/conceived. Definitely higher quality than the average grp motoryacht category in the size.