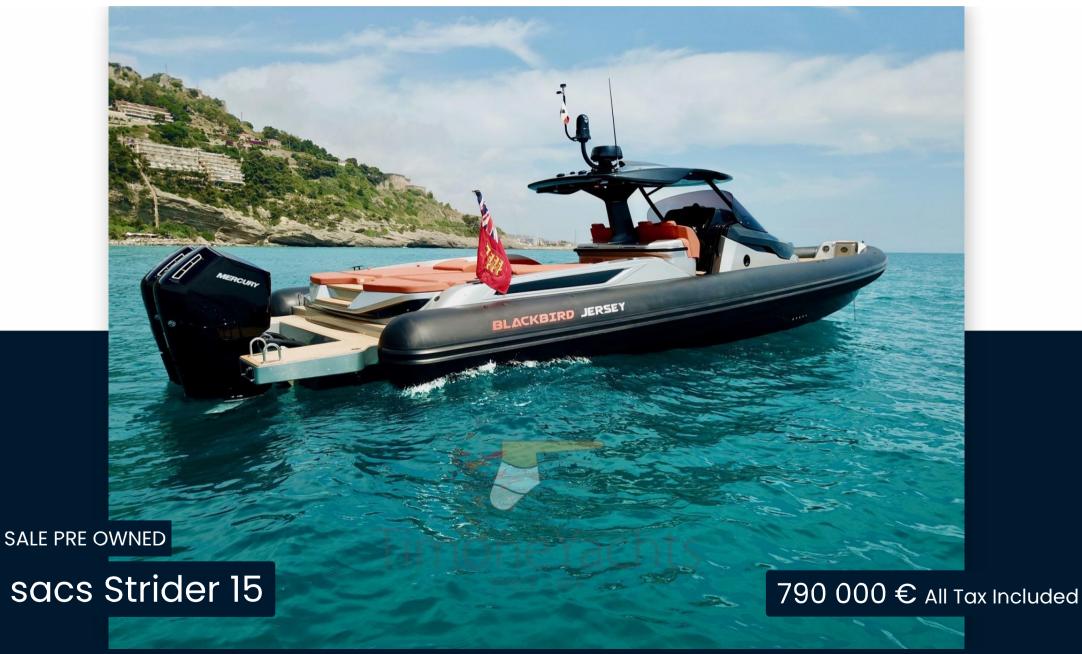

#### Description

BLACKBIRD is one of a kind Strider 15 build for a (true) experienced Yachtsman.

Sole Owner, equipped with Mercury Racing props taking the max speed up to 51 kts (from the 47.5kts the standard offers). Cruising 38/39 kts out of a clever 61ts/NM fuel consumption.

The feeling we has spending a pleasent afternoon onboard here is: quality! Everything you touch is properly furbished/assembled/painted/conceived. Definitely higher quality than the average grp motoryacht category in the size.

Then perfomances.

Yes, this thing runs fast, but what's more interesting is.. it runs ..smooth!

- 20/22 kts too slow, no sense for the product
- 27/28 kts its just amazing, but the Owner recommends a more proper..
- 38/39 kts cruise speed. For perfect balance and consumption rates

- 40 to 51 kts just perfect to show your friends how big your.. performance is.

Naturally perfect as a by-Vessel, with the front towing eyes, originally installed.

Manuvering joystick with Skyhook mode, great while waiting in line for refueling in the busy Mediterranean gas stations.