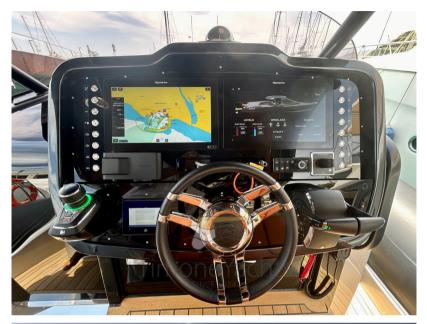

ready to go.

Navigation equipment:

| General                     |                                                   |                     |                      |  |  |
|-----------------------------|---------------------------------------------------|---------------------|----------------------|--|--|
| type<br>RIB                 | BRAND<br>SOCS                                     | MODEL<br>Strider 15 |                      |  |  |
| Dimensions / Performance    |                                                   |                     |                      |  |  |
| weight (т)<br>10.00         | fuel capacity (l)<br>2500                         | CRUISING SPEED (ND) | top speed (nd)<br>51 |  |  |
| Building / facilities       |                                                   |                     |                      |  |  |
| AMOUNT OF CABINS            | BERTHS<br>2                                       | bathroom(s)<br>]    |                      |  |  |
| Engine room                 |                                                   |                     |                      |  |  |
| engine<br>Mercury V600 XXL  | NUMBER OF ENGINES HORSE POWER (CV) $2 \times 600$ | engine hours<br>140 | BOW THRUSTER         |  |  |
| Electricity / air condition | ing                                               |                     |                      |  |  |
| BATTERY<br>CHARGER          | GENERATOR                                         | AIR CONDITIONING    |                      |  |  |
| Navigation equipment        |                                                   |                     |                      |  |  |
| GPS                         | TRACER                                            | RADAR               | AUTO PILOT           |  |  |
| VHF                         | SONAR                                             |                     |                      |  |  |