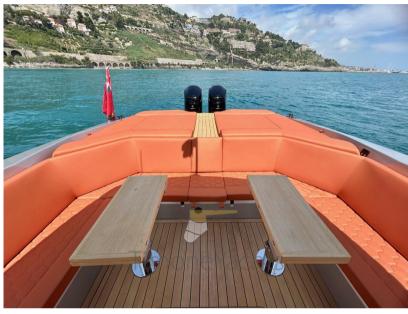

#### Description

BLACKBIRD is one of a kind Strider 15 build for a (true) experienced Yachtsman.

Sole Owner, equipped with Mercury Racing props taking the max speed up to 51 kts (from the 47.5kts the standard offers). Cruising 38/39 kts out of a clever 61ts/NM fuel consumption.

Then perfomances.

Yes, this thing runs fast, but what's more interesting is.. it runs ..smooth!

- 20/22 kts too slow, no sense for the product
- 27/28 kts its just amazing, but the Owner recommends a more proper..
- 38/39 kts cruise speed. For perfect balance and consumption rates

- 40 to 51 kts just perfect to show your friends how big your.. performance is.

Naturally perfect as a by-Vessel, with the front towing eyes, originally installed.

Manuvering joystick with Skyhook mode, great while waiting in line for refueling in the busy Mediterranean gas stations.