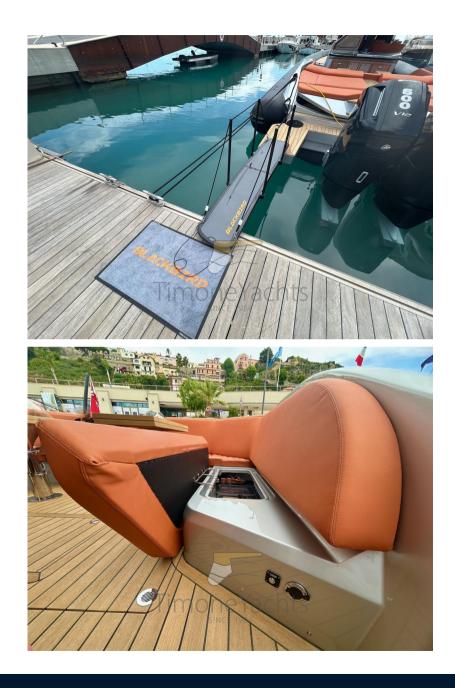

urs<br>140 | BOW THRUSTER         |  |  |
| Electricity / air condition | ing                                               |                     |                      |  |  |
| BATTERY<br>CHARGER          | GENERATOR                                         | AIR CONDITIONING    |                      |  |  |
| Navigation equipment        |                                                   |                     |                      |  |  |
| GPS                         | TRACER                                            | RADAR               | AUTO PILOT           |  |  |
| VHF                         | SONAR                                             |                     |                      |  |  |



#### **Deck equipment**

DECK SHOWER