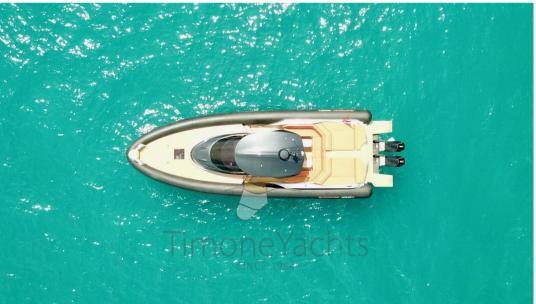

#### Description

BLACKBIRD is one of a kind Strider 15 build for a (true) experienced Yachtsman.

Sole Owner, equipped with Mercury Racing props taking the max speed up to 51 kts (from the 47.5kts the standard offers). Cruising 38/39 kts out of a clever 61ts/NM fuel consumption.

Then perfomances.

Yes, this thing runs fast, but what's more interesting is.. it runs ..smooth!

- 20/22 kts too slow, no sense for the product
- 27/28 kts its just amazing, but the Owner recommends a more proper..
- 38/39 kts cruise speed. For perfect balance and consumption rates

- 40 to 51 kts just perfect to show your friends how big your.. performance is.

Naturally perfect as a by-Vessel, with the front towing eyes, originally installed.

Manuvering joystick with Skyhook mode, great while waiting in line for refueling in the busy Mediterranean gas stations.