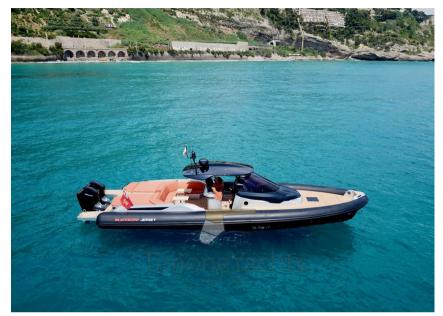

#### Description

BLACKBIRD is one of a kind Strider 15 build for a (true) experienced Yachtsman.

Sole Owner, equipped with Mercury Racing props taking the max speed up to 51 kts (from the 47.5kts the standard offers). Cruising 38/39 kts out of a clever 61ts/NM fuel consumption.

The feeling we has spending a pleasent afternoon onboard here is: quality! Everything you touch is properly furbished/assembled/painted/conceived. Definitely higher quality than the average grp motoryacht category in the size.