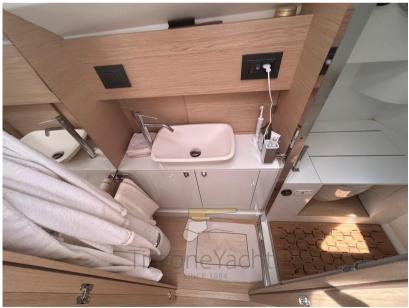

### Specifications

| YEAR               | LENGTH              |  |
|--------------------|---------------------|--|
| 2023               | 15.20               |  |
| WIDTH              | DRAFT               |  |
| 4.50               | 0.70                |  |
| FUEL TANK CAPACITY | CABINS              |  |
| 2500               | 1                   |  |
| BATHROOMS          | ENGINE MANUFACTURER |  |
| 1                  | Mercury V600 XXL    |  |
| ENGINE HOURS       | HORSE POWER         |  |
| 140                | 2 X 600 CV          |  |

| General                     |                                                   |                     |                      |  |  |
|-----------------------------|---------------------------------------------------|---------------------|----------------------|--|--|
| type<br>RIB                 | BRAND<br>SOCS                                     | MODEL<br>Strider 15 |                      |  |  |
| Dimensions / Performance    |                                                   |                     |                      |  |  |
| weight (т)<br>10.00         | fuel capacity (l)<br>2500                         | CRUISING SPEED (ND) | top speed (nd)<br>51 |  |  |
| Building / facilities       |                                                   |                     |                      |  |  |
| AMOUNT OF CABINS            | BERTHS<br>2                                       | bathroom(s)<br>]    |                      |  |  |
| Engine room                 |                                                   |                     |                      |  |  |
| engine<br>Mercury V600 XXL  | NUMBER OF ENGINES HORSE POWER (CV) $2 \times 600$ | engine hours<br>140 | BOW THRUSTER         |  |  |
| Electricity / air condition | ing                                               |                     |                      |  |  |
| BATTERY<br>CHARGER          | GENERATOR                                         | AIR CONDITIONING    |                      |  |  |
| Navigation equipment        |                                                   |                     |                      |  |  |
| GPS                         | TRACER                                            | RADAR               | AUTO PILOT           |  |  |
| VHF                         | SONAR                                             |                     |                      |  |  |