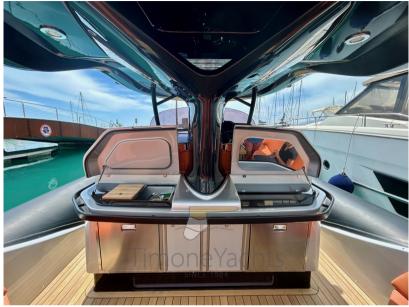

0$ | engine hours<br>140 | BOW THRUSTER         |  |  |
| Electricity / air condition | ing                                               |                     |                      |  |  |
| BATTERY<br>CHARGER          | GENERATOR                                         | AIR CONDITIONING    |                      |  |  |
| Navigation equipment        |                                                   |                     |                      |  |  |
| GPS                         | TRACER                                            | RADAR               | AUTO PILOT           |  |  |
| VHF                         | SONAR                                             |                     |                      |  |  |



#### **Deck equipment**

DECK SHOWER