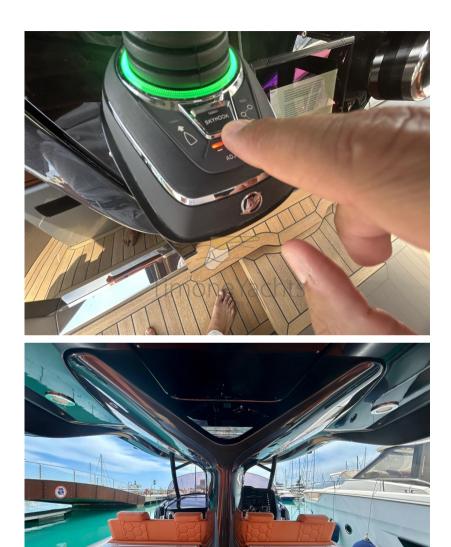

- 40 to 51 kts just perfect to show your friends how big your.. performance is.

Naturally perfect as a by-Vessel, with the front towing eyes, originally installed.

Manuvering joystick with Skyhook mode, great while waiting in line for refueling in the busy Mediterranean gas stations.