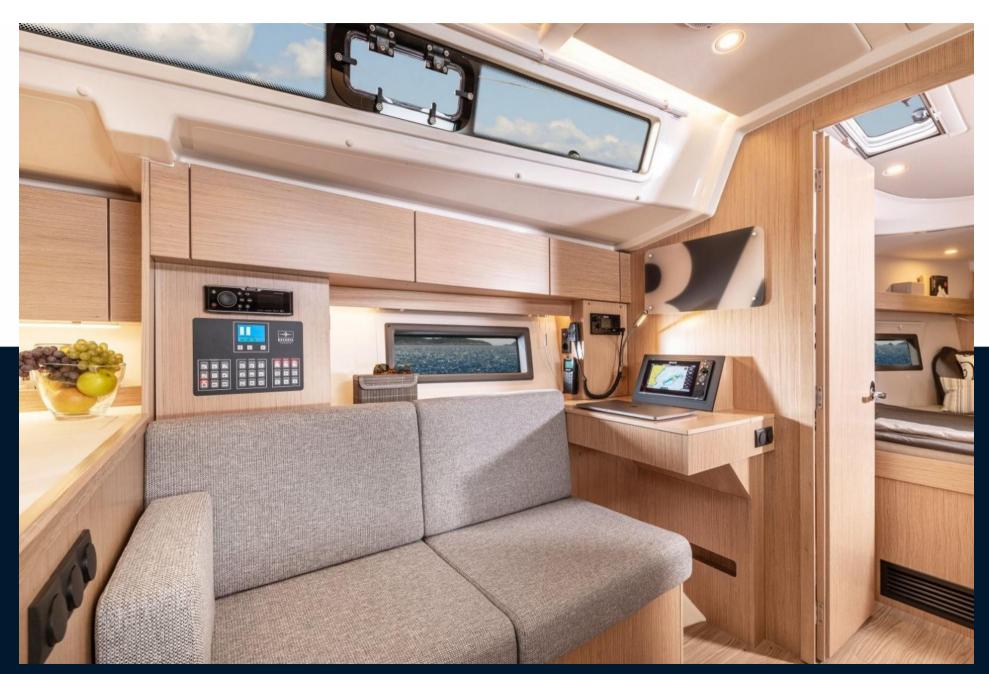

## **Building / facilities**

HULL MATERIAL AMOUNT OF CABINS BERTHS BATHROOM(S)

POLYESTER 3 6

## **Building / facilities description**

**Water Heaters** 