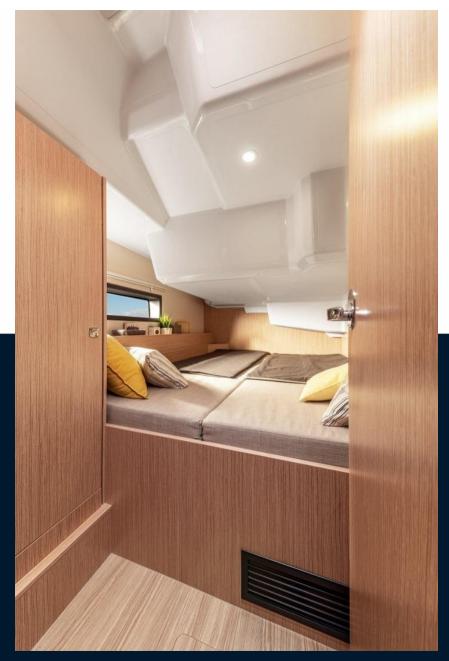

## **Building / facilities**

HULL MATERIAL AMOUNT OF CABINS BERTHS BATHROOM(S)

POLYESTER 3 6