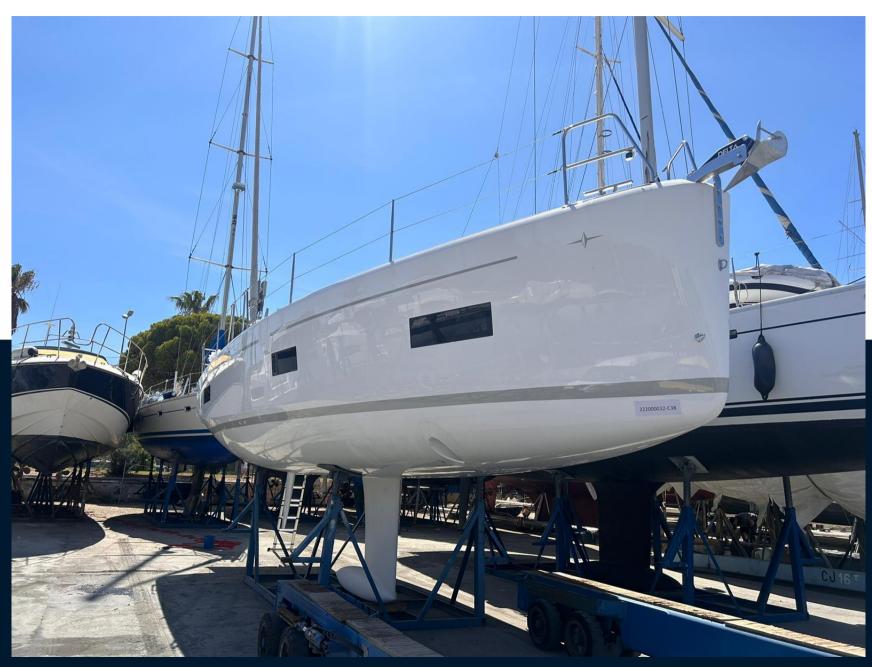

C38

332 000 € All Tax Included

# Specifications

YEAR

2024

**GUESTS CRUISING** 

8

HORSE POWER

1 X 40 CV

LENGTH

#### General

TYPE MODEL GUESTS CRUISING

sailboat C38 8