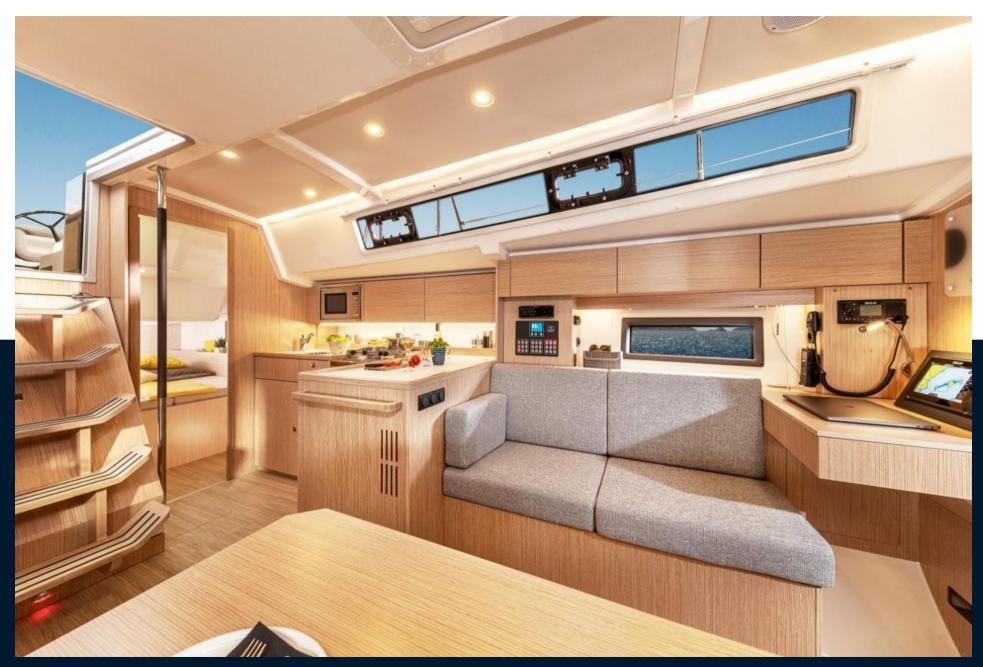

#### General

TYPE MODEL GUESTS CRUISING

sailboat C38 8

## **Building / facilities**

HULL MATERIAL AMOUNT OF CABINS BERTHS BATHROOM(S)

POLYESTER 3 6

## **Building / facilities description**

**Water Heaters** 