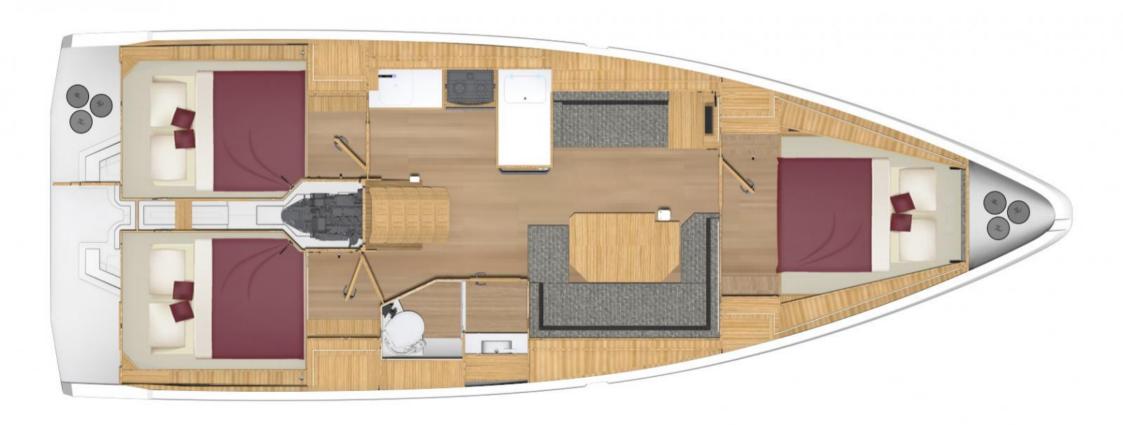

# Specifications

YEAR

2024

**GUESTS CRUISING** 

8

HORSE POWER

1 X 40 CV

LENGTH

11.31

**CABINS** 

3

WIDTH

3.98

BATHROOMS

1

DRAFT

#### General

TYPE MODEL GUESTS CRUISING

sailboat C38 8

## **Building / facilities**

HULL MATERIAL AMOUNT OF CABINS BERTHS BATHROOM(S)

POLYESTER 3 6