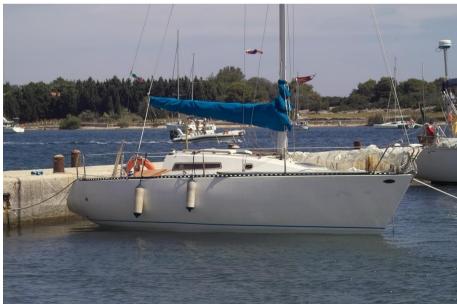

It is a very practical boat, given its size, with a spacious cockpit and a large storage locker at the stern.

The four berths and the independent bathroom allow you to accommodate friends or family on board.

### **Building / facilities**

HULL MATERIAL DECK MATERIAL AMOUNT OF CABINS BERTHS

Vetroresina 1 2

BATHROOM(S)