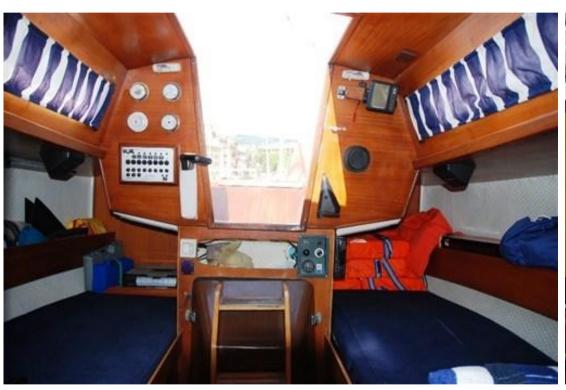

It is a very practical boat, given its size, with a spacious cockpit and a large storage locker at the stern.

The four berths and the independent bathroom allow you to accommodate friends or family on board.