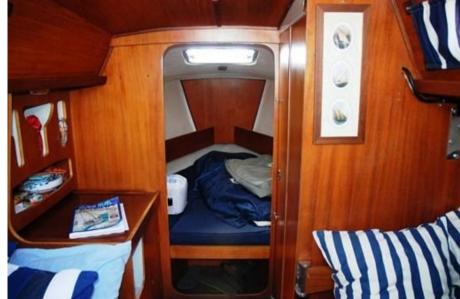

It is a very practical boat, given its size, with a spacious cockpit and a large storage locker at the stern.

The four berths and the independent bathroom allow you to accommodate friends or family on board.