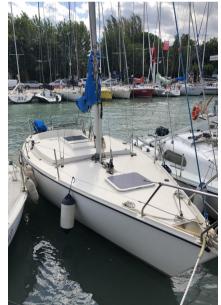

#### Description

Sailboat configured with sloop model Pantalone Anno 1987

Mobile drift and deck deck can be lifted by hoist at mt. 1.85 equipped with awning and complete perimeter cover, fixed with velcro and metal buttons.

Movable fin chille recessed by hoist.

Bar rudder with rotating lifting blade on wooden + steel casing. Movable fin rebuilt with oriented fiberglass fabric

Rigging and haly dlying replaced in 2015

Hull brought to 0 and double anti-osmosis treatment in 2016

Stable at all paces, this small cabin is full of new ideas; simple to wing can also beach.

Pantalone is an original wheelable cab, designed by Studio Sciomachen in 1980.

Of limited freeboard, good length at the waterline, folding mast and rudder, this hull, robust even if of artisanal construction, has the entire ballast concentrated in the mobile drift that comes out on deck sliding on a case inclined by 45 degrees.

Curious is the system of cushioned compasses, which makes the deckcoat (flush-deck) completely liftable, creating a square with a height of 1.85 m, covered with a waterproof sheet.

The interiors include a small bow cabin, a square partially divided by the drift