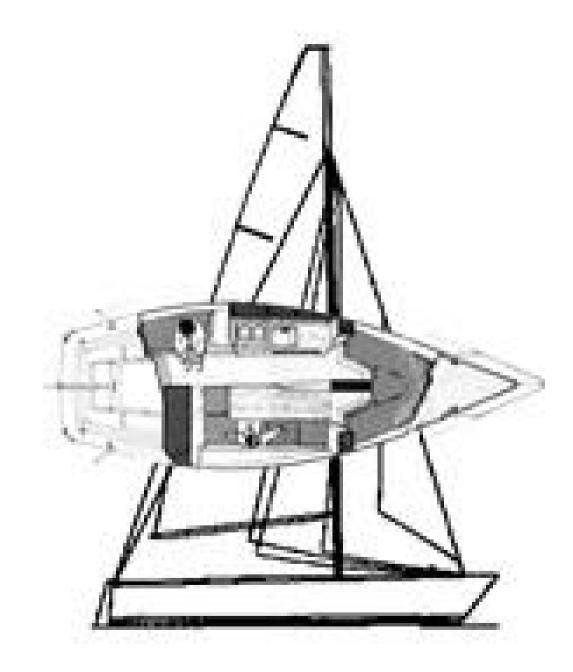

Stable at all paces, this small cabin is full of new ideas; simple to wing can also beach.

Pantalone is an original wheelable cab, designed by Studio Sciomachen in 1980.

Of limited freeboard, good length at the waterline, folding mast and rudder, this hull, robust even if of artisanal construction, has the entire ballast concentrated in the mobile drift that comes out on deck sliding on a case inclined by 45 degrees.

Curious is the system of cushioned compasses, which makes the deckcoat (flush-deck) completely liftable, creating a square with a height of 1.85 m, covered with a waterproof sheet.

The interiors include a small bow cabin, a square partially divided by the drift