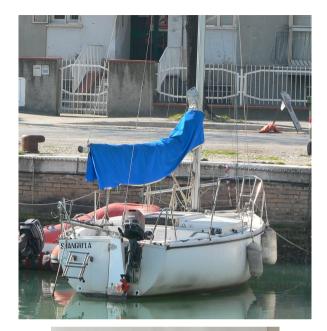

#### Description

Sailboat configured with sloop model Pantalone Anno 1987

Mobile drift and deck deck can be lifted by hoist at mt. 1.85 equipped with awning and complete perimeter cover, fixed with velcro and metal buttons.

Curious is the system of cushioned compasses, which makes the deckcoat (flush-deck) completely liftable, creating a square with a height of 1.85 m, covered with a waterproof sheet.

The interiors include a small bow cabin, a square partially divided by the drift