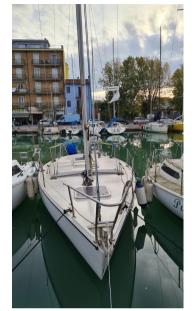

#### Description

Sailboat configured with sloop model Pantalone Anno 1987

Mobile drift and deck deck can be lifted by hoist at mt. 1.85 equipped with awning and complete perimeter cover, fixed with velcro and metal buttons.

Movable fin chille recessed by hoist.

Bar rudder with rotating lifting blade on wooden + steel casing. Movable fin rebuilt with oriented fiberglass fabric

Rigging and haly dlying replaced in 2015

Hull brought to 0 and double anti-osmosis treatment in 2016

Stable at all paces, this small cabin is full of new ideas; simple to wing can also beach.

Pantalone is an original wheelable cab, designed by Studio Sciomachen in 1980.

Of limited freeboard, good length at the waterline, folding mast and rudder, this hull, robust even if of artisanal construction, has the entire ballast concentrated in the mobile drift that comes out on deck sliding on a case inclined by 45 degrees.