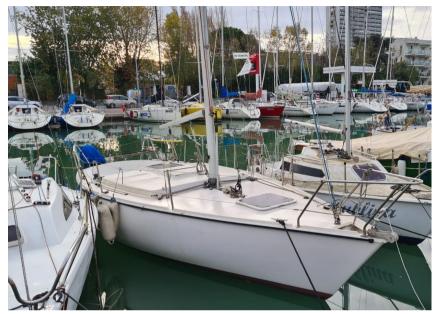

#### Description

Sailboat configured with sloop model Pantalone Anno 1987

Mobile drift and deck deck can be lifted by hoist at mt. 1.85 equipped with awning and complete perimeter cover, fixed with velcro and metal buttons.

Movable fin chille recessed by hoist.

Bar rudder with rotating lifting blade on wooden + steel casing. Movable fin rebuilt with oriented fiberglass fabric

Rigging and haly dlying replaced in 2015

Hull brought to 0 and double anti-osmosis treatment in 2016

Stable at all paces, this small cabin is full of new ideas; simple to wing can also beach.

Pantalone is an original wheelable cab, designed by Studio Sciomachen in 1980.

Of limited freeboard, good length at the waterline, folding mast and rudder, this hull, robust even if of artisanal construction, has the entire ballast concentrated in the mobile drift that comes out on deck sliding on a case inclined by 45 degrees.

Curious is the system of cushioned compasses, which makes the deckcoat (flush-deck) completely liftable, creating a square with a height of 1.85 m, covered with a waterproof sheet.

The interiors include a small bow cabin, a square partially divided by the drift