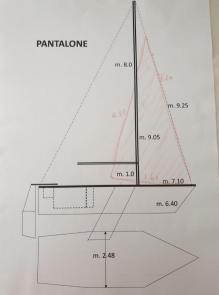

Stable at all paces, this small cabin is full of new ideas; simple to wing can also beach.

Pantalone is an original wheelable cab, designed by Studio Sciomachen in 1980.

Of limited freeboard, good length at the waterline, folding mast and rudder, this hull, robust even if of artisanal construction, has the entire ballast concentrated in the mobile drift that comes out on deck sliding on a case inclined by 45 degrees.

Curious is the system of cushioned compasses, which makes the deckcoat (flush-deck) completely liftable, creating a square with a height of 1.85 m, covered with a waterproof sheet.

The interiors include a small bow cabin, a square partially divided by the drift

#### Specifications

| YEAR                | LENGTH      |
|---------------------|-------------|
| 1987                | 6.32        |
| WIDTH               | DRAFT       |
| 2.48                | 0.21        |
| GUESTS CRUISING     | CABINS      |
| 8                   | 1           |
| ENGINE MANUFACTURER | HORSE POWER |
| Yamaha Y F6AMHL 06  | 1 X 6 CV    |