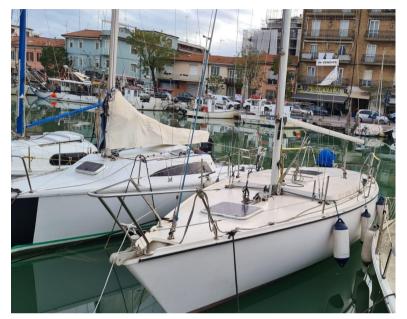

#### Description

Sailboat configured with sloop model Pantalone Anno 1987

Mobile drift and deck deck can be lifted by hoist at mt. 1.85 equipped with awning and complete perimeter cover, fixed with velcro and metal buttons.

Movable fin chille recessed by hoist.

Bar rudder with rotating lifting blade on wooden + steel casing. Movable fin rebuilt with oriented fiberglass fabric

Rigging and haly dlying replaced in 2015

Hull brought to 0 and double anti-osmosis treatment in 2016

Stable at all paces, this small cabin is full of new ideas; simple to wing can also beach.

Pantalone is an original wheelable cab, designed by Studio Sciomachen in 1980.

Of limited freeboard, good length at the waterline, folding mast and rudder, this hull, robust even if of artisanal construction, has the entire ballast concentrated in the mobile drift that comes out on deck sliding on a case inclined by 45 degrees.

Curious is the system of cushioned compasses, which makes the deckcoat (flush-deck) completely liftable, creating a square with a height of 1.85 m, covered with a waterproof sheet.

The interiors include a small bow cabin, a square partially divided by the drift