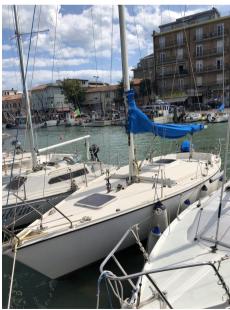

#### Description

Sailboat configured with sloop model Pantalone Anno 1987

Mobile drift and deck deck can be lifted by hoist at mt. 1.85 equipped with awning and complete perimeter cover, fixed with velcro and metal buttons.

Movable fin chille recessed by hoist.

Bar rudder with rotating lifting blade on wooden + steel casing. Movable fin rebuilt with oriented fiberglass fabric

Rigging and haly dlying replaced in 2015

Hull brought to 0 and double anti-osmosis treatment in 2016

Stable at all paces, this small cabin is full of new ideas; simple to wing can also beach.

Pantalone is an original wheelable cab, designed by Studio Sciomachen in 1980.

Of limited freeboard, good length at the waterline, folding mast and rudder, this hull, robust even if of artisanal construction, has the entire ballast concentrated in the mobile drift that comes out on deck sliding on a case inclined by 45 degrees.