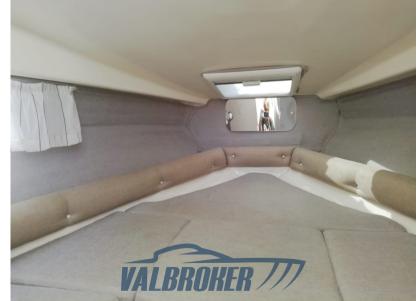

# Description

Saver Manta 620 Cabin has a large bow sundeck that allows you to lie comfortably in the sun even while sailing. In the cockpit, an "L" shaped sofa then serves as a seating point. Below deck is the cabin that makes the most of its habitability.

#### **Building/facilities**

HULL MATERIAL
Vetroresina

SUPER STRUCTURE MATERIAL

Vetroresina

DECK MATERIAL

Vetroresina

AMOUNT OF CABINS

BERTHS