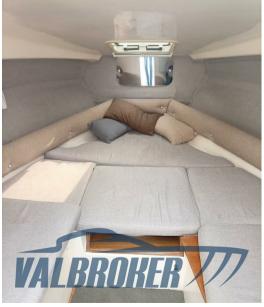

# Description

Saver Manta 620 Cabin has a large bow sundeck that allows you to lie comfortably in the sun even while sailing. In the cockpit, an "L" shaped sofa then serves as a seating point. Below deck is the cabin that makes the most of its habitability.