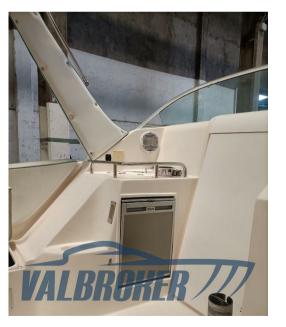

# Description

Saver Manta 620 Cabin has a large bow sundeck that allows you to lie comfortably in the sun even while sailing. In the cockpit, an "L" shaped sofa then serves as a seating point. Below deck is the cabin that makes the most of its habitability.

2 Batteries, Secondary Propeller (acciaio), Hydraulic Flaps, Underwater lights, Rollbar, Electric Windlass, cockpit table.

Domestic Facilities onboard:

Electric Toilet.

Security equipment:

Safety equipment within 3 miles.