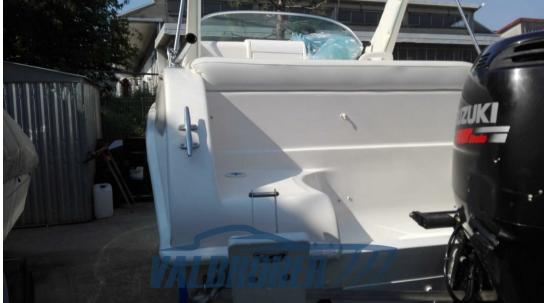

# Description

Saver Manta 620 Cabin has a large bow sundeck that allows you to lie comfortably in the sun even while sailing. In the cockpit, an "L" shaped sofa then serves as a seating point. Below deck is the cabin that makes the most of its habitability.

2 Batteries, Secondary Propeller (acciaio), Hydraulic Flaps, Underwater lights, Rollbar, Electric Windlass, cockpit table.

Domestic Facilities onboard:

Electric Toilet.

Security equipment:

Safety equipment within 3 miles.