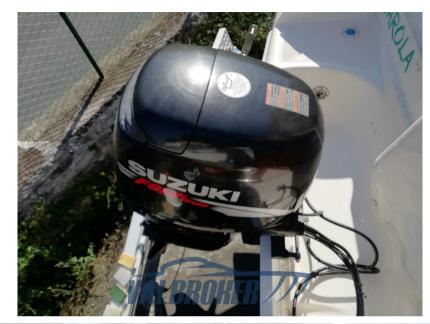

Powered 1x115 HP Suzuki outboard, serviced regularly. Used only in fresh water. It is sold complete with a balbi biasse trolley with inspection valid until July 2025.

PROVISIONAL SHEET BEING UPDATED

Visit our website: www.valbroker.com

**ENGINE MANUFACTURER** 

Suzuki

#### **Engine room**

ENGINE

NUMBER OF ENGINES HORSE POWER (CV)

Suzuki 1 x 115