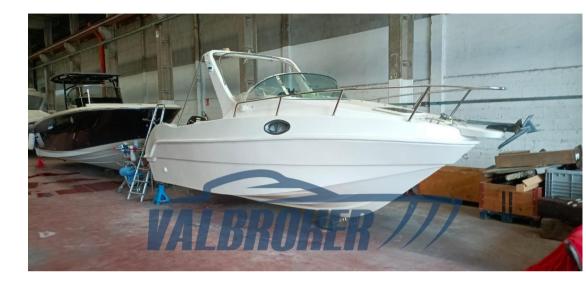

# Description

Saver Manta 620 Cabin has a large bow sundeck that allows you to lie comfortably in the sun even while sailing. In the cockpit, an "L" shaped sofa then serves as a seating point. Below deck is the cabin that makes the most of its habitability.

#### General

TYPE Motorboat BRAND Saver MODEL

Manta 620 cabin

**GUESTS CRUISING** 

7

CURRENT LOCATION Lago d'iseo