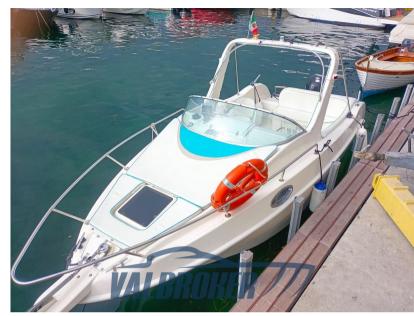

# Description

Saver Manta 620 Cabin has a large bow sundeck that allows you to lie comfortably in the sun even while sailing. In the cockpit, an "L" shaped sofa then serves as a seating point. Below deck is the cabin that makes the most of its habitability.

#### General

TYPE Motorboat BRAND Saver MODEL

Manta 620 cabin

**GUESTS CRUISING** 

7

CURRENT LOCATION Lago d'iseo