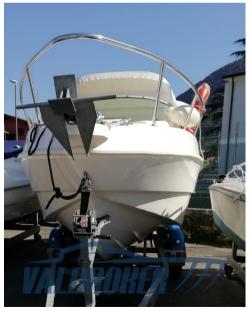

Powered 1x115 HP Suzuki outboard, serviced regularly. Used only in fresh water. It is sold complete with a balbi biasse trolley with inspection valid until July 2025.

PROVISIONAL SHEET BEING UPDATED

Visit our website: www.valbroker.com

2 Batteries, Secondary Propeller (acciaio), Hydraulic Flaps, Underwater lights, Rollbar, Electric Windlass, cockpit table.

Domestic Facilities onboard:

Electric Toilet.

Security equipment:

Safety equipment within 3 miles.