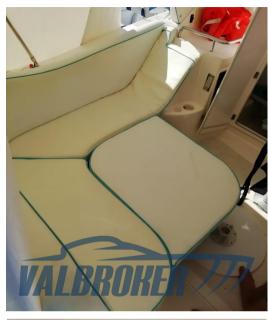

# Description

Saver Manta 620 Cabin has a large bow sundeck that allows you to lie comfortably in the sun even while sailing. In the cockpit, an "L" shaped sofa then serves as a seating point. Below deck is the cabin that makes the most of its habitability.