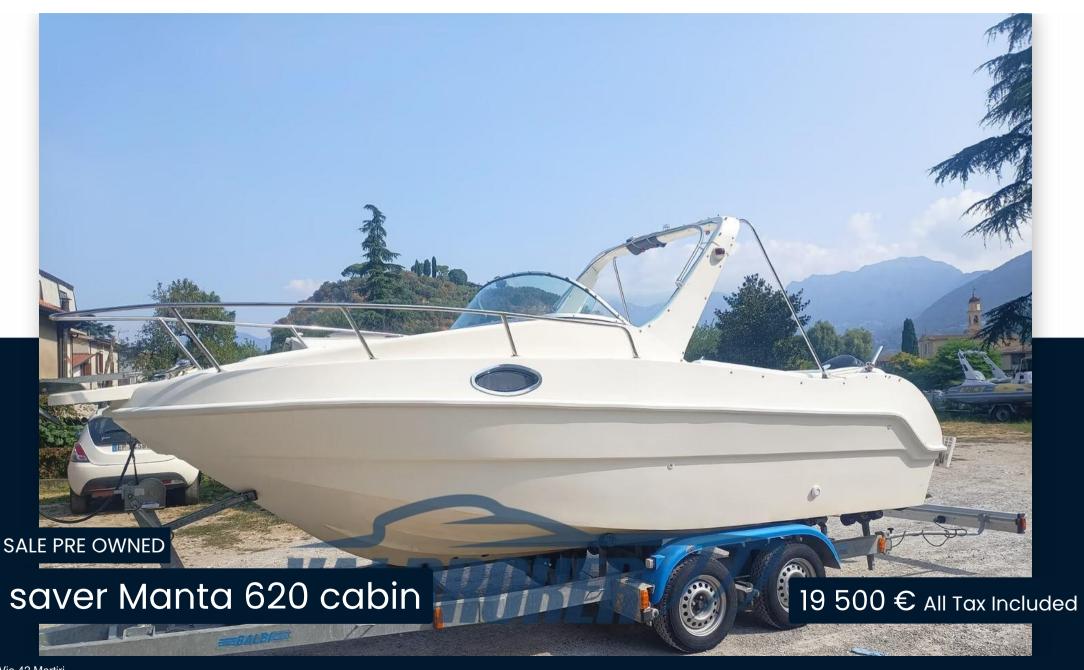

# Description

Saver Manta 620 Cabin has a large bow sundeck that allows you to lie comfortably in the sun even while sailing. In the cockpit, an "L" shaped sofa then serves as a seating point. Below deck is the cabin that makes the most of its habitability.

Powered 1x115 HP Suzuki outboard, serviced regularly. Used only in fresh water. It is sold complete with a balbi biasse trolley with inspection valid until July 2025.

PROVISIONAL SHEET BEING UPDATED

Visit our website: www.valbroker.com

# **Specifications**

YEAR

2001

**WIDTH** 

2.45

**GUESTS CRUISING** 

/

**BATHROOMS** 

1

**HORSE POWER** 

1 X 115 CV

LENGTH

6.40

**FUEL TANK CAPACITY** 

160

**CABINS** 

#### General

TYPE Motorboat BRAND Saver MODEL

Manta 620 cabin

**GUESTS CRUISING** 

7

CURRENT LOCATION Lago d'iseo