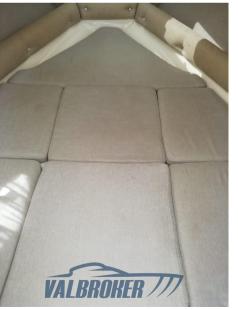

# Description

Saver Manta 620 Cabin has a large bow sundeck that allows you to lie comfortably in the sun even while sailing. In the cockpit, an "L" shaped sofa then serves as a seating point. Below deck is the cabin that makes the most of its habitability.