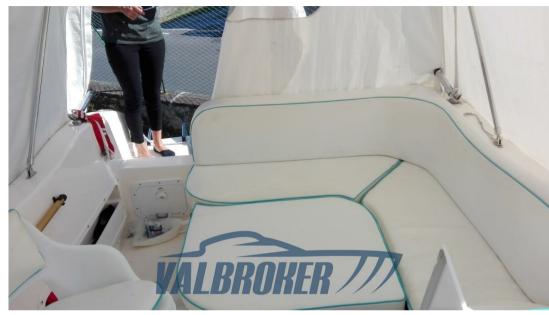

# Description

Saver Manta 620 Cabin has a large bow sundeck that allows you to lie comfortably in the sun even while sailing. In the cockpit, an "L" shaped sofa then serves as a seating point. Below deck is the cabin that makes the most of its habitability.