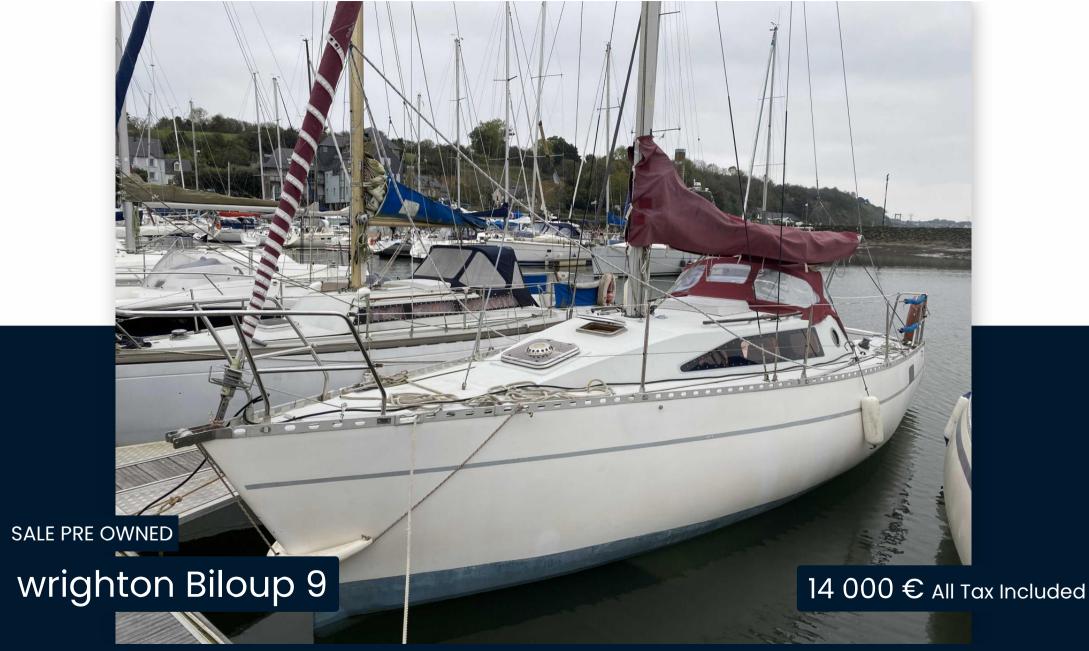

#### **General**

TYPE BRAND MODEL GUESTS CRUISING

Sailboat wrighton Biloup 9 9

## **Building / facilities**

HULL MATERIAL DECK MATERIAL AMOUNT OF CABINS BERTHS
POLYESTER POLYESTER 3 9

BATHROOM(S)

**Building / facilities description** 

Convertible saloon Charts table Marine toilet RM 69