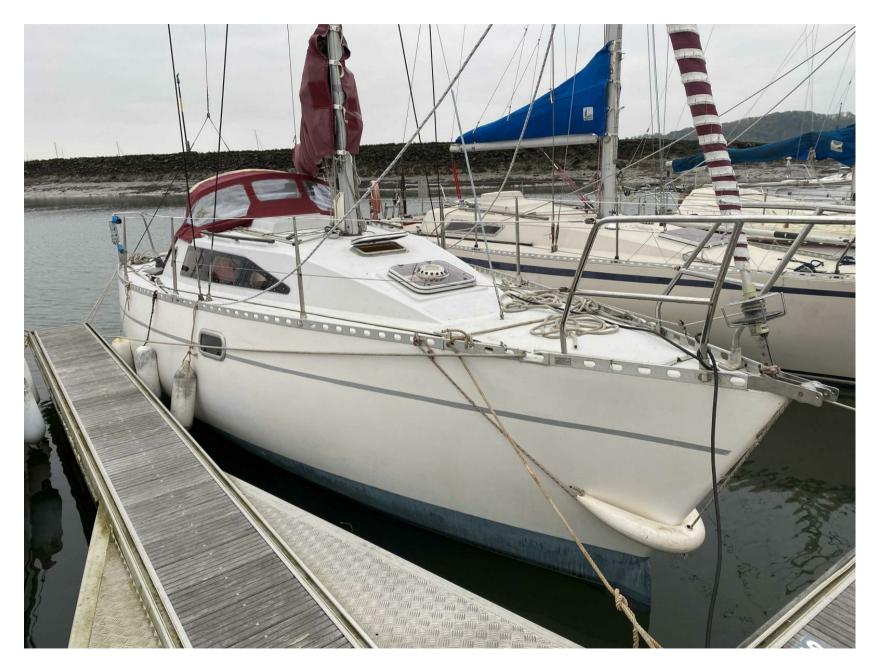

#### **General**

TYPE BRAND MODEL GUESTS CRUISING

Sailboat wrighton Biloup 9 9

## **Building / facilities**

HULL MATERIAL DECK MATERIAL AMOUNT OF CABINS BERTHS
POLYESTER POLYESTER 3 9

BATHROOM(S)

**Building / facilities description** 

Convertible saloon Charts table Marine toilet RM 69