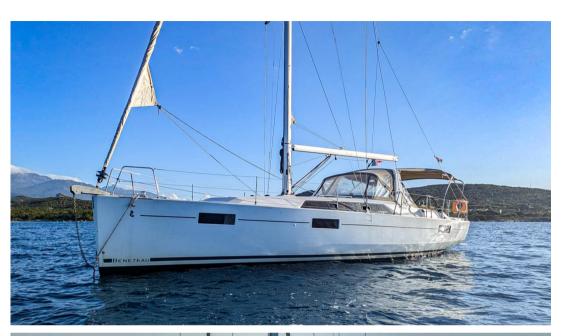

### General

TYPE Sailboat

CURRENT LOCATION

Saint-mandrier

BRAND

beneteau

MODEL

Oceanis 41.1