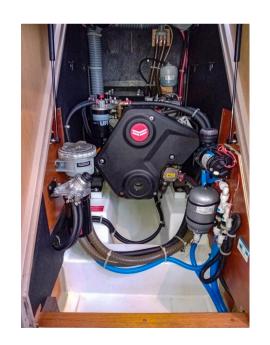

# **Engine room**

ENGINE

**PROPULSION** 

Sail Drive

YANMAR 4JH45

NUMBER OF ENGINES HORSE POWER (CV)

1 x 45

ENGINE YEAR

2019

PROPELLERS
Tripales

FUEL Diesel 1260

**BOW THRUSTER** 

**ENGINE HOURS** 