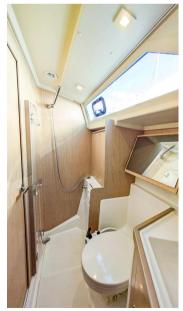

CABINS

3

HORSE POWER

1 X 45 CV

WIDTH

4.20

BATHROOMS

2

# **Building / facilities**

HULL MATERIAL POLYESTER

BATHROOM(S)

DECK MATERIAL

teak

AMOUNT OF CABINS

3

**BERTHS** 