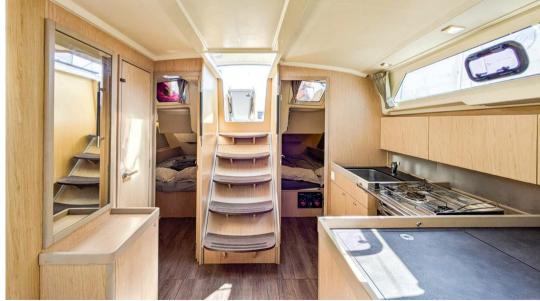

# **Building / facilities**

HULL MATERIAL POLYESTER

BATHROOM(S)

DECK MATERIAL

teak

AMOUNT OF CABINS

3

**BERTHS** 

8