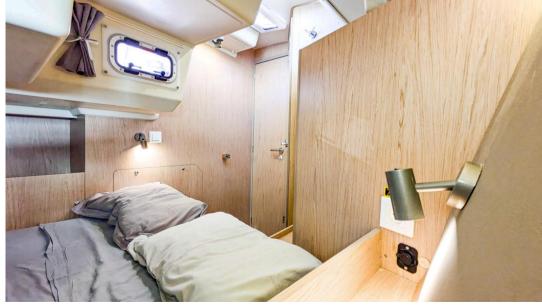

CABINS

3

HORSE POWER

1 X 45 CV

WIDTH

4.20

BATHROOMS

2

# **Building / facilities**

HULL MATERIAL POLYESTER

BATHROOM(S)

DECK MATERIAL

teak

AMOUNT OF CABINS

3

**BERTHS** 