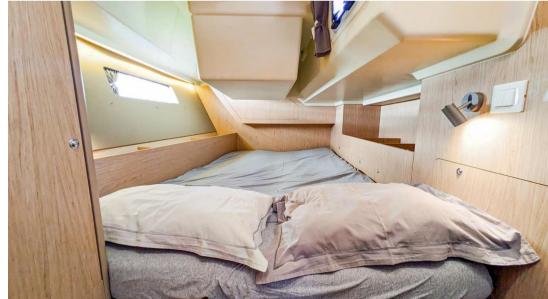

CABINS

3

HORSE POWER

1 X 45 CV

WIDTH

4.20

BATHROOMS

2

# **Building / facilities**

HULL MATERIAL POLYESTER

BATHROOM(S)

DECK MATERIAL

teak

AMOUNT OF CABINS

3

**BERTHS** 