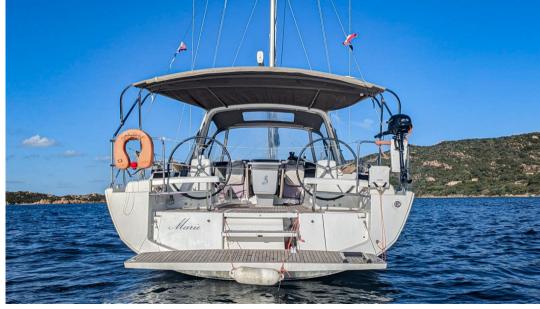

### General

TYPE Sailboat

CURRENT LOCATION

Saint-mandrier

BRAND

beneteau

MODEL

Oceanis 41.1