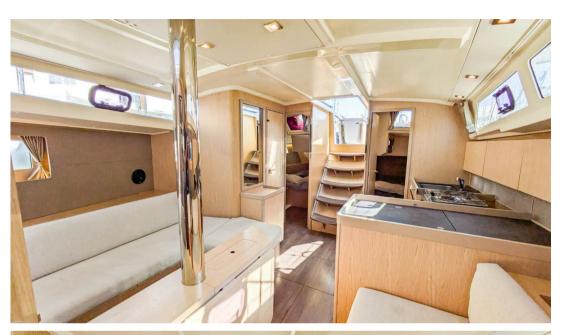

# **Building / facilities**

HULL MATERIAL POLYESTER

BATHROOM(S)

DECK MATERIAL

teak

AMOUNT OF CABINS

3

**BERTHS** 

# Galley/Laundry/Entertainment

OVEN MICROWAVE FRIDGE STOVE

SINK WASHING MACHINE