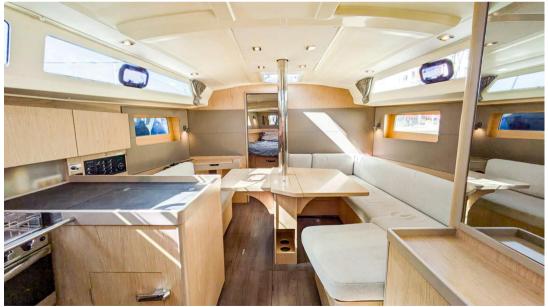

### General

TYPE Sailboat

CURRENT LOCATION

Saint-mandrier

BRAND

beneteau

MODEL

Oceanis 41.1

# **Building / facilities**

HULL MATERIAL POLYESTER

BATHROOM(S)

DECK MATERIAL

teak

AMOUNT OF CABINS

3

**BERTHS** 

# Galley/Laundry/Entertainment

OVEN MICROWAVE FRIDGE STOVE

SINK WASHING MACHINE