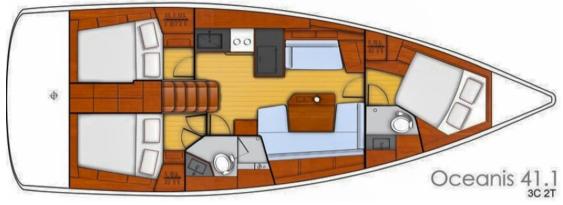

CABINS

3

HORSE POWER

1 X 45 CV

WIDTH

4.20

BATHROOMS

2

### General

TYPE Sailboat

CURRENT LOCATION

Saint-mandrier

BRAND

beneteau

MODEL

Oceanis 41.1

# **Building / facilities**

HULL MATERIAL POLYESTER

BATHROOM(S)

DECK MATERIAL

teak

AMOUNT OF CABINS

3

**BERTHS** 