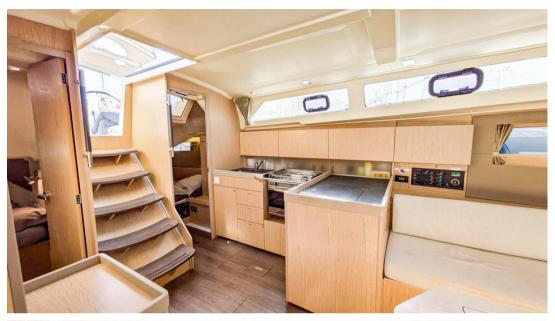

# **Building / facilities**

HULL MATERIAL POLYESTER

BATHROOM(S)

DECK MATERIAL

teak

AMOUNT OF CABINS

3

**BERTHS** 

# Galley/Laundry/Entertainment

OVEN MICROWAVE FRIDGE STOVE

SINK WASHING MACHINE