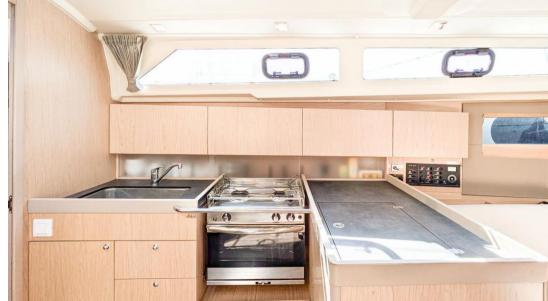

# Galley/Laundry/Entertainment

OVEN MICROWAVE FRIDGE STOVE

SINK WASHING MACHINE