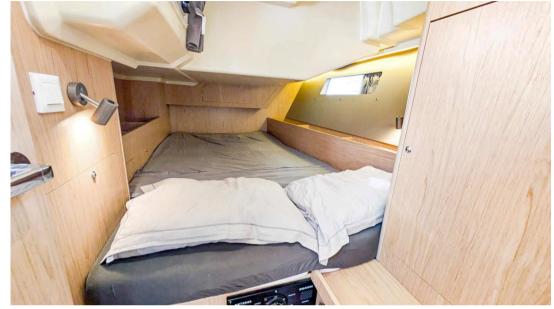

CABINS

3

HORSE POWER

1 X 45 CV

WIDTH

4.20

BATHROOMS

2

# **Building / facilities**

HULL MATERIAL POLYESTER

BATHROOM(S)

DECK MATERIAL

teak

AMOUNT OF CABINS

3

**BERTHS** 