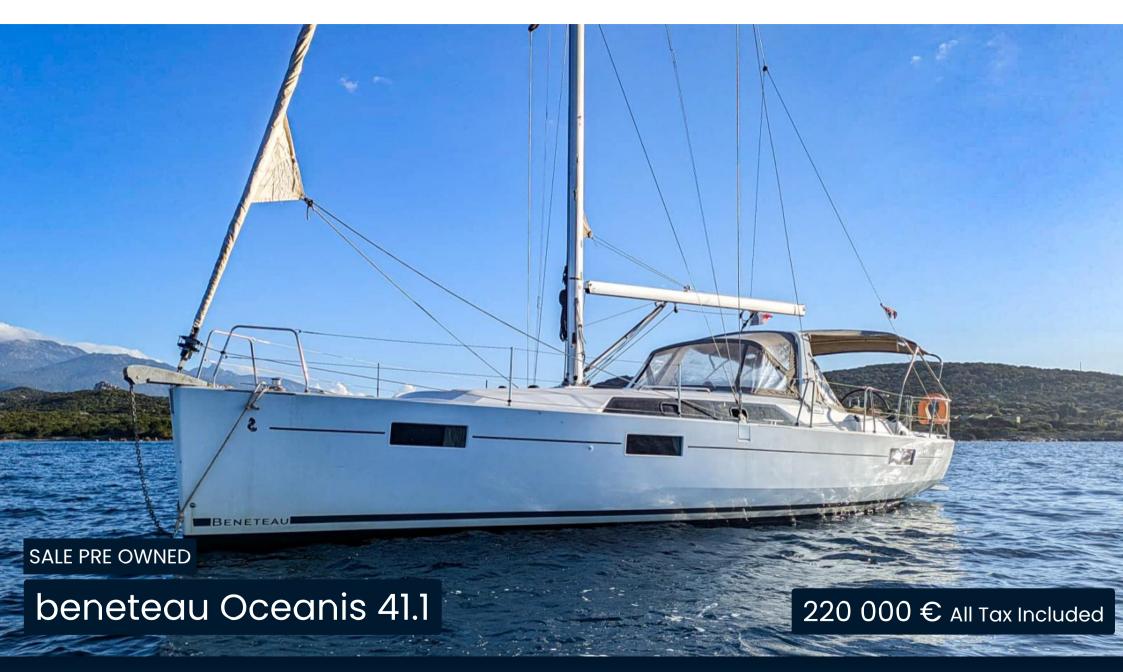

### General

TYPE Sailboat

CURRENT LOCATION

Saint-mandrier

BRAND

beneteau

MODEL

Oceanis 41.1