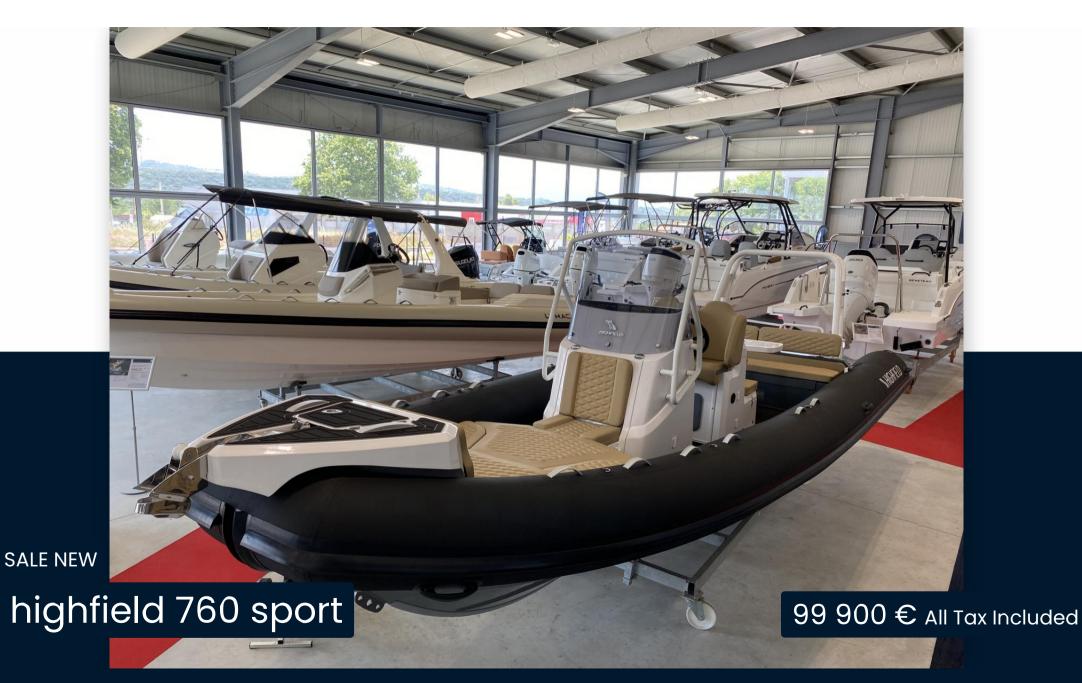

#### Specifications

| YEAR                | LENGTH      | WIDTH | GUESTS CRUISING |
|---------------------|-------------|-------|-----------------|
| 2023                | 7.60        | 2.88  | 16              |
| ENGINE MANUFACTURER | HORSE POWER |       |                 |
| Suzuki APX          | 1 X 300 CV  |       |                 |

| General                                    |                                    |                    |                 |  |
|--------------------------------------------|------------------------------------|--------------------|-----------------|--|
| TYPE<br>rigid inflatable boat              | <sup>BRAND</sup><br>highfield      | MODEL<br>760 sport | GUESTS CRUISING |  |
| CURRENT LOCATION<br>Ajaccio, corse, france |                                    |                    |                 |  |
| Building / facilities                      |                                    |                    |                 |  |
| HULL MATERIAL                              | HULL COLOR                         |                    |                 |  |
| Aluminum                                   | Grey                               |                    |                 |  |
| Engine room                                |                                    |                    |                 |  |
| ENGINE                                     | NUMBER OF ENGINES HORSE POWER (CV) | FUEL               |                 |  |
| Suzuki APX                                 | 1 x 300                            | gasoline           |                 |  |