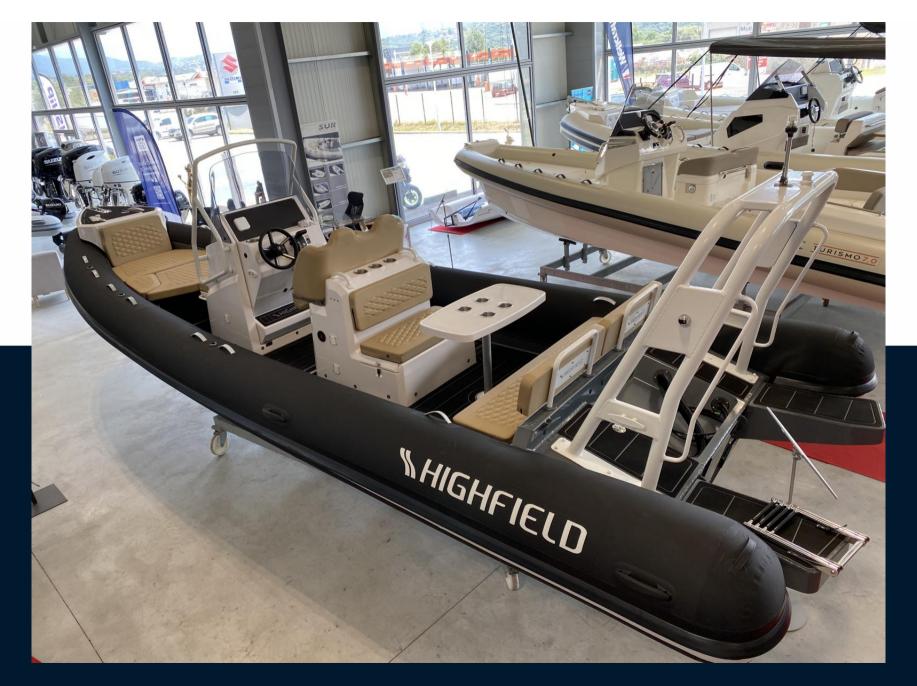

#### Specifications

| YEAR                | LENGTH      | WIDTH | GUESTS CRUISING |
|---------------------|-------------|-------|-----------------|
| 2023                | 7.60        | 2.88  | 16              |
| ENGINE MANUFACTURER | HORSE POWER |       |                 |
| Suzuki APX          | 1 X 300 CV  |       |                 |

| General                                    |                                    |                    |                 |  |
|--------------------------------------------|------------------------------------|--------------------|-----------------|--|
| TYPE<br>rigid inflatable boat              | <sup>BRAND</sup><br>highfield      | MODEL<br>760 sport | GUESTS CRUISING |  |
| CURRENT LOCATION<br>Ajaccio, corse, france |                                    |                    |                 |  |
| Building / facilities                      |                                    |                    |                 |  |
| HULL MATERIAL                              | HULL COLOR                         |                    |                 |  |
| Aluminum                                   | Grey                               |                    |                 |  |
| Engine room                                |                                    |                    |                 |  |
| ENGINE                                     | NUMBER OF ENGINES HORSE POWER (CV) | FUEL               |                 |  |
| Suzuki APX                                 | 1 x 300                            | gasoline           |                 |  |