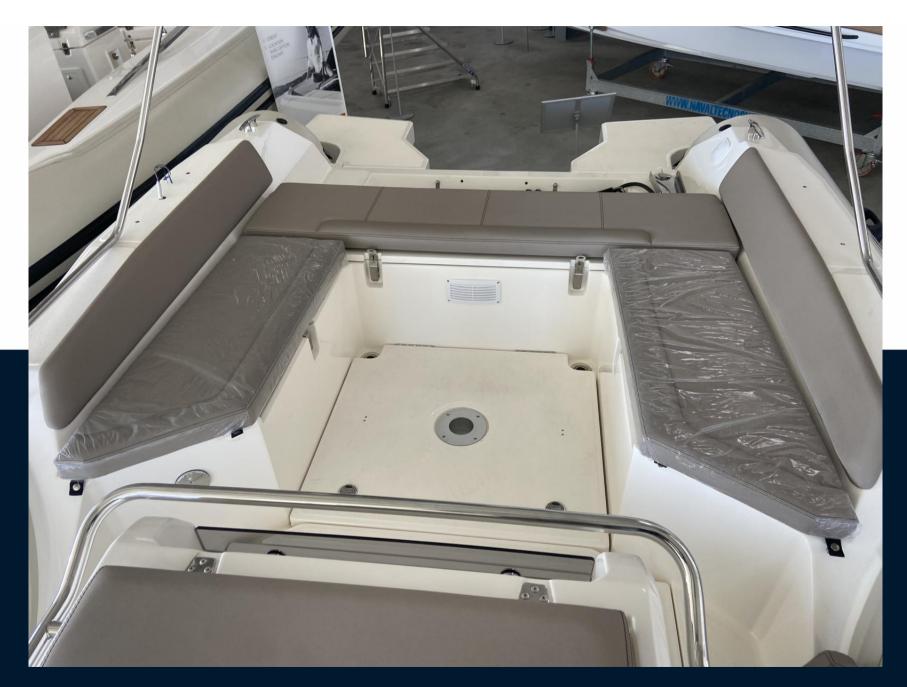

# Specifications

YEAR

2024

**ENGINE MANUFACTURER** 

Suzuki APX

LENGTH

8.55

HORSE POWER

1 X 300 CV

WIDTH

3.02

**GUESTS CRUISING** 

18



#### General

TYPE BRAND MODEL GUESTS CRUISING

rigid inflatable boat lomac 850 turismo 18

## **Dimensions / Performance**

WEIGHT (T) 9999.99

## **Building / facilities**

HULL MATERIAL HULL COLOR
Fiberglass white

#### **Engine room**

ENGINE NUMBER OF ENGINES HORSE POWER (CV) FUEL

Suzuki APX 1 x 300 gasoline

## Electricity / air conditioning

**ENGINE BATTERY** 

## **Navigation equipment**

**ANCHOR** 





## **Deck equipment**

WINDLASS SWIM LADDER DECK SHOWER BIMINI