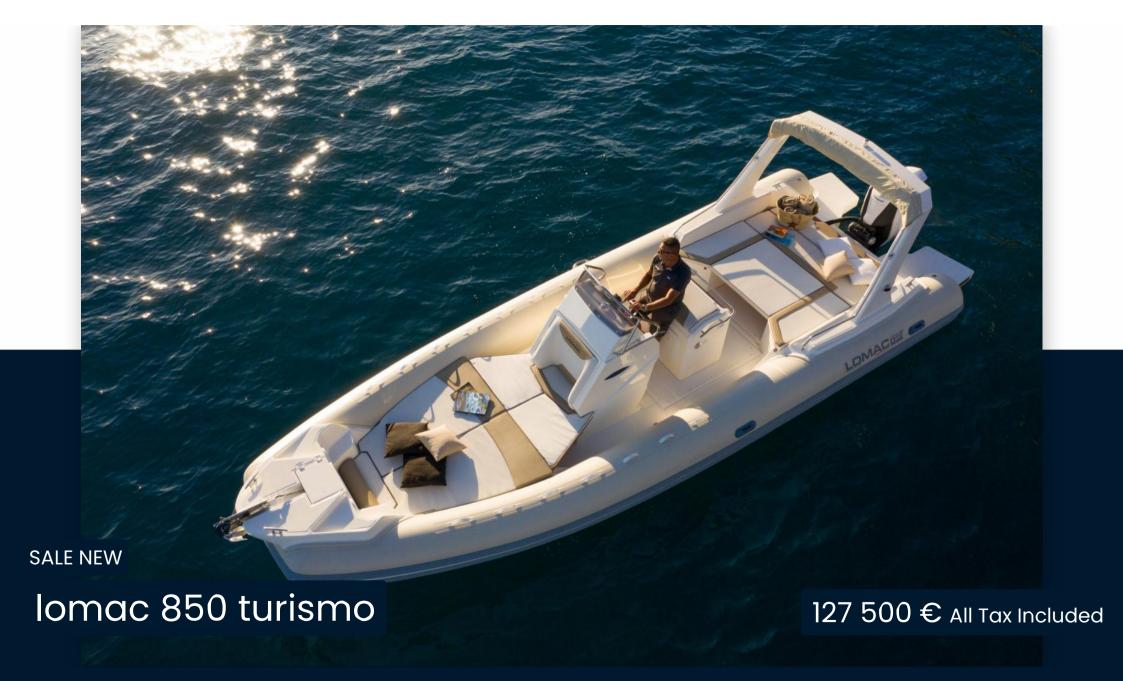

#### General

TYPE BRAND MODEL GUESTS CRUISING

rigid inflatable boat lomac 850 turismo 18

# Specifications

YEAR

2024

**ENGINE MANUFACTURER** 

Suzuki APX

LENGTH

8.55

HORSE POWER

## **Dimensions / Performance**

WEIGHT (T) 9999.99