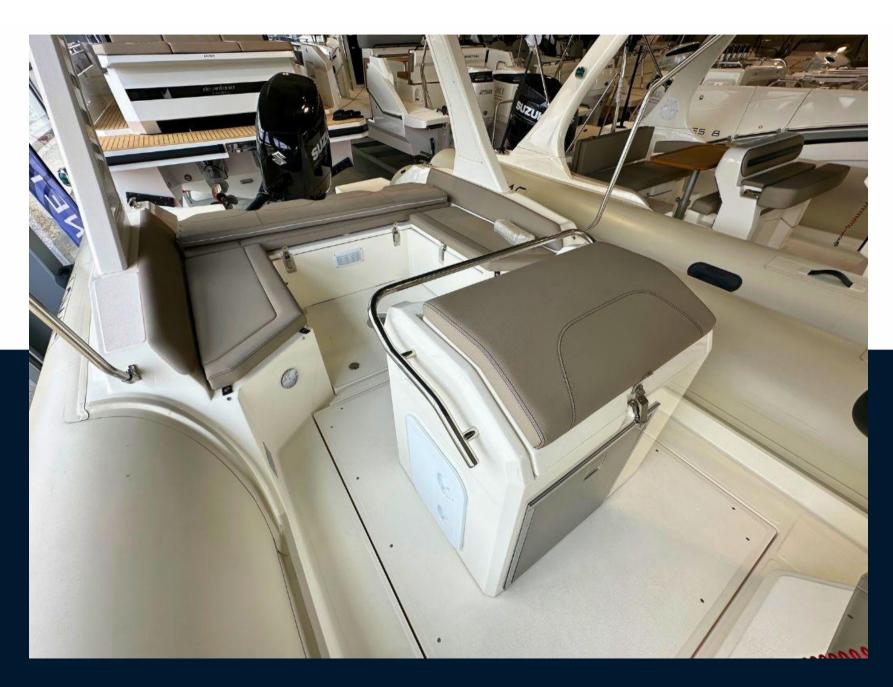

# Specifications

YEAR

2024

**ENGINE MANUFACTURER** 

Suzuki APX

LENGTH

8.55

HORSE POWER

1 X 300 CV

WIDTH

3.02

**GUESTS CRUISING** 

18



#### General

TYPE BRAND MODEL GUESTS CRUISING

rigid inflatable boat lomac 850 turismo 18

## **Dimensions / Performance**

WEIGHT (T) 9999.99

## **Building / facilities**

HULL MATERIAL HULL COLOR
Fiberglass white

#### **Engine room**

ENGINE NUMBER OF ENGINES HORSE POWER (CV) FUEL

Suzuki APX 1 x 300 gasoline

## Electricity / air conditioning

**ENGINE BATTERY** 

## **Navigation equipment**

**ANCHOR** 





## **Deck equipment**

WINDLASS SWIM LADDER DECK SHOWER BIMINI