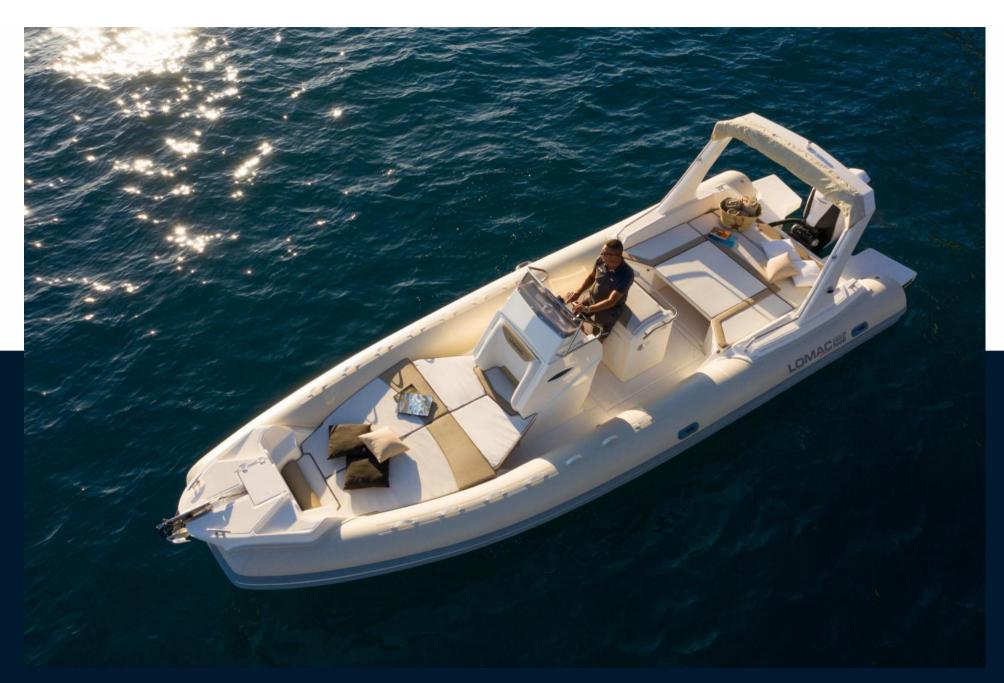

#### General

TYPE BRAND MODEL GUESTS CRUISING

rigid inflatable boat lomac 850 turismo 18

# Specifications

YEAR

2024

**ENGINE MANUFACTURER** 

Suzuki APX

LENGTH

8.55

HORSE POWER

## **Dimensions / Performance**

WEIGHT (T) 9999.99