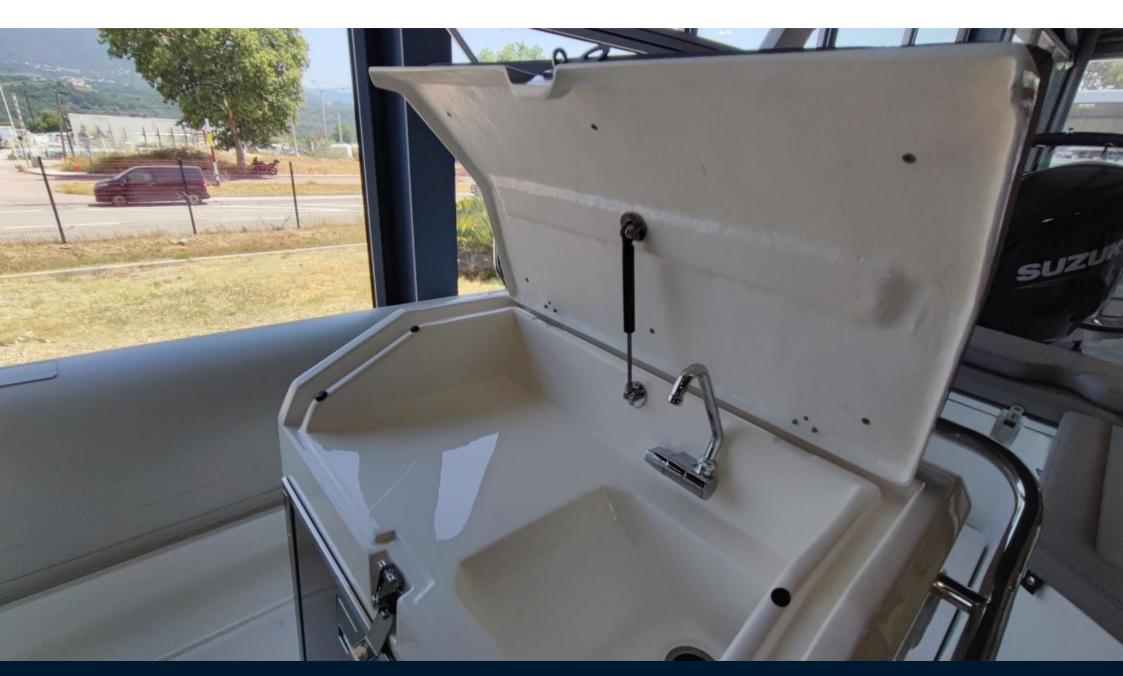

# Specifications

YEAR

2024

**ENGINE MANUFACTURER** 

Suzuki APX

LENGTH

8.55

HORSE POWER

1 X 300 CV

WIDTH

3.02

**GUESTS CRUISING** 

18



#### General

TYPE BRAND MODEL GUESTS CRUISING

rigid inflatable boat lomac 850 turismo 18

## **Dimensions / Performance**

WEIGHT (T) 9999.99

## **Building / facilities**

HULL MATERIAL HULL COLOR
Fiberglass white

#### **Engine room**

ENGINE NUMBER OF ENGINES HORSE POWER (CV) FUEL

Suzuki APX 1 x 300 gasoline

## Electricity / air conditioning

**ENGINE BATTERY** 

## **Navigation equipment**

**ANCHOR** 





## **Deck equipment**

WINDLASS SWIM LADDER DECK SHOWER BIMINI