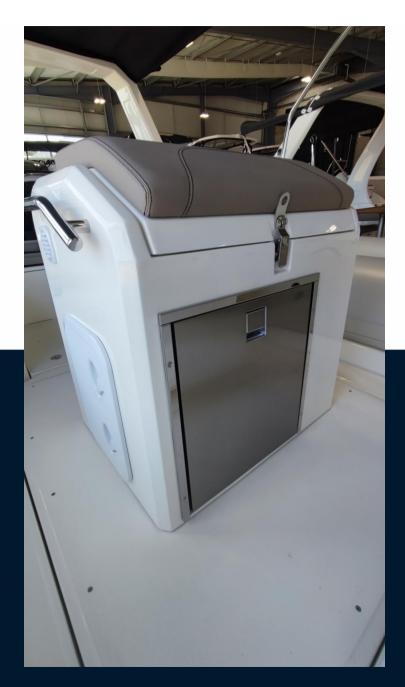

# Specifications

YEAR

2024

**ENGINE MANUFACTURER** 

Suzuki APX

LENGTH

8.55

HORSE POWER

1 X 300 CV

WIDTH

3.02

**GUESTS CRUISING** 

18



#### General

TYPE BRAND MODEL GUESTS CRUISING

rigid inflatable boat lomac 850 turismo 18

## **Dimensions / Performance**

WEIGHT (T) 9999.99

## **Building / facilities**

HULL MATERIAL HULL COLOR
Fiberglass white

#### **Engine room**

ENGINE NUMBER OF ENGINES HORSE POWER (CV) FUEL

Suzuki APX 1 x 300 gasoline

## Electricity / air conditioning

**ENGINE BATTERY** 

## **Navigation equipment**

**ANCHOR** 





## **Deck equipment**

WINDLASS SWIM LADDER DECK SHOWER BIMINI