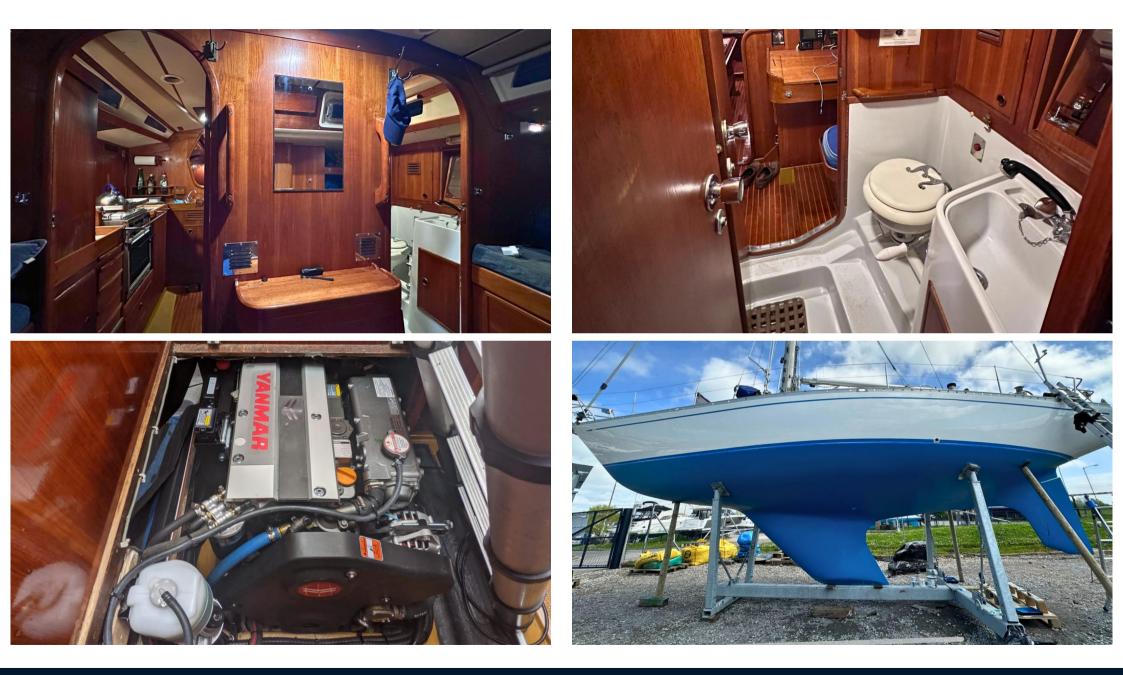

Over the years, 'Trinket' has been meticulously maintained, with significant refits and upgrades ensuring her optimal performance and onboard comfort. Recent works include a new Yanmar engine, standing rigging, and upgraded sails, alongside a reconditioned interior that preserves her classic charm while enhancing functionality.

#### Specifications

| <sup>year</sup>     | LENGTH             |
|---------------------|--------------------|
| 1974                | 12.50              |
| width<br>3.64       | FUEL TANK CAPACITY |
| cabins<br>2         | BATHROOMS          |
| engine manufacturer | HORSE POWER        |
| Yanmar 4JH-57       | 1 X 57 CV          |