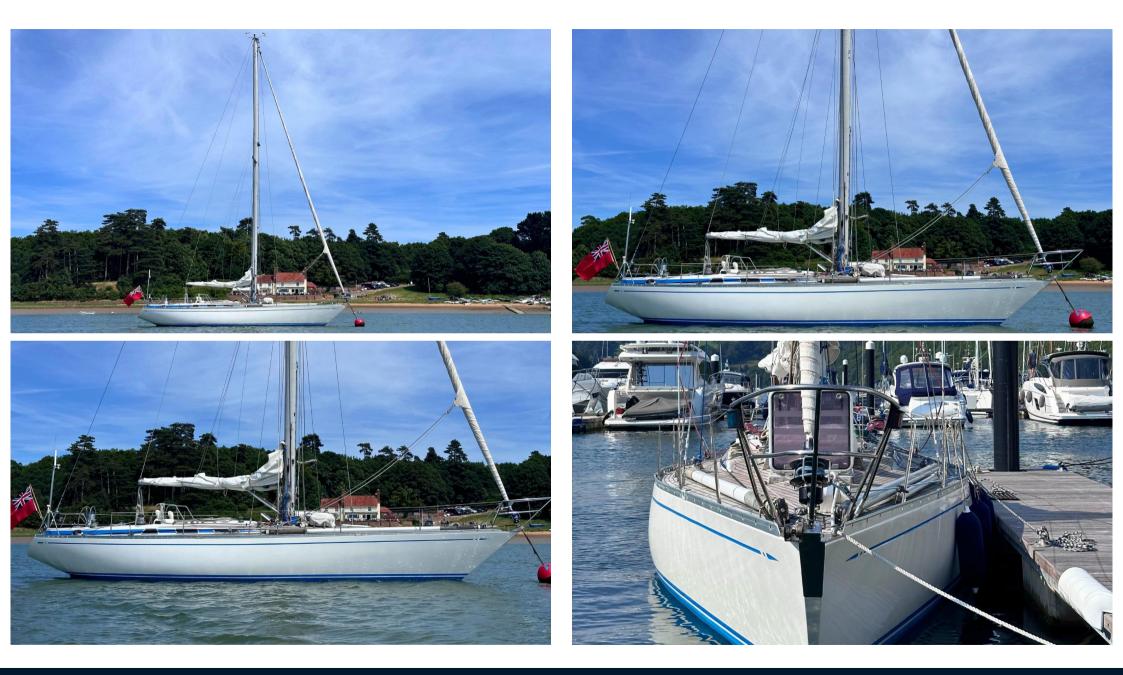

#### Description

The Swan 41–041 'Trinket' stands as a fine example of the timeless Sparkman & Stephens design, showcasing the iconic craftsmanship of Nautor Swan. Built in 1974, this yacht seamlessly combines speed, performance, and cruising comfort, reflecting its origins as a fast cruiser designed to meet the high standards of the Admirals Cup regattas in the 1970s.

Having cruised the coastal waters of the UK, the Mediterranean, and the Atlantic, 'Trinket' is in turn-key condition and ready to embark on new adventures. This yacht offers both racing heritage and the refined comforts of a cruising lifestyle, making her a versatile and highly desirable choice.