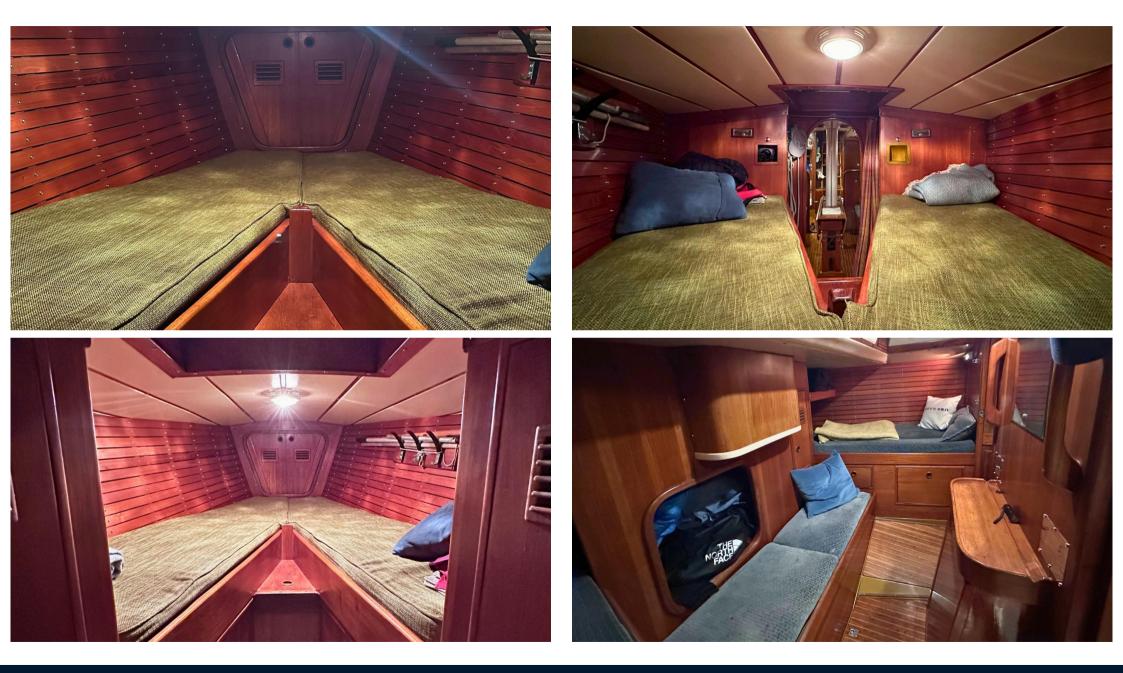

#### Description

The Swan 41–041 'Trinket' stands as a fine example of the timeless Sparkman & Stephens design, showcasing the iconic craftsmanship of Nautor Swan. Built in 1974, this yacht seamlessly combines speed, performance, and cruising comfort, reflecting its origins as a fast cruiser designed to meet the high standards of the Admirals Cup regattas in the 1970s.

Over the years, 'Trinket' has been meticulously maintained, with significant refits and upgrades ensuring her optimal performance and onboard comfort. Recent works include a new Yanmar engine, standing rigging, and upgraded sails, alongside a reconditioned interior that preserves her classic charm while enhancing functionality.

Having cruised the coastal waters of the UK, the Mediterranean, and the Atlantic, 'Trinket' is in turn-key condition and ready to embark on new adventures. This yacht offers both racing heritage and the refined comforts of a cruising lifestyle, making her a versatile and highly desirable choice.