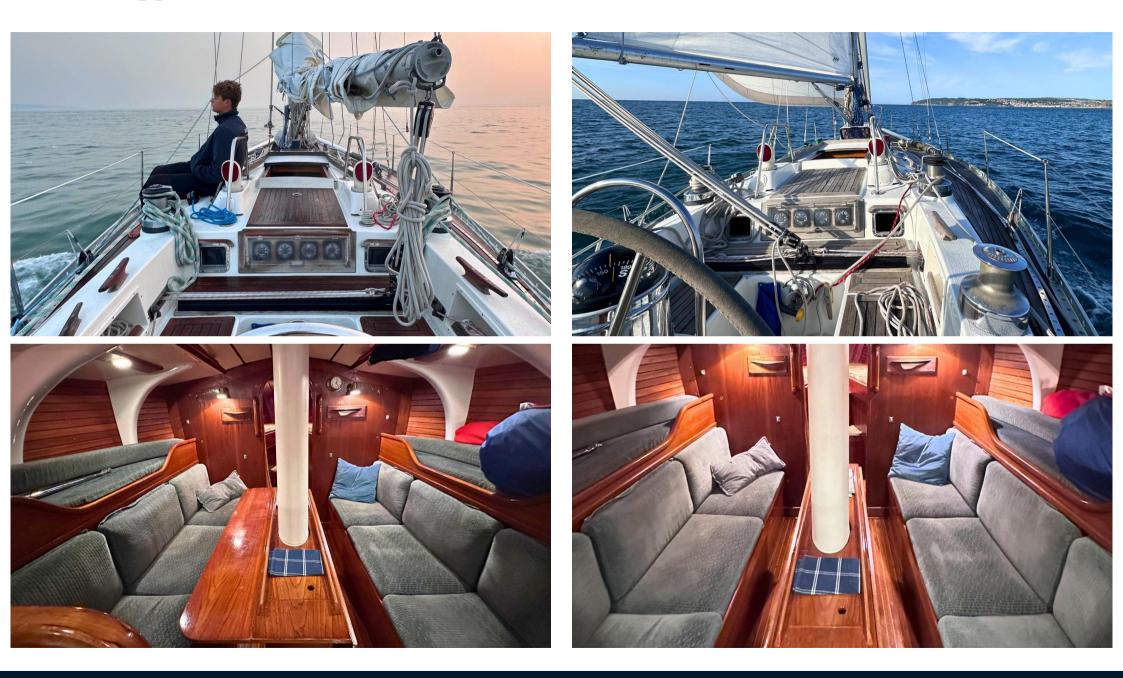

Over the years, 'Trinket' has been meticulously maintained, with significant refits and upgrades ensuring her optimal performance and onboard comfort. Recent works include a new Yanmar engine, standing rigging, and upgraded sails, alongside a reconditioned interior that preserves her classic charm while enhancing functionality.

Having cruised the coastal waters of the UK, the Mediterranean, and the Atlantic, 'Trinket' is in turn-key condition and ready to embark on new adventures. This yacht offers both racing heritage and the refined comforts of a cruising lifestyle, making her a versatile and highly desirable choice.