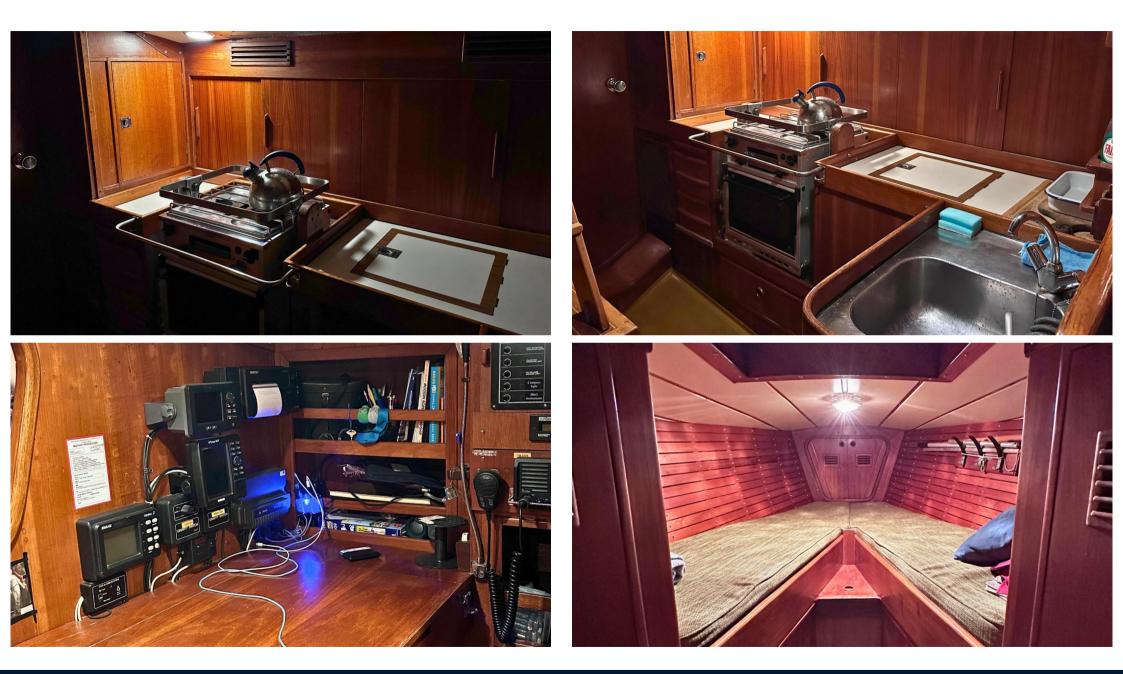

Over the years, 'Trinket' has been meticulously maintained, with significant refits and upgrades ensuring her optimal performance and onboard comfort. Recent works include a new Yanmar engine, standing rigging, and upgraded sails, alongside a reconditioned interior that preserves her classic charm while enhancing functionality.