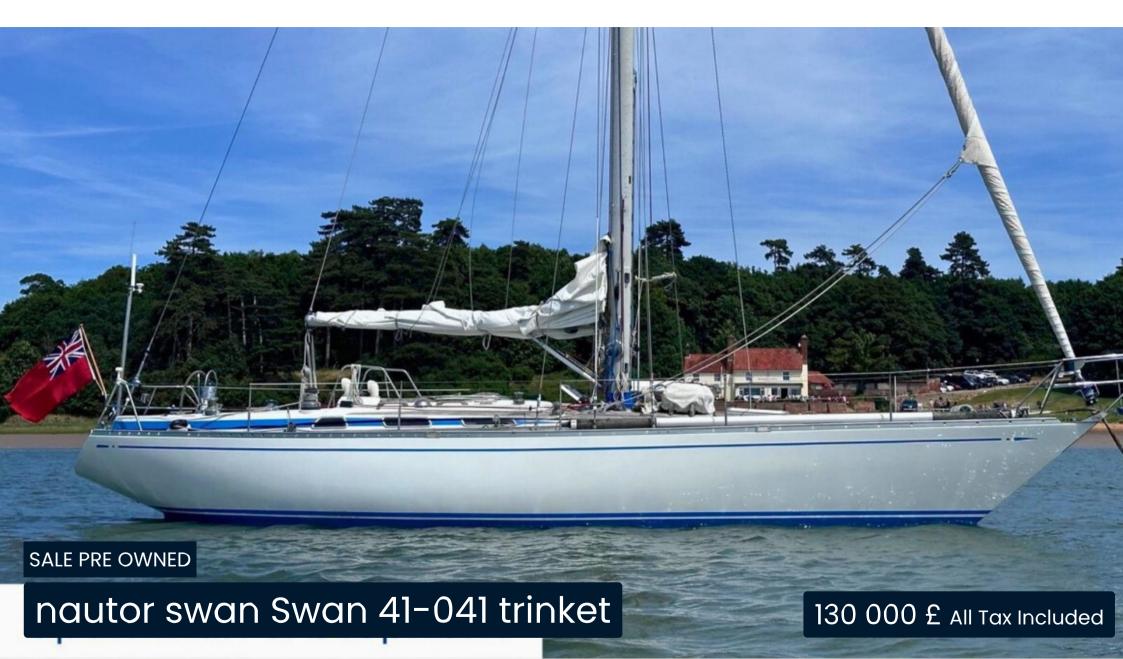

#### Description

The Swan 41–041 'Trinket' stands as a fine example of the timeless Sparkman & Stephens design, showcasing the iconic craftsmanship of Nautor Swan. Built in 1974, this yacht seamlessly combines speed, performance, and cruising comfort, reflecting its origins as a fast cruiser designed to meet the high standards of the Admirals Cup regattas in the 1970s.

| BRAND                              | MODEL               | CURRENT LOCATION                                                        |                                                                                   |
|------------------------------------|---------------------|-------------------------------------------------------------------------|-----------------------------------------------------------------------------------|
| nautor swan                        | Swan 41-041 trinket | Ipswich, suffolk, uk                                                    |                                                                                   |
| e                                  |                     |                                                                         |                                                                                   |
|                                    |                     |                                                                         |                                                                                   |
|                                    |                     |                                                                         |                                                                                   |
| BERTHS                             | BATHROOM(S)         |                                                                         |                                                                                   |
| 4                                  | 1                   |                                                                         |                                                                                   |
|                                    |                     |                                                                         |                                                                                   |
| NUMBER OF ENGINES HORSE POWER (CV) | FUEL                |                                                                         |                                                                                   |
| 1 x 57                             | Diesel              |                                                                         |                                                                                   |
|                                    | nautor swan         | nautor swan Swan 41-041 trinket  Merrins BERTHS A Derrins BATHROOM(S) 1 | nautor swan Swan 41-041 trinket Ipswich, suffolk, uk<br>BERTHS BATHROOM(S)<br>4 1 |