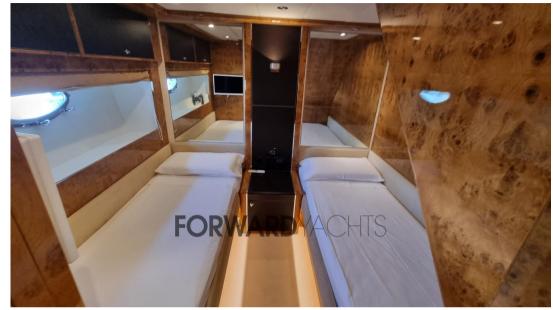

# Description

Ferretti 85 Opera - 2006 - 2 x MTU 16V M91 - 2,000Hp - 2 x Kohler - 4 guest cabins + 2 crew cabins

The boat with classic and elegant lines offers a large living room and 4 comfortable guest cabins for 8 people with ensuite bathroom. At the stern there is a comfortable living area and at the bow a generous sundeck.

## **Building / facilities**

HULL MATERIAL SUPER STRUCTURE MATERIAL DECK MATERIAL AMOUNT OF CABINS

Vetroresina TEAK 4

BERTHS BATHROOM(S)

8