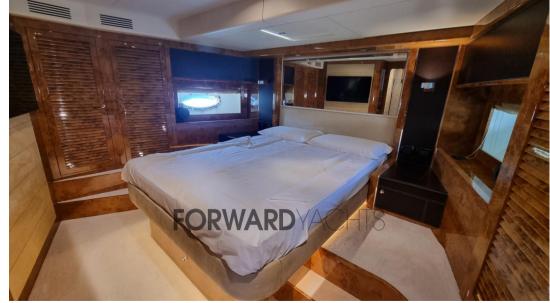

# Description

Ferretti 85 Opera - 2006 - 2 x MTU 16V M91 - 2,000Hp - 2 x Kohler - 4 guest cabins + 2 crew cabins

The boat with classic and elegant lines offers a large living room and 4 comfortable guest cabins for 8 people with ensuite bathroom. At the stern there is a comfortable living area and at the bow a generous sundeck.

The flybridge, which can be easily reached from both outside and inside, offers a large convivial space for dining or relaxing outdoors.

In 2024 the yacht had an almost total refit, with renovated spaces with a timeless style and more up-to-date technological tools and accessories.