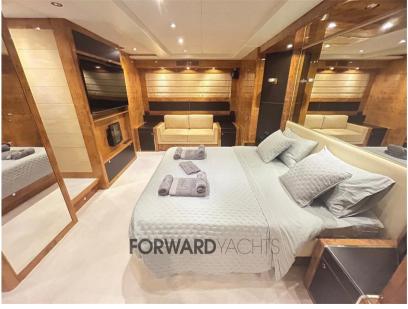

# Description

Ferretti 85 Opera - 2006 - 2 x MTU 16V M91 - 2,000Hp - 2 x Kohler - 4 guest cabins + 2 crew cabins

The boat with classic and elegant lines offers a large living room and 4 comfortable guest cabins for 8 people with ensuite bathroom. At the stern there is a comfortable living area and at the bow a generous sundeck.