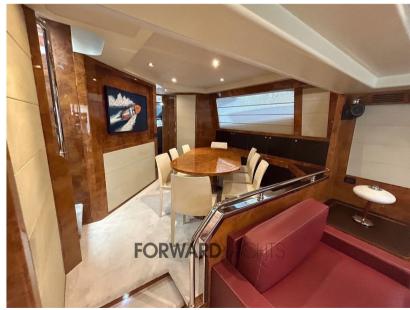

# Description

Ferretti 85 Opera - 2006 - 2 x MTU 16V M91 - 2,000Hp - 2 x Kohler - 4 guest cabins + 2 crew cabins

The boat with classic and elegant lines offers a large living room and 4 comfortable guest cabins for 8 people with ensuite bathroom. At the stern there is a comfortable living area and at the bow a generous sundeck.