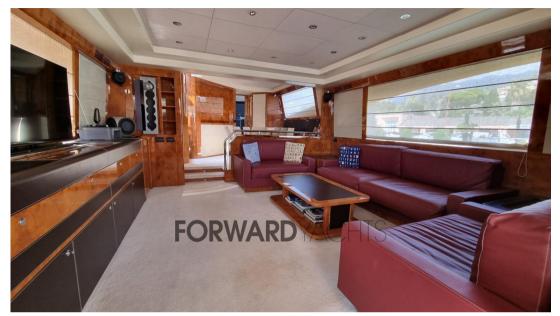

# Description

Ferretti 85 Opera - 2006 - 2 x MTU 16V M91 - 2,000Hp - 2 x Kohler - 4 guest cabins + 2 crew cabins

The boat with classic and elegant lines offers a large living room and 4 comfortable guest cabins for 8 people with ensuite bathroom. At the stern there is a comfortable living area and at the bow a generous sundeck.

The flybridge, which can be easily reached from both outside and inside, offers a large convivial space for dining or relaxing outdoors.

In 2024 the yacht had an almost total refit, with renovated spaces with a timeless style and more up-to-date technological tools and accessories.