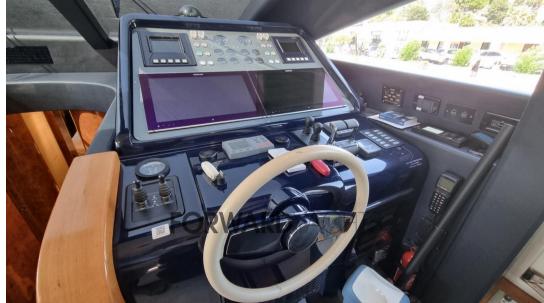

006

**WIDTH** 

6.20

**FUEL TANK CAPACITY** 

8500

**BATHROOMS** 

1

**HORSE POWER** 

2 X 2000 CV

LENGTH

23.86

DRAFT

2.04

**CABINS** 

4

**ENGINE MANUFACTURER** 

MTU 16V 2000 M91



| General |
|---------|
|---------|

TYPE BRAND MODEL CURRENT LOCATION

Motorboat riva 85 opera Liguria

#### **Dimensions / Performance**

WEIGHT (T) FUEL CAPACITY (L) 80.00 8500

## **Building / facilities**

HULL MATERIAL SUPER STRUCTURE MATERIAL DECK MATERIAL AMOUNT OF CABINS

Vetroresina TEAK 4

BERTHS BATHROOM(S)

8

#### **Engine room**

ENGINE NUMBER OF ENGINES HORSE POWER (CV) PROPULSION FUEL

MTU 16V 2000 M91 2 x 2000 Pale fisse Diesel

### Electricity / air conditioning

**GENERATOR** 

### **Navigation equipment**

**FLYBRIDGE** 



### **Deck equipment**

DECK SHOWER