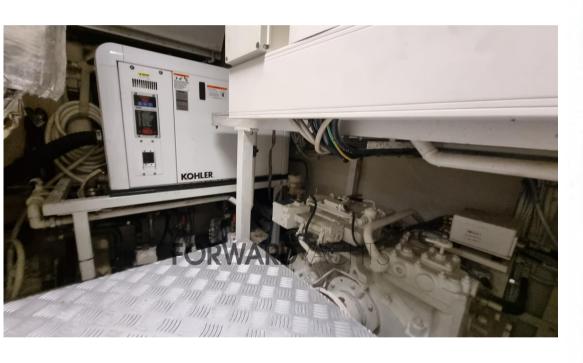

*FUEL TANK CAPACITY** 

8500

**BATHROOMS** 

1

**HORSE POWER** 

2 X 2000 CV

LENGTH

23.86

DRAFT

2.04

**CABINS** 

4

**ENGINE MANUFACTURER** 

MTU 16V 2000 M91



| General |
|---------|
|---------|

TYPE BRAND MODEL CURRENT LOCATION

Motorboat riva 85 opera Liguria

#### **Dimensions / Performance**

WEIGHT (T) FUEL CAPACITY (L) 80.00 8500

## **Building / facilities**

HULL MATERIAL SUPER STRUCTURE MATERIAL DECK MATERIAL AMOUNT OF CABINS

Vetroresina TEAK 4

BERTHS BATHROOM(S)

8

#### **Engine room**

ENGINE NUMBER OF ENGINES HORSE POWER (CV) PROPULSION FUEL

MTU 16V 2000 M91 2 x 2000 Pale fisse Diesel

### Electricity / air conditioning

**GENERATOR** 

### **Navigation equipment**

**FLYBRIDGE** 



### **Deck equipment**

DECK SHOWER