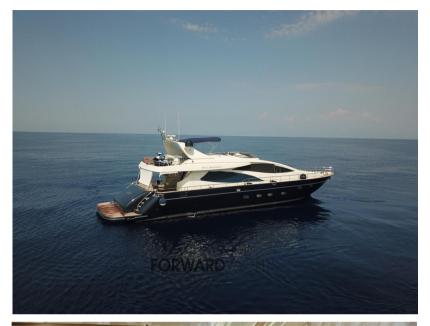

# Description

Ferretti 85 Opera - 2006 - 2 x MTU 16V M91 - 2,000Hp - 2 x Kohler - 4 guest cabins + 2 crew cabins

The boat with classic and elegant lines offers a large living room and 4 comfortable guest cabins for 8 people with ensuite bathroom. At the stern there is a comfortable living area and at the bow a generous sundeck.

The flybridge, which can be easily reached from both outside and inside, offers a large convivial space for dining or relaxing outdoors.

In 2024 the yacht had an almost total refit, with renovated spaces with a timeless style and more up-to-date technological tools and accessories.