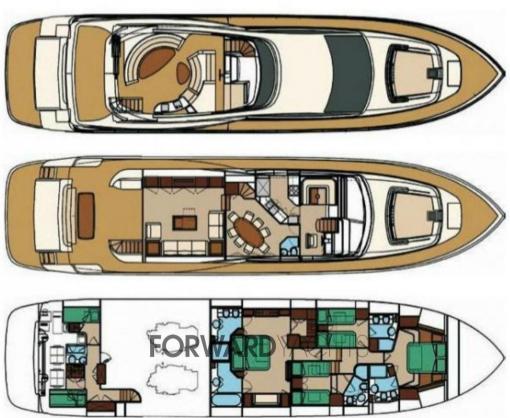

## **Building / facilities**

HULL MATERIAL SUPER STRUCTURE MATERIAL DECK MATERIAL AMOUNT OF CABINS

Vetroresina TEAK 4

BERTHS BATHROOM(S)

8