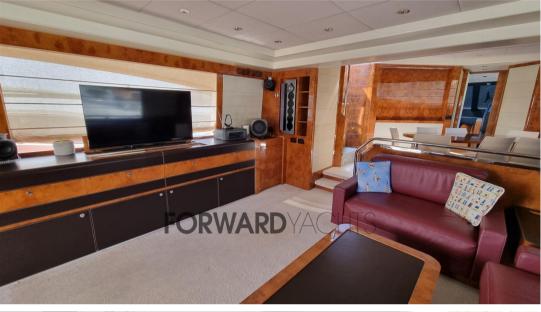

# Description

Ferretti 85 Opera - 2006 - 2 x MTU 16V M91 - 2,000Hp - 2 x Kohler - 4 guest cabins + 2 crew cabins

The boat with classic and elegant lines offers a large living room and 4 comfortable guest cabins for 8 people with ensuite bathroom. At the stern there is a comfortable living area and at the bow a generous sundeck.

The flybridge, which can be easily reached from both outside and inside, offers a large convivial space for dining or relaxing outdoors.

In 2024 the yacht had an almost total refit, with renovated spaces with a timeless style and more up-to-date technological tools and accessories.