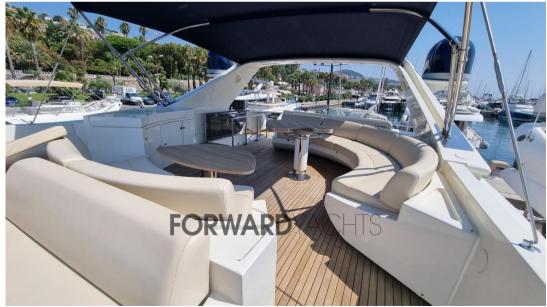

The flybridge, which can be easily reached from both outside and inside, offers a large convivial space for dining or relaxing outdoors.

In 2024 the yacht had an almost total refit, with renovated spaces with a timeless style and more up-to-date technological tools and accessories.

### **Deck equipment**

DECK SHOWER