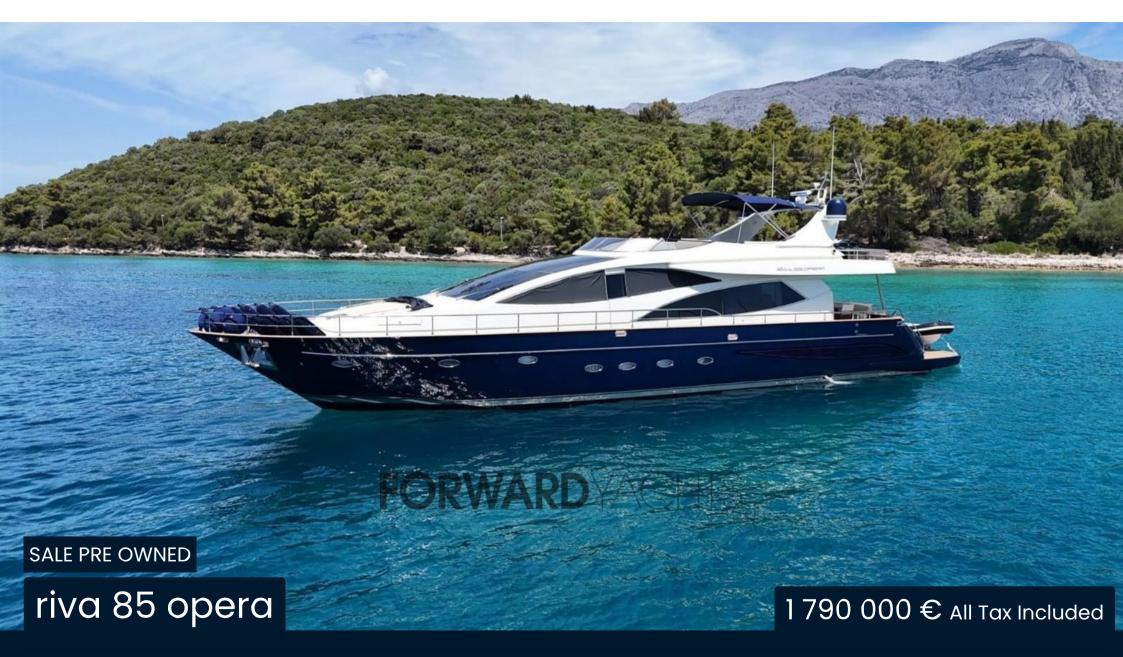

# Description

Ferretti 85 Opera - 2006 - 2 x MTU 16V M91 - 2,000Hp - 2 x Kohler - 4 guest cabins + 2 crew cabins

The boat with classic and elegant lines offers a large living room and 4 comfortable guest cabins for 8 people with ensuite bathroom. At the stern there is a comfortable living area and at the bow a generous sundeck.

The flybridge, which can be easily reached from both outside and inside, offers a large convivial space for dining or relaxing outdoors.

In 2024 the yacht had an almost total refit, with renovated spaces with a timeless style and more up-to-date technological tools and accessories.