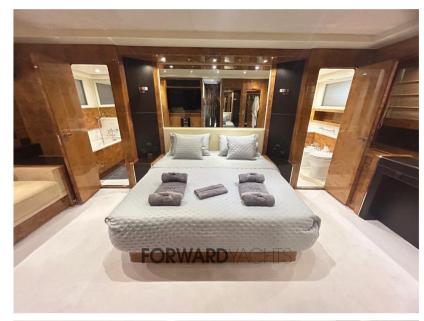

# Description

Ferretti 85 Opera - 2006 - 2 x MTU 16V M91 - 2,000Hp - 2 x Kohler - 4 guest cabins + 2 crew cabins

The boat with classic and elegant lines offers a large living room and 4 comfortable guest cabins for 8 people with ensuite bathroom. At the stern there is a comfortable living area and at the bow a generous sundeck.