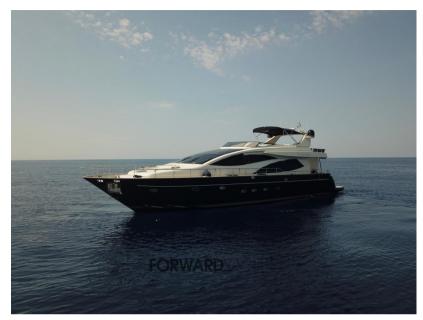

# Description

Ferretti 85 Opera - 2006 - 2 x MTU 16V M91 - 2,000Hp - 2 x Kohler - 4 guest cabins + 2 crew cabins

The boat with classic and elegant lines offers a large living room and 4 comfortable guest cabins for 8 people with ensuite bathroom. At the stern there is a comfortable living area and at the bow a generous sundeck.

The flybridge, which can be easily reached from both outside and inside, offers a large convivial space for dining or relaxing outdoors.

In 2024 the yacht had an almost total refit, with renovated spaces with a timeless style and more up-to-date technological tools and accessories.