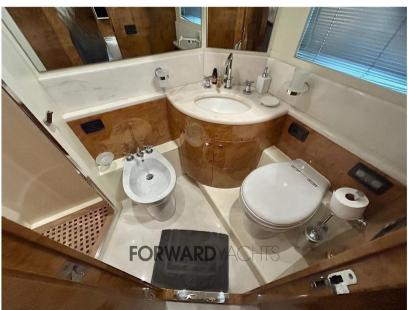

# Description

Ferretti 85 Opera - 2006 - 2 x MTU 16V M91 - 2,000Hp - 2 x Kohler - 4 guest cabins + 2 crew cabins

The boat with classic and elegant lines offers a large living room and 4 comfortable guest cabins for 8 people with ensuite bathroom. At the stern there is a comfortable living area and at the bow a generous sundeck.

## **Building / facilities**

HULL MATERIAL SUPER STRUCTURE MATERIAL DECK MATERIAL AMOUNT OF CABINS

Vetroresina TEAK 4

BERTHS BATHROOM(S)

8