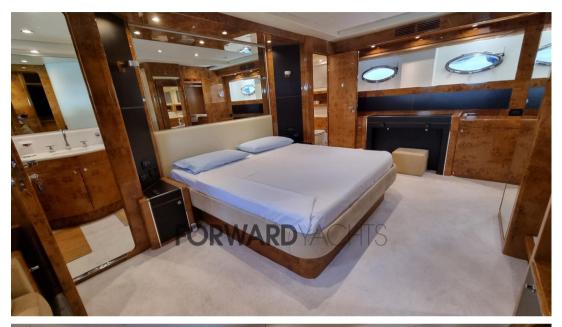

# Description

Ferretti 85 Opera - 2006 - 2 x MTU 16V M91 - 2,000Hp - 2 x Kohler - 4 guest cabins + 2 crew cabins

The boat with classic and elegant lines offers a large living room and 4 comfortable guest cabins for 8 people with ensuite bathroom. At the stern there is a comfortable living area and at the bow a generous sundeck.