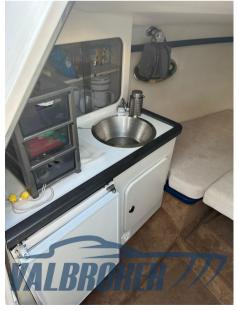

URS** 

850

LENGTH

9.10

DRAFT

0.85

**CABINS** 

**ENGINE MANUFACTURER** 

Volvo Penta AQAD 41

**HORSE POWER** 

2 X 200 CV



| General |
|---------|
|---------|

TYPE BRAND MODEL CURRENT LOCATION

Motorboat sunseeker Mohawk 29 Savona, liguria

### **Dimensions / Performance**

WEIGHT (T) FUEL CAPACITY (L) 3.90 300

### **Building/facilities**

HULL MATERIAL AMOUNT OF CABINS BERTHS BATHROOM(S)

Vetroresing 1 2 1

#### **Engine room**

ENGINENUMBER OF ENGINES HORSE POWER (CV)ENGINE HOURSPROPULSIONVolvo Penta AQAD 412 x 200850Duo Prop

FUEL Diesel

## Electricity / air conditioning

ENGINE BATTERY

BATTERY

CHARGER

### **Navigation equipment**

GPS NAVIGATION COMPASS SONAR



# Galley/Laundry/Entertainment

FRIDGE