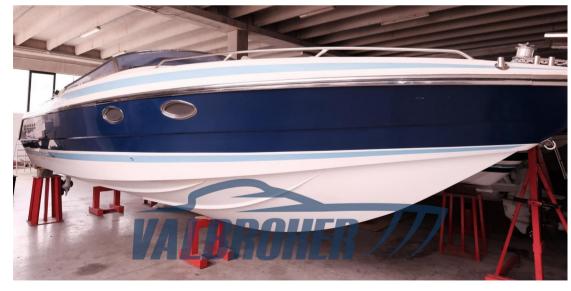

# Description

The Mohawk 29 is arguably one of the most fun and maneuverable boats Sunseeker has ever built. With a timeless profile and a well-thought-out cockpit, along with cabin accommodation for overnight stays.

Volvo Penta AQAD 41

**HORSE POWER** 

2 X 200 CV

| General |
|---------|
|---------|

TYPE BRAND MODEL CURRENT LOCATION

Motorboat sunseeker Mohawk 29 Savona, liguria