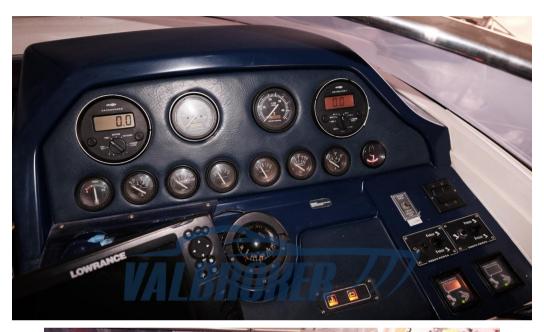

The data is considered correct but not guaranteed. Sales commission not included.

Navigation equipment:

Rudder angle indicator, GPS (Lawrence).

Staging and technical:

Water pressure pump, 2 Batteries, Deck Shower, Platform, Teak Cockpit (Flexiteak) Flectric Windlass swimming ladder cockpit table

### **Navigation equipment**

GPS NAVIGATION COMPASS SONAR