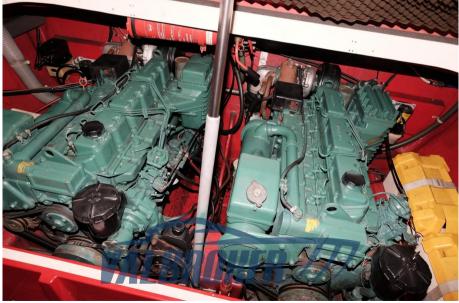

Volvo Penta AQAD 41

**HORSE POWER** 

2 X 200 CV

| General |
|---------|
|---------|

TYPE BRAND MODEL CURRENT LOCATION

Motorboat sunseeker Mohawk 29 Savona, liguria

#### **Engine room**

ENGINENUMBER OF ENGINES HORSE POWER (CV)ENGINE HOURSPROPULSIONVolvo Penta AQAD 412 x 200850Duo Prop

FUEL Diesel