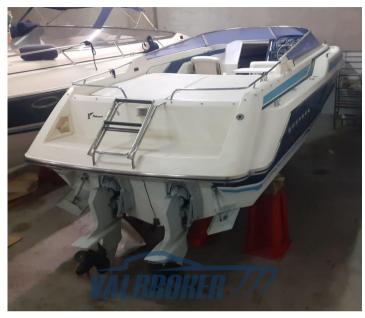

Volvo Penta AQAD 41

**HORSE POWER** 

2 X 200 CV

| General |
|---------|
|---------|

TYPE BRAND MODEL CURRENT LOCATION

Motorboat sunseeker Mohawk 29 Savona, liguria

#### **Engine room**

ENGINENUMBER OF ENGINES HORSE POWER (CV)ENGINE HOURSPROPULSIONVolvo Penta AQAD 412 x 200850Duo Prop

FUEL Diesel