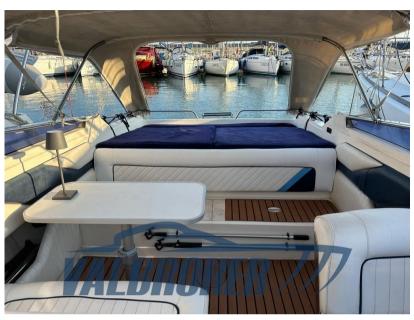

The data is considered correct but not guaranteed. Sales commission not included.

Navigation equipment:

Rudder angle indicator, GPS (Lawrence).

Staging and technical:

Water pressure pump, 2 Batteries, Deck Shower, Platform, Teak Cockpit (Flexiteak) Flectric Windlass swimming ladder cockpit table

### **Building/facilities**

HULL MATERIAL AMOUNT OF CABINS BERTHS BATHROOM(S)

Vetroresing 1 2 1