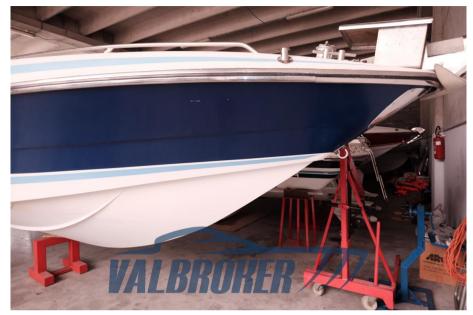

# Description

The Mohawk 29 is arguably one of the most fun and maneuverable boats Sunseeker has ever built. With a timeless profile and a well-thought-out cockpit, along with cabin accommodation for overnight stays.