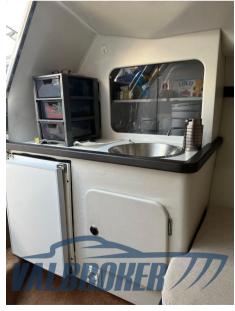

ITY** 

300

**BATHROOMS** 

**ENGINE HOURS** 

850

LENGTH

9.10

DRAFT

0.85

**CABINS** 

**ENGINE MANUFACTURER** 

Volvo Penta AQAD 41

**HORSE POWER** 

2 X 200 CV



| General |
|---------|
|---------|

TYPE BRAND MODEL CURRENT LOCATION

Motorboat sunseeker Mohawk 29 Savona, liguria

### **Dimensions / Performance**

WEIGHT (T) FUEL CAPACITY (L) 3.90 300

### **Building/facilities**

HULL MATERIAL AMOUNT OF CABINS BERTHS BATHROOM(S)

Vetroresing 1 2 1

#### **Engine room**

ENGINENUMBER OF ENGINES HORSE POWER (CV)ENGINE HOURSPROPULSIONVolvo Penta AQAD 412 x 200850Duo Prop

FUEL Diesel

## Electricity / air conditioning

ENGINE BATTERY

BATTERY

CHARGER

### **Navigation equipment**

GPS NAVIGATION COMPASS SONAR



# Galley/Laundry/Entertainment

FRIDGE