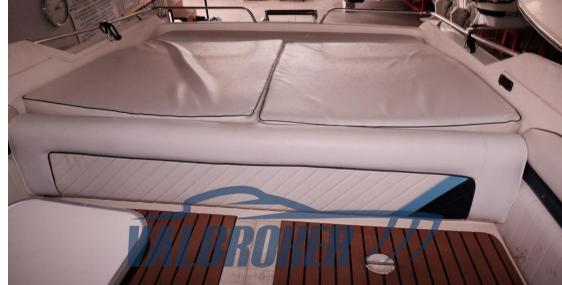

The data is considered correct but not guaranteed. Sales commission not included.

Navigation equipment:

Rudder angle indicator, GPS (Lawrence).

Staging and technical:

Water pressure pump, 2 Batteries, Deck Shower, Platform, Teak Cockpit (Flexiteak) Flectric Windlass swimming ladder cockpit table