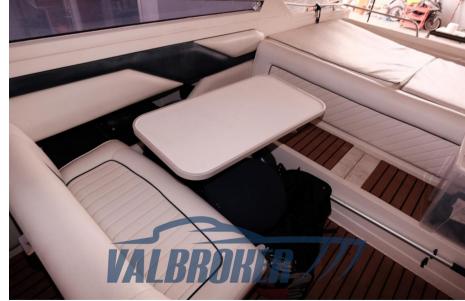

The data is considered correct but not guaranteed. Sales commission not included.

Navigation equipment:

Rudder angle indicator, GPS (Lawrence).

Staging and technical:

Water pressure pump, 2 Batteries, Deck Shower, Platform, Teak Cockpit (Flexiteak) Flectric Windlass swimming ladder cockpit table