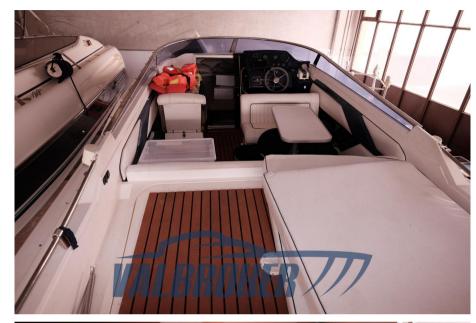

The data is considered correct but not guaranteed. Sales commission not included.

Navigation equipment:

Rudder angle indicator, GPS (Lawrence).

Staging and technical:

Water pressure pump, 2 Batteries, Deck Shower, Platform, Teak Cockpit (Flexiteak) Flectric Windlass swimming ladder cockpit table