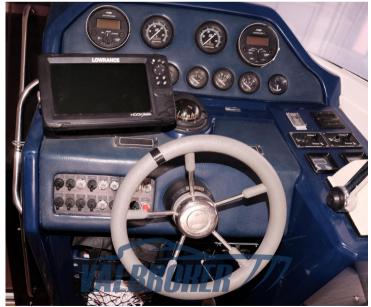

The data is considered correct but not guaranteed. Sales commission not included.

Navigation equipment:

Rudder angle indicator, GPS (Lawrence).

Staging and technical:

Water pressure pump, 2 Batteries, Deck Shower, Platform, Teak Cockpit (Flexiteak) Flectric Windlass swimming ladder cockpit table

### **Navigation equipment**

GPS NAVIGATION COMPASS SONAR