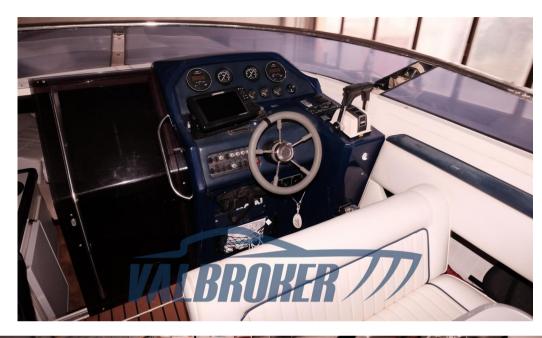

The data is considered correct but not guaranteed. Sales commission not included.

Navigation equipment:

Rudder angle indicator, GPS (Lawrence).

Staging and technical:

Water pressure pump, 2 Batteries, Deck Shower, Platform, Teak Cockpit (Flexiteak) Flectric Windlass swimming ladder cockpit table