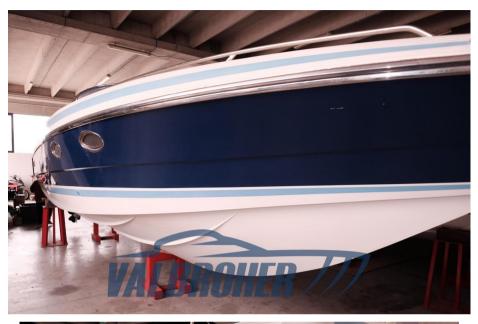

# Description

The Mohawk 29 is arguably one of the most fun and maneuverable boats Sunseeker has ever built. With a timeless profile and a well-thought-out cockpit, along with cabin accommodation for overnight stays.

Volvo Penta AQAD 41

**HORSE POWER** 

2 X 200 CV

| General |
|---------|
|---------|

TYPE BRAND MODEL CURRENT LOCATION

Motorboat sunseeker Mohawk 29 Savona, liguria