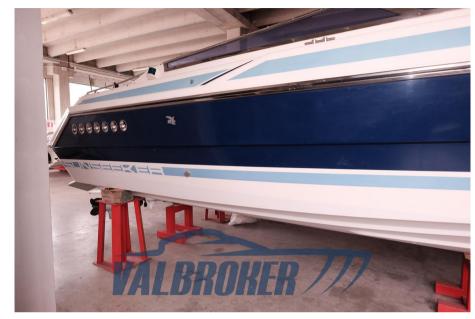

# Description

The Mohawk 29 is arguably one of the most fun and maneuverable boats Sunseeker has ever built. With a timeless profile and a well-thought-out cockpit, along with cabin accommodation for overnight stays.

Volvo Penta AQAD 41

**HORSE POWER** 

2 X 200 CV

| General |
|---------|
|---------|

TYPE BRAND MODEL CURRENT LOCATION

Motorboat sunseeker Mohawk 29 Savona, liguria