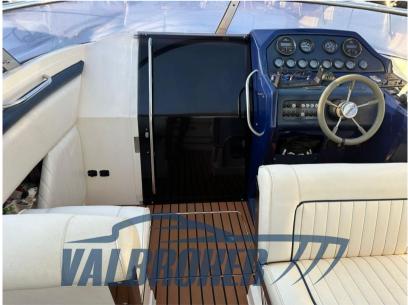

The data is considered correct but not guaranteed. Sales commission not included.

Navigation equipment:

Rudder angle indicator, GPS (Lawrence).

Staging and technical:

Water pressure pump, 2 Batteries, Deck Shower, Platform, Teak Cockpit (Flexiteak) Flectric Windlass swimming ladder cockpit table