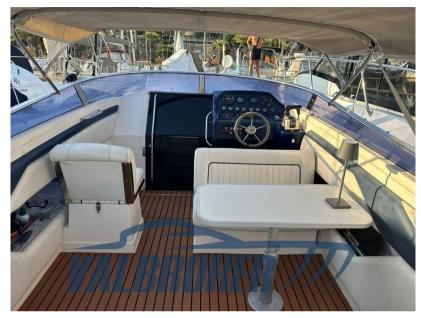

The data is considered correct but not guaranteed. Sales commission not included.

Navigation equipment:

Rudder angle indicator, GPS (Lawrence).

Staging and technical:

Water pressure pump, 2 Batteries, Deck Shower, Platform, Teak Cockpit (Flexiteak) Flectric Windlass swimming ladder cockpit table

### **Building/facilities**

HULL MATERIAL AMOUNT OF CABINS BERTHS BATHROOM(S)

Vetroresing 1 2 1