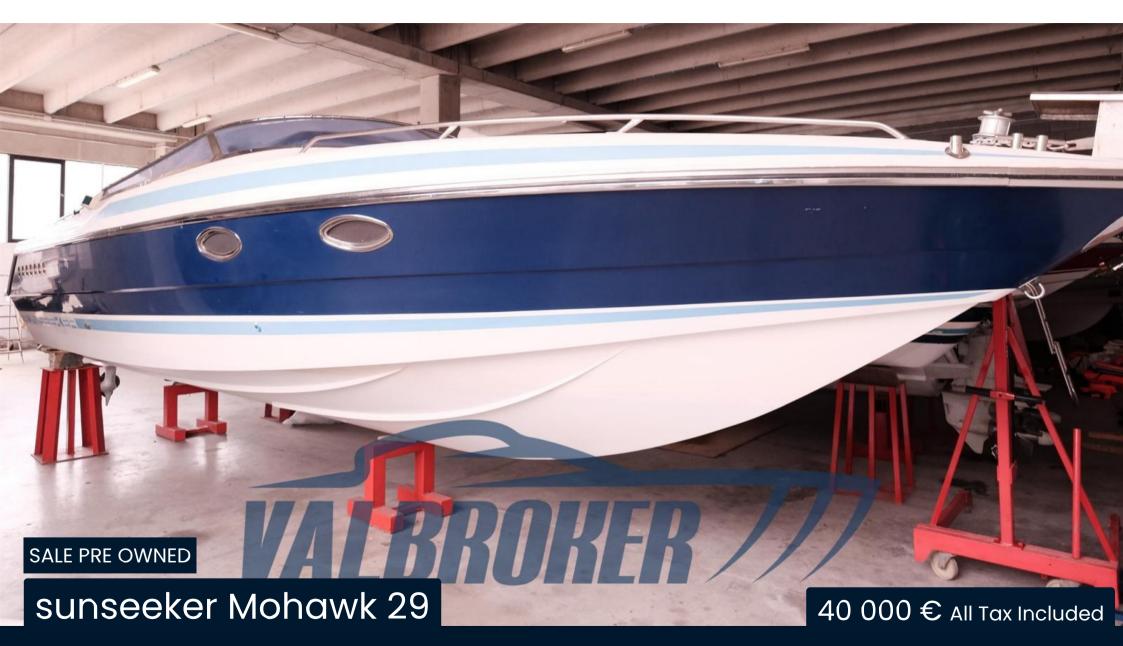

# Description

The Mohawk 29 is arguably one of the most fun and maneuverable boats Sunseeker has ever built. With a timeless profile and a well-thought-out cockpit, along with cabin accommodation for overnight stays.

Engines in very good condition. Sale by switch to larger Sunseeker.

2023: verification of the absence of osmosis, antifouling, replacement of water tank with a 100 l one, complete overhaul of engines with replacement of turbines, overhaul of the electrical system, new batteries (for about € 18,000.00).

Volvo Penta AQAD 41

**HORSE POWER** 

2 X 200 CV

| General |
|---------|
|---------|

TYPE BRAND MODEL CURRENT LOCATION

Motorboat sunseeker Mohawk 29 Savona, liguria