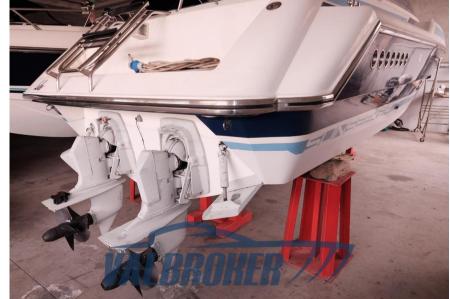

Volvo Penta AQAD 41

**HORSE POWER** 

2 X 200 CV

| General |
|---------|
|---------|

TYPE BRAND MODEL CURRENT LOCATION

Motorboat sunseeker Mohawk 29 Savona, liguria

#### **Engine room**

ENGINENUMBER OF ENGINES HORSE POWER (CV)ENGINE HOURSPROPULSIONVolvo Penta AQAD 412 x 200850Duo Prop

FUEL Diesel