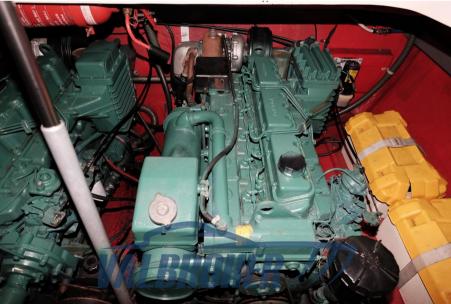

Engines in very good condition. Sale by switch to larger Sunseeker.

2023: verification of the absence of osmosis, antifouling, replacement of water tank with a 100 l one, complete overhaul of engines with replacement of turbines, overhaul of the electrical system, new batteries (for about € 18,000.00).

Volvo Penta AQAD 41

**HORSE POWER** 

2 X 200 CV

| General |
|---------|
|---------|

TYPE BRAND MODEL CURRENT LOCATION

Motorboat sunseeker Mohawk 29 Savona, liguria

#### **Engine room**

ENGINENUMBER OF ENGINES HORSE POWER (CV)ENGINE HOURSPROPULSIONVolvo Penta AQAD 412 x 200850Duo Prop

FUEL Diesel