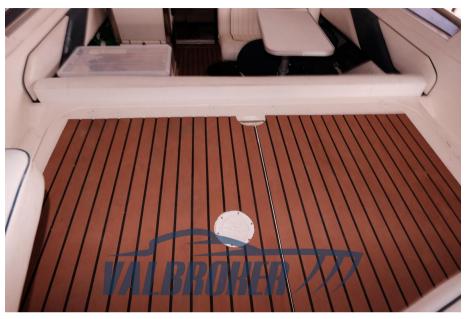

The data is considered correct but not guaranteed. Sales commission not included.

Navigation equipment:

Rudder angle indicator, GPS (Lawrence).

Staging and technical:

Water pressure pump, 2 Batteries, Deck Shower, Platform, Teak Cockpit (Flexiteak) Flectric Windlass swimming ladder cockpit table