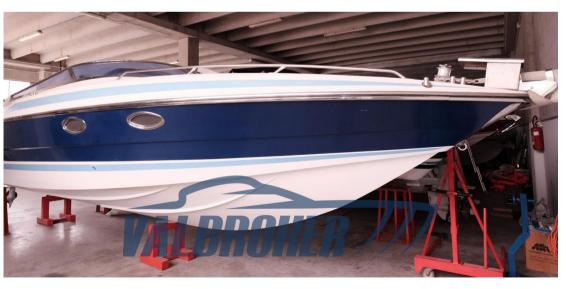

# Description

The Mohawk 29 is arguably one of the most fun and maneuverable boats Sunseeker has ever built. With a timeless profile and a well-thought-out cockpit, along with cabin accommodation for overnight stays.

Volvo Penta AQAD 41

**HORSE POWER** 

2 X 200 CV

| General |
|---------|
|---------|

TYPE BRAND MODEL CURRENT LOCATION

Motorboat sunseeker Mohawk 29 Savona, liguria