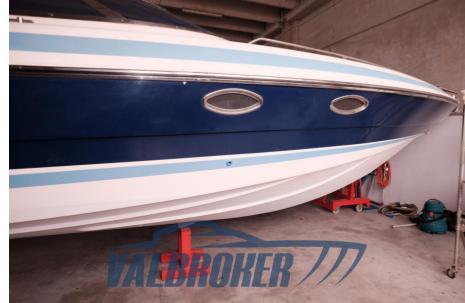

# Description

The Mohawk 29 is arguably one of the most fun and maneuverable boats Sunseeker has ever built. With a timeless profile and a well-thought-out cockpit, along with cabin accommodation for overnight stays.

Volvo Penta AQAD 41

**HORSE POWER** 

2 X 200 CV

| General |
|---------|
|---------|

TYPE BRAND MODEL CURRENT LOCATION

Motorboat sunseeker Mohawk 29 Savona, liguria