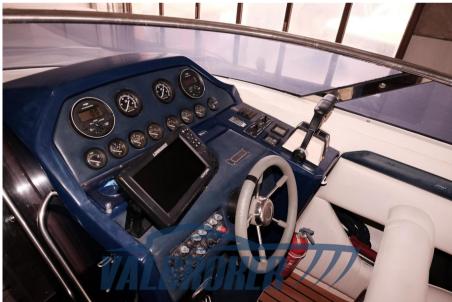

The data is considered correct but not guaranteed. Sales commission not included.

Navigation equipment:

Rudder angle indicator, GPS (Lawrence).

Staging and technical:

Water pressure pump, 2 Batteries, Deck Shower, Platform, Teak Cockpit (Flexiteak) Flectric Windlass swimming ladder cockpit table

### **Navigation equipment**

GPS NAVIGATION COMPASS SONAR