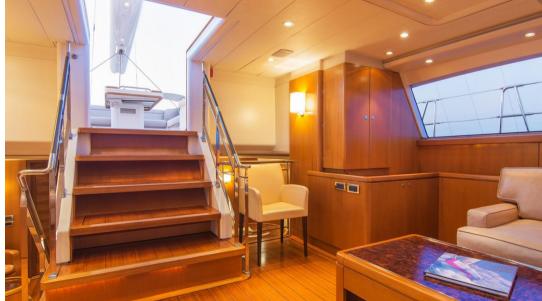

The interior, designed by Rhoades Young, showcases a refined balance of luxury and functionality. High-quality materials, including leather and walnut, are complemented by subtle nautical details. The raised saloon, bathed in natural light, offers breathtaking panoramic views and a versatile living space. Featuring a formal dining area, relaxed seating, a games table, and a fully equipped bar, the saloon is an inviting retreat after a day on the water.