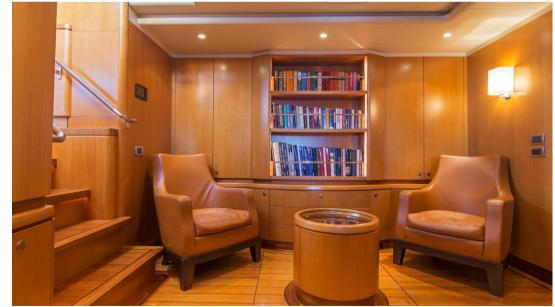

The interior, designed by Rhoades Young, showcases a refined balance of luxury and functionality. High-quality materials, including leather and walnut, are complemented by subtle nautical details. The raised saloon, bathed in natural light, offers breathtaking panoramic views and a versatile living space. Featuring a formal dining area, relaxed seating, a games table, and a fully equipped bar, the saloon is an inviting retreat after a day on the water.