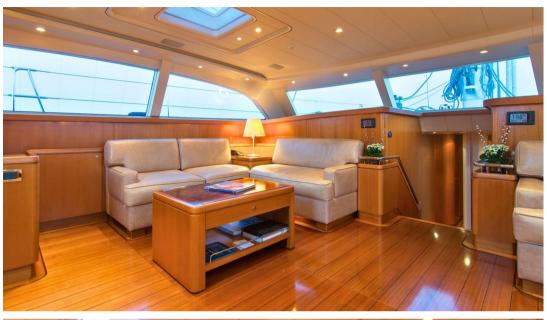

The interior, designed by Rhoades Young, showcases a refined balance of luxury and functionality. High-quality materials, including leather and walnut, are complemented by subtle nautical details. The raised saloon, bathed in natural light, offers breathtaking panoramic views and a versatile living space. Featuring a formal dining area, relaxed seating, a games table, and a fully equipped bar, the saloon is an inviting retreat after a day on the water.