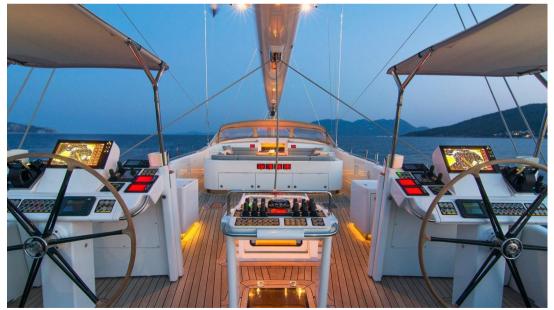

Stepping aboard Aristarchos, her generous spaces are immediately evident, both above and below deck. The expansive decks provide ample room to unwind, entertain, or embrace the thrill of sailing. The shaded cockpit, equipped with comfortable seating and a dining table, is perfect for al fresco meals while enjoying the sea breeze.

## **Deck equipment**

**DECK SHOWER** 