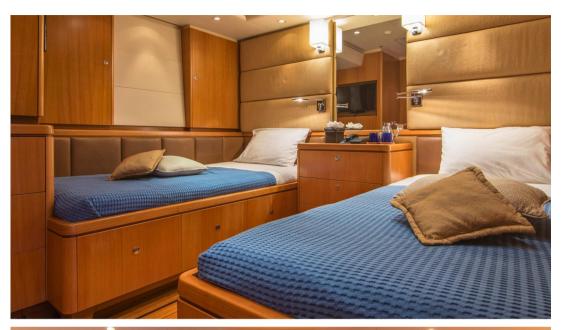

The interior, designed by Rhoades Young, showcases a refined balance of luxury and functionality. High-quality materials, including leather and walnut, are complemented by subtle nautical details. The raised saloon, bathed in natural light, offers breathtaking panoramic views and a versatile living space. Featuring a formal dining area, relaxed seating, a games table, and a fully equipped bar, the saloon is an inviting retreat after a day on the water.

### **Building / facilities**

| AMOUNT OF CABINS | BERTHS | BATHROOM(S) |
|------------------|--------|-------------|
| 6                | 9      | 1           |