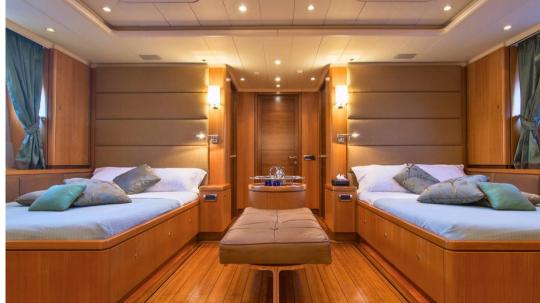

The interior, designed by Rhoades Young, showcases a refined balance of luxury and functionality. High-quality materials, including leather and walnut, are complemented by subtle nautical details. The raised saloon, bathed in natural light, offers breathtaking panoramic views and a versatile living space. Featuring a formal dining area, relaxed seating, a games table, and a fully equipped bar, the saloon is an inviting retreat after a day on the water.