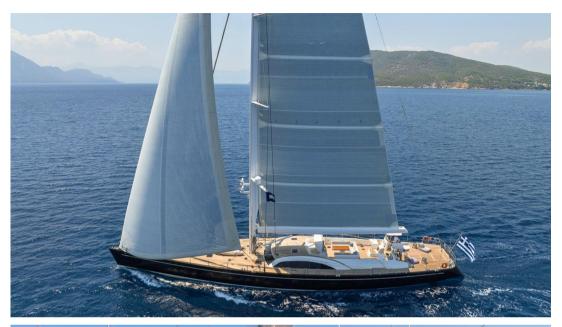

# Description

Built in Finland in 2006 and designed by the renowned naval architect German Frers, Aristarchos is the largest yacht ever constructed by Nautor Swan. This 40-meter masterpiece combines striking aesthetics with outstanding sailing performance, making her a standout presence on the water. With her sleek jet-black hull, teak decks, and panoramic views, Aristarchos exudes both elegance and strength.