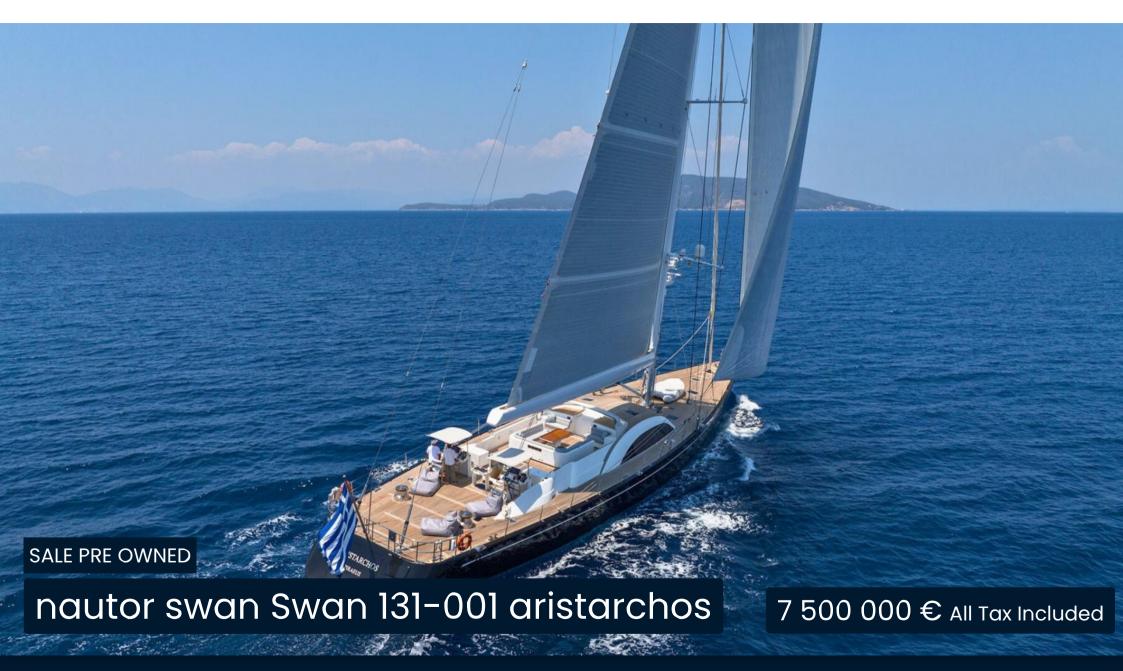

# Description

Built in Finland in 2006 and designed by the renowned naval architect German Frers, Aristarchos is the largest yacht ever constructed by Nautor Swan. This 40-meter masterpiece combines striking aesthetics with outstanding sailing performance, making her a standout presence on the water. With her sleek jet-black hull, teak decks, and panoramic views, Aristarchos exudes both elegance and strength.

Stepping aboard Aristarchos, her generous spaces are immediately evident, both above and below deck. The expansive decks provide ample room to unwind, entertain, or embrace the thrill of sailing. The shaded cockpit, equipped with comfortable seating and a dining table, is perfect for al fresco meals while enjoying the sea breeze.