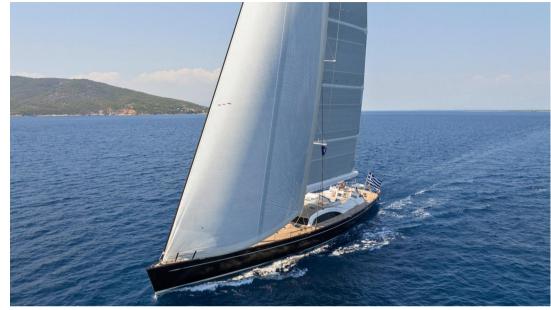

# Description

Built in Finland in 2006 and designed by the renowned naval architect German Frers, Aristarchos is the largest yacht ever constructed by Nautor Swan. This 40-meter masterpiece combines striking aesthetics with outstanding sailing performance, making her a standout presence on the water. With her sleek jet-black hull, teak decks, and panoramic views, Aristarchos exudes both elegance and strength.