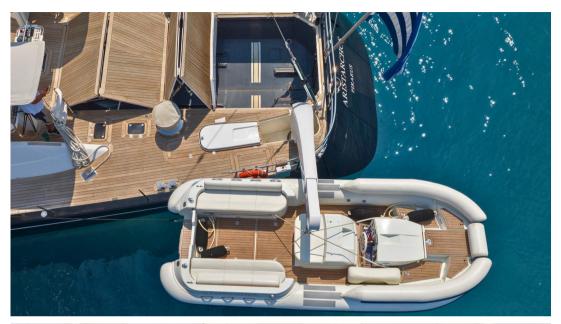

Stepping aboard Aristarchos, her generous spaces are immediately evident, both above and below deck. The expansive decks provide ample room to unwind, entertain, or embrace the thrill of sailing. The shaded cockpit, equipped with comfortable seating and a dining table, is perfect for al fresco meals while enjoying the sea breeze.