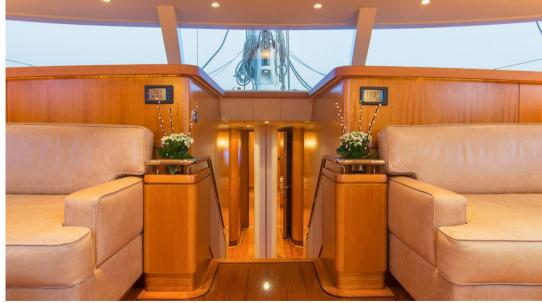

The interior, designed by Rhoades Young, showcases a refined balance of luxury and functionality. High-quality materials, including leather and walnut, are complemented by subtle nautical details. The raised saloon, bathed in natural light, offers breathtaking panoramic views and a versatile living space. Featuring a formal dining area, relaxed seating, a games table, and a fully equipped bar, the saloon is an inviting retreat after a day on the water.