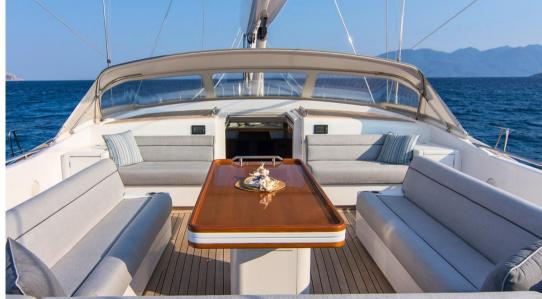

Stepping aboard Aristarchos, her generous spaces are immediately evident, both above and below deck. The expansive decks provide ample room to unwind, entertain, or embrace the thrill of sailing. The shaded cockpit, equipped with comfortable seating and a dining table, is perfect for al fresco meals while enjoying the sea breeze.