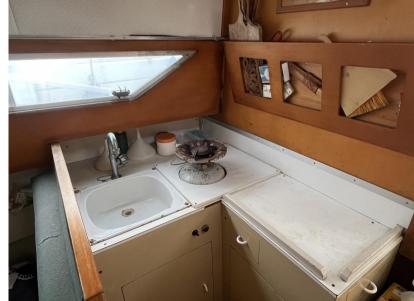

12V Outlets, 220V Outlets, Manual Toilet.

Fishing accessories:

Fighting Chair.

Kitchen and appliances:

Galley, Burner.