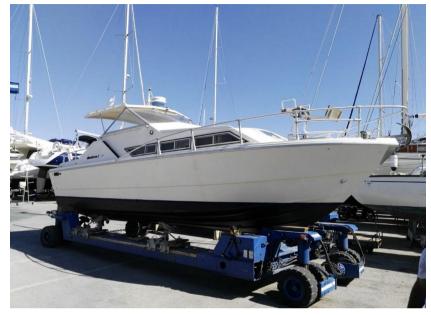

Bianco

AMOUNT OF CABINS

1

BERTHS

4

**Engine room** 

**ENGINE** 

Aifo-Iveco 8061.25.051