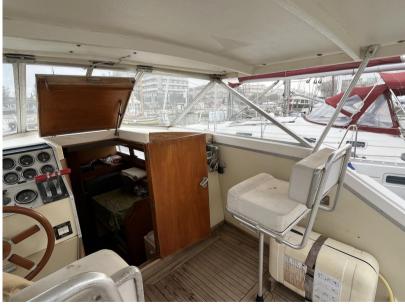

12V Outlets, 220V Outlets, Manual Toilet.

Fishing accessories:

Fighting Chair.

Kitchen and appliances:

Galley, Burner.