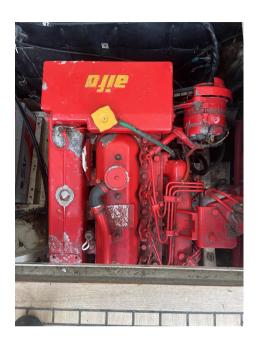

Aifo-Iveco 8061.25.051

LENGTH

9.00

**GUESTS CRUISING** 

8

**BATHROOMS** 

HORSE POWER

2 X 201 CV

Bianco

AMOUNT OF CABINS

1

BERTHS

4

**Engine room** 

**ENGINE** 

Aifo-Iveco 8061.25.051

NUMBER OF ENGINES HORSE POWER (CV)

2 x 201

FUEL

Diesel

Electricity / air conditioning

**ENGINE BATTERY** 

BATTERY CHARGER

**Navigation equipment** 