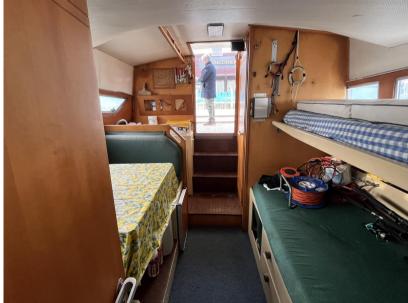

12V Outlets, 220V Outlets, Manual Toilet.

Fishing accessories:

Fighting Chair.

Kitchen and appliances:

Galley, Burner.

## **Specifications**

YEAR

1979

**WIDTH** 

3.10

**CABINS** 

1

**ENGINE MANUFACTURER** 

Turbin 28

**GUESTS CRUISING** 

8

**Building / facilities** 

**HULL MATERIAL** 

Vetroresina

BATHROOM(S)

HULL COLOR

Bianco

AMOUNT OF CABINS

1

BERTHS

4

**Engine room** 

**ENGINE** 

Aifo-Iveco 8061.25.051