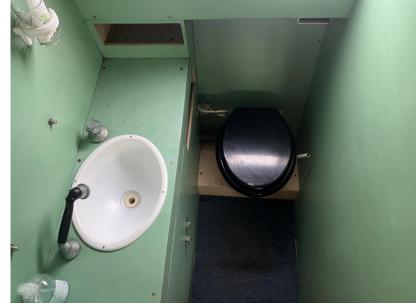

12V Outlets, 220V Outlets, Manual Toilet.

Fishing accessories:

Fighting Chair.

Kitchen and appliances:

Galley, Burner.