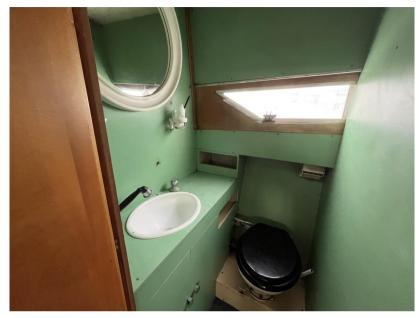

12V Outlets, 220V Outlets, Manual Toilet.

Fishing accessories:

Fighting Chair.

Kitchen and appliances:

Galley, Burner.