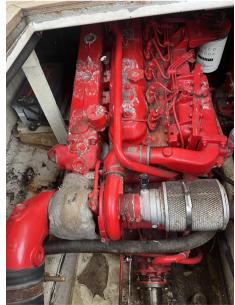

Aifo-Iveco 8061.25.051

LENGTH

9.00

**GUESTS CRUISING** 

8

**BATHROOMS** 

HORSE POWER

2 X 201 CV

Bianco

AMOUNT OF CABINS

1

BERTHS

4

**Engine room** 

**ENGINE** 

Aifo-Iveco 8061.25.051

NUMBER OF ENGINES HORSE POWER (CV)

2 x 201

FUEL

Diesel

Electricity / air conditioning

**ENGINE BATTERY** 

BATTERY CHARGER

**Navigation equipment** 