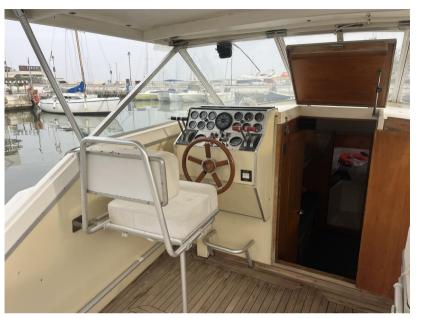

VHF

NAVIGATION COMPASS

SONAR

**SPEEDOMETER** 

ANCHOR

| Galley | Laundry | <b>Entertainment</b> |
|--------|---------|----------------------|
|--------|---------|----------------------|

FRIDGE