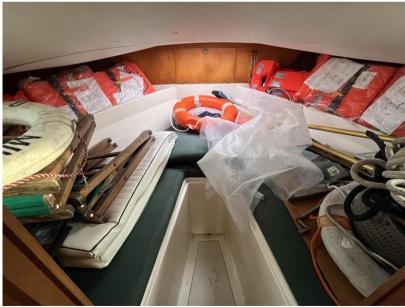

8

**BATHROOMS** 

HORSE POWER

2 X 201 CV



General

TYPE

Motorboat

CURRENT LOCATION

Emilia romagna

BRAND

mochi craft

MODEL

Turbin 28

**GUESTS CRUISING** 

8

**Building / facilities** 

**HULL MATERIAL** 

Vetroresina

BATHROOM(S)

HULL COLOR

Bianco

AMOUNT OF CABINS

1

BERTHS

4

**Engine room** 

**ENGINE** 

Aifo-Iveco 8061.25.051

NUMBER OF ENGINES HORSE POWER (CV)

2 x 201

FUEL

Diesel

Electricity / air conditioning

**ENGINE BATTERY** 

BATTERY CHARGER

**Navigation equipment** 

VHF

NAVIGATION COMPASS

SONAR

**SPEEDOMETER** 

ANCHOR



| Galley | Laundry | <b>Entertainment</b> |
|--------|---------|----------------------|
|--------|---------|----------------------|

FRIDGE

## Safety equipment / miscellaneous

BILGE PUMP