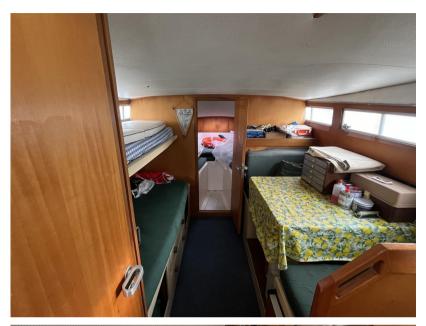

12V Outlets, 220V Outlets, Manual Toilet.

Fishing accessories:

Fighting Chair.

Kitchen and appliances:

Galley, Burner.

## **Specifications**

YEAR

1979

**WIDTH** 

3.10

**CABINS** 

1

**ENGINE MANUFACTURER** 

Turbin 28

**GUESTS CRUISING** 

8

**Building / facilities** 

**HULL MATERIAL** 

Vetroresina

BATHROOM(S)

HULL COLOR

Bianco

AMOUNT OF CABINS

1

BERTHS

4

**Engine room** 

**ENGINE** 

Aifo-Iveco 8061.25.051