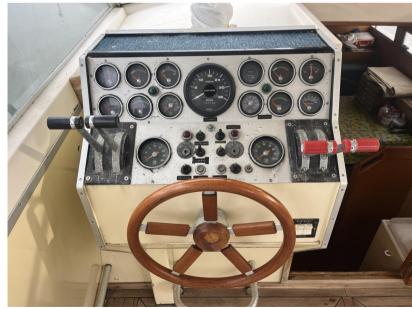

VHF

NAVIGATION COMPASS

SONAR

**SPEEDOMETER** 

ANCHOR

| Galley | Laundry | <b>Entertainment</b> |
|--------|---------|----------------------|
|--------|---------|----------------------|

FRIDGE