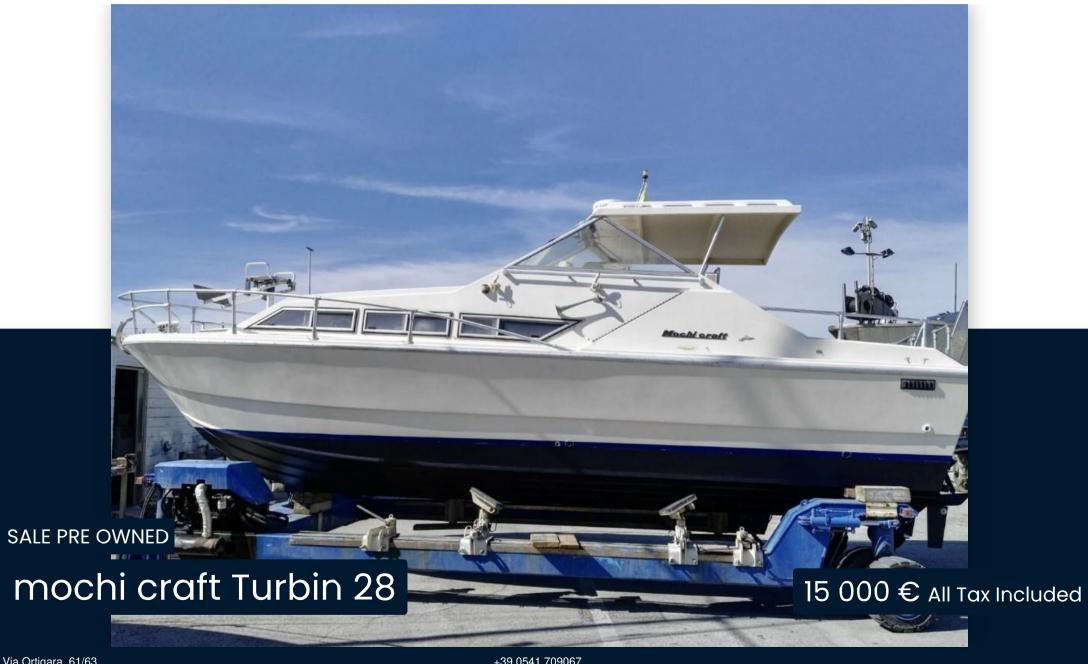

## Description

First and only priority.

In 2014 the boat was deregistered and then made a boat.

Last service spring 2024.

Last antifouling spring 2023.

Important maintenance carried out in recent years:

2019) redone teak in cockpit

## **Specifications**

YEAR

1979

**WIDTH** 

3.10

**CABINS** 

1

**ENGINE MANUFACTURER** 

Aifo-Iveco 8061.25.051

LENGTH

9.00

**GUESTS CRUISING** 

8

**BATHROOMS** 

HORSE POWER

2 X 201 CV

General

TYPE

Motorboat

CURRENT LOCATION

Emilia romagna

BRAND

mochi craft

MODEL

Turbin 28

**GUESTS CRUISING** 

8

**Building / facilities** 

**HULL MATERIAL** 

Vetroresina

BATHROOM(S)

HULL COLOR

Bianco

AMOUNT OF CABINS

1

BERTHS

4

**Engine room** 

**ENGINE** 

Aifo-Iveco 8061.25.051