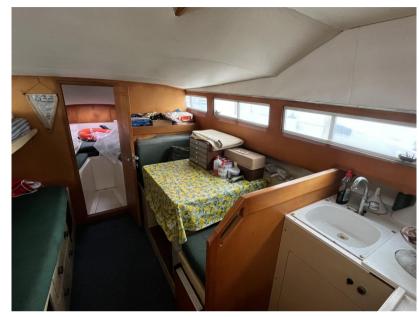

Turbin 28

**GUESTS CRUISING** 

8

**Building / facilities** 

**HULL MATERIAL** 

Vetroresina

BATHROOM(S)

HULL COLOR

Bianco

AMOUNT OF CABINS

1

BERTHS

4

**Engine room** 

**ENGINE** 

Aifo-Iveco 8061.25.051