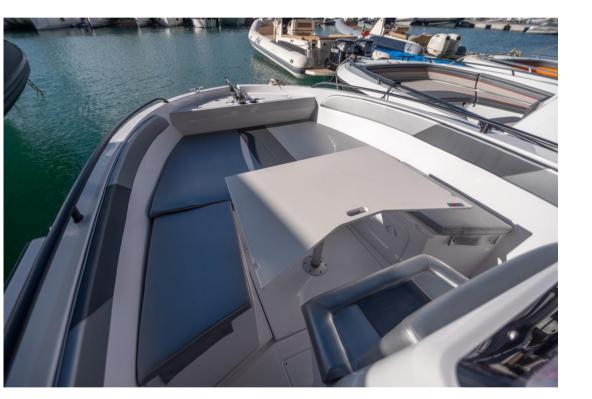

## Description

| UNIQUE OFFER!                                                                                            |
|----------------------------------------------------------------------------------------------------------|
| Bma X222 1X150 hp Honda                                                                                  |
| Offer with limited availability, subject to the approval of the shipyard and changes in price lists.     |
| Offer valid until 30/12/2024, cannot be combined with other ongoing initiatives.                         |
| The images shown are indicative and do not necessarily correspond to the version indicated in the offer. |
| blower                                                                                                   |
| compass                                                                                                  |
| Console with seat                                                                                        |
| stainless steel handrail                                                                                 |
| stainless steel roller at the bow                                                                        |
| Sport pilot seat                                                                                         |
| 190 L tank                                                                                               |
|                                                                                                          |

## YEARLENGTH20247.50WIDTHFUEL TANK CAPACITY2.52190GUESTS CRUISINGENGINE MANUFACTURER8Honda

HORSE POWER

1 X 150 CV

Specifications

| General               |                                    |                        |                 |  |  |
|-----------------------|------------------------------------|------------------------|-----------------|--|--|
| ТҮРЕ                  | BRAND                              | MODEL                  | GUESTS CRUISING |  |  |
| Motorboat             | bma                                | X 222                  | 8               |  |  |
| CURRENT LOCATION      |                                    |                        |                 |  |  |
| Mar mediterraneo      |                                    |                        |                 |  |  |
| Dimensions / Performa | ince                               |                        |                 |  |  |
| WEIGHT (T)            | FUEL CAPACITY (L)                  |                        |                 |  |  |
| 1.20                  | 190                                |                        |                 |  |  |
| Building / facilities |                                    |                        |                 |  |  |
| HULL MATERIAL         | HULL COLOR                         | DECK MATERIAL          |                 |  |  |
| Vetroresina           | Bianco                             | Vetroresina antisdrucc | iolo            |  |  |
| Engine room           |                                    |                        |                 |  |  |
| ENGINE                | NUMBER OF ENGINES HORSE POWER (CV) |                        |                 |  |  |
| Honda                 | 1 x 150                            |                        |                 |  |  |