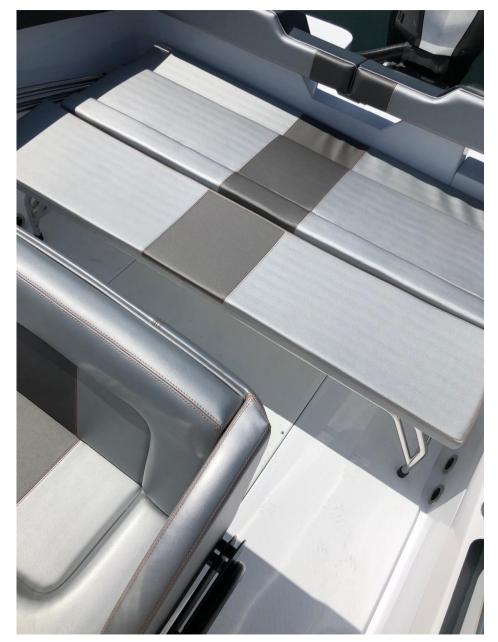

## Description

| UNIQUE OFFER!                                                                                            |
|----------------------------------------------------------------------------------------------------------|
| Bma X222 1X150 hp Honda                                                                                  |
| Offer with limited availability, subject to the approval of the shipyard and changes in price lists.     |
| Offer valid until 30/12/2024, cannot be combined with other ongoing initiatives.                         |
| The images shown are indicative and do not necessarily correspond to the version indicated in the offer. |
| blower                                                                                                   |
| compass                                                                                                  |
| Console with seat                                                                                        |
| stainless steel handrail                                                                                 |
| stainless steel roller at the bow                                                                        |
| Sport pilot seat                                                                                         |
| 190 L tank                                                                                               |
|                                                                                                          |

## YEARLENGTH20247.50WIDTHFUEL TANK CAPACITY2.52190GUESTS CRUISINGENGINE MANUFACTURER8Honda

HORSE POWER

1 X 150 CV

Specifications

| General               |                                    |                        |                 |  |  |
|-----------------------|------------------------------------|------------------------|-----------------|--|--|
| ТҮРЕ                  | BRAND                              | MODEL                  | GUESTS CRUISING |  |  |
| Motorboat             | bma                                | X 222                  | 8               |  |  |
| CURRENT LOCATION      |                                    |                        |                 |  |  |
| Mar mediterraneo      |                                    |                        |                 |  |  |
| Dimensions / Performa | ince                               |                        |                 |  |  |
| WEIGHT (T)            | FUEL CAPACITY (L)                  |                        |                 |  |  |
| 1.20                  | 190                                |                        |                 |  |  |
| Building / facilities |                                    |                        |                 |  |  |
| HULL MATERIAL         | HULL COLOR                         | DECK MATERIAL          |                 |  |  |
| Vetroresina           | Bianco                             | Vetroresina antisdrucc | iolo            |  |  |
| Engine room           |                                    |                        |                 |  |  |
| ENGINE                | NUMBER OF ENGINES HORSE POWER (CV) |                        |                 |  |  |
| Honda                 | 1 x 150                            |                        |                 |  |  |