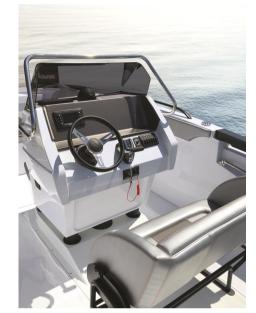

## Description

| UNIQUE OFFER!                                                                                            |
|----------------------------------------------------------------------------------------------------------|
| Bma X222 1X150 hp Honda                                                                                  |
| Offer with limited availability, subject to the approval of the shipyard and changes in price lists.     |
| Offer valid until 30/12/2024, cannot be combined with other ongoing initiatives.                         |
| The images shown are indicative and do not necessarily correspond to the version indicated in the offer. |
| blower                                                                                                   |
| compass                                                                                                  |
| Console with seat                                                                                        |
| stainless steel handrail                                                                                 |
| stainless steel roller at the bow                                                                        |
| Sport pilot seat                                                                                         |
| 190 L tank                                                                                               |
|                                                                                                          |