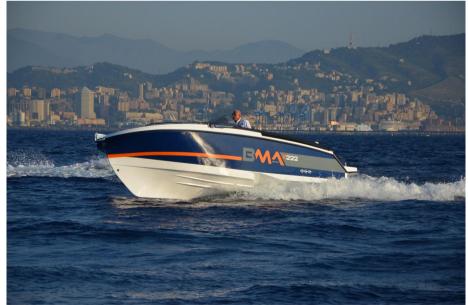

## Description

| UNIQUE OFFER!                                                                                            |
|----------------------------------------------------------------------------------------------------------|
| Bma X222 1X150 hp Honda                                                                                  |
| Offer with limited availability, subject to the approval of the shipyard and changes in price lists.     |
| Offer valid until 30/12/2024, cannot be combined with other ongoing initiatives.                         |
| The images shown are indicative and do not necessarily correspond to the version indicated in the offer. |
| blower                                                                                                   |
| compass                                                                                                  |
| Console with seat                                                                                        |
| stainless steel handrail                                                                                 |
| stainless steel roller at the bow                                                                        |
| Sport pilot seat                                                                                         |
| 190 L tank                                                                                               |
|                                                                                                          |

## YEARLENGTH20247.50WIDTHFUEL TANK CAPACITY2.52190GUESTS CRUISINGENGINE MANUFACTURER8Honda

HORSE POWER

1 X 150 CV

Specifications

| General               |                                    |                        |                 |  |  |
|-----------------------|------------------------------------|------------------------|-----------------|--|--|
| ТҮРЕ                  | BRAND                              | MODEL                  | GUESTS CRUISING |  |  |
| Motorboat             | bma                                | X 222                  | 8               |  |  |
| CURRENT LOCATION      |                                    |                        |                 |  |  |
| Mar mediterraneo      |                                    |                        |                 |  |  |
| Dimensions / Performa | ince                               |                        |                 |  |  |
| WEIGHT (T)            | FUEL CAPACITY (L)                  |                        |                 |  |  |
| 1.20                  | 190                                |                        |                 |  |  |
| Building / facilities |                                    |                        |                 |  |  |
| HULL MATERIAL         | HULL COLOR                         | DECK MATERIAL          |                 |  |  |
| Vetroresina           | Bianco                             | Vetroresina antisdrucc | iolo            |  |  |
| Engine room           |                                    |                        |                 |  |  |
| ENGINE                | NUMBER OF ENGINES HORSE POWER (CV) |                        |                 |  |  |
| Honda                 | 1 x 150                            |                        |                 |  |  |