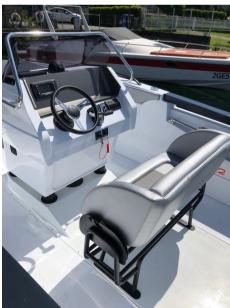

## Description

| UNIQUE OFFER!                                                                                            |
|----------------------------------------------------------------------------------------------------------|
| Bma X222 1X150 hp Honda                                                                                  |
| Offer with limited availability, subject to the approval of the shipyard and changes in price lists.     |
| Offer valid until 30/12/2024, cannot be combined with other ongoing initiatives.                         |
| The images shown are indicative and do not necessarily correspond to the version indicated in the offer. |
| blower                                                                                                   |
| compass                                                                                                  |
| Console with seat                                                                                        |
| stainless steel handrail                                                                                 |
| stainless steel roller at the bow                                                                        |
| Sport pilot seat                                                                                         |
| 190 L tank                                                                                               |
|                                                                                                          |