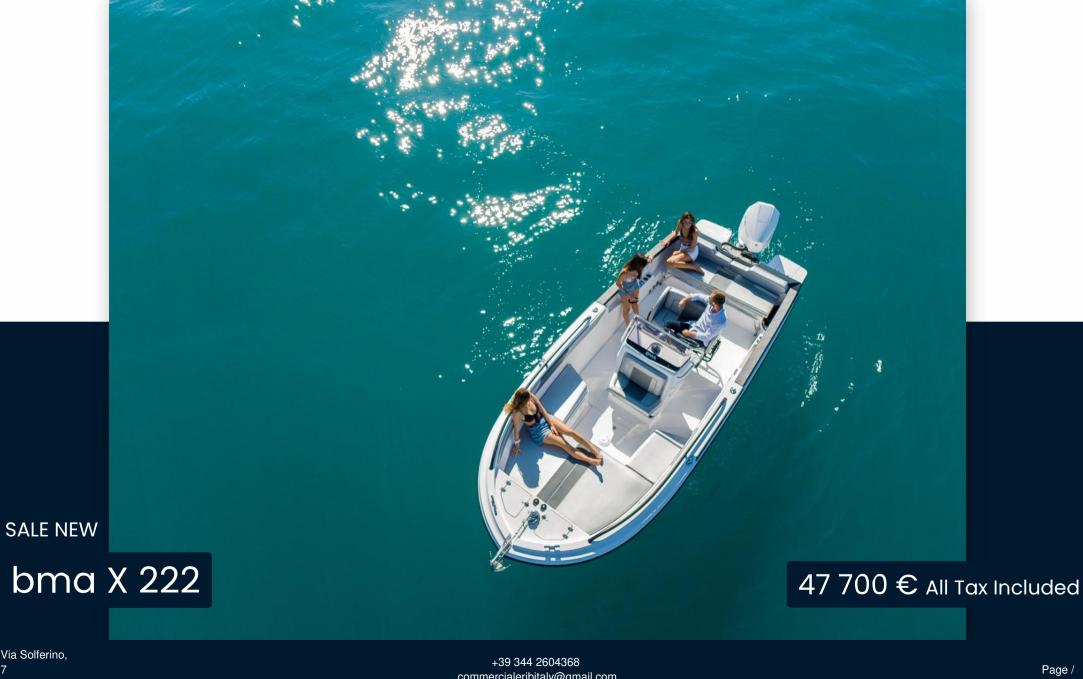

## Description

| UNIQUE OFFER!                                                                                            |
|----------------------------------------------------------------------------------------------------------|
| Bma X222 1X150 hp Honda                                                                                  |
| Offer with limited availability, subject to the approval of the shipyard and changes in price lists.     |
| Offer valid until 30/12/2024, cannot be combined with other ongoing initiatives.                         |
| The images shown are indicative and do not necessarily correspond to the version indicated in the offer. |
| blower                                                                                                   |
| compass                                                                                                  |
| Console with seat                                                                                        |
| stainless steel handrail                                                                                 |
| stainless steel roller at the bow                                                                        |
| Sport pilot seat                                                                                         |
| 190 L tank                                                                                               |
|                                                                                                          |

## YEARLENGTH20247.50WIDTHFUEL TANK CAPACITY2.52190GUESTS CRUISINGENGINE MANUFACTURER8Honda

HORSE POWER

1 X 150 CV

Specifications

| General               |                                    |                        |                 |  |  |
|-----------------------|------------------------------------|------------------------|-----------------|--|--|
| ТҮРЕ                  | BRAND                              | MODEL                  | GUESTS CRUISING |  |  |
| Motorboat             | bma                                | X 222                  | 8               |  |  |
| CURRENT LOCATION      |                                    |                        |                 |  |  |
| Mar mediterraneo      |                                    |                        |                 |  |  |
| Dimensions / Performa | ince                               |                        |                 |  |  |
| WEIGHT (T)            | FUEL CAPACITY (L)                  |                        |                 |  |  |
| 1.20                  | 190                                |                        |                 |  |  |
| Building / facilities |                                    |                        |                 |  |  |
| HULL MATERIAL         | HULL COLOR                         | DECK MATERIAL          |                 |  |  |
| Vetroresina           | Bianco                             | Vetroresina antisdrucc | iolo            |  |  |
| Engine room           |                                    |                        |                 |  |  |
| ENGINE                | NUMBER OF ENGINES HORSE POWER (CV) |                        |                 |  |  |
| Honda                 | 1 x 150                            |                        |                 |  |  |