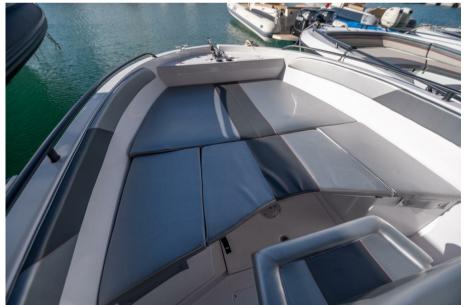

## Description

| UNIQUE OFFER!                                                                                            |
|----------------------------------------------------------------------------------------------------------|
| Bma X222 1X150 hp Honda                                                                                  |
| Offer with limited availability, subject to the approval of the shipyard and changes in price lists.     |
| Offer valid until 30/12/2024, cannot be combined with other ongoing initiatives.                         |
| The images shown are indicative and do not necessarily correspond to the version indicated in the offer. |
| blower                                                                                                   |
| compass                                                                                                  |
| Console with seat                                                                                        |
| stainless steel handrail                                                                                 |
| stainless steel roller at the bow                                                                        |
| Sport pilot seat                                                                                         |
| 190 L tank                                                                                               |
|                                                                                                          |

## YEARLENGTH20247.50WIDTHFUEL TANK CAPACITY2.52190GUESTS CRUISINGENGINE MANUFACTURER8Honda

HORSE POWER

1 X 150 CV

Specifications

| General               |                                    |                        |                 |  |  |
|-----------------------|------------------------------------|------------------------|-----------------|--|--|
| ТҮРЕ                  | BRAND                              | MODEL                  | GUESTS CRUISING |  |  |
| Motorboat             | bma                                | X 222                  | 8               |  |  |
| CURRENT LOCATION      |                                    |                        |                 |  |  |
| Mar mediterraneo      |                                    |                        |                 |  |  |
| Dimensions / Performa | ince                               |                        |                 |  |  |
| WEIGHT (T)            | FUEL CAPACITY (L)                  |                        |                 |  |  |
| 1.20                  | 190                                |                        |                 |  |  |
| Building / facilities |                                    |                        |                 |  |  |
| HULL MATERIAL         | HULL COLOR                         | DECK MATERIAL          |                 |  |  |
| Vetroresina           | Bianco                             | Vetroresina antisdrucc | iolo            |  |  |
| Engine room           |                                    |                        |                 |  |  |
| ENGINE                | NUMBER OF ENGINES HORSE POWER (CV) |                        |                 |  |  |
| Honda                 | 1 x 150                            |                        |                 |  |  |