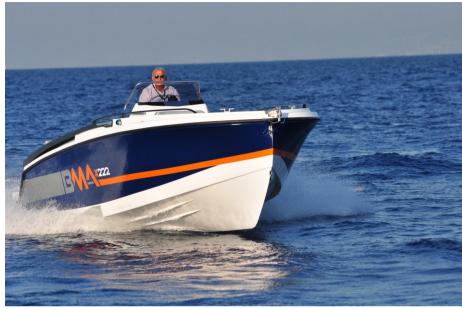

## Description

| UNIQUE OFFER!                                                                                            |
|----------------------------------------------------------------------------------------------------------|
| Bma X222 1X150 hp Honda                                                                                  |
| Offer with limited availability, subject to the approval of the shipyard and changes in price lists.     |
| Offer valid until 30/12/2024, cannot be combined with other ongoing initiatives.                         |
| The images shown are indicative and do not necessarily correspond to the version indicated in the offer. |
| blower                                                                                                   |
| compass                                                                                                  |
| Console with seat                                                                                        |
| stainless steel handrail                                                                                 |
| stainless steel roller at the bow                                                                        |
| Sport pilot seat                                                                                         |
| 190 L tank                                                                                               |
|                                                                                                          |

## YEARLENGTH20247.50WIDTHFUEL TANK CAPACITY2.52190GUESTS CRUISINGENGINE MANUFACTURER8Honda

HORSE POWER

1 X 150 CV

Specifications

| General               |                                    |                        |                 |  |  |
|-----------------------|------------------------------------|------------------------|-----------------|--|--|
| ТҮРЕ                  | BRAND                              | MODEL                  | GUESTS CRUISING |  |  |
| Motorboat             | bma                                | X 222                  | 8               |  |  |
| CURRENT LOCATION      |                                    |                        |                 |  |  |
| Mar mediterraneo      |                                    |                        |                 |  |  |
| Dimensions / Performa | ince                               |                        |                 |  |  |
| WEIGHT (T)            | FUEL CAPACITY (L)                  |                        |                 |  |  |
| 1.20                  | 190                                |                        |                 |  |  |
| Building / facilities |                                    |                        |                 |  |  |
| HULL MATERIAL         | HULL COLOR                         | DECK MATERIAL          |                 |  |  |
| Vetroresina           | Bianco                             | Vetroresina antisdrucc | iolo            |  |  |
| Engine room           |                                    |                        |                 |  |  |
| ENGINE                | NUMBER OF ENGINES HORSE POWER (CV) |                        |                 |  |  |
| Honda                 | 1 x 150                            |                        |                 |  |  |