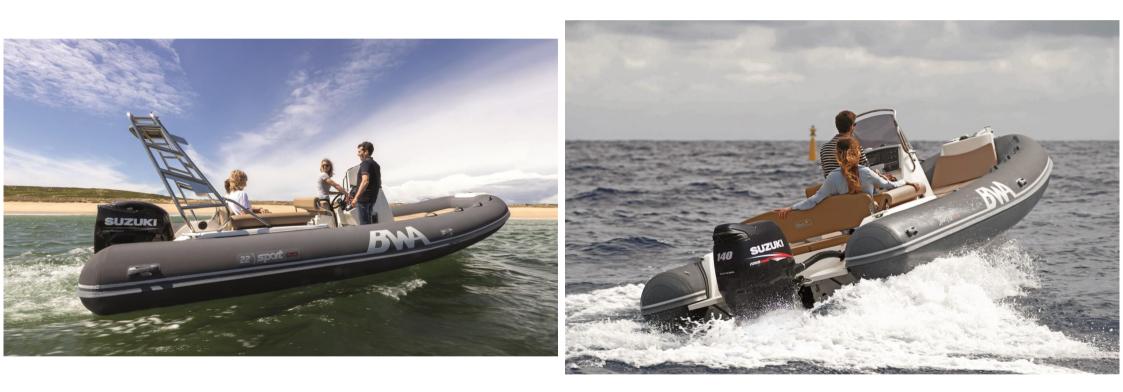

## Bwa 22 SPORT GTO 115 PS Honda A BWA chosen, motorized and equipped by us to give the best of itself. Offer with limited availability, subject to the approval of the shipyard and changes in price lists. Offer valid until 30/12/2024, cannot be combined with other ongoing initiatives. The images shown are indicative and do not necessarily correspond to the version indicated in the offer. Compass Complete console with compartment Elegance closed-cell cushions Dashboard Stern table leg and support Sundeck bow lockers