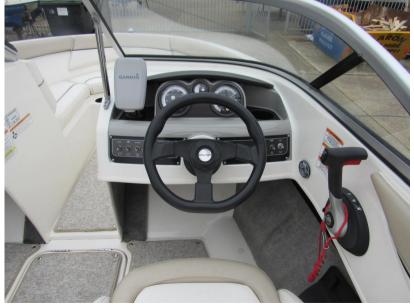

## Description

2015 model Bayliner 185 has just two owners from new. Comes complete with Mercruiser 135hp petrol inboard engine and Wake tower. Dealer Approved. Lying Chertsey. Specification - Flight series: HULL & DECK 12v Navigation lights Bow & transom eyes Fibreglass floor liner Fuel fill w/integrated vent Transom platform with ladder SS tow ring Vinyl gunwale moulding Wraparound windshield w/opening centre section Swim platform extension COCKPIT Aft jump seats, convert to sunlounger Drink holders Grab handles Hullside storage In-floor ski locker/storage Port glove box Moulded fibreglass engine cover Port sleeper seat converts to sun lounger Stereo TECHNICAL Iv accessory outlet 12v horn -Fuel gauge -Oil pressure gauge -Speedometer -Tachometer -Temperature gauge -Trim gauge -Voltmeter Rack & pinion steering Tilt steering Side-mounted engine controls ENGNE COMPARTMENT 12v blower Automatic & manual bilge pumps EXTRAS Wakeboard tower w/integrated bimini top Cockpit and bow covers Helm bucket seat upgrade Depth sounder Bunk trailer available by separate negotiation. Disclaimer The Company offers the details of this vessel in good faith but cannot guarantee or warrant the accuracy of this information nor warrant the condition of the vessel. A buyer should instruct his agents, or his surveyors, to investigate such details as the buyer desires validated. This vessel is offered subject to prior sale, price change, or withdrawal without notice.