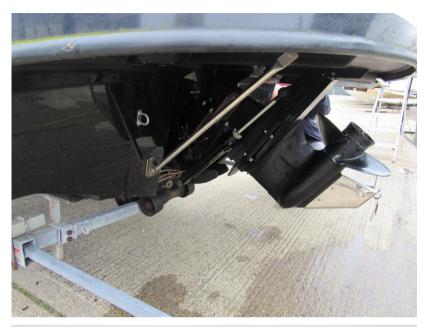

## Description

2015 model Bayliner 185 has just two owners from new. Comes complete with Mercruiser 135hp petrol inboard engine and Wake tower. Dealer Approved. Lying Chertsey. Specification - Flight series: HULL & DECK 12v Navigation lights Bow & transom eyes Fibreglass floor liner Fuel fill w/integrated vent Transom platform with ladder SS tow ring Vinyl gunwale moulding Wraparound windshield w/opening centre section Swim platform extension COCKPIT Aft jump seats, convert to sunlounger Drink holders Grab handles Hullside storage In-floor ski locker/storage Port glove box Moulded fibreglass engine cover Port sleeper seat converts to sun lounger Stereo TECHNICAL Iv accessory outlet 12v horn -Fuel gauge -Oil pressure gauge -Speedometer -Tachometer -Temperature gauge -Trim gauge -Voltmeter Rack & pinion steering Tilt steering Side-mounted engine controls ENGNE COMPARTMENT 12v blower Automatic & manual bilge pumps EXTRAS Wakeboard tower w/integrated bimini top Cockpit and bow covers Helm bucket seat upgrade Depth sounder Bunk trailer available by separate negotiation. Disclaimer The Company offers the details of this vessel in good faith but cannot guarantee or warrant the accuracy of this information nor warrant the condition of the vessel. A buyer should instruct his agents, or his surveyors, to investigate such details as the buyer desires validated. This vessel is offered subject to prior sale, price change, or withdrawal without notice.

## **Specifications**

Mercruiser

| The state of the s |                 |
|--------------------------------------------------------------------------------------------------------------------------------------------------------------------------------------------------------------------------------------------------------------------------------------------------------------------------------------------------------------------------------------------------------------------------------------------------------------------------------------------------------------------------------------------------------------------------------------------------------------------------------------------------------------------------------------------------------------------------------------------------------------------------------------------------------------------------------------------------------------------------------------------------------------------------------------------------------------------------------------------------------------------------------------------------------------------------------------------------------------------------------------------------------------------------------------------------------------------------------------------------------------------------------------------------------------------------------------------------------------------------------------------------------------------------------------------------------------------------------------------------------------------------------------------------------------------------------------------------------------------------------------------------------------------------------------------------------------------------------------------------------------------------------------------------------------------------------------------------------------------------------------------------------------------------------------------------------------------------------------------------------------------------------------------------------------------------------------------------------------------------------|-----------------|
| YEAR                                                                                                                                                                                                                                                                                                                                                                                                                                                                                                                                                                                                                                                                                                                                                                                                                                                                                                                                                                                                                                                                                                                                                                                                                                                                                                                                                                                                                                                                                                                                                                                                                                                                                                                                                                                                                                                                                                                                                                                                                                                                                                                           | LENGTH          |
| 2015                                                                                                                                                                                                                                                                                                                                                                                                                                                                                                                                                                                                                                                                                                                                                                                                                                                                                                                                                                                                                                                                                                                                                                                                                                                                                                                                                                                                                                                                                                                                                                                                                                                                                                                                                                                                                                                                                                                                                                                                                                                                                                                           | 5.50            |
| WIDTH                                                                                                                                                                                                                                                                                                                                                                                                                                                                                                                                                                                                                                                                                                                                                                                                                                                                                                                                                                                                                                                                                                                                                                                                                                                                                                                                                                                                                                                                                                                                                                                                                                                                                                                                                                                                                                                                                                                                                                                                                                                                                                                          | GUESTS CRUISING |
| 2.36                                                                                                                                                                                                                                                                                                                                                                                                                                                                                                                                                                                                                                                                                                                                                                                                                                                                                                                                                                                                                                                                                                                                                                                                                                                                                                                                                                                                                                                                                                                                                                                                                                                                                                                                                                                                                                                                                                                                                                                                                                                                                                                           | 7               |
| ENGINE MANUFACTURER                                                                                                                                                                                                                                                                                                                                                                                                                                                                                                                                                                                                                                                                                                                                                                                                                                                                                                                                                                                                                                                                                                                                                                                                                                                                                                                                                                                                                                                                                                                                                                                                                                                                                                                                                                                                                                                                                                                                                                                                                                                                                                            | HORSE POWER     |

1 X 135 CV

General

BRAND MODEL GUESTS CRUISING CURRENT LOCATION bayliner 185 bowrider flight series 7 Chertsey, uk

**Dimensions / Performance** 

CRUISING SPEED (ND) TOP SPEED (ND)

30 45

**Engine room** 

ENGINE NUMBER OF ENGINES HORSE POWER (CV)

Mercruiser 1 x 135