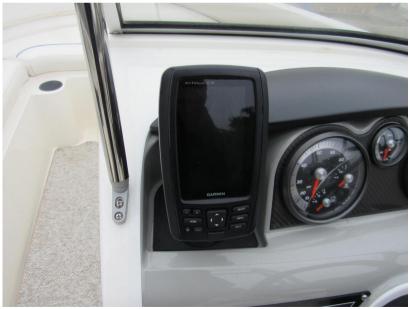

## Description

2015 model Bayliner 185 has just two owners from new. Comes complete with Mercruiser 135hp petrol inboard engine and Wake tower. Dealer Approved. Lying Chertsey. Specification - Flight series: HULL & DECK 12v Navigation lights Bow & transom eyes Fibreglass floor liner Fuel fill w/integrated vent Transom platform with ladder SS tow ring Vinyl gunwale moulding Wraparound windshield w/opening centre section Swim platform extension COCKPIT Aft jump seats, convert to sunlounger Drink holders Grab handles Hullside storage In-floor ski locker/storage Port glove box Moulded fibreglass engine cover Port sleeper seat converts to sun lounger Stereo TECHNICAL Iv accessory outlet 12v horn -Fuel gauge -Oil pressure gauge -Speedometer -Tachometer -Temperature gauge -Trim gauge -Voltmeter Rack & pinion steering Tilt steering Side-mounted engine controls ENGNE COMPARTMENT 12v blower Automatic & manual bilge pumps EXTRAS Wakeboard tower w/integrated bimini top Cockpit and bow covers Helm bucket seat upgrade Depth sounder Bunk trailer available by separate negotiation. Disclaimer The Company offers the details of this vessel in good faith but cannot guarantee or warrant the accuracy of this information nor warrant the condition of the vessel. A buyer should instruct his agents, or his surveyors, to investigate such details as the buyer desires validated. This vessel is offered subject to prior sale, price change, or withdrawal without notice.