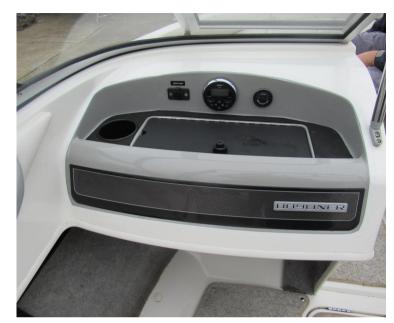

## Description

2015 model Bayliner 185 has just two owners from new. Comes complete with Mercruiser 135hp petrol inboard engine and Wake tower. Dealer Approved. Lying Chertsey. Specification - Flight series: HULL & DECK 12v Navigation lights Bow & transom eyes Fibreglass floor liner Fuel fill w/integrated vent Transom platform with ladder SS tow ring Vinyl gunwale moulding Wraparound windshield w/opening centre section Swim platform extension COCKPIT Aft jump seats, convert to sunlounger Drink holders Grab handles Hullside storage In-floor ski locker/storage Port glove box Moulded fibreglass engine cover Port sleeper seat converts to sun lounger Stereo TECHNICAL Iv accessory outlet 12v horn -Fuel gauge -Oil pressure gauge -Speedometer -Tachometer -Temperature gauge -Trim gauge -Voltmeter Rack & pinion steering Tilt steering Side-mounted engine controls ENGNE COMPARTMENT 12v blower Automatic & manual bilge pumps EXTRAS Wakeboard tower w/integrated bimini top Cockpit and bow covers Helm bucket seat upgrade Depth sounder Bunk trailer available by separate negotiation. Disclaimer The Company offers the details of this vessel in good faith but cannot guarantee or warrant the accuracy of this information nor warrant the condition of the vessel. A buyer should instruct his agents, or his surveyors, to investigate such details as the buyer desires validated. This vessel is offered subject to prior sale, price change, or withdrawal without notice.