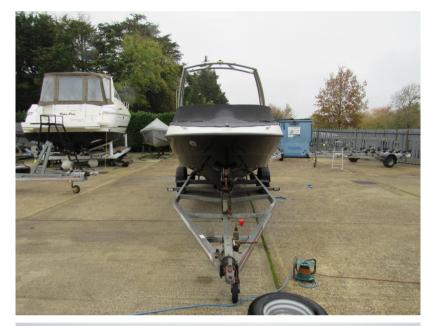

## Description

2015 model Bayliner 185 has just two owners from new. Comes complete with Mercruiser 135hp petrol inboard engine and Wake tower. Dealer Approved. Lying Chertsey. Specification - Flight series: HULL & DECK 12v Navigation lights Bow & transom eyes Fibreglass floor liner Fuel fill w/integrated vent Transom platform with ladder SS tow ring Vinyl gunwale moulding Wraparound windshield w/opening centre section Swim platform extension COCKPIT Aft jump seats, convert to sunlounger Drink holders Grab handles Hullside storage In-floor ski locker/storage Port glove box Moulded fibreglass engine cover Port sleeper seat converts to sun lounger Stereo TECHNICAL Iv accessory outlet 12v horn -Fuel gauge -Oil pressure gauge -Speedometer -Tachometer -Temperature gauge -Trim gauge -Voltmeter Rack & pinion steering Tilt steering Side-mounted engine controls ENGNE COMPARTMENT 12v blower Automatic & manual bilge pumps EXTRAS Wakeboard tower w/integrated bimini top Cockpit and bow covers Helm bucket seat upgrade Depth sounder Bunk trailer available by separate negotiation. Disclaimer The Company offers the details of this vessel in good faith but cannot guarantee or warrant the accuracy of this information nor warrant the condition of the vessel. A buyer should instruct his agents, or his surveyors, to investigate such details as the buyer desires validated. This vessel is offered subject to prior sale, price change, or withdrawal without notice.