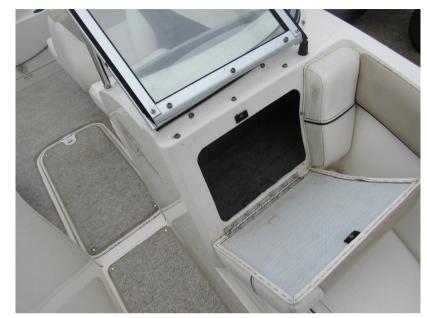

## Description

2015 model Bayliner 185 has just two owners from new. Comes complete with Mercruiser 135hp petrol inboard engine and Wake tower. Dealer Approved. Lying Chertsey. Specification - Flight series: HULL & DECK 12v Navigation lights Bow & transom eyes Fibreglass floor liner Fuel fill w/integrated vent Transom platform with ladder SS tow ring Vinyl gunwale moulding Wraparound windshield w/opening centre section Swim platform extension COCKPIT Aft jump seats, convert to sunlounger Drink holders Grab handles Hullside storage In-floor ski locker/storage Port glove box Moulded fibreglass engine cover Port sleeper seat converts to sun lounger Stereo TECHNICAL Iv accessory outlet 12v horn -Fuel gauge -Oil pressure gauge -Speedometer -Tachometer -Temperature gauge -Trim gauge -Voltmeter Rack & pinion steering Tilt steering Side-mounted engine controls ENGNE COMPARTMENT 12v blower Automatic & manual bilge pumps EXTRAS Wakeboard tower w/integrated bimini top Cockpit and bow covers Helm bucket seat upgrade Depth sounder Bunk trailer available by separate negotiation. Disclaimer The Company offers the details of this vessel in good faith but cannot guarantee or warrant the accuracy of this information nor warrant the condition of the vessel. A buyer should instruct his agents, or his surveyors, to investigate such details as the buyer desires validated. This vessel is offered subject to prior sale, price change, or withdrawal without notice.