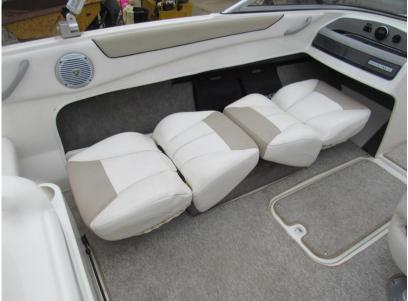

## Description

2015 model Bayliner 185 has just two owners from new. Comes complete with Mercruiser 135hp petrol inboard engine and Wake tower. Dealer Approved. Lying Chertsey. Specification - Flight series: HULL & DECK 12v Navigation lights Bow & transom eyes Fibreglass floor liner Fuel fill w/integrated vent Transom platform with ladder SS tow ring Vinyl gunwale moulding Wraparound windshield w/opening centre section Swim platform extension COCKPIT Aft jump seats, convert to sunlounger Drink holders Grab handles Hullside storage In-floor ski locker/storage Port glove box Moulded fibreglass engine cover Port sleeper seat converts to sun lounger Stereo TECHNICAL Iv accessory outlet 12v horn -Fuel gauge -Oil pressure gauge -Speedometer -Tachometer -Temperature gauge -Trim gauge -Voltmeter Rack & pinion steering Tilt steering Side-mounted engine controls ENGNE COMPARTMENT 12v blower Automatic & manual bilge pumps EXTRAS Wakeboard tower w/integrated bimini top Cockpit and bow covers Helm bucket seat upgrade Depth sounder Bunk trailer available by separate negotiation. Disclaimer The Company offers the details of this vessel in good faith but cannot guarantee or warrant the accuracy of this information nor warrant the condition of the vessel. A buyer should instruct his agents, or his surveyors, to investigate such details as the buyer desires validated. This vessel is offered subject to prior sale, price change, or withdrawal without notice.