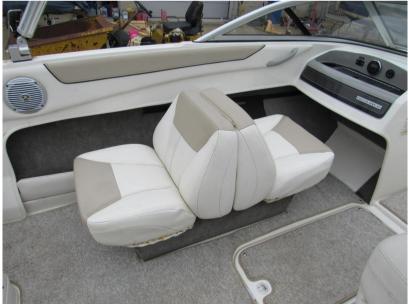

## Description

2015 model Bayliner 185 has just two owners from new. Comes complete with Mercruiser 135hp petrol inboard engine and Wake tower. Dealer Approved. Lying Chertsey. Specification - Flight series: HULL & DECK 12v Navigation lights Bow & transom eyes Fibreglass floor liner Fuel fill w/integrated vent Transom platform with ladder SS tow ring Vinyl gunwale moulding Wraparound windshield w/opening centre section Swim platform extension COCKPIT Aft jump seats, convert to sunlounger Drink holders Grab handles Hullside storage In-floor ski locker/storage Port glove box Moulded fibreglass engine cover Port sleeper seat converts to sun lounger Stereo TECHNICAL Iv accessory outlet 12v horn -Fuel gauge -Oil pressure gauge -Speedometer -Tachometer -Temperature gauge -Trim gauge -Voltmeter Rack & pinion steering Tilt steering Side-mounted engine controls ENGNE COMPARTMENT 12v blower Automatic & manual bilge pumps EXTRAS Wakeboard tower w/integrated bimini top Cockpit and bow covers Helm bucket seat upgrade Depth sounder Bunk trailer available by separate negotiation. Disclaimer The Company offers the details of this vessel in good faith but cannot guarantee or warrant the accuracy of this information nor warrant the condition of the vessel. A buyer should instruct his agents, or his surveyors, to investigate such details as the buyer desires validated. This vessel is offered subject to prior sale, price change, or withdrawal without notice.