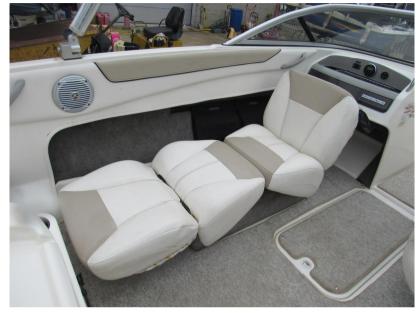

## Description

2015 model Bayliner 185 has just two owners from new. Comes complete with Mercruiser 135hp petrol inboard engine and Wake tower. Dealer Approved. Lying Chertsey. Specification - Flight series: HULL & DECK 12v Navigation lights Bow & transom eyes Fibreglass floor liner Fuel fill w/integrated vent Transom platform with ladder SS tow ring Vinyl gunwale moulding Wraparound windshield w/opening centre section Swim platform extension COCKPIT Aft jump seats, convert to sunlounger Drink holders Grab handles Hullside storage In-floor ski locker/storage Port glove box Moulded fibreglass engine cover Port sleeper seat converts to sun lounger Stereo TECHNICAL Iv accessory outlet 12v horn -Fuel gauge -Oil pressure gauge -Speedometer -Tachometer -Temperature gauge -Trim gauge -Voltmeter Rack & pinion steering Tilt steering Side-mounted engine controls ENGNE COMPARTMENT 12v blower Automatic & manual bilge pumps EXTRAS Wakeboard tower w/integrated bimini top Cockpit and bow covers Helm bucket seat upgrade Depth sounder Bunk trailer available by separate negotiation. Disclaimer The Company offers the details of this vessel in good faith but cannot guarantee or warrant the accuracy of this information nor warrant the condition of the vessel. A buyer should instruct his agents, or his surveyors, to investigate such details as the buyer desires validated. This vessel is offered subject to prior sale, price change, or withdrawal without notice.