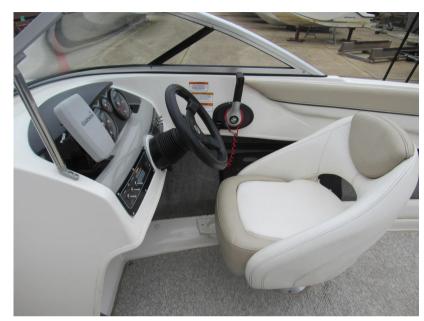

## Description

2015 model Bayliner 185 has just two owners from new. Comes complete with Mercruiser 135hp petrol inboard engine and Wake tower. Dealer Approved. Lying Chertsey. Specification - Flight series: HULL & DECK 12v Navigation lights Bow & transom eyes Fibreglass floor liner Fuel fill w/integrated vent Transom platform with ladder SS tow ring Vinyl gunwale moulding Wraparound windshield w/opening centre section Swim platform extension COCKPIT Aft jump seats, convert to sunlounger Drink holders Grab handles Hullside storage In-floor ski locker/storage Port glove box Moulded fibreglass engine cover Port sleeper seat converts to sun lounger Stereo TECHNICAL Iv accessory outlet 12v horn -Fuel gauge -Oil pressure gauge -Speedometer -Tachometer -Temperature gauge -Trim gauge -Voltmeter Rack & pinion steering Tilt steering Side-mounted engine controls ENGNE COMPARTMENT 12v blower Automatic & manual bilge pumps EXTRAS Wakeboard tower w/integrated bimini top Cockpit and bow covers Helm bucket seat upgrade Depth sounder Bunk trailer available by separate negotiation. Disclaimer The Company offers the details of this vessel in good faith but cannot guarantee or warrant the accuracy of this information nor warrant the condition of the vessel. A buyer should instruct his agents, or his surveyors, to investigate such details as the buyer desires validated. This vessel is offered subject to prior sale, price change, or withdrawal without notice.