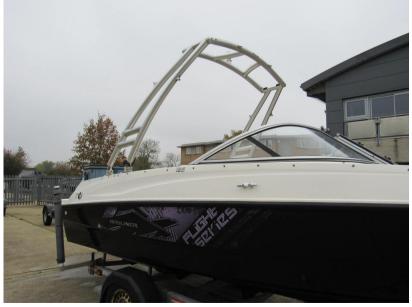

## Description

2015 model Bayliner 185 has just two owners from new. Comes complete with Mercruiser 135hp petrol inboard engine and Wake tower. Dealer Approved. Lying Chertsey. Specification - Flight series: HULL & DECK 12v Navigation lights Bow & transom eyes Fibreglass floor liner Fuel fill w/integrated vent Transom platform with ladder SS tow ring Vinyl gunwale moulding Wraparound windshield w/opening centre section Swim platform extension COCKPIT Aft jump seats, convert to sunlounger Drink holders Grab handles Hullside storage In-floor ski locker/storage Port glove box Moulded fibreglass engine cover Port sleeper seat converts to sun lounger Stereo TECHNICAL Iv accessory outlet 12v horn -Fuel gauge -Oil pressure gauge -Speedometer -Tachometer -Temperature gauge -Trim gauge -Voltmeter Rack & pinion steering Tilt steering Side-mounted engine controls ENGNE COMPARTMENT 12v blower Automatic & manual bilge pumps EXTRAS Wakeboard tower w/integrated bimini top Cockpit and bow covers Helm bucket seat upgrade Depth sounder Bunk trailer available by separate negotiation. Disclaimer The Company offers the details of this vessel in good faith but cannot guarantee or warrant the accuracy of this information nor warrant the condition of the vessel. A buyer should instruct his agents, or his surveyors, to investigate such details as the buyer desires validated. This vessel is offered subject to prior sale, price change, or withdrawal without notice.