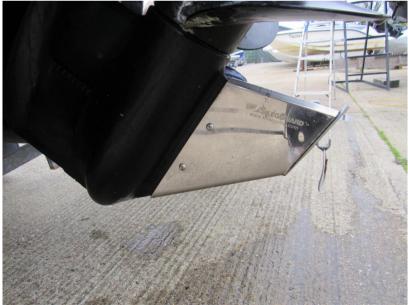

## Description

2015 model Bayliner 185 has just two owners from new. Comes complete with Mercruiser 135hp petrol inboard engine and Wake tower. Dealer Approved. Lying Chertsey. Specification - Flight series: HULL & DECK 12v Navigation lights Bow & transom eyes Fibreglass floor liner Fuel fill w/integrated vent Transom platform with ladder SS tow ring Vinyl gunwale moulding Wraparound windshield w/opening centre section Swim platform extension COCKPIT Aft jump seats, convert to sunlounger Drink holders Grab handles Hullside storage In-floor ski locker/storage Port glove box Moulded fibreglass engine cover Port sleeper seat converts to sun lounger Stereo TECHNICAL Iv accessory outlet 12v horn -Fuel gauge -Oil pressure gauge -Speedometer -Tachometer -Temperature gauge -Trim gauge -Voltmeter Rack & pinion steering Tilt steering Side-mounted engine controls ENGNE COMPARTMENT 12v blower Automatic & manual bilge pumps EXTRAS Wakeboard tower w/integrated bimini top Cockpit and bow covers Helm bucket seat upgrade Depth sounder Bunk trailer available by separate negotiation. Disclaimer The Company offers the details of this vessel in good faith but cannot guarantee or warrant the accuracy of this information nor warrant the condition of the vessel. A buyer should instruct his agents, or his surveyors, to investigate such details as the buyer desires validated. This vessel is offered subject to prior sale, price change, or withdrawal without notice.

## **Specifications**

Mercruiser

| The state of the s |                 |
|--------------------------------------------------------------------------------------------------------------------------------------------------------------------------------------------------------------------------------------------------------------------------------------------------------------------------------------------------------------------------------------------------------------------------------------------------------------------------------------------------------------------------------------------------------------------------------------------------------------------------------------------------------------------------------------------------------------------------------------------------------------------------------------------------------------------------------------------------------------------------------------------------------------------------------------------------------------------------------------------------------------------------------------------------------------------------------------------------------------------------------------------------------------------------------------------------------------------------------------------------------------------------------------------------------------------------------------------------------------------------------------------------------------------------------------------------------------------------------------------------------------------------------------------------------------------------------------------------------------------------------------------------------------------------------------------------------------------------------------------------------------------------------------------------------------------------------------------------------------------------------------------------------------------------------------------------------------------------------------------------------------------------------------------------------------------------------------------------------------------------------|-----------------|
| YEAR                                                                                                                                                                                                                                                                                                                                                                                                                                                                                                                                                                                                                                                                                                                                                                                                                                                                                                                                                                                                                                                                                                                                                                                                                                                                                                                                                                                                                                                                                                                                                                                                                                                                                                                                                                                                                                                                                                                                                                                                                                                                                                                           | LENGTH          |
| 2015                                                                                                                                                                                                                                                                                                                                                                                                                                                                                                                                                                                                                                                                                                                                                                                                                                                                                                                                                                                                                                                                                                                                                                                                                                                                                                                                                                                                                                                                                                                                                                                                                                                                                                                                                                                                                                                                                                                                                                                                                                                                                                                           | 5.50            |
| WIDTH                                                                                                                                                                                                                                                                                                                                                                                                                                                                                                                                                                                                                                                                                                                                                                                                                                                                                                                                                                                                                                                                                                                                                                                                                                                                                                                                                                                                                                                                                                                                                                                                                                                                                                                                                                                                                                                                                                                                                                                                                                                                                                                          | GUESTS CRUISING |
| 2.36                                                                                                                                                                                                                                                                                                                                                                                                                                                                                                                                                                                                                                                                                                                                                                                                                                                                                                                                                                                                                                                                                                                                                                                                                                                                                                                                                                                                                                                                                                                                                                                                                                                                                                                                                                                                                                                                                                                                                                                                                                                                                                                           | 7               |
| ENGINE MANUFACTURER                                                                                                                                                                                                                                                                                                                                                                                                                                                                                                                                                                                                                                                                                                                                                                                                                                                                                                                                                                                                                                                                                                                                                                                                                                                                                                                                                                                                                                                                                                                                                                                                                                                                                                                                                                                                                                                                                                                                                                                                                                                                                                            | HORSE POWER     |

1 X 135 CV

General

BRAND MODEL GUESTS CRUISING CURRENT LOCATION bayliner 185 bowrider flight series 7 Chertsey, uk

**Dimensions / Performance** 

CRUISING SPEED (ND) TOP SPEED (ND)

30 45

**Engine room** 

ENGINE NUMBER OF ENGINES HORSE POWER (CV)

Mercruiser 1 x 135