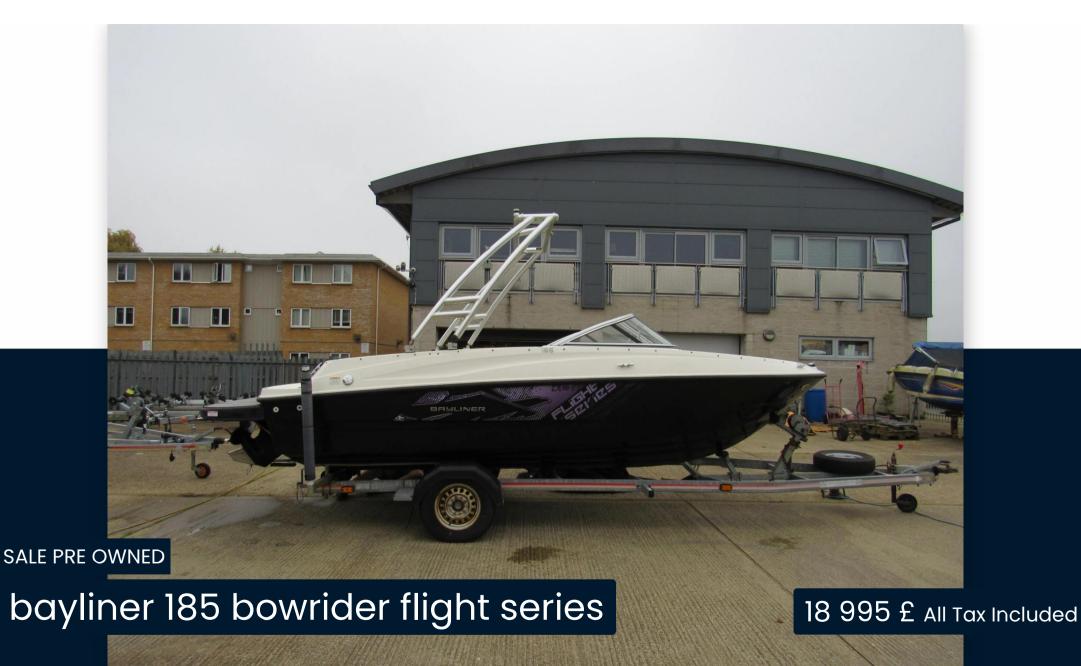

## Description

2015 model Bayliner 185 has just two owners from new. Comes complete with Mercruiser 135hp petrol inboard engine and Wake tower. Dealer Approved. Lying Chertsey. Specification - Flight series: HULL & DECK 12v Navigation lights Bow & transom eyes Fibreglass floor liner Fuel fill w/integrated vent Transom platform with ladder SS tow ring Vinyl gunwale moulding Wraparound windshield w/opening centre section Swim platform extension COCKPIT Aft jump seats, convert to sunlounger Drink holders Grab handles Hullside storage In-floor ski locker/storage Port glove box Moulded fibreglass engine cover Port sleeper seat converts to sun lounger Stereo TECHNICAL Iv accessory outlet 12v horn -Fuel gauge -Oil pressure gauge -Speedometer -Tachometer -Temperature gauge -Trim gauge -Voltmeter Rack & pinion steering Tilt steering Side-mounted engine controls ENGNE COMPARTMENT 12v blower Automatic & manual bilge pumps EXTRAS Wakeboard tower w/integrated bimini top Cockpit and bow covers Helm bucket seat upgrade Depth sounder Bunk trailer available by separate negotiation. Disclaimer The Company offers the details of this vessel in good faith but cannot guarantee or warrant the accuracy of this information nor warrant the condition of the vessel. A buyer should instruct his agents, or his surveyors, to investigate such details as the buyer desires validated. This vessel is offered subject to prior sale, price change, or withdrawal without notice.

1 X 135 CV

General

BRAND MODEL GUESTS CRUISING CURRENT LOCATION bayliner 185 bowrider flight series 7 Chertsey, uk

**Dimensions / Performance** 

CRUISING SPEED (ND) TOP SPEED (ND)

30 45

**Engine room** 

ENGINE NUMBER OF ENGINES HORSE POWER (CV)