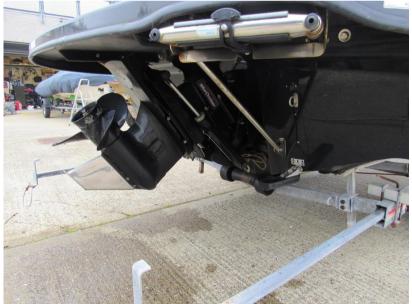

## Description

2015 model Bayliner 185 has just two owners from new. Comes complete with Mercruiser 135hp petrol inboard engine and Wake tower. Dealer Approved. Lying Chertsey. Specification - Flight series: HULL & DECK 12v Navigation lights Bow & transom eyes Fibreglass floor liner Fuel fill w/integrated vent Transom platform with ladder SS tow ring Vinyl gunwale moulding Wraparound windshield w/opening centre section Swim platform extension COCKPIT Aft jump seats, convert to sunlounger Drink holders Grab handles Hullside storage In-floor ski locker/storage Port glove box Moulded fibreglass engine cover Port sleeper seat converts to sun lounger Stereo TECHNICAL Iv accessory outlet 12v horn -Fuel gauge -Oil pressure gauge -Speedometer -Tachometer -Temperature gauge -Trim gauge -Voltmeter Rack & pinion steering Tilt steering Side-mounted engine controls ENGNE COMPARTMENT 12v blower Automatic & manual bilge pumps EXTRAS Wakeboard tower w/integrated bimini top Cockpit and bow covers Helm bucket seat upgrade Depth sounder Bunk trailer available by separate negotiation. Disclaimer The Company offers the details of this vessel in good faith but cannot guarantee or warrant the accuracy of this information nor warrant the condition of the vessel. A buyer should instruct his agents, or his surveyors, to investigate such details as the buyer desires validated. This vessel is offered subject to prior sale, price change, or withdrawal without notice.

## **Specifications**

Mercruiser

| The state of the s |                 |
|--------------------------------------------------------------------------------------------------------------------------------------------------------------------------------------------------------------------------------------------------------------------------------------------------------------------------------------------------------------------------------------------------------------------------------------------------------------------------------------------------------------------------------------------------------------------------------------------------------------------------------------------------------------------------------------------------------------------------------------------------------------------------------------------------------------------------------------------------------------------------------------------------------------------------------------------------------------------------------------------------------------------------------------------------------------------------------------------------------------------------------------------------------------------------------------------------------------------------------------------------------------------------------------------------------------------------------------------------------------------------------------------------------------------------------------------------------------------------------------------------------------------------------------------------------------------------------------------------------------------------------------------------------------------------------------------------------------------------------------------------------------------------------------------------------------------------------------------------------------------------------------------------------------------------------------------------------------------------------------------------------------------------------------------------------------------------------------------------------------------------------|-----------------|
| YEAR                                                                                                                                                                                                                                                                                                                                                                                                                                                                                                                                                                                                                                                                                                                                                                                                                                                                                                                                                                                                                                                                                                                                                                                                                                                                                                                                                                                                                                                                                                                                                                                                                                                                                                                                                                                                                                                                                                                                                                                                                                                                                                                           | LENGTH          |
| 2015                                                                                                                                                                                                                                                                                                                                                                                                                                                                                                                                                                                                                                                                                                                                                                                                                                                                                                                                                                                                                                                                                                                                                                                                                                                                                                                                                                                                                                                                                                                                                                                                                                                                                                                                                                                                                                                                                                                                                                                                                                                                                                                           | 5.50            |
| WIDTH                                                                                                                                                                                                                                                                                                                                                                                                                                                                                                                                                                                                                                                                                                                                                                                                                                                                                                                                                                                                                                                                                                                                                                                                                                                                                                                                                                                                                                                                                                                                                                                                                                                                                                                                                                                                                                                                                                                                                                                                                                                                                                                          | GUESTS CRUISING |
| 2.36                                                                                                                                                                                                                                                                                                                                                                                                                                                                                                                                                                                                                                                                                                                                                                                                                                                                                                                                                                                                                                                                                                                                                                                                                                                                                                                                                                                                                                                                                                                                                                                                                                                                                                                                                                                                                                                                                                                                                                                                                                                                                                                           | 7               |
| ENGINE MANUFACTURER                                                                                                                                                                                                                                                                                                                                                                                                                                                                                                                                                                                                                                                                                                                                                                                                                                                                                                                                                                                                                                                                                                                                                                                                                                                                                                                                                                                                                                                                                                                                                                                                                                                                                                                                                                                                                                                                                                                                                                                                                                                                                                            | HORSE POWER     |

1 X 135 CV

General

BRAND MODEL GUESTS CRUISING CURRENT LOCATION bayliner 185 bowrider flight series 7 Chertsey, uk

**Dimensions / Performance** 

CRUISING SPEED (ND) TOP SPEED (ND)

30 45

**Engine room** 

ENGINE NUMBER OF ENGINES HORSE POWER (CV)

Mercruiser 1 x 135