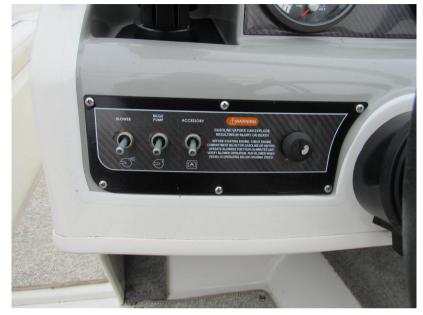

## Description

2015 model Bayliner 185 has just two owners from new. Comes complete with Mercruiser 135hp petrol inboard engine and Wake tower. Dealer Approved. Lying Chertsey. Specification - Flight series: HULL & DECK 12v Navigation lights Bow & transom eyes Fibreglass floor liner Fuel fill w/integrated vent Transom platform with ladder SS tow ring Vinyl gunwale moulding Wraparound windshield w/opening centre section Swim platform extension COCKPIT Aft jump seats, convert to sunlounger Drink holders Grab handles Hullside storage In-floor ski locker/storage Port glove box Moulded fibreglass engine cover Port sleeper seat converts to sun lounger Stereo TECHNICAL Iv accessory outlet 12v horn -Fuel gauge -Oil pressure gauge -Speedometer -Tachometer -Temperature gauge -Trim gauge -Voltmeter Rack & pinion steering Tilt steering Side-mounted engine controls ENGNE COMPARTMENT 12v blower Automatic & manual bilge pumps EXTRAS Wakeboard tower w/integrated bimini top Cockpit and bow covers Helm bucket seat upgrade Depth sounder Bunk trailer available by separate negotiation. Disclaimer The Company offers the details of this vessel in good faith but cannot guarantee or warrant the accuracy of this information nor warrant the condition of the vessel. A buyer should instruct his agents, or his surveyors, to investigate such details as the buyer desires validated. This vessel is offered subject to prior sale, price change, or withdrawal without notice.