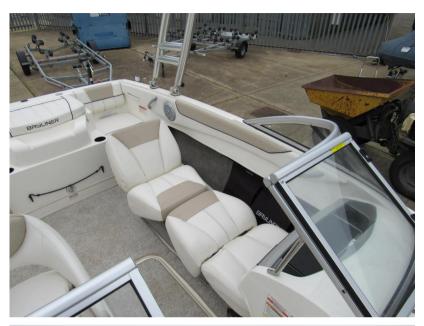

## Description

2015 model Bayliner 185 has just two owners from new. Comes complete with Mercruiser 135hp petrol inboard engine and Wake tower. Dealer Approved. Lying Chertsey. Specification - Flight series: HULL & DECK 12v Navigation lights Bow & transom eyes Fibreglass floor liner Fuel fill w/integrated vent Transom platform with ladder SS tow ring Vinyl gunwale moulding Wraparound windshield w/opening centre section Swim platform extension COCKPIT Aft jump seats, convert to sunlounger Drink holders Grab handles Hullside storage In-floor ski locker/storage Port glove box Moulded fibreglass engine cover Port sleeper seat converts to sun lounger Stereo TECHNICAL Iv accessory outlet 12v horn -Fuel gauge -Oil pressure gauge -Speedometer -Tachometer -Temperature gauge -Trim gauge -Voltmeter Rack & pinion steering Tilt steering Side-mounted engine controls ENGNE COMPARTMENT 12v blower Automatic & manual bilge pumps EXTRAS Wakeboard tower w/integrated bimini top Cockpit and bow covers Helm bucket seat upgrade Depth sounder Bunk trailer available by separate negotiation. Disclaimer The Company offers the details of this vessel in good faith but cannot guarantee or warrant the accuracy of this information nor warrant the condition of the vessel. A buyer should instruct his agents, or his surveyors, to investigate such details as the buyer desires validated. This vessel is offered subject to prior sale, price change, or withdrawal without notice.