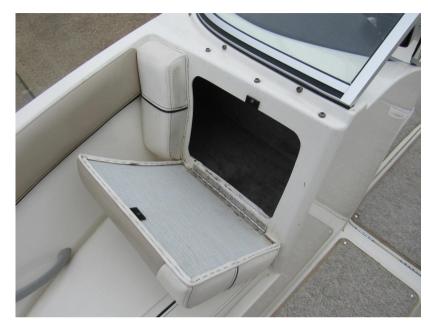

## Description

2015 model Bayliner 185 has just two owners from new. Comes complete with Mercruiser 135hp petrol inboard engine and Wake tower. Dealer Approved. Lying Chertsey. Specification - Flight series: HULL & DECK 12v Navigation lights Bow & transom eyes Fibreglass floor liner Fuel fill w/integrated vent Transom platform with ladder SS tow ring Vinyl gunwale moulding Wraparound windshield w/opening centre section Swim platform extension COCKPIT Aft jump seats, convert to sunlounger Drink holders Grab handles Hullside storage In-floor ski locker/storage Port glove box Moulded fibreglass engine cover Port sleeper seat converts to sun lounger Stereo TECHNICAL Iv accessory outlet 12v horn -Fuel gauge -Oil pressure gauge -Speedometer -Tachometer -Temperature gauge -Trim gauge -Voltmeter Rack & pinion steering Tilt steering Side-mounted engine controls ENGNE COMPARTMENT 12v blower Automatic & manual bilge pumps EXTRAS Wakeboard tower w/integrated bimini top Cockpit and bow covers Helm bucket seat upgrade Depth sounder Bunk trailer available by separate negotiation. Disclaimer The Company offers the details of this vessel in good faith but cannot guarantee or warrant the accuracy of this information nor warrant the condition of the vessel. A buyer should instruct his agents, or his surveyors, to investigate such details as the buyer desires validated. This vessel is offered subject to prior sale, price change, or withdrawal without notice.