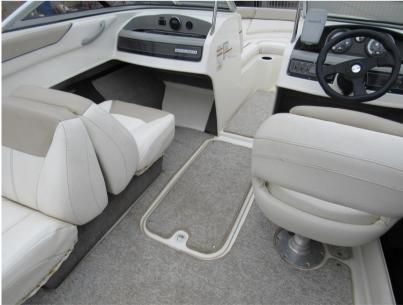

## Description

2015 model Bayliner 185 has just two owners from new. Comes complete with Mercruiser 135hp petrol inboard engine and Wake tower. Dealer Approved. Lying Chertsey. Specification - Flight series: HULL & DECK 12v Navigation lights Bow & transom eyes Fibreglass floor liner Fuel fill w/integrated vent Transom platform with ladder SS tow ring Vinyl gunwale moulding Wraparound windshield w/opening centre section Swim platform extension COCKPIT Aft jump seats, convert to sunlounger Drink holders Grab handles Hullside storage In-floor ski locker/storage Port glove box Moulded fibreglass engine cover Port sleeper seat converts to sun lounger Stereo TECHNICAL Iv accessory outlet 12v horn -Fuel gauge -Oil pressure gauge -Speedometer -Tachometer -Temperature gauge -Trim gauge -Voltmeter Rack & pinion steering Tilt steering Side-mounted engine controls ENGNE COMPARTMENT 12v blower Automatic & manual bilge pumps EXTRAS Wakeboard tower w/integrated bimini top Cockpit and bow covers Helm bucket seat upgrade Depth sounder Bunk trailer available by separate negotiation. Disclaimer The Company offers the details of this vessel in good faith but cannot guarantee or warrant the accuracy of this information nor warrant the condition of the vessel. A buyer should instruct his agents, or his surveyors, to investigate such details as the buyer desires validated. This vessel is offered subject to prior sale, price change, or withdrawal without notice.