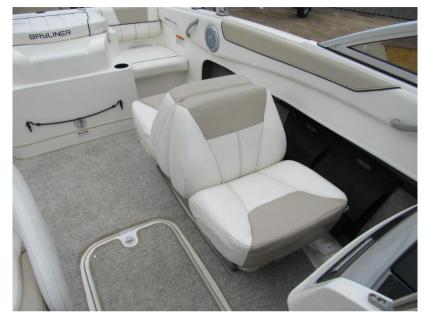

## Description

2015 model Bayliner 185 has just two owners from new. Comes complete with Mercruiser 135hp petrol inboard engine and Wake tower. Dealer Approved. Lying Chertsey. Specification - Flight series: HULL & DECK 12v Navigation lights Bow & transom eyes Fibreglass floor liner Fuel fill w/integrated vent Transom platform with ladder SS tow ring Vinyl gunwale moulding Wraparound windshield w/opening centre section Swim platform extension COCKPIT Aft jump seats, convert to sunlounger Drink holders Grab handles Hullside storage In-floor ski locker/storage Port glove box Moulded fibreglass engine cover Port sleeper seat converts to sun lounger Stereo TECHNICAL Iv accessory outlet 12v horn -Fuel gauge -Oil pressure gauge -Speedometer -Tachometer -Temperature gauge -Trim gauge -Voltmeter Rack & pinion steering Tilt steering Side-mounted engine controls ENGNE COMPARTMENT 12v blower Automatic & manual bilge pumps EXTRAS Wakeboard tower w/integrated bimini top Cockpit and bow covers Helm bucket seat upgrade Depth sounder Bunk trailer available by separate negotiation. Disclaimer The Company offers the details of this vessel in good faith but cannot guarantee or warrant the accuracy of this information nor warrant the condition of the vessel. A buyer should instruct his agents, or his surveyors, to investigate such details as the buyer desires validated. This vessel is offered subject to prior sale, price change, or withdrawal without notice.