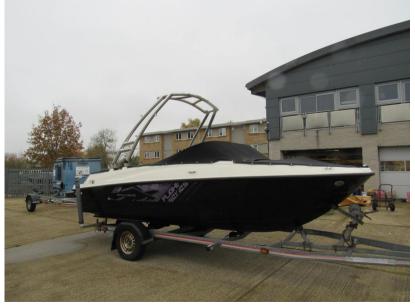

## Description

2015 model Bayliner 185 has just two owners from new. Comes complete with Mercruiser 135hp petrol inboard engine and Wake tower. Dealer Approved. Lying Chertsey. Specification - Flight series: HULL & DECK 12v Navigation lights Bow & transom eyes Fibreglass floor liner Fuel fill w/integrated vent Transom platform with ladder SS tow ring Vinyl gunwale moulding Wraparound windshield w/opening centre section Swim platform extension COCKPIT Aft jump seats, convert to sunlounger Drink holders Grab handles Hullside storage In-floor ski locker/storage Port glove box Moulded fibreglass engine cover Port sleeper seat converts to sun lounger Stereo TECHNICAL Iv accessory outlet 12v horn -Fuel gauge -Oil pressure gauge -Speedometer -Tachometer -Temperature gauge -Trim gauge -Voltmeter Rack & pinion steering Tilt steering Side-mounted engine controls ENGNE COMPARTMENT 12v blower Automatic & manual bilge pumps EXTRAS Wakeboard tower w/integrated bimini top Cockpit and bow covers Helm bucket seat upgrade Depth sounder Bunk trailer available by separate negotiation. Disclaimer The Company offers the details of this vessel in good faith but cannot guarantee or warrant the accuracy of this information nor warrant the condition of the vessel. A buyer should instruct his agents, or his surveyors, to investigate such details as the buyer desires validated. This vessel is offered subject to prior sale, price change, or withdrawal without notice.