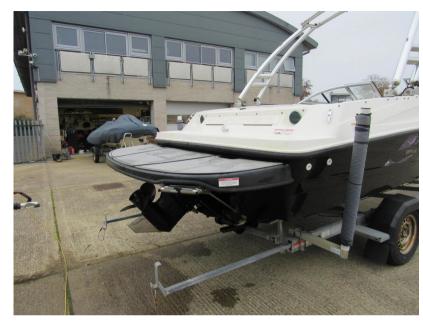

## Description

2015 model Bayliner 185 has just two owners from new. Comes complete with Mercruiser 135hp petrol inboard engine and Wake tower. Dealer Approved. Lying Chertsey. Specification - Flight series: HULL & DECK 12v Navigation lights Bow & transom eyes Fibreglass floor liner Fuel fill w/integrated vent Transom platform with ladder SS tow ring Vinyl gunwale moulding Wraparound windshield w/opening centre section Swim platform extension COCKPIT Aft jump seats, convert to sunlounger Drink holders Grab handles Hullside storage In-floor ski locker/storage Port glove box Moulded fibreglass engine cover Port sleeper seat converts to sun lounger Stereo TECHNICAL Iv accessory outlet 12v horn -Fuel gauge -Oil pressure gauge -Speedometer -Tachometer -Temperature gauge -Trim gauge -Voltmeter Rack & pinion steering Tilt steering Side-mounted engine controls ENGNE COMPARTMENT 12v blower Automatic & manual bilge pumps EXTRAS Wakeboard tower w/integrated bimini top Cockpit and bow covers Helm bucket seat upgrade Depth sounder Bunk trailer available by separate negotiation. Disclaimer The Company offers the details of this vessel in good faith but cannot guarantee or warrant the accuracy of this information nor warrant the condition of the vessel. A buyer should instruct his agents, or his surveyors, to investigate such details as the buyer desires validated. This vessel is offered subject to prior sale, price change, or withdrawal without notice.