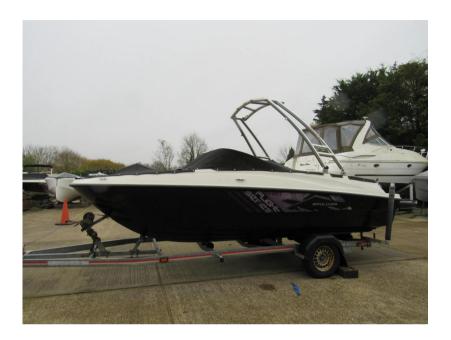

## Description

2015 model Bayliner 185 has just two owners from new. Comes complete with Mercruiser 135hp petrol inboard engine and Wake tower. Dealer Approved. Lying Chertsey. Specification - Flight series: HULL & DECK 12v Navigation lights Bow & transom eyes Fibreglass floor liner Fuel fill w/integrated vent Transom platform with ladder SS tow ring Vinyl gunwale moulding Wraparound windshield w/opening centre section Swim platform extension COCKPIT Aft jump seats, convert to sunlounger Drink holders Grab handles Hullside storage In-floor ski locker/storage Port glove box Moulded fibreglass engine cover Port sleeper seat converts to sun lounger Stereo TECHNICAL Iv accessory outlet 12v horn -Fuel gauge -Oil pressure gauge -Speedometer -Tachometer -Temperature gauge -Trim gauge -Voltmeter Rack & pinion steering Tilt steering Side-mounted engine controls ENGNE COMPARTMENT 12v blower Automatic & manual bilge pumps EXTRAS Wakeboard tower w/integrated bimini top Cockpit and bow covers Helm bucket seat upgrade Depth sounder Bunk trailer available by separate negotiation. Disclaimer The Company offers the details of this vessel in good faith but cannot guarantee or warrant the accuracy of this information nor warrant the condition of the vessel. A buyer should instruct his agents, or his surveyors, to investigate such details as the buyer desires validated. This vessel is offered subject to prior sale, price change, or withdrawal without notice.