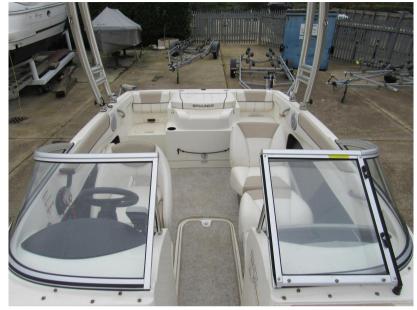

## Description

2015 model Bayliner 185 has just two owners from new. Comes complete with Mercruiser 135hp petrol inboard engine and Wake tower. Dealer Approved. Lying Chertsey. Specification - Flight series: HULL & DECK 12v Navigation lights Bow & transom eyes Fibreglass floor liner Fuel fill w/integrated vent Transom platform with ladder SS tow ring Vinyl gunwale moulding Wraparound windshield w/opening centre section Swim platform extension COCKPIT Aft jump seats, convert to sunlounger Drink holders Grab handles Hullside storage In-floor ski locker/storage Port glove box Moulded fibreglass engine cover Port sleeper seat converts to sun lounger Stereo TECHNICAL Iv accessory outlet 12v horn -Fuel gauge -Oil pressure gauge -Speedometer -Tachometer -Temperature gauge -Trim gauge -Voltmeter Rack & pinion steering Tilt steering Side-mounted engine controls ENGNE COMPARTMENT 12v blower Automatic & manual bilge pumps EXTRAS Wakeboard tower w/integrated bimini top Cockpit and bow covers Helm bucket seat upgrade Depth sounder Bunk trailer available by separate negotiation. Disclaimer The Company offers the details of this vessel in good faith but cannot guarantee or warrant the accuracy of this information nor warrant the condition of the vessel. A buyer should instruct his agents, or his surveyors, to investigate such details as the buyer desires validated. This vessel is offered subject to prior sale, price change, or withdrawal without notice.