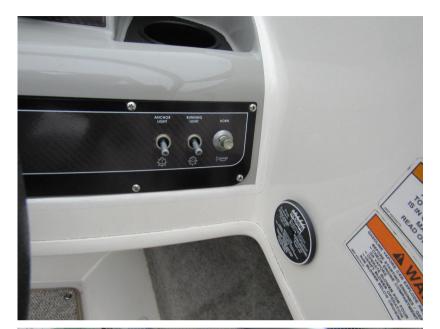

## Description

2015 model Bayliner 185 has just two owners from new. Comes complete with Mercruiser 135hp petrol inboard engine and Wake tower. Dealer Approved. Lying Chertsey. Specification - Flight series: HULL & DECK 12v Navigation lights Bow & transom eyes Fibreglass floor liner Fuel fill w/integrated vent Transom platform with ladder SS tow ring Vinyl gunwale moulding Wraparound windshield w/opening centre section Swim platform extension COCKPIT Aft jump seats, convert to sunlounger Drink holders Grab handles Hullside storage In-floor ski locker/storage Port glove box Moulded fibreglass engine cover Port sleeper seat converts to sun lounger Stereo TECHNICAL Iv accessory outlet 12v horn -Fuel gauge -Oil pressure gauge -Speedometer -Tachometer -Temperature gauge -Trim gauge -Voltmeter Rack & pinion steering Tilt steering Side-mounted engine controls ENGNE COMPARTMENT 12v blower Automatic & manual bilge pumps EXTRAS Wakeboard tower w/integrated bimini top Cockpit and bow covers Helm bucket seat upgrade Depth sounder Bunk trailer available by separate negotiation. Disclaimer The Company offers the details of this vessel in good faith but cannot guarantee or warrant the accuracy of this information nor warrant the condition of the vessel. A buyer should instruct his agents, or his surveyors, to investigate such details as the buyer desires validated. This vessel is offered subject to prior sale, price change, or withdrawal without notice.