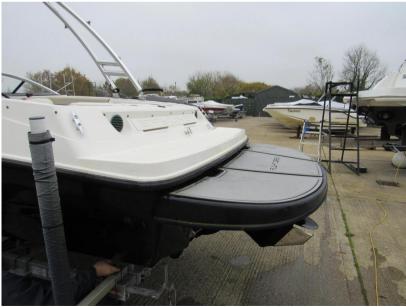

## Description

2015 model Bayliner 185 has just two owners from new. Comes complete with Mercruiser 135hp petrol inboard engine and Wake tower. Dealer Approved. Lying Chertsey. Specification - Flight series: HULL & DECK 12v Navigation lights Bow & transom eyes Fibreglass floor liner Fuel fill w/integrated vent Transom platform with ladder SS tow ring Vinyl gunwale moulding Wraparound windshield w/opening centre section Swim platform extension COCKPIT Aft jump seats, convert to sunlounger Drink holders Grab handles Hullside storage In-floor ski locker/storage Port glove box Moulded fibreglass engine cover Port sleeper seat converts to sun lounger Stereo TECHNICAL Iv accessory outlet 12v horn -Fuel gauge -Oil pressure gauge -Speedometer -Tachometer -Temperature gauge -Trim gauge -Voltmeter Rack & pinion steering Tilt steering Side-mounted engine controls ENGNE COMPARTMENT 12v blower Automatic & manual bilge pumps EXTRAS Wakeboard tower w/integrated bimini top Cockpit and bow covers Helm bucket seat upgrade Depth sounder Bunk trailer available by separate negotiation. Disclaimer The Company offers the details of this vessel in good faith but cannot guarantee or warrant the accuracy of this information nor warrant the condition of the vessel. A buyer should instruct his agents, or his surveyors, to investigate such details as the buyer desires validated. This vessel is offered subject to prior sale, price change, or withdrawal without notice.