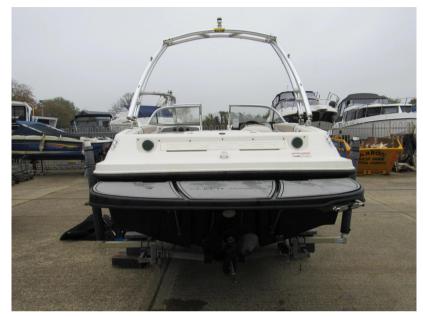

## Description

2015 model Bayliner 185 has just two owners from new. Comes complete with Mercruiser 135hp petrol inboard engine and Wake tower. Dealer Approved. Lying Chertsey. Specification - Flight series: HULL & DECK 12v Navigation lights Bow & transom eyes Fibreglass floor liner Fuel fill w/integrated vent Transom platform with ladder SS tow ring Vinyl gunwale moulding Wraparound windshield w/opening centre section Swim platform extension COCKPIT Aft jump seats, convert to sunlounger Drink holders Grab handles Hullside storage In-floor ski locker/storage Port glove box Moulded fibreglass engine cover Port sleeper seat converts to sun lounger Stereo TECHNICAL Iv accessory outlet 12v horn -Fuel gauge -Oil pressure gauge -Speedometer -Tachometer -Temperature gauge -Trim gauge -Voltmeter Rack & pinion steering Tilt steering Side-mounted engine controls ENGNE COMPARTMENT 12v blower Automatic & manual bilge pumps EXTRAS Wakeboard tower w/integrated bimini top Cockpit and bow covers Helm bucket seat upgrade Depth sounder Bunk trailer available by separate negotiation. Disclaimer The Company offers the details of this vessel in good faith but cannot guarantee or warrant the accuracy of this information nor warrant the condition of the vessel. A buyer should instruct his agents, or his surveyors, to investigate such details as the buyer desires validated. This vessel is offered subject to prior sale, price change, or withdrawal without notice.