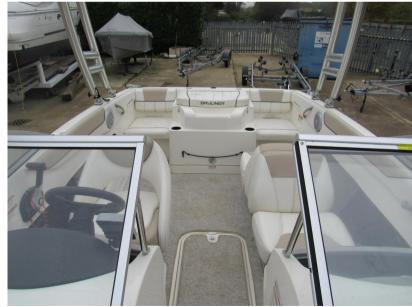

## Description

2015 model Bayliner 185 has just two owners from new. Comes complete with Mercruiser 135hp petrol inboard engine and Wake tower. Dealer Approved. Lying Chertsey. Specification - Flight series: HULL & DECK 12v Navigation lights Bow & transom eyes Fibreglass floor liner Fuel fill w/integrated vent Transom platform with ladder SS tow ring Vinyl gunwale moulding Wraparound windshield w/opening centre section Swim platform extension COCKPIT Aft jump seats, convert to sunlounger Drink holders Grab handles Hullside storage In-floor ski locker/storage Port glove box Moulded fibreglass engine cover Port sleeper seat converts to sun lounger Stereo TECHNICAL Iv accessory outlet 12v horn -Fuel gauge -Oil pressure gauge -Speedometer -Tachometer -Temperature gauge -Trim gauge -Voltmeter Rack & pinion steering Tilt steering Side-mounted engine controls ENGNE COMPARTMENT 12v blower Automatic & manual bilge pumps EXTRAS Wakeboard tower w/integrated bimini top Cockpit and bow covers Helm bucket seat upgrade Depth sounder Bunk trailer available by separate negotiation. Disclaimer The Company offers the details of this vessel in good faith but cannot guarantee or warrant the accuracy of this information nor warrant the condition of the vessel. A buyer should instruct his agents, or his surveyors, to investigate such details as the buyer desires validated. This vessel is offered subject to prior sale, price change, or withdrawal without notice.