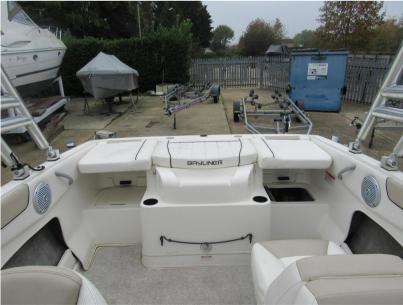

## Description

2015 model Bayliner 185 has just two owners from new. Comes complete with Mercruiser 135hp petrol inboard engine and Wake tower. Dealer Approved. Lying Chertsey. Specification - Flight series: HULL & DECK 12v Navigation lights Bow & transom eyes Fibreglass floor liner Fuel fill w/integrated vent Transom platform with ladder SS tow ring Vinyl gunwale moulding Wraparound windshield w/opening centre section Swim platform extension COCKPIT Aft jump seats, convert to sunlounger Drink holders Grab handles Hullside storage In-floor ski locker/storage Port glove box Moulded fibreglass engine cover Port sleeper seat converts to sun lounger Stereo TECHNICAL Iv accessory outlet 12v horn -Fuel gauge -Oil pressure gauge -Speedometer -Tachometer -Temperature gauge -Trim gauge -Voltmeter Rack & pinion steering Tilt steering Side-mounted engine controls ENGNE COMPARTMENT 12v blower Automatic & manual bilge pumps EXTRAS Wakeboard tower w/integrated bimini top Cockpit and bow covers Helm bucket seat upgrade Depth sounder Bunk trailer available by separate negotiation. Disclaimer The Company offers the details of this vessel in good faith but cannot guarantee or warrant the accuracy of this information nor warrant the condition of the vessel. A buyer should instruct his agents, or his surveyors, to investigate such details as the buyer desires validated. This vessel is offered subject to prior sale, price change, or withdrawal without notice.