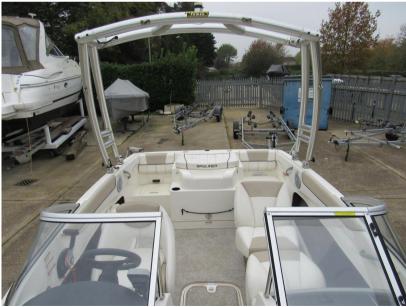

## Description

2015 model Bayliner 185 has just two owners from new. Comes complete with Mercruiser 135hp petrol inboard engine and Wake tower. Dealer Approved. Lying Chertsey. Specification - Flight series: HULL & DECK 12v Navigation lights Bow & transom eyes Fibreglass floor liner Fuel fill w/integrated vent Transom platform with ladder SS tow ring Vinyl gunwale moulding Wraparound windshield w/opening centre section Swim platform extension COCKPIT Aft jump seats, convert to sunlounger Drink holders Grab handles Hullside storage In-floor ski locker/storage Port glove box Moulded fibreglass engine cover Port sleeper seat converts to sun lounger Stereo TECHNICAL Iv accessory outlet 12v horn -Fuel gauge -Oil pressure gauge -Speedometer -Tachometer -Temperature gauge -Trim gauge -Voltmeter Rack & pinion steering Tilt steering Side-mounted engine controls ENGNE COMPARTMENT 12v blower Automatic & manual bilge pumps EXTRAS Wakeboard tower w/integrated bimini top Cockpit and bow covers Helm bucket seat upgrade Depth sounder Bunk trailer available by separate negotiation. Disclaimer The Company offers the details of this vessel in good faith but cannot guarantee or warrant the accuracy of this information nor warrant the condition of the vessel. A buyer should instruct his agents, or his surveyors, to investigate such details as the buyer desires validated. This vessel is offered subject to prior sale, price change, or withdrawal without notice.