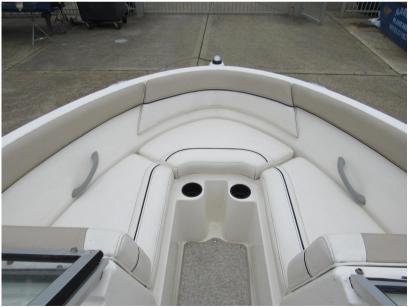

## Description

2015 model Bayliner 185 has just two owners from new. Comes complete with Mercruiser 135hp petrol inboard engine and Wake tower. Dealer Approved. Lying Chertsey. Specification - Flight series: HULL & DECK 12v Navigation lights Bow & transom eyes Fibreglass floor liner Fuel fill w/integrated vent Transom platform with ladder SS tow ring Vinyl gunwale moulding Wraparound windshield w/opening centre section Swim platform extension COCKPIT Aft jump seats, convert to sunlounger Drink holders Grab handles Hullside storage In-floor ski locker/storage Port glove box Moulded fibreglass engine cover Port sleeper seat converts to sun lounger Stereo TECHNICAL Iv accessory outlet 12v horn -Fuel gauge -Oil pressure gauge -Speedometer -Tachometer -Temperature gauge -Trim gauge -Voltmeter Rack & pinion steering Tilt steering Side-mounted engine controls ENGNE COMPARTMENT 12v blower Automatic & manual bilge pumps EXTRAS Wakeboard tower w/integrated bimini top Cockpit and bow covers Helm bucket seat upgrade Depth sounder Bunk trailer available by separate negotiation. Disclaimer The Company offers the details of this vessel in good faith but cannot guarantee or warrant the accuracy of this information nor warrant the condition of the vessel. A buyer should instruct his agents, or his surveyors, to investigate such details as the buyer desires validated. This vessel is offered subject to prior sale, price change, or withdrawal without notice.