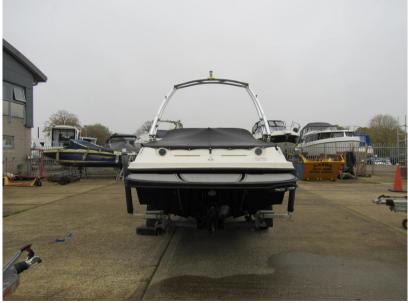

## Description

2015 model Bayliner 185 has just two owners from new. Comes complete with Mercruiser 135hp petrol inboard engine and Wake tower. Dealer Approved. Lying Chertsey. Specification - Flight series: HULL & DECK 12v Navigation lights Bow & transom eyes Fibreglass floor liner Fuel fill w/integrated vent Transom platform with ladder SS tow ring Vinyl gunwale moulding Wraparound windshield w/opening centre section Swim platform extension COCKPIT Aft jump seats, convert to sunlounger Drink holders Grab handles Hullside storage In-floor ski locker/storage Port glove box Moulded fibreglass engine cover Port sleeper seat converts to sun lounger Stereo TECHNICAL Iv accessory outlet 12v horn -Fuel gauge -Oil pressure gauge -Speedometer -Tachometer -Temperature gauge -Trim gauge -Voltmeter Rack & pinion steering Tilt steering Side-mounted engine controls ENGNE COMPARTMENT 12v blower Automatic & manual bilge pumps EXTRAS Wakeboard tower w/integrated bimini top Cockpit and bow covers Helm bucket seat upgrade Depth sounder Bunk trailer available by separate negotiation. Disclaimer The Company offers the details of this vessel in good faith but cannot guarantee or warrant the accuracy of this information nor warrant the condition of the vessel. A buyer should instruct his agents, or his surveyors, to investigate such details as the buyer desires validated. This vessel is offered subject to prior sale, price change, or withdrawal without notice.