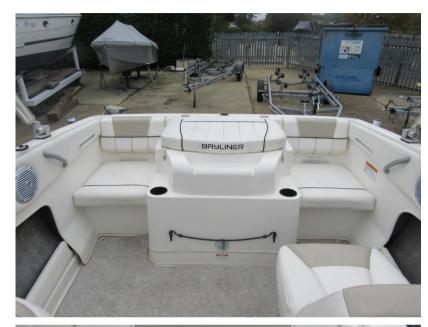

## Description

2015 model Bayliner 185 has just two owners from new. Comes complete with Mercruiser 135hp petrol inboard engine and Wake tower. Dealer Approved. Lying Chertsey. Specification - Flight series: HULL & DECK 12v Navigation lights Bow & transom eyes Fibreglass floor liner Fuel fill w/integrated vent Transom platform with ladder SS tow ring Vinyl gunwale moulding Wraparound windshield w/opening centre section Swim platform extension COCKPIT Aft jump seats, convert to sunlounger Drink holders Grab handles Hullside storage In-floor ski locker/storage Port glove box Moulded fibreglass engine cover Port sleeper seat converts to sun lounger Stereo TECHNICAL Iv accessory outlet 12v horn -Fuel gauge -Oil pressure gauge -Speedometer -Tachometer -Temperature gauge -Trim gauge -Voltmeter Rack & pinion steering Tilt steering Side-mounted engine controls ENGNE COMPARTMENT 12v blower Automatic & manual bilge pumps EXTRAS Wakeboard tower w/integrated bimini top Cockpit and bow covers Helm bucket seat upgrade Depth sounder Bunk trailer available by separate negotiation. Disclaimer The Company offers the details of this vessel in good faith but cannot guarantee or warrant the accuracy of this information nor warrant the condition of the vessel. A buyer should instruct his agents, or his surveyors, to investigate such details as the buyer desires validated. This vessel is offered subject to prior sale, price change, or withdrawal without notice.