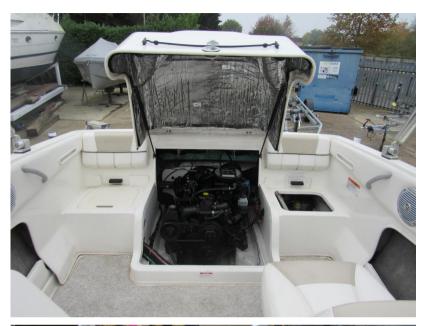

## **Specifications**

Mercruiser

| The state of the s |                 |
|--------------------------------------------------------------------------------------------------------------------------------------------------------------------------------------------------------------------------------------------------------------------------------------------------------------------------------------------------------------------------------------------------------------------------------------------------------------------------------------------------------------------------------------------------------------------------------------------------------------------------------------------------------------------------------------------------------------------------------------------------------------------------------------------------------------------------------------------------------------------------------------------------------------------------------------------------------------------------------------------------------------------------------------------------------------------------------------------------------------------------------------------------------------------------------------------------------------------------------------------------------------------------------------------------------------------------------------------------------------------------------------------------------------------------------------------------------------------------------------------------------------------------------------------------------------------------------------------------------------------------------------------------------------------------------------------------------------------------------------------------------------------------------------------------------------------------------------------------------------------------------------------------------------------------------------------------------------------------------------------------------------------------------------------------------------------------------------------------------------------------------|-----------------|
| YEAR                                                                                                                                                                                                                                                                                                                                                                                                                                                                                                                                                                                                                                                                                                                                                                                                                                                                                                                                                                                                                                                                                                                                                                                                                                                                                                                                                                                                                                                                                                                                                                                                                                                                                                                                                                                                                                                                                                                                                                                                                                                                                                                           | LENGTH          |
| 2015                                                                                                                                                                                                                                                                                                                                                                                                                                                                                                                                                                                                                                                                                                                                                                                                                                                                                                                                                                                                                                                                                                                                                                                                                                                                                                                                                                                                                                                                                                                                                                                                                                                                                                                                                                                                                                                                                                                                                                                                                                                                                                                           | 5.50            |
| WIDTH                                                                                                                                                                                                                                                                                                                                                                                                                                                                                                                                                                                                                                                                                                                                                                                                                                                                                                                                                                                                                                                                                                                                                                                                                                                                                                                                                                                                                                                                                                                                                                                                                                                                                                                                                                                                                                                                                                                                                                                                                                                                                                                          | GUESTS CRUISING |
| 2.36                                                                                                                                                                                                                                                                                                                                                                                                                                                                                                                                                                                                                                                                                                                                                                                                                                                                                                                                                                                                                                                                                                                                                                                                                                                                                                                                                                                                                                                                                                                                                                                                                                                                                                                                                                                                                                                                                                                                                                                                                                                                                                                           | 7               |
| ENGINE MANUFACTURER                                                                                                                                                                                                                                                                                                                                                                                                                                                                                                                                                                                                                                                                                                                                                                                                                                                                                                                                                                                                                                                                                                                                                                                                                                                                                                                                                                                                                                                                                                                                                                                                                                                                                                                                                                                                                                                                                                                                                                                                                                                                                                            | HORSE POWER     |

1 X 135 CV

General

BRAND MODEL GUESTS CRUISING CURRENT LOCATION bayliner 185 bowrider flight series 7 Chertsey, uk

**Dimensions / Performance** 

CRUISING SPEED (ND) TOP SPEED (ND)

30 45

**Engine room** 

ENGINE NUMBER OF ENGINES HORSE POWER (CV)

Mercruiser 1 x 135