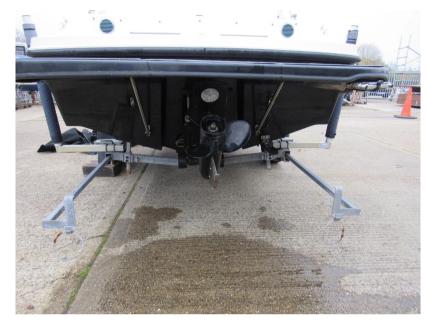

## Description

2015 model Bayliner 185 has just two owners from new. Comes complete with Mercruiser 135hp petrol inboard engine and Wake tower. Dealer Approved. Lying Chertsey. Specification - Flight series: HULL & DECK 12v Navigation lights Bow & transom eyes Fibreglass floor liner Fuel fill w/integrated vent Transom platform with ladder SS tow ring Vinyl gunwale moulding Wraparound windshield w/opening centre section Swim platform extension COCKPIT Aft jump seats, convert to sunlounger Drink holders Grab handles Hullside storage In-floor ski locker/storage Port glove box Moulded fibreglass engine cover Port sleeper seat converts to sun lounger Stereo TECHNICAL Iv accessory outlet 12v horn -Fuel gauge -Oil pressure gauge -Speedometer -Tachometer -Temperature gauge -Trim gauge -Voltmeter Rack & pinion steering Tilt steering Side-mounted engine controls ENGNE COMPARTMENT 12v blower Automatic & manual bilge pumps EXTRAS Wakeboard tower w/integrated bimini top Cockpit and bow covers Helm bucket seat upgrade Depth sounder Bunk trailer available by separate negotiation. Disclaimer The Company offers the details of this vessel in good faith but cannot guarantee or warrant the accuracy of this information nor warrant the condition of the vessel. A buyer should instruct his agents, or his surveyors, to investigate such details as the buyer desires validated. This vessel is offered subject to prior sale, price change, or withdrawal without notice.