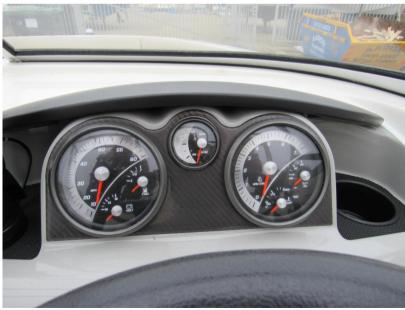

## Description

2015 model Bayliner 185 has just two owners from new. Comes complete with Mercruiser 135hp petrol inboard engine and Wake tower. Dealer Approved. Lying Chertsey. Specification - Flight series: HULL & DECK 12v Navigation lights Bow & transom eyes Fibreglass floor liner Fuel fill w/integrated vent Transom platform with ladder SS tow ring Vinyl gunwale moulding Wraparound windshield w/opening centre section Swim platform extension COCKPIT Aft jump seats, convert to sunlounger Drink holders Grab handles Hullside storage In-floor ski locker/storage Port glove box Moulded fibreglass engine cover Port sleeper seat converts to sun lounger Stereo TECHNICAL Iv accessory outlet 12v horn -Fuel gauge -Oil pressure gauge -Speedometer -Tachometer -Temperature gauge -Trim gauge -Voltmeter Rack & pinion steering Tilt steering Side-mounted engine controls ENGNE COMPARTMENT 12v blower Automatic & manual bilge pumps EXTRAS Wakeboard tower w/integrated bimini top Cockpit and bow covers Helm bucket seat upgrade Depth sounder Bunk trailer available by separate negotiation. Disclaimer The Company offers the details of this vessel in good faith but cannot guarantee or warrant the accuracy of this information nor warrant the condition of the vessel. A buyer should instruct his agents, or his surveyors, to investigate such details as the buyer desires validated. This vessel is offered subject to prior sale, price change, or withdrawal without notice.