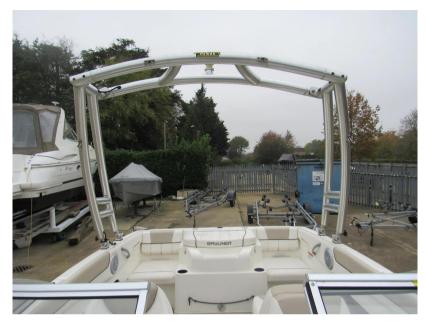

## Description

2015 model Bayliner 185 has just two owners from new. Comes complete with Mercruiser 135hp petrol inboard engine and Wake tower. Dealer Approved. Lying Chertsey. Specification - Flight series: HULL & DECK 12v Navigation lights Bow & transom eyes Fibreglass floor liner Fuel fill w/integrated vent Transom platform with ladder SS tow ring Vinyl gunwale moulding Wraparound windshield w/opening centre section Swim platform extension COCKPIT Aft jump seats, convert to sunlounger Drink holders Grab handles Hullside storage In-floor ski locker/storage Port glove box Moulded fibreglass engine cover Port sleeper seat converts to sun lounger Stereo TECHNICAL Iv accessory outlet 12v horn -Fuel gauge -Oil pressure gauge -Speedometer -Tachometer -Temperature gauge -Trim gauge -Voltmeter Rack & pinion steering Tilt steering Side-mounted engine controls ENGNE COMPARTMENT 12v blower Automatic & manual bilge pumps EXTRAS Wakeboard tower w/integrated bimini top Cockpit and bow covers Helm bucket seat upgrade Depth sounder Bunk trailer available by separate negotiation. Disclaimer The Company offers the details of this vessel in good faith but cannot guarantee or warrant the accuracy of this information nor warrant the condition of the vessel. A buyer should instruct his agents, or his surveyors, to investigate such details as the buyer desires validated. This vessel is offered subject to prior sale, price change, or withdrawal without notice.