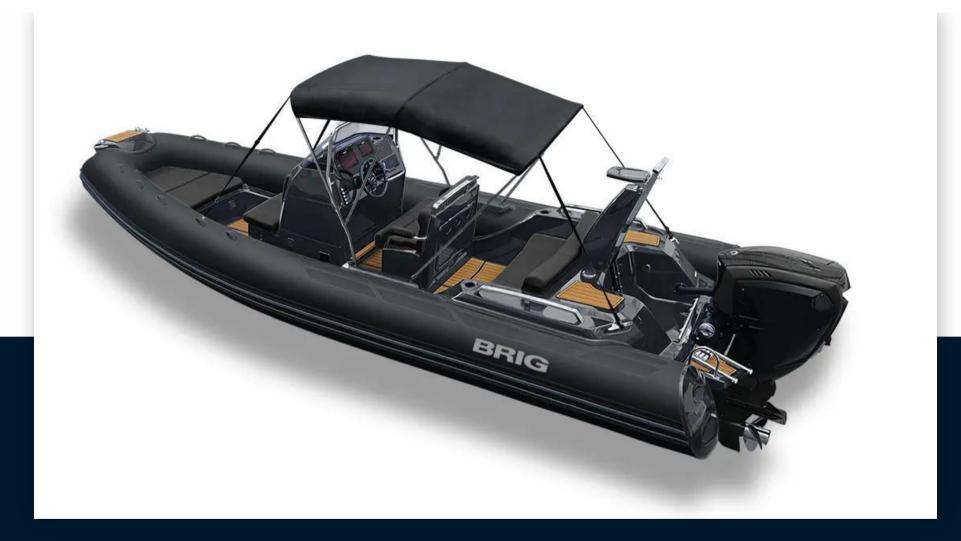

Brig Eagle 6.7

SALE

brig Eagle 6.7

71 702 £ All Tax Included

KT16 8LG Chertsey

+441932571141 sales@bateswharf.co.uk

## Description

Retaining all of the best features of its predecessor, the BRIG Eagle 650, the Eagle 6.7 stands out from the class thanks to our newly designed deep 'V' hull, UV resistant ORCA(r) Hypalon tubes and a stunning swept-back ski pillar. The perfect family RIB for watersport adventures, the Eagle 6.7 is built for long days on the water. Fast and responsive, this 7m inflatable provides exceptional comfort and fantastic fuel efficiency, plus enough space for transporting up to 11 passengers, front and rear storage and an anti-skid front step plate for safe and easy boarding. New contemporary navigation and sleek, elegant controls mean the BRIG Eagle 6.7 looks every bit as good as it performs, plus there's the peace of mind that comes with a 10-year hull warranty, 5-year tube warranty and a 1-year warranty on fixtures, fittings and accessories. LIBRARY PHOTOS - ACTUAL PHOTOS COMING SOON Including all standard equipment ORCA Fabric Impression Hypalon Tube - Black Freshwater Shower Bow Step Plate with Nav Lights & Anchor Roller Swim Platforms & Telescopic Boarding Ladder Cooler Box Infill Ski Mast Bow Sundeck with cushions Glove Box Compass Horn Overpressure Valve x1 Standard Rigging & Installation Labour Standard Rigging Parts (Including SeaStar Hydraulic Steering) Optional Extras Custom Hull Gel Coat Colour (Black) Upholstery Colour (Mocha) SeaDek Non-Skid Decking (Teak) Bimini Suntop BRIG Overall Cover BRIG Console & Seat Cover Garmin 115i DSC VHF + Shakespeare Heliflex HA156C Antenna Garmin GPSMAP 923xsv MFD + GT20 Transducer + Bluechart Fusion Apollo RA670 - Fusion SG-FL652SPC 6.5" Speakers Trailer SBS R2/1900EL Trailer available by separate negotiation Disclaimer The Company offers the details of this vessel in good faith but cannot guarantee or warrant the accuracy of this