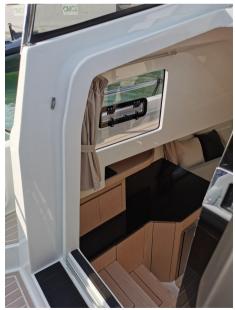

BMA demonstration boats are subjected to the strictest controls that certify their standards of safety, performance and external appearance.

stainless steel bollards

compass

Cabin suite with full Top Class décor

Special Total Extension Hull

dashboard painted Perlage

sunbathing cushions in the bow

cooker

Outdoor shower system

Battery system Services

stainless steel roller at the bow