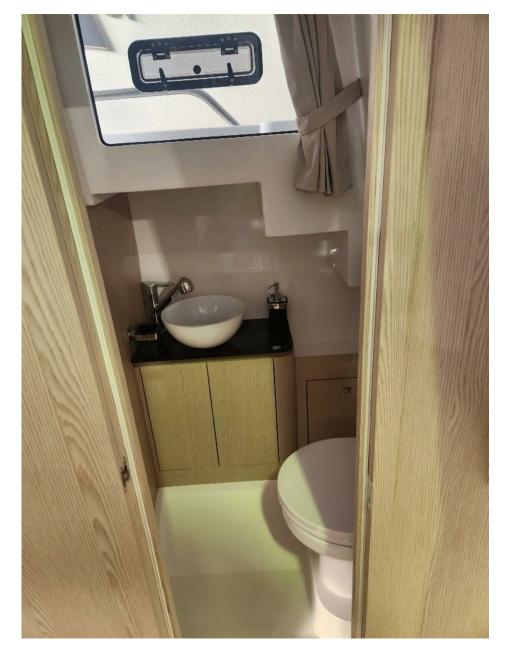

## **Specifications**

YEAR

2024

**WIDTH** 

2.90

**GUESTS CRUISING** 

12

**BATHROOMS** 

1

**HORSE POWER** 

2 X 250 CV

LENGTH

9.10

FUEL TANK CAPACITY

135

**CABINS** 