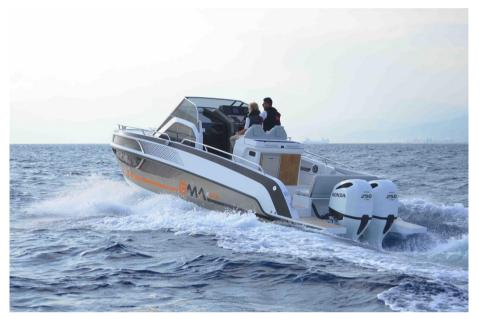

## Description

**UNIQUE OFFER!** 

Used more than new!

Bma X299 Plus 2x250 Honda USED DEMONSTRATION!

The opportunity to buy a BMA demonstration boat is a rarity that enhances the concept of used, you will get much more than a little-used BMA boat, you will get a BMA selected, chosen, motorized and equipped to give the best of itself.

1

**HORSE POWER** 

2 X 250 CV

LENGTH

9.10

FUEL TANK CAPACITY

135

**CABINS** 

2 4

**Engine room** 

ENGINE NUMBER OF ENGINES HORSE POWER (CV)

Honda 2 x 250