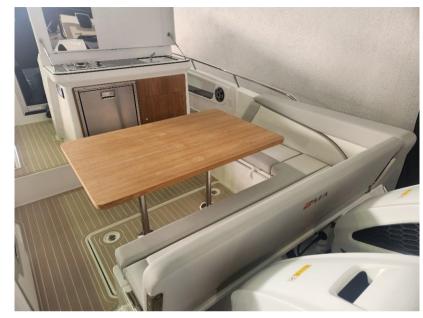

Special Total Extension Hull

dashboard painted Perlage

sunbathing cushions in the bow

cooker

Outdoor shower system

Battery system Services

stainless steel roller at the bow