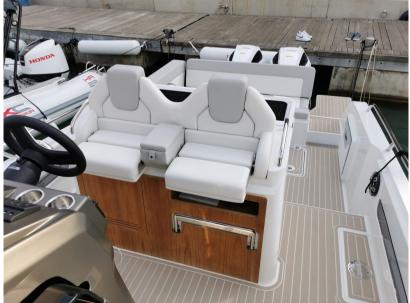

BMA demonstration boats are subjected to the strictest controls that certify their standards of safety, performance and external appearance.

stainless steel bollards

compass

Cabin suite with full Top Class décor

Special Total Extension Hull

dashboard painted Perlage

sunbathing cushions in the bow

cooker

Outdoor shower system

Battery system Services

stainless steel roller at the bow