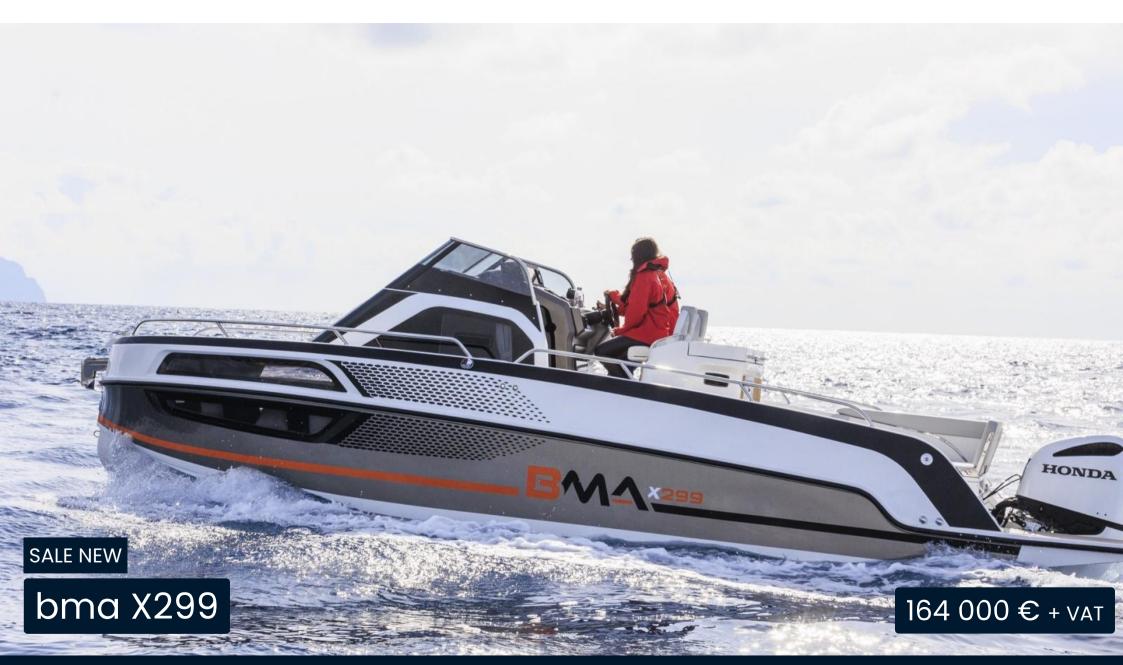

## Description

**UNIQUE OFFER!** 

Used more than new!

Bma X299 Plus 2x250 Honda USED DEMONSTRATION!

The opportunity to buy a BMA demonstration boat is a rarity that enhances the concept of used, you will get much more than a little-used BMA boat, you will get a BMA selected, chosen, motorized and equipped to give the best of itself.

BMA demonstration boats are subjected to the strictest controls that certify their standards of safety, performance and external appearance.

stainless steel bollards

compass

Cabin suite with full Top Class décor

Special Total Extension Hull

dashboard painted Perlage

sunbathing cushions in the bow

cooker

Outdoor shower system

Battery system Services

stainless steel roller at the bow