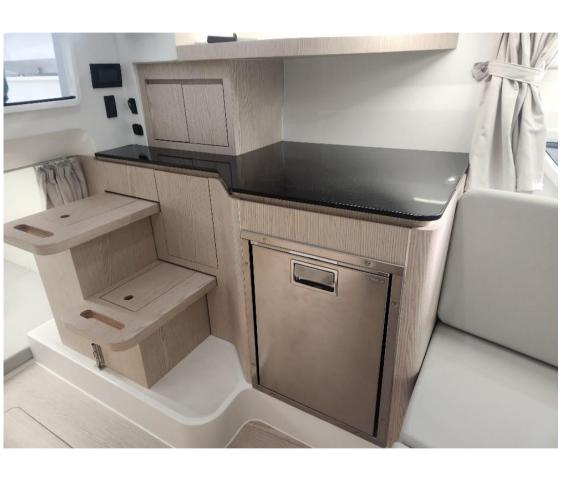

Special Total Extension Hull

dashboard painted Perlage

sunbathing cushions in the bow

cooker

Outdoor shower system

Battery system Services

stainless steel roller at the bow