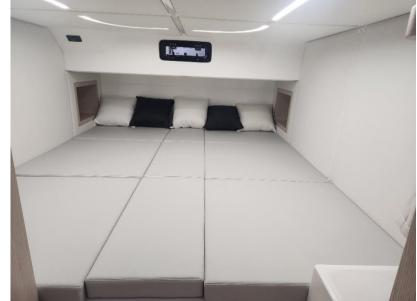

BMA demonstration boats are subjected to the strictest controls that certify their standards of safety, performance and external appearance.

stainless steel bollards

compass

Cabin suite with full Top Class décor