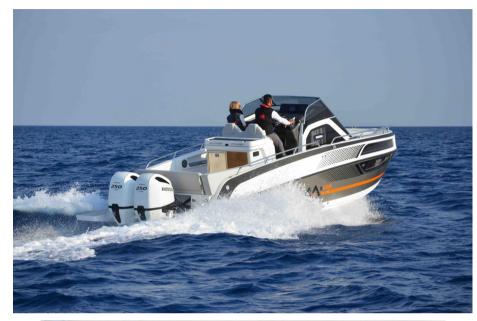

## Description

**UNIQUE OFFER!** 

Used more than new!

Bma X299 Plus 2x250 Honda USED DEMONSTRATION!

The opportunity to buy a BMA demonstration boat is a rarity that enhances the concept of used, you will get much more than a little-used BMA boat, you will get a BMA selected, chosen, motorized and equipped to give the best of itself.

1

**HORSE POWER** 

2 X 250 CV

LENGTH

9.10

FUEL TANK CAPACITY

135

**CABINS** 

2 4

**Engine room** 

ENGINE NUMBER OF ENGINES HORSE POWER (CV)

Honda 2 x 250