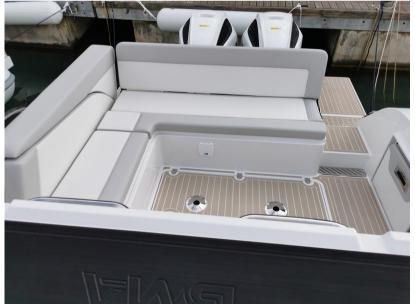

BMA demonstration boats are subjected to the strictest controls that certify their standards of safety, performance and external appearance.

stainless steel bollards

compass

Cabin suite with full Top Class décor

Special Total Extension Hull

dashboard painted Perlage

sunbathing cushions in the bow

cooker

Outdoor shower system

Battery system Services

stainless steel roller at the bow