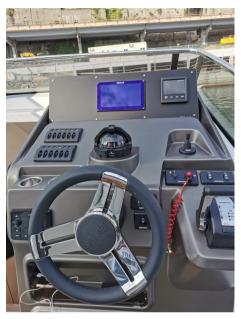

BMA demonstration boats are subjected to the strictest controls that certify their standards of safety, performance and external appearance.

stainless steel bollards

compass

Cabin suite with full Top Class décor

Special Total Extension Hull

dashboard painted Perlage

sunbathing cushions in the bow

cooker

Outdoor shower system

Battery system Services

stainless steel roller at the bow