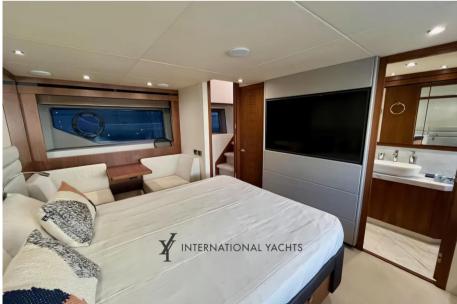

## Description

This Sunseeker Manhattan 66 is on the market for the first time and has only had one owner since new.

Private use and Charter.

It can accommodate 8 guests in 4 comfortable cabins, three of which have ensuite bathrooms.

4

**ENGINE MANUFACTURER** 

**MAN V8** 

**HORSE POWER** 

2 X 1200 CV

LENGTH

21.25

DRAFT

Vetroresina

BATHROOM(S)

DECK MATERIAL

Vetroresina antisdrucciolo

AMOUNT OF CABINS

4

BERTHS

8