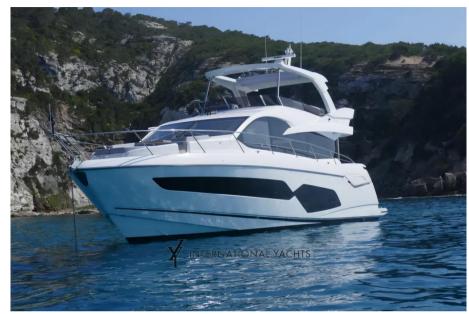

## Description

This Sunseeker Manhattan 66 is on the market for the first time and has only had one owner since new.

Private use and Charter.

It can accommodate 8 guests in 4 comfortable cabins, three of which have ensuite bathrooms.

Motorboat

CURRENT LOCATION

Isole baleari

BRAND

sunseeker

MODEL

Manhattan 66

**GUESTS CRUISING** 