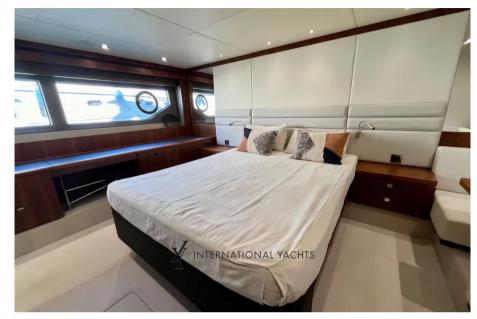

## Description

This Sunseeker Manhattan 66 is on the market for the first time and has only had one owner since new.

Private use and Charter.

It can accommodate 8 guests in 4 comfortable cabins, three of which have ensuite bathrooms.

4

**ENGINE MANUFACTURER** 

**MAN V8** 

**HORSE POWER** 

2 X 1200 CV

LENGTH

21.25

DRAFT

Vetroresina

BATHROOM(S)

DECK MATERIAL

Vetroresina antisdrucciolo

AMOUNT OF CABINS

4

BERTHS

8