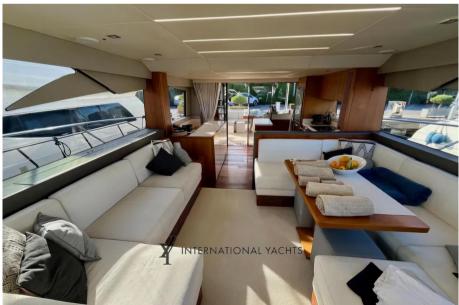

## Description

This Sunseeker Manhattan 66 is on the market for the first time and has only had one owner since new.

Private use and Charter.

It can accommodate 8 guests in 4 comfortable cabins, three of which have ensuite bathrooms.