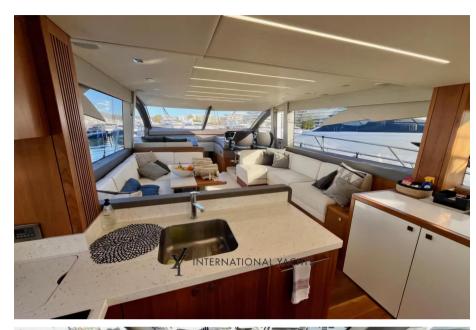

Hot and cold platform swimming shower

Cockpit folding doors from saloon

Radio CD player with cockpit and flybridge speakers

Refrigerator / freezer

Ceramic hob with extractor fan

Microwave oven

**Dual station Chart Plotter** 