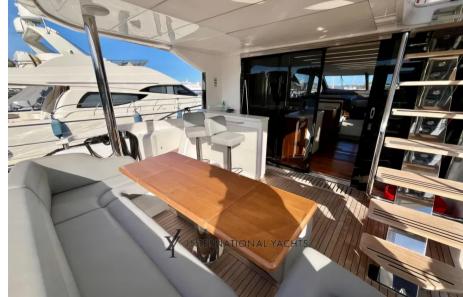

## Description

This Sunseeker Manhattan 66 is on the market for the first time and has only had one owner since new.

Private use and Charter.

It can accommodate 8 guests in 4 comfortable cabins, three of which have ensuite bathrooms.

Hot and cold platform swimming shower

Cockpit folding doors from saloon

Radio CD player with cockpit and flybridge speakers

Refrigerator / freezer

Ceramic hob with extractor fan

Microwave oven

**Dual station Chart Plotter** 