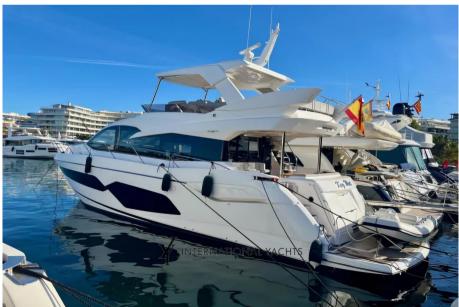

## Description

This Sunseeker Manhattan 66 is on the market for the first time and has only had one owner since new.

Private use and Charter.

It can accommodate 8 guests in 4 comfortable cabins, three of which have ensuite bathrooms.

Motorboat

CURRENT LOCATION

Isole baleari

BRAND

sunseeker

MODEL

Manhattan 66

**GUESTS CRUISING** 