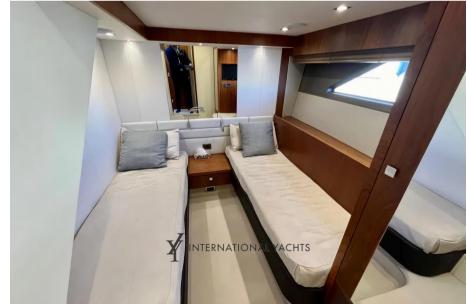

## Description

This Sunseeker Manhattan 66 is on the market for the first time and has only had one owner since new.

Private use and Charter.

It can accommodate 8 guests in 4 comfortable cabins, three of which have ensuite bathrooms.

4

**ENGINE MANUFACTURER** 

**MAN V8** 

**HORSE POWER** 

2 X 1200 CV

LENGTH

21.25

DRAFT

Vetroresina

BATHROOM(S)

DECK MATERIAL

Vetroresina antisdrucciolo

AMOUNT OF CABINS

4

BERTHS

8