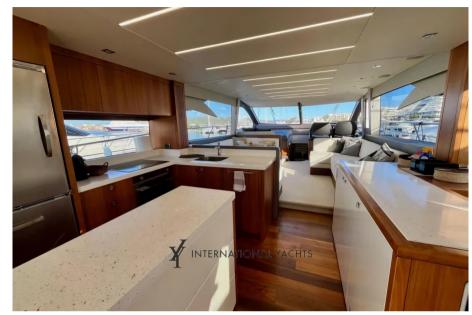

Hot and cold platform swimming shower

Cockpit folding doors from saloon

Radio CD player with cockpit and flybridge speakers

Refrigerator / freezer

Ceramic hob with extractor fan

Microwave oven

**Dual station Chart Plotter** 