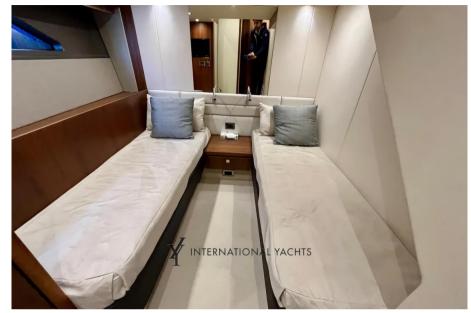

## Description

This Sunseeker Manhattan 66 is on the market for the first time and has only had one owner since new.

Private use and Charter.

It can accommodate 8 guests in 4 comfortable cabins, three of which have ensuite bathrooms.

Vetroresina

BATHROOM(S)

DECK MATERIAL

Vetroresina antisdrucciolo

AMOUNT OF CABINS

4

BERTHS

8