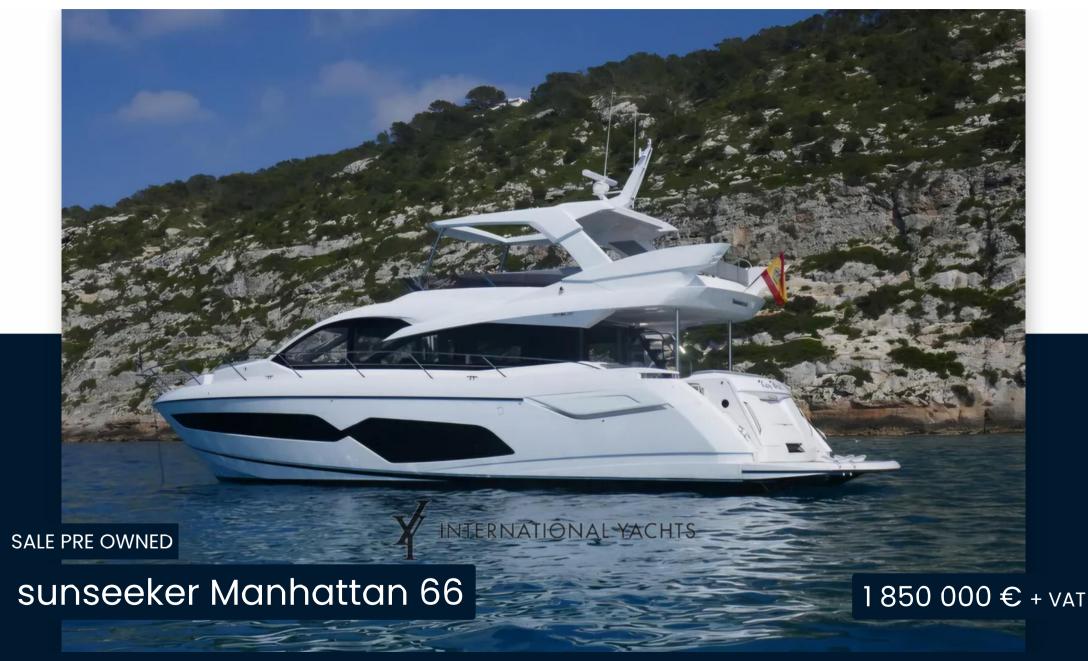

## Description

This Sunseeker Manhattan 66 is on the market for the first time and has only had one owner since new.

Private use and Charter.

It can accommodate 8 guests in 4 comfortable cabins, three of which have ensuite bathrooms.

Powered by two 1200hp MAN engines, it can reach a maximum speed of 32 knots.

Fully equipped, including zero speed stabilizers, upgraded generator, watermaker and underwater lights.

Accessories notes:

Electric winch with bow roller, flybridge and cockpit controls

Motorboat

CURRENT LOCATION

Isole baleari

BRAND

sunseeker

MODEL

Manhattan 66

**GUESTS CRUISING** 