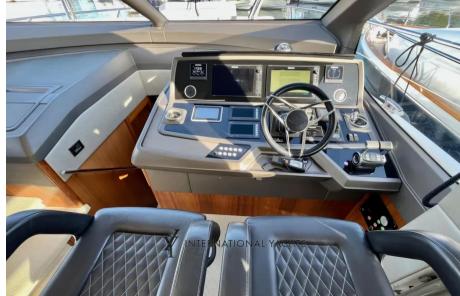

Hot and cold platform swimming shower

Cockpit folding doors from saloon

Radio CD player with cockpit and flybridge speakers

Refrigerator / freezer

Ceramic hob with extractor fan

Microwave oven

**Dual station Chart Plotter** 

Dual station autopilot

| Navigation e | quipment |
|--------------|----------|
|--------------|----------|

FLYBRIDGE