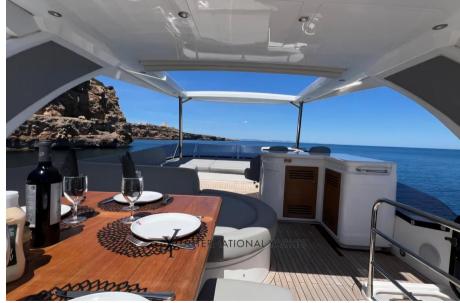

Hot and cold platform swimming shower

Cockpit folding doors from saloon

Radio CD player with cockpit and flybridge speakers

Refrigerator / freezer

Ceramic hob with extractor fan

Microwave oven

**Dual station Chart Plotter** 

## **Deck equipment**

DECK SHOWER