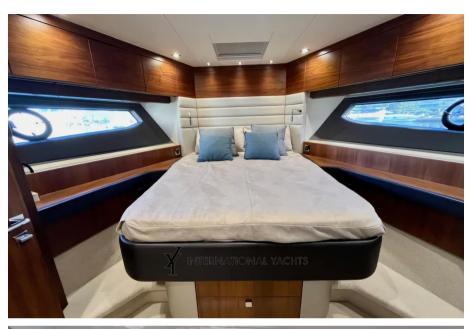

## Description

This Sunseeker Manhattan 66 is on the market for the first time and has only had one owner since new.

Private use and Charter.

It can accommodate 8 guests in 4 comfortable cabins, three of which have ensuite bathrooms.

4

**ENGINE MANUFACTURER** 

**MAN V8** 

**HORSE POWER** 

2 X 1200 CV

LENGTH

21.25

DRAFT

Vetroresina

BATHROOM(S)

DECK MATERIAL

Vetroresina antisdrucciolo

AMOUNT OF CABINS

4

BERTHS

8