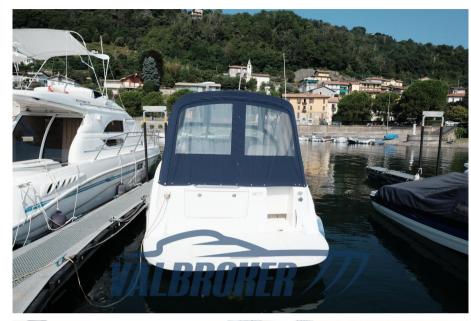

## Description

American shipyard, Bayliner 285, powered by 1X Mercruiser MCM MX6.2 MPI, 300 Hp V8 petrol, visible on Lake Maggiore.

Perfect boat for short cruises and nautical camping, able to comfortably accommodate 4 people, with double cabin with aft door, V-shaped double bed in the bow, bathroom with door, kitchen.

#### General

TYPE

Motorboat

CURRENT LOCATION
Lago maggiore

BRAND

bayliner

MODEL

285 cruiser