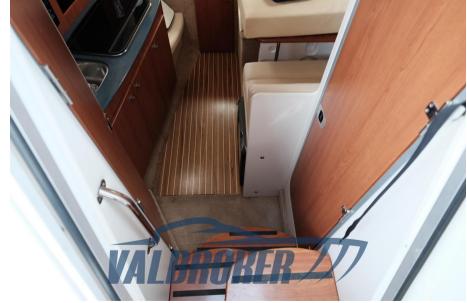

## Description

American shipyard, Bayliner 285, powered by 1X Mercruiser MCM MX6.2 MPI, 300 Hp V8 petrol, visible on Lake Maggiore.

Perfect boat for short cruises and nautical camping, able to comfortably accommodate 4 people, with double cabin with aft door, V-shaped double bed in the bow, bathroom with door, kitchen.

Staging and technical:

Water pressure pump, 2 Batteries, Deck Shower, Platform, Rollbar, Electric Windlass, swimming ladder.

Domestic Facilities onboard:

Electric Toilet.

**Entertainment:** 

Hi-Fi.