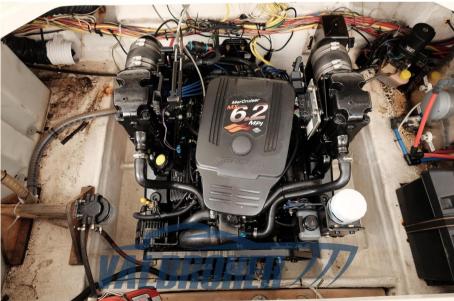

## Description

American shipyard, Bayliner 285, powered by 1X Mercruiser MCM MX6.2 MPI, 300 Hp V8 petrol, visible on Lake Maggiore.

Perfect boat for short cruises and nautical camping, able to comfortably accommodate 4 people, with double cabin with aft door, V-shaped double bed in the bow, bathroom with door, kitchen.

2

**ENGINE MANUFACTURER** 

Mercruiser MCM MX6.2 MPI (BRAVOIII) LENGTH

8.70

DRAFT

1.04

**GUESTS CRUISING** 

10

#### **Engine room**

**ENGINE** 

Mercruiser MCM MX6.2 MPI (BRAVOIII)

NUMBER OF ENGINES HORSE POWER (CV)

1 x 300

PROPULSION

Duo Prop