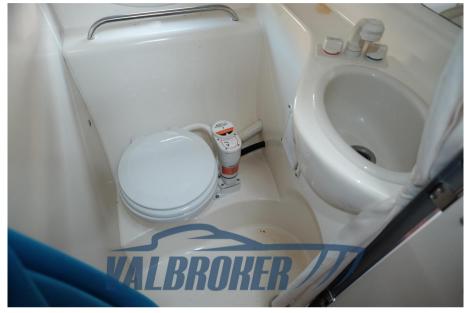

## Description

American shipyard, Bayliner 285, powered by 1X Mercruiser MCM MX6.2 MPI, 300 Hp V8 petrol, visible on Lake Maggiore.

Perfect boat for short cruises and nautical camping, able to comfortably accommodate 4 people, with double cabin with aft door, V-shaped double bed in the bow, bathroom with door, kitchen.

Staging and technical:

Water pressure pump, 2 Batteries, Deck Shower, Platform, Rollbar, Electric Windlass, swimming ladder.

Domestic Facilities onboard:

Electric Toilet.

**Entertainment:** 

Hi-Fi.