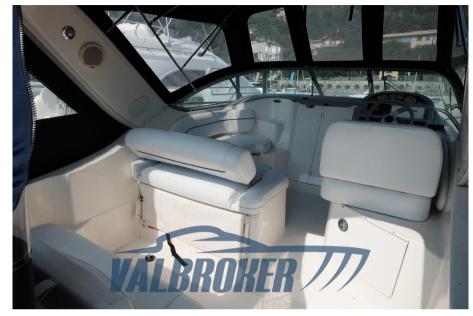

## Description

American shipyard, Bayliner 285, powered by 1X Mercruiser MCM MX6.2 MPI, 300 Hp V8 petrol, visible on Lake Maggiore.

Perfect boat for short cruises and nautical camping, able to comfortably accommodate 4 people, with double cabin with aft door, V-shaped double bed in the bow, bathroom with door, kitchen.