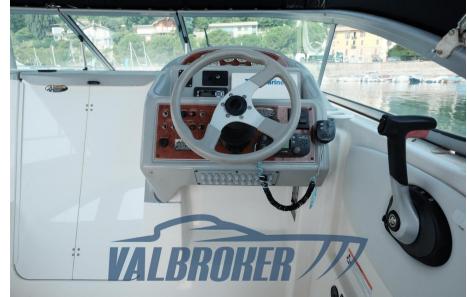

Staging and technical:

Water pressure pump, 2 Batteries, Deck Shower, Platform, Rollbar, Electric Windlass, swimming ladder.

Domestic Facilities onboard:

Electric Toilet.

**Entertainment:** 

Hi-Fi.

GPS VHF NAVIGATION COMPASS SONAR