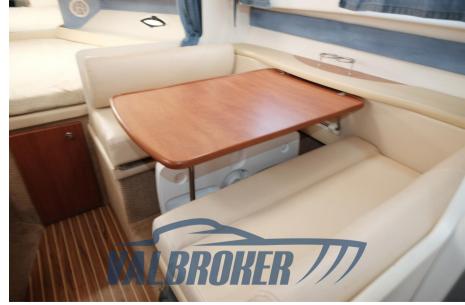

## Description

American shipyard, Bayliner 285, powered by 1X Mercruiser MCM MX6.2 MPI, 300 Hp V8 petrol, visible on Lake Maggiore.

Perfect boat for short cruises and nautical camping, able to comfortably accommodate 4 people, with double cabin with aft door, V-shaped double bed in the bow, bathroom with door, kitchen.

Staging and technical:

Water pressure pump, 2 Batteries, Deck Shower, Platform, Rollbar, Electric Windlass, swimming ladder.

Domestic Facilities onboard:

Electric Toilet.

**Entertainment:** 

Hi-Fi.