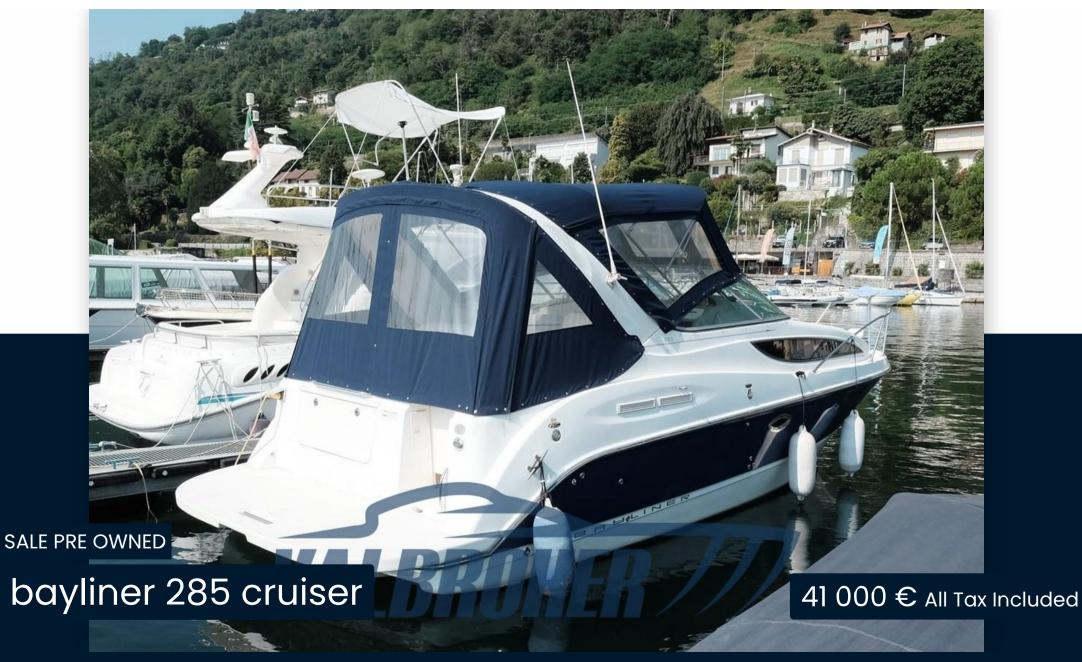

## Description

American shipyard, Bayliner 285, powered by 1X Mercruiser MCM MX6.2 MPI, 300 Hp V8 petrol, visible on Lake Maggiore.

Perfect boat for short cruises and nautical camping, able to comfortably accommodate 4 people, with double cabin with aft door, V-shaped double bed in the bow, bathroom with door, kitchen.

#### General

TYPE

Motorboat

CURRENT LOCATION
Lago maggiore

BRAND

bayliner

MODEL

285 cruiser

## **Specifications**

YEAR

2006

**WIDTH** 

3.02

**FUEL TANK CAPACITY** 

337

**CABINS** 

2

**ENGINE MANUFACTURER** 

Mercruiser MCM MX6.2 MPI (BRAVOIII) LENGTH

8.70

DRAFT

1.04

**GUESTS CRUISING** 

10

**BATHROOMS** 

**HORSE POWER** 

1 X 300 CV