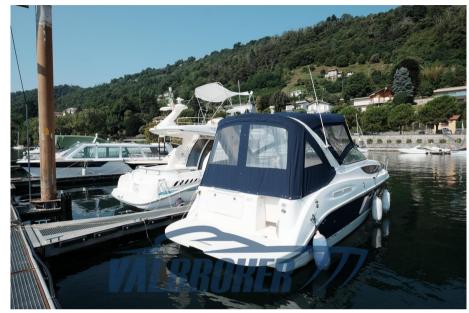

## Description

American shipyard, Bayliner 285, powered by 1X Mercruiser MCM MX6.2 MPI, 300 Hp V8 petrol, visible on Lake Maggiore.

Perfect boat for short cruises and nautical camping, able to comfortably accommodate 4 people, with double cabin with aft door, V-shaped double bed in the bow, bathroom with door, kitchen.

Staging and technical:

Water pressure pump, 2 Batteries, Deck Shower, Platform, Rollbar, Electric Windlass, swimming ladder.

Domestic Facilities onboard:

Electric Toilet.

**Entertainment:** 

Hi-Fi.

#### **Deck equipment**

CANOPY