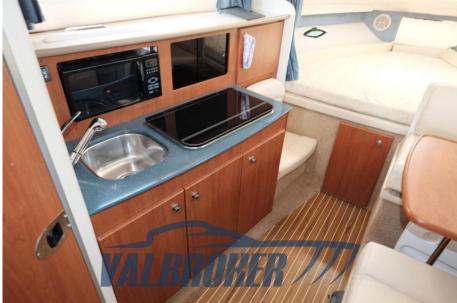

## Description

American shipyard, Bayliner 285, powered by 1X Mercruiser MCM MX6.2 MPI, 300 Hp V8 petrol, visible on Lake Maggiore.

Perfect boat for short cruises and nautical camping, able to comfortably accommodate 4 people, with double cabin with aft door, V-shaped double bed in the bow, bathroom with door, kitchen.

Staging and technical:

Water pressure pump, 2 Batteries, Deck Shower, Platform, Rollbar, Electric Windlass, swimming ladder.

Domestic Facilities onboard:

Electric Toilet.

**Entertainment:** 

Hi-Fi.

# Galley/Laundry/Entertainment

FRIDGE TV