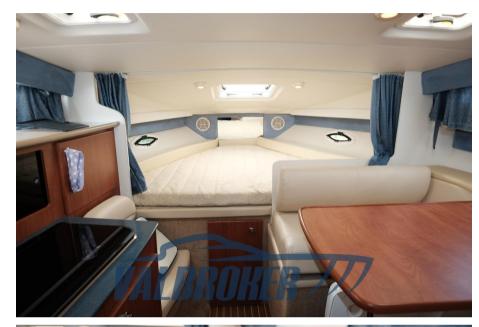

## Description

American shipyard, Bayliner 285, powered by 1X Mercruiser MCM MX6.2 MPI, 300 Hp V8 petrol, visible on Lake Maggiore.

Perfect boat for short cruises and nautical camping, able to comfortably accommodate 4 people, with double cabin with aft door, V-shaped double bed in the bow, bathroom with door, kitchen.