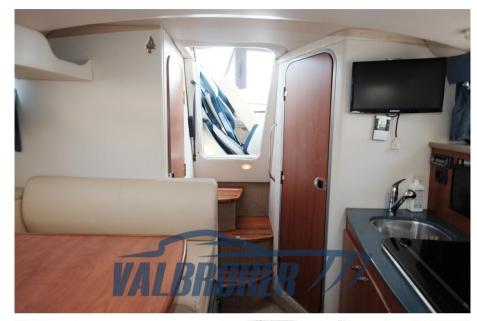

## Description

American shipyard, Bayliner 285, powered by 1X Mercruiser MCM MX6.2 MPI, 300 Hp V8 petrol, visible on Lake Maggiore.

Perfect boat for short cruises and nautical camping, able to comfortably accommodate 4 people, with double cabin with aft door, V-shaped double bed in the bow, bathroom with door, kitchen.

# Galley/Laundry/Entertainment

FRIDGE TV