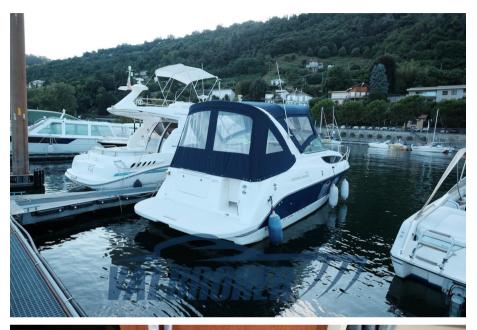

## Description

American shipyard, Bayliner 285, powered by 1X Mercruiser MCM MX6.2 MPI, 300 Hp V8 petrol, visible on Lake Maggiore.

Perfect boat for short cruises and nautical camping, able to comfortably accommodate 4 people, with double cabin with aft door, V-shaped double bed in the bow, bathroom with door, kitchen.

#### General

TYPE

Motorboat

CURRENT LOCATION
Lago maggiore

BRAND

bayliner

MODEL

285 cruiser