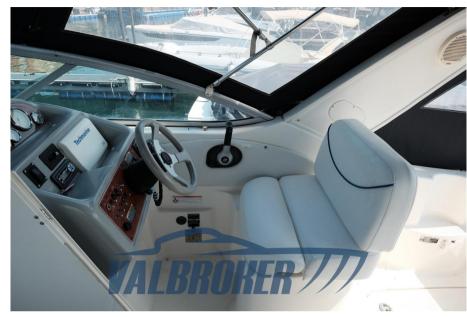

## Description

American shipyard, Bayliner 285, powered by 1X Mercruiser MCM MX6.2 MPI, 300 Hp V8 petrol, visible on Lake Maggiore.

Perfect boat for short cruises and nautical camping, able to comfortably accommodate 4 people, with double cabin with aft door, V-shaped double bed in the bow, bathroom with door, kitchen.

Staging and technical:

Water pressure pump, 2 Batteries, Deck Shower, Platform, Rollbar, Electric Windlass, swimming ladder.

Domestic Facilities onboard:

Electric Toilet.

**Entertainment:** 

Hi-Fi.