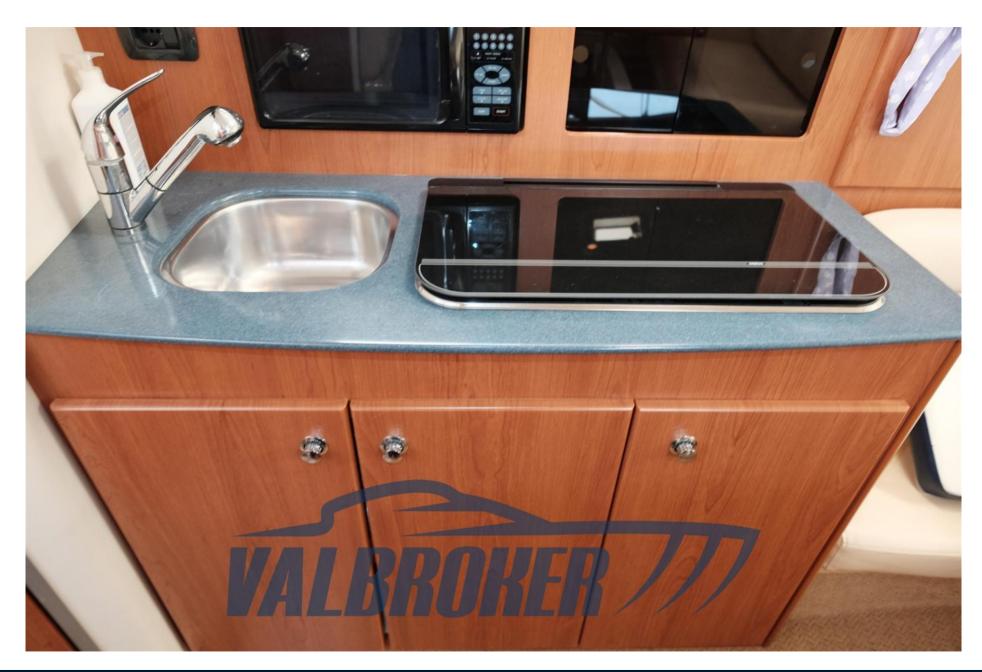

## Description

American shipyard, Bayliner 285, powered by 1X Mercruiser MCM MX6.2 MPI, 300 Hp V8 petrol, visible on Lake Maggiore.

Perfect boat for short cruises and nautical camping, able to comfortably accommodate 4 people, with double cabin with aft door, V-shaped double bed in the bow, bathroom with door, kitchen.

# Galley/Laundry/Entertainment

FRIDGE TV