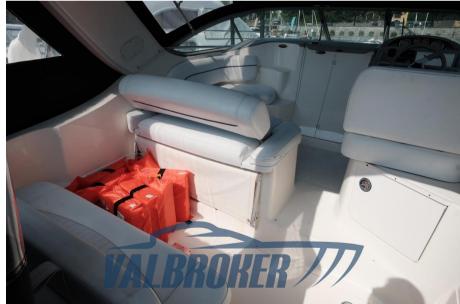

## Description

American shipyard, Bayliner 285, powered by 1X Mercruiser MCM MX6.2 MPI, 300 Hp V8 petrol, visible on Lake Maggiore.

Perfect boat for short cruises and nautical camping, able to comfortably accommodate 4 people, with double cabin with aft door, V-shaped double bed in the bow, bathroom with door, kitchen.

Staging and technical:

Water pressure pump, 2 Batteries, Deck Shower, Platform, Rollbar, Electric Windlass, swimming ladder.

Domestic Facilities onboard:

Electric Toilet.

**Entertainment:** 

Hi-Fi.