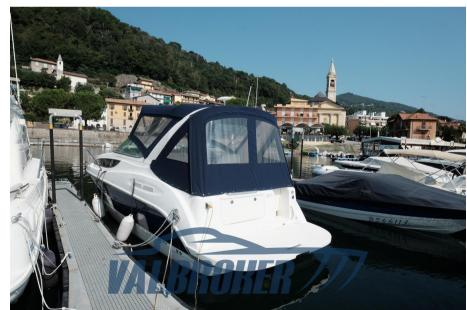

## Description

American shipyard, Bayliner 285, powered by 1X Mercruiser MCM MX6.2 MPI, 300 Hp V8 petrol, visible on Lake Maggiore.

Perfect boat for short cruises and nautical camping, able to comfortably accommodate 4 people, with double cabin with aft door, V-shaped double bed in the bow, bathroom with door, kitchen.

#### General

TYPE

Motorboat

CURRENT LOCATION
Lago maggiore

BRAND

bayliner

MODEL

285 cruiser