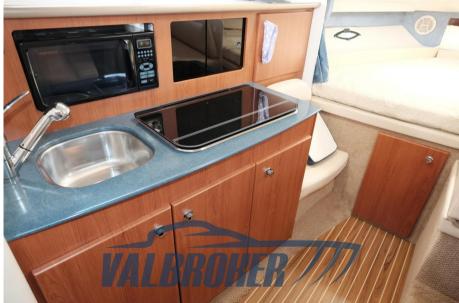

## Description

American shipyard, Bayliner 285, powered by 1X Mercruiser MCM MX6.2 MPI, 300 Hp V8 petrol, visible on Lake Maggiore.

Perfect boat for short cruises and nautical camping, able to comfortably accommodate 4 people, with double cabin with aft door, V-shaped double bed in the bow, bathroom with door, kitchen.

Staging and technical:

Water pressure pump, 2 Batteries, Deck Shower, Platform, Rollbar, Electric Windlass, swimming ladder.

Domestic Facilities onboard:

Electric Toilet.

**Entertainment:** 

Hi-Fi.