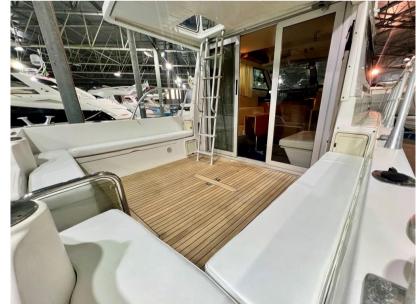

The price displayed is net of our commissions, to be considered separate and additional

Navigation equipment:

Rudder angle indicator, Radar Antenna, Chain counter (elettrci).

Staging and technical:

Engine Alarm, Water pressure pump, Deck Shower, Directional Spotlight, Electric Flaps, Courtesy Lights, Platform, Entry door, Teak Cockpit, Voltage Rectifier, swimming ladder.