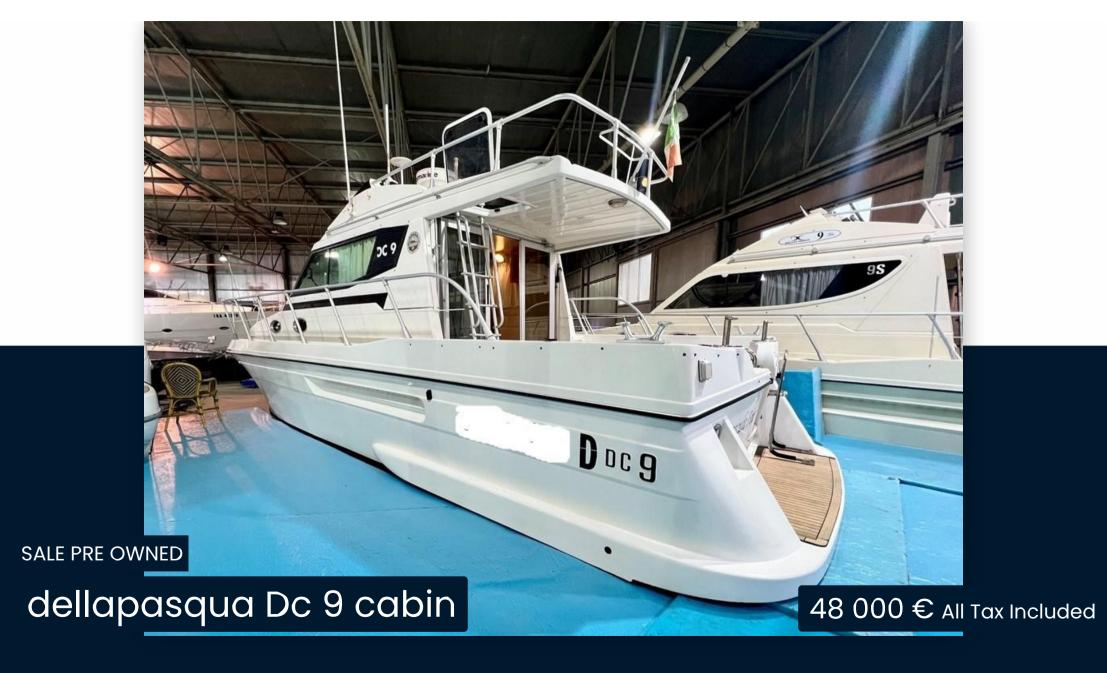

2 X 250 CV

| Genera |
|--------|
|--------|

TYPE BRAND MODEL CURRENT LOCATION

Motorboat dellapasqua Dc 9 cabin Showroom blue star corporation

adriatico, veneto

#### **Dimensions / Performance**

 WEIGHT (T)
 CRUISING SPEED (ND)
 TOP SPEED (ND)

 0.55
 25
 30

### **Building / facilities**

HULL MATERIAL AMOUNT OF CABINS BERTHS BATHROOM(S)

Vetroresina 1 2 1