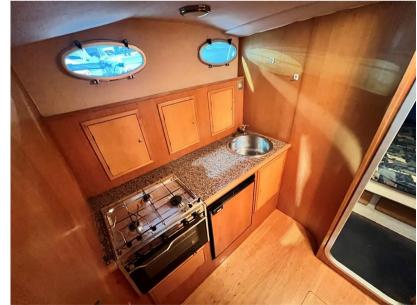

# Description

Full instrumentation, large kitchen. Wide speed: cruising 25, maximum about 30.

**MARCH 2023** 

Total antifouling removal, total polishing, teak treatment

Substitution:

engine windlass still new, n. 3 batteries 200 A, horn, bilge pump, toilet engine, engine alternator, stainless steel valves, rubber port