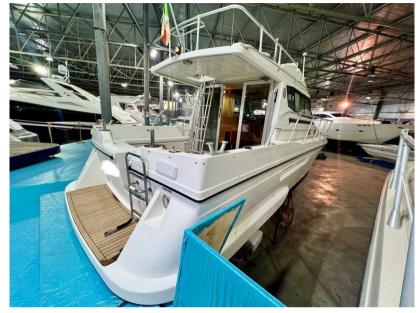

## **Specifications**

YEAR

1999

WIDTH

3.08

**BATHROOMS** 

1

**ENGINE HOURS** 

727

LENGTH

10.57

**CABINS** 

1

**ENGINE MANUFACTURER** 

Aifo-Iveco

HORSE POWER

2 X 250 CV

| Genera |
|--------|
|--------|

TYPE BRAND MODEL CURRENT LOCATION

Motorboat dellapasqua Dc 9 cabin Showroom blue star corporation

adriatico, veneto