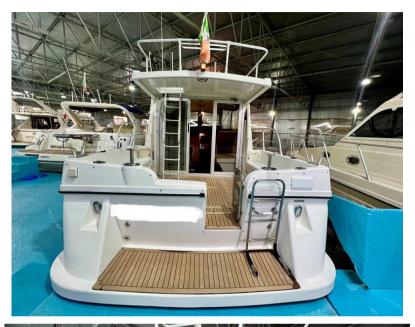

### **Building / facilities**

HULL MATERIAL AMOUNT OF CABINS BERTHS BATHROOM(S)

Vetroresina 1 2 1