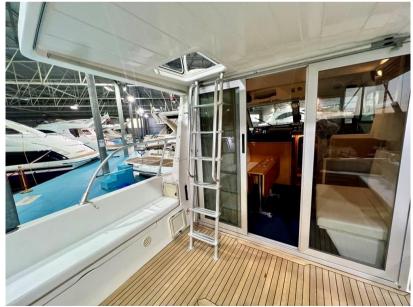

The price displayed is net of our commissions, to be considered separate and additional

Navigation equipment:

Rudder angle indicator, Radar Antenna, Chain counter (elettrci).

Staging and technical:

Engine Alarm, Water pressure pump, Deck Shower, Directional Spotlight, Electric Flaps, Courtesy Lights, Platform, Entry door, Teak Cockpit, Voltage Rectifier, swimming ladder.