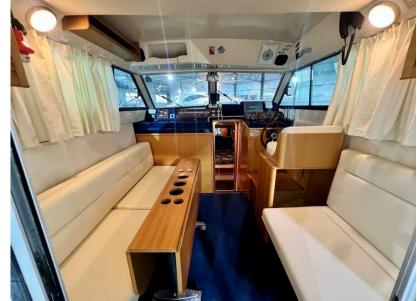

# Description

Full instrumentation, large kitchen. Wide speed: cruising 25, maximum about 30.

**MARCH 2023** 

Total antifouling removal, total polishing, teak treatment

Substitution:

engine windlass still new, n. 3 batteries 200 A, horn, bilge pump, toilet engine, engine alternator, stainless steel valves, rubber port

## **Specifications**

YEAR

1999

WIDTH

3.08

**BATHROOMS** 

1

**ENGINE HOURS** 

2 X 250 CV

| Genera |
|--------|
|--------|

TYPE BRAND MODEL CURRENT LOCATION

Motorboat dellapasqua Dc 9 cabin Showroom blue star corporation

adriatico, veneto

#### **Dimensions / Performance**

 WEIGHT (T)
 CRUISING SPEED (ND)
 TOP SPEED (ND)

 0.55
 25
 30