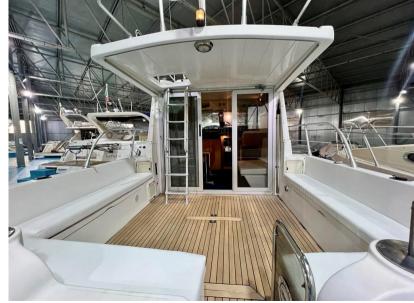

The price displayed is net of our commissions, to be considered separate and additional

Navigation equipment:

Rudder angle indicator, Radar Antenna, Chain counter (elettrci).

Staging and technical:

Engine Alarm, Water pressure pump, Deck Shower, Directional Spotlight, Electric Flaps, Courtesy Lights, Platform, Entry door, Teak Cockpit, Voltage Rectifier, swimming ladder.

### **Building / facilities**

HULL MATERIAL AMOUNT OF CABINS BERTHS BATHROOM(S)

Vetroresina 1 2 1