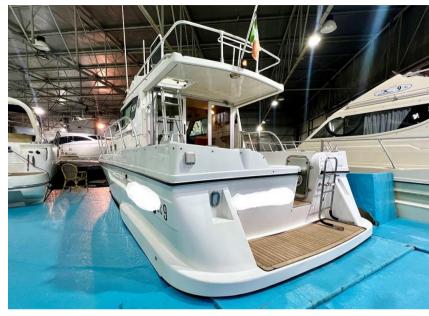

The price displayed is net of our commissions, to be considered separate and additional

Navigation equipment:

Rudder angle indicator, Radar Antenna, Chain counter (elettrci).

Staging and technical:

Engine Alarm, Water pressure pump, Deck Shower, Directional Spotlight, Electric Flaps, Courtesy Lights, Platform, Entry door, Teak Cockpit, Voltage Rectifier, swimming ladder.