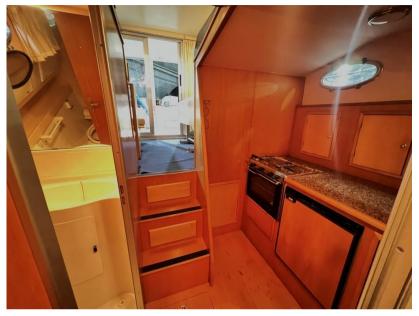

# Description

Full instrumentation, large kitchen. Wide speed: cruising 25, maximum about 30.

**MARCH 2023** 

Total antifouling removal, total polishing, teak treatment

Substitution:

engine windlass still new, n. 3 batteries 200 A, horn, bilge pump, toilet engine, engine alternator, stainless steel valves, rubber port