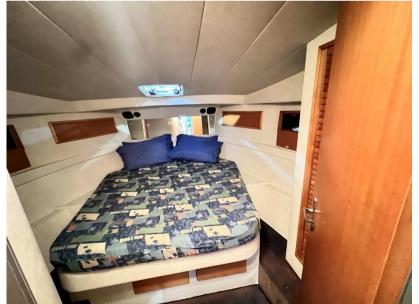

## **Specifications**

YEAR

1999

WIDTH

3.08

**BATHROOMS** 

1

**ENGINE HOURS** 

### **Building / facilities**

HULL MATERIAL AMOUNT OF CABINS BERTHS BATHROOM(S)

Vetroresina 1 2 1