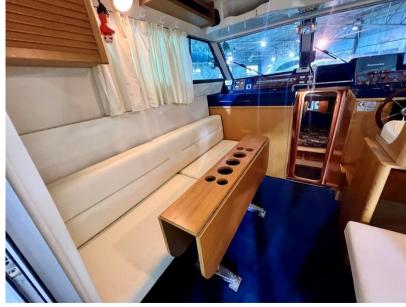

# Description

Full instrumentation, large kitchen. Wide speed: cruising 25, maximum about 30.

**MARCH 2023** 

Total antifouling removal, total polishing, teak treatment

Substitution:

engine windlass still new, n. 3 batteries 200 A, horn, bilge pump, toilet engine, engine alternator, stainless steel valves, rubber port

### **Building / facilities**

HULL MATERIAL AMOUNT OF CABINS BERTHS BATHROOM(S)

Vetroresina 1 2 1