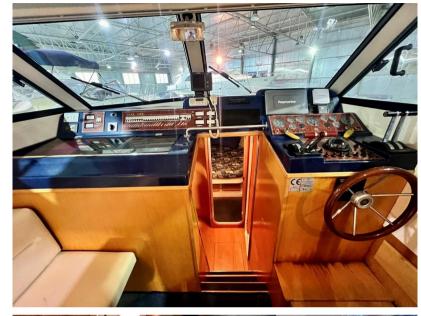

The price displayed is net of our commissions, to be considered separate and additional

Navigation equipment:

Rudder angle indicator, Radar Antenna, Chain counter (elettrci).

Staging and technical:

Engine Alarm, Water pressure pump, Deck Shower, Directional Spotlight, Electric Flaps, Courtesy Lights, Platform, Entry door, Teak Cockpit, Voltage Rectifier, swimming ladder.

## **Navigation equipment**

GPS RADAR AUTO PILOT VHF

NAVIGATION COMPASS SONAR SPEEDOMETER ANCHOR

| Galley | /Laundry | /Entertainment |
|--------|----------|----------------|
|--------|----------|----------------|