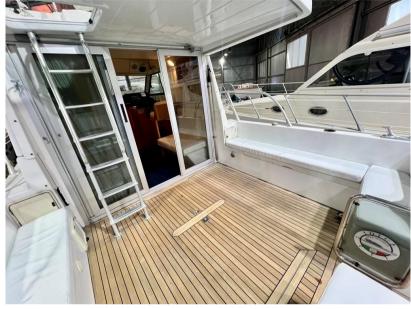

The price displayed is net of our commissions, to be considered separate and additional

Navigation equipment:

Rudder angle indicator, Radar Antenna, Chain counter (elettrci).

Staging and technical:

Engine Alarm, Water pressure pump, Deck Shower, Directional Spotlight, Electric Flaps, Courtesy Lights, Platform, Entry door, Teak Cockpit, Voltage Rectifier, swimming ladder.

### **Building / facilities**

HULL MATERIAL AMOUNT OF CABINS BERTHS BATHROOM(S)

Vetroresina 1 2 1