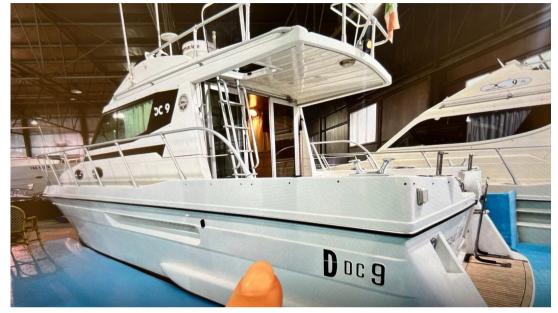

The price displayed is net of our commissions, to be considered separate and additional

Navigation equipment:

Rudder angle indicator, Radar Antenna, Chain counter (elettrci).

Staging and technical:

Engine Alarm, Water pressure pump, Deck Shower, Directional Spotlight, Electric Flaps, Courtesy Lights, Platform, Entry door, Teak Cockpit, Voltage Rectifier, swimming ladder.