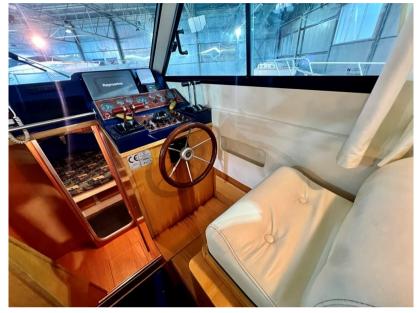

The price displayed is net of our commissions, to be considered separate and additional

Navigation equipment:

Rudder angle indicator, Radar Antenna, Chain counter (elettrci).

Staging and technical:

Engine Alarm, Water pressure pump, Deck Shower, Directional Spotlight, Electric Flaps, Courtesy Lights, Platform, Entry door, Teak Cockpit, Voltage Rectifier, swimming ladder.

## **Navigation equipment**

GPS RADAR AUTO PILOT VHF

NAVIGATION COMPASS SONAR SPEEDOMETER ANCHOR

| Galley | /Laundry | /Entertainment |
|--------|----------|----------------|
|--------|----------|----------------|