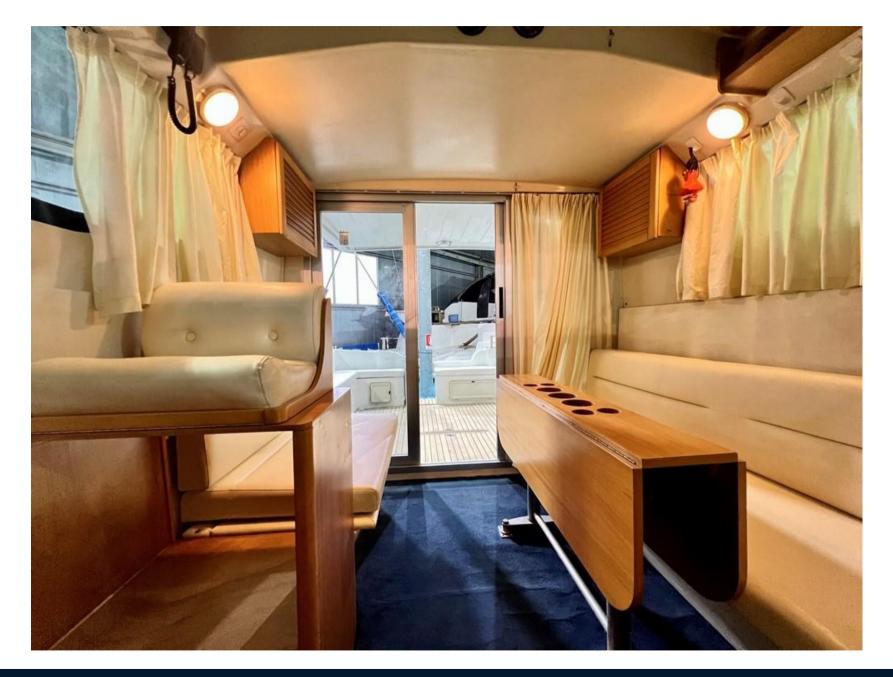

# Description

Full instrumentation, large kitchen. Wide speed: cruising 25, maximum about 30.

**MARCH 2023** 

Total antifouling removal, total polishing, teak treatment

Substitution:

engine windlass still new, n. 3 batteries 200 A, horn, bilge pump, toilet engine, engine alternator, stainless steel valves, rubber port