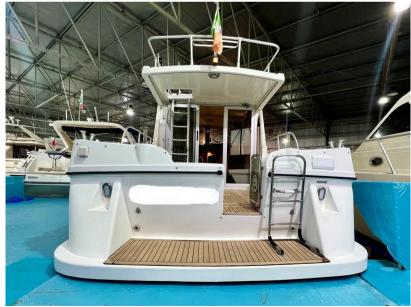

The price displayed is net of our commissions, to be considered separate and additional

Navigation equipment:

Rudder angle indicator, Radar Antenna, Chain counter (elettrci).

Staging and technical:

Engine Alarm, Water pressure pump, Deck Shower, Directional Spotlight, Electric Flaps, Courtesy Lights, Platform, Entry door, Teak Cockpit, Voltage Rectifier, swimming ladder.