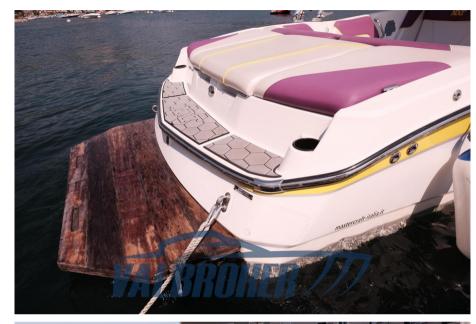

Staging and technical:

Platform.

**Entertainment:** 

Speakers, Hi-Fi (Fusion ms-ra205).

Upholstery:

Cushions.