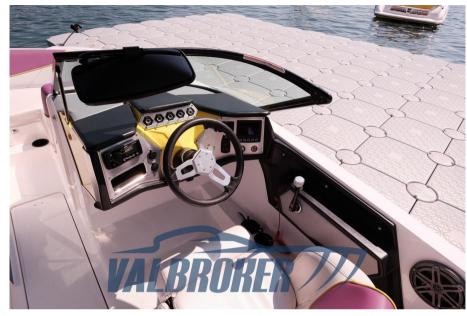

## Description

Master Craft NXT 20, visible on Lake Maggiore. It has everything you need for endless fun.

Powered by 1x 320 Hp Ilmor 5,7 V8 Petrol, used only on the lake!!

Contact Frosio Romano 0039 334 534 2901

Staging and technical:

Platform.

**Entertainment:** 

Speakers, Hi-Fi (Fusion ms-ra205).

Upholstery:

Cushions.