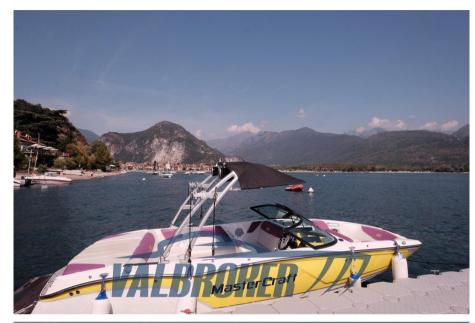

## Description

Master Craft NXT 20, visible on Lake Maggiore. It has everything you need for endless fun.

Powered by 1x 320 Hp Ilmor 5,7 V8 Petrol, used only on the lake!!

Contact Frosio Romano 0039 334 534 2901