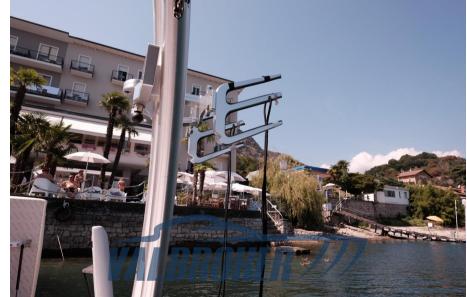

## Description

Master Craft NXT 20, visible on Lake Maggiore. It has everything you need for endless fun.

Powered by 1x 320 Hp Ilmor 5,7 V8 Petrol, used only on the lake!!

Contact Frosio Romano 0039 334 534 2901

Staging and technical:

Platform.

**Entertainment:** 

Speakers, Hi-Fi (Fusion ms-ra205).

Upholstery:

Cushions.