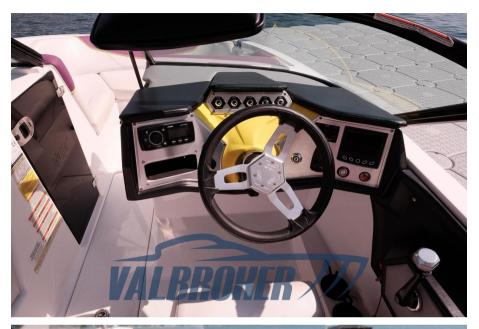

## Description

Master Craft NXT 20, visible on Lake Maggiore. It has everything you need for endless fun.

Powered by 1x 320 Hp Ilmor 5,7 V8 Petrol, used only on the lake!!

Contact Frosio Romano 0039 334 534 2901

Staging and technical:

Platform.

**Entertainment:** 

Speakers, Hi-Fi (Fusion ms-ra205).

Upholstery:

Cushions.