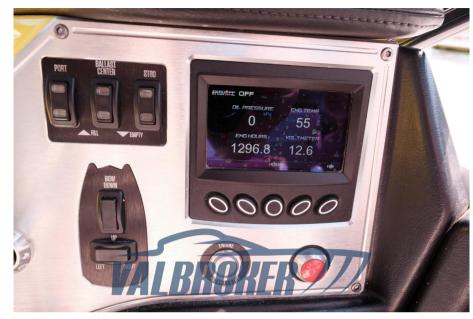

11

**ENGINE HOURS** 

1350

General

TYPE

Motorboat

current location

Lago maggiore

NUMBER OF ENGINES HORSE POWER (CV) 1 x 320

ENGINE HOURS

Electricity / air conditioning

**ENGINE BATTERY** 

BATTERY CHARGER

**Navigation equipment** 

**NAVIGATION COMPASS** 

**SONAR** 