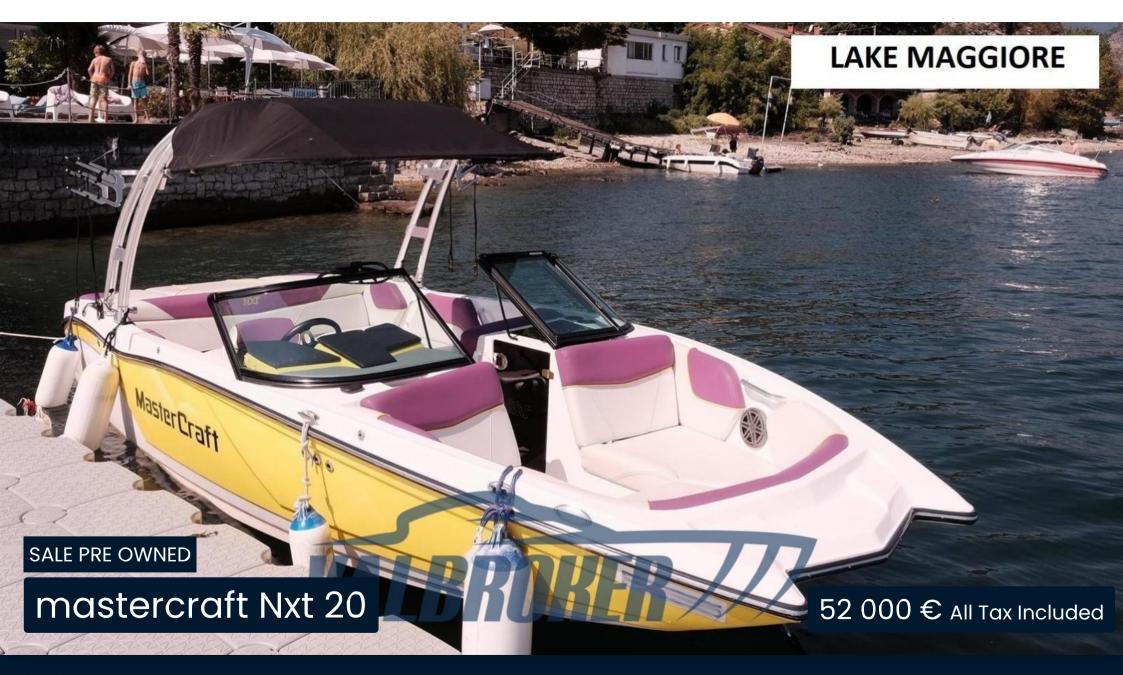

## Description

Master Craft NXT 20, visible on Lake Maggiore. It has everything you need for endless fun.

Powered by 1x 320 Hp Ilmor 5,7 V8 Petrol, used only on the lake!!

Contact Frosio Romano 0039 334 534 2901

## **Specifications**

YEAR

2015

WIDTH

2.34

**FUEL TANK CAPACITY** 

178

**ENGINE MANUFACTURER** 

ILMOR MV8 5.7 L

**HORSE POWER** 

1 X 320 CV

LENGTH

6.10

DRAFT

0.70

**GUESTS CRUISING** 

**BRAND** 

mastercraft

MODEL

Nxt 20

**GUESTS CRUISING** 

11

**Dimensions/Performance** 

WEIGHT (T)