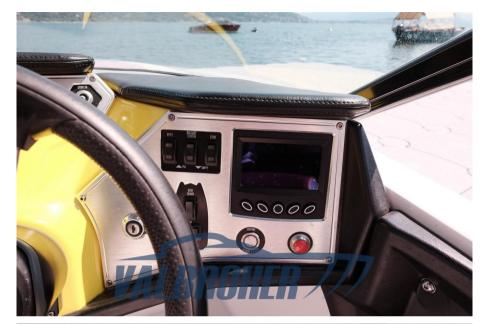

Staging and technical:

Platform.

**Entertainment:** 

Speakers, Hi-Fi (Fusion ms-ra205).

Upholstery:

Cushions.