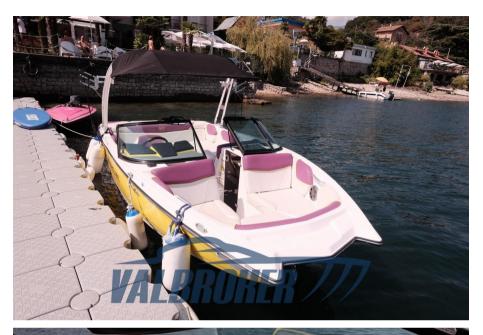

## Description

Master Craft NXT 20, visible on Lake Maggiore. It has everything you need for endless fun.

Powered by 1x 320 Hp Ilmor 5,7 V8 Petrol, used only on the lake!!

Contact Frosio Romano 0039 334 534 2901