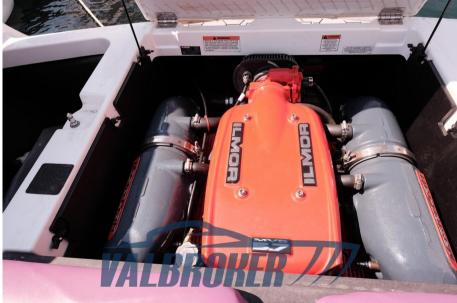

## Description

Master Craft NXT 20, visible on Lake Maggiore. It has everything you need for endless fun.

Powered by 1x 320 Hp Ilmor 5,7 V8 Petrol, used only on the lake!!

Contact Frosio Romano 0039 334 534 2901

ILMOR MV8 5.7 L

**HORSE POWER** 

1 X 320 CV

LENGTH

6.10

DRAFT

0.70

**GUESTS CRUISING** 

FUEL CAPACITY (L)

178

**Building / facilities** 

HULL MATERIAL
Vetroresina

DECK MATERIAL

Vetroresina

**Engine room** 

ENGINE ILMOR MV8 5.7 L

NUMBER OF ENGINES HORSE POWER (CV) 1 x 320

ENGINE HOURS

Electricity / air conditioning

**ENGINE BATTERY** 

BATTERY CHARGER

**Navigation equipment** 

**NAVIGATION COMPASS** 

**SONAR** 