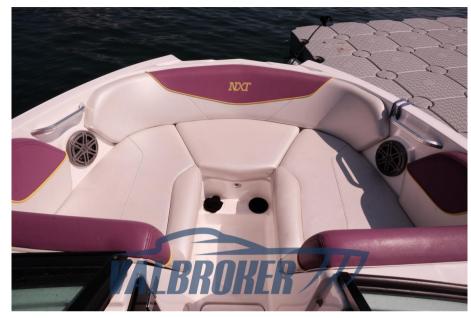

## Description

Master Craft NXT 20, visible on Lake Maggiore. It has everything you need for endless fun.

Powered by 1x 320 Hp Ilmor 5,7 V8 Petrol, used only on the lake!!

Contact Frosio Romano 0039 334 534 2901