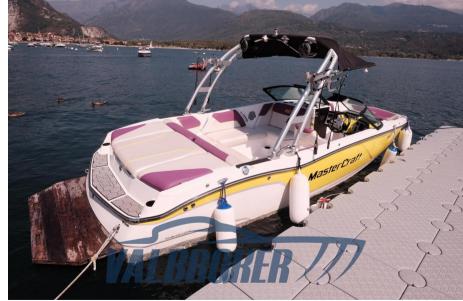

## Description

Master Craft NXT 20, visible on Lake Maggiore. It has everything you need for endless fun.

Powered by 1x 320 Hp Ilmor 5,7 V8 Petrol, used only on the lake!!

Contact Frosio Romano 0039 334 534 2901

## **Specifications**

YEAR

2015

WIDTH

2.34

**FUEL TANK CAPACITY** 

178

**ENGINE MANUFACTURER** 

ILMOR MV8 5.7 L

**HORSE POWER** 

1 X 320 CV

LENGTH

6.10

DRAFT

0.70

**GUESTS CRUISING** 

11

**ENGINE HOURS** 

1350

General

TYPE

Motorboat

current location

Lago maggiore

**BRAND** 

mastercraft

MODEL

Nxt 20

**GUESTS CRUISING** 

11

**Dimensions/Performance** 

WEIGHT (T)