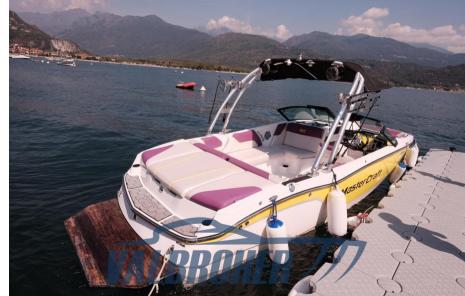

## Description

Master Craft NXT 20, visible on Lake Maggiore. It has everything you need for endless fun.

Powered by 1x 320 Hp Ilmor 5,7 V8 Petrol, used only on the lake!!

Contact Frosio Romano 0039 334 534 2901