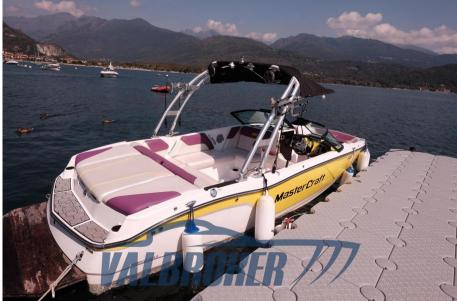

## Description

Master Craft NXT 20, visible on Lake Maggiore. It has everything you need for endless fun.

Powered by 1x 320 Hp Ilmor 5,7 V8 Petrol, used only on the lake!!

Contact Frosio Romano 0039 334 534 2901