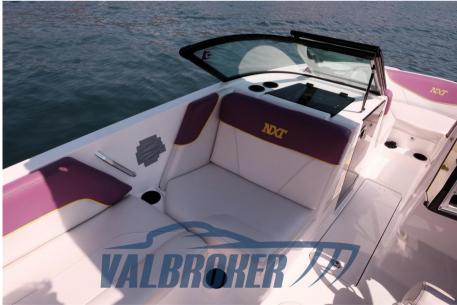

## Description

Master Craft NXT 20, visible on Lake Maggiore. It has everything you need for endless fun.

Powered by 1x 320 Hp Ilmor 5,7 V8 Petrol, used only on the lake!!

Contact Frosio Romano 0039 334 534 2901