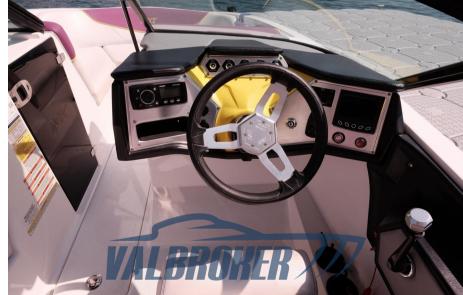

Staging and technical:

Platform.

**Entertainment:** 

Speakers, Hi-Fi (Fusion ms-ra205).

Upholstery:

Cushions.