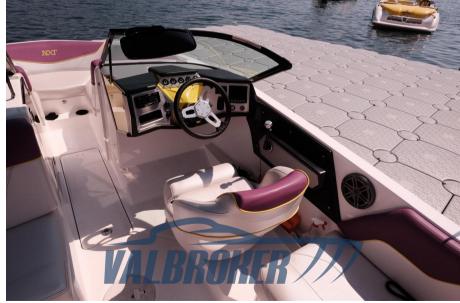

## Description

Master Craft NXT 20, visible on Lake Maggiore. It has everything you need for endless fun.

Powered by 1x 320 Hp Ilmor 5,7 V8 Petrol, used only on the lake!!

Contact Frosio Romano 0039 334 534 2901

Staging and technical:

Platform.

**Entertainment:** 

Speakers, Hi-Fi (Fusion ms-ra205).

Upholstery:

Cushions.