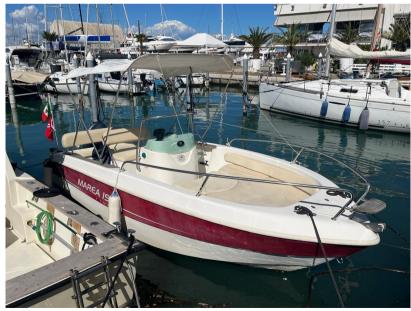

## Description

Emmemare Marea 19 - Your sea adventure starts here!

Welcome to the presentation of the Emmemare Marea 19, a boat that combines elegance, comfort and performance. Designed for those who love the sea and want to live unforgettable experiences, the Marea 19 is the perfect choice for exploring the waters in style.

Key Features: Sleek Design- Modern and Refined Lines: The Marea 19 stands out for its sleek and contemporary design, ideal for those looking for a boat that will turn heads.

Designed to offer excellent maneuverability, perfect for exploration and water sports.

Absolute Comfort - Welcoming interior spaces: La Marea 19 is equipped with spacious and comfortable interiors, perfect for relaxing and enjoying the sea.

High-quality accessories: Equipped with all the necessary accessories for enjoyable boating, including comfortable seats, entertainment system, and much more.