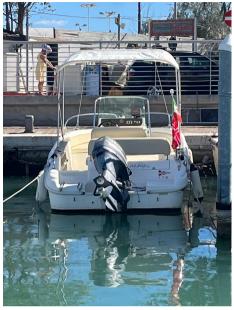

## Description

Emmemare Marea 19 - Your sea adventure starts here!

Welcome to the presentation of the Emmemare Marea 19, a boat that combines elegance, comfort and performance. Designed for those who love the sea and want to live unforgettable experiences, the Marea 19 is the perfect choice for exploring the waters in style.

Key Features: Sleek Design- Modern and Refined Lines: The Marea 19 stands out for its sleek and contemporary design, ideal for those looking for a boat that will turn heads.

Designed to offer excellent maneuverability, perfect for exploration and water sports.

Absolute Comfort - Welcoming interior spaces: La Marea 19 is equipped with spacious and comfortable interiors, perfect for relaxing and enjoying the sea.

High-quality accessories: Equipped with all the necessary accessories for enjoyable boating, including comfortable seats, entertainment system, and much more.