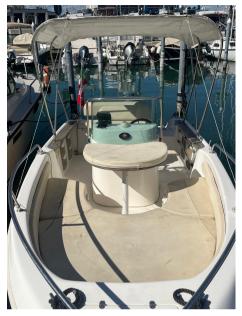

Absolute Comfort - Welcoming interior spaces: La Marea 19 is equipped with spacious and comfortable interiors, perfect for relaxing and enjoying the sea.

High-quality accessories: Equipped with all the necessary accessories for enjoyable boating, including comfortable seats, entertainment system, and much more.

NAVIGATION COMPASS

SONAR

**ANCHOR** 

| <b>Deck equipment</b> | t |
|-----------------------|---|
|-----------------------|---|

**BIMINI** 