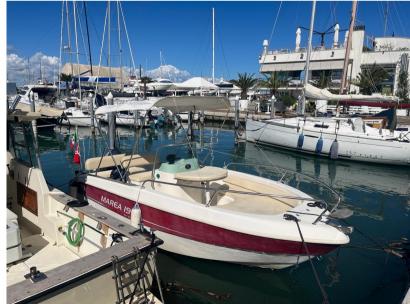

## Description

Emmemare Marea 19 - Your sea adventure starts here!

Welcome to the presentation of the Emmemare Marea 19, a boat that combines elegance, comfort and performance. Designed for those who love the sea and want to live unforgettable experiences, the Marea 19 is the perfect choice for exploring the waters in style.

Key Features: Sleek Design- Modern and Refined Lines: The Marea 19 stands out for its sleek and contemporary design, ideal for those looking for a boat that will turn heads.

Designed to offer excellent maneuverability, perfect for exploration and water sports.

**Building / facilities** 

HULL MATERIAL
Vetroresina

HULL COLOR Red

NUMBER OF ENGINES HORSE POWER (CV)

SUPER STRUCTURE MATERIAL

Vetroresina

DECK MATERIAL

Vetroresina