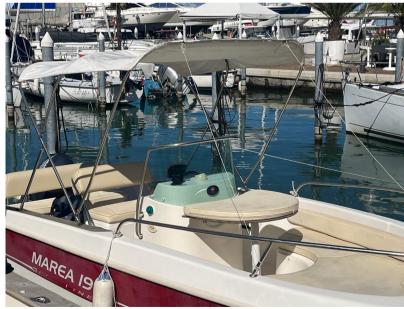

Absolute Comfort - Welcoming interior spaces: La Marea 19 is equipped with spacious and comfortable interiors, perfect for relaxing and enjoying the sea.

High-quality accessories: Equipped with all the necessary accessories for enjoyable boating, including comfortable seats, entertainment system, and much more.

NAVIGATION COMPASS

SONAR

**ANCHOR** 

| <b>Deck equipment</b> | t |
|-----------------------|---|
|-----------------------|---|

**BIMINI** 