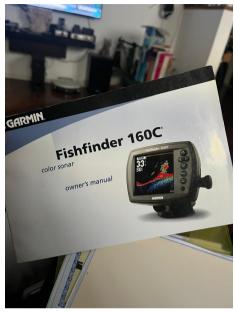

NAVIGATION COMPASS

SONAR

**ANCHOR** 

| <b>Deck equipment</b> | t |
|-----------------------|---|
|-----------------------|---|

**BIMINI** 