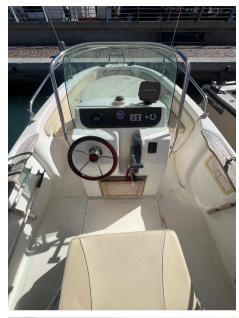

Absolute Comfort - Welcoming interior spaces: La Marea 19 is equipped with spacious and comfortable interiors, perfect for relaxing and enjoying the sea.

High-quality accessories: Equipped with all the necessary accessories for enjoyable boating, including comfortable seats, entertainment system, and much more.

NAVIGATION COMPASS

SONAR

**ANCHOR** 

| <b>Deck equipment</b> | t |
|-----------------------|---|
|-----------------------|---|

**BIMINI** 