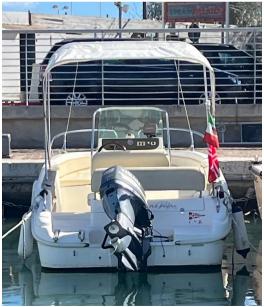

## Description

Emmemare Marea 19 - Your sea adventure starts here!

Welcome to the presentation of the Emmemare Marea 19, a boat that combines elegance, comfort and performance. Designed for those who love the sea and want to live unforgettable experiences, the Marea 19 is the perfect choice for exploring the waters in style.

Key Features: Sleek Design- Modern and Refined Lines: The Marea 19 stands out for its sleek and contemporary design, ideal for those looking for a boat that will turn heads.

Designed to offer excellent maneuverability, perfect for exploration and water sports.

Absolute Comfort - Welcoming interior spaces: La Marea 19 is equipped with spacious and comfortable interiors, perfect for relaxing and enjoying the sea.

High-quality accessories: Equipped with all the necessary accessories for enjoyable boating, including comfortable seats, entertainment system, and much more.