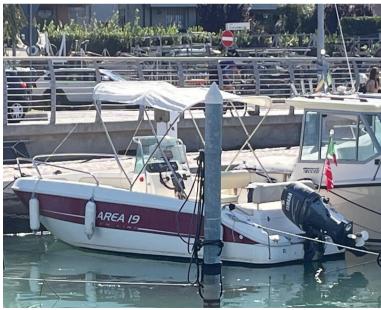

BRAND

emmemare

MODEL

Marea 19

**GUESTS CRUISING** 

6

**Dimensions / Performance** 

FUEL CAPACITY (L)
40

**Building / facilities** 

HULL MATERIAL
Vetroresina

HULL COLOR Red

NUMBER OF ENGINES HORSE POWER (CV)

SUPER STRUCTURE MATERIAL

Vetroresina

DECK MATERIAL

Vetroresina