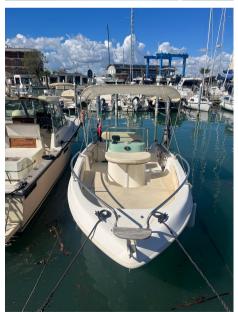

## Description

Emmemare Marea 19 - Your sea adventure starts here!

Welcome to the presentation of the Emmemare Marea 19, a boat that combines elegance, comfort and performance. Designed for those who love the sea and want to live unforgettable experiences, the Marea 19 is the perfect choice for exploring the waters in style.

Key Features: Sleek Design- Modern and Refined Lines: The Marea 19 stands out for its sleek and contemporary design, ideal for those looking for a boat that will turn heads.

Designed to offer excellent maneuverability, perfect for exploration and water sports.

Absolute Comfort - Welcoming interior spaces: La Marea 19 is equipped with spacious and comfortable interiors, perfect for relaxing and enjoying the sea.

High-quality accessories: Equipped with all the necessary accessories for enjoyable boating, including comfortable seats, entertainment system, and much more.