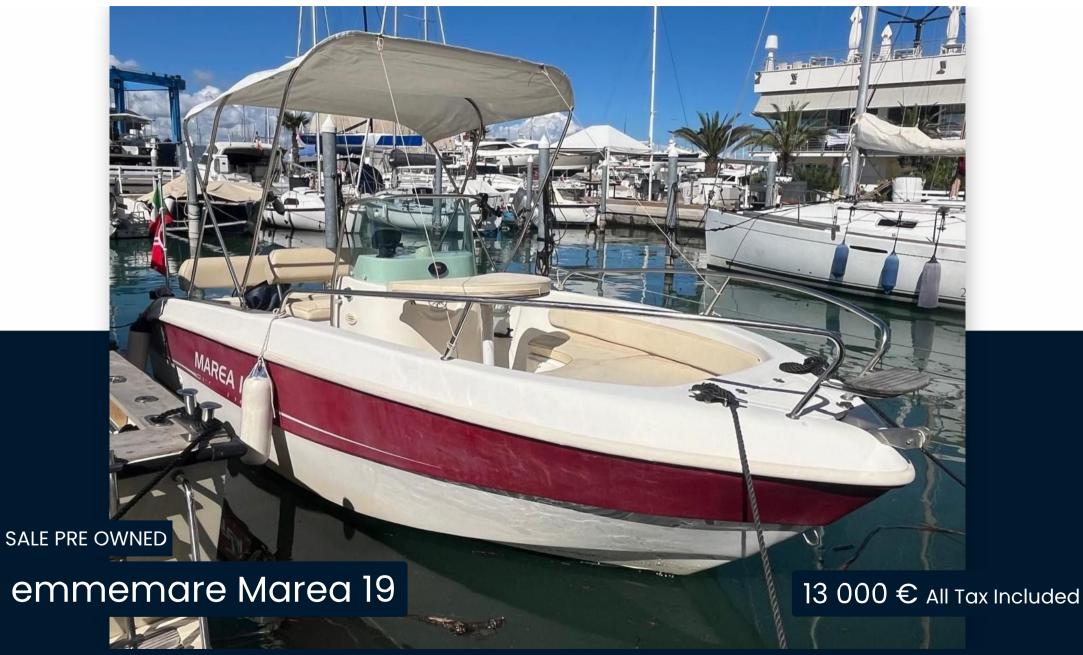

## Description

Emmemare Marea 19 - Your sea adventure starts here!

Welcome to the presentation of the Emmemare Marea 19, a boat that combines elegance, comfort and performance. Designed for those who love the sea and want to live unforgettable experiences, the Marea 19 is the perfect choice for exploring the waters in style.

**Building / facilities** 

HULL MATERIAL
Vetroresina

HULL COLOR Red

NUMBER OF ENGINES HORSE POWER (CV)

SUPER STRUCTURE MATERIAL

Vetroresina

DECK MATERIAL

Vetroresina