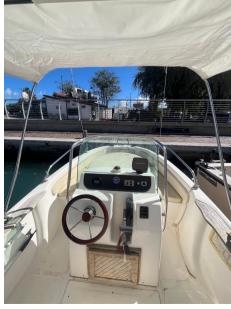

Absolute Comfort - Welcoming interior spaces: La Marea 19 is equipped with spacious and comfortable interiors, perfect for relaxing and enjoying the sea.

High-quality accessories: Equipped with all the necessary accessories for enjoyable boating, including comfortable seats, entertainment system, and much more.

NAVIGATION COMPASS

SONAR

**ANCHOR** 

| <b>Deck equipment</b> | t |
|-----------------------|---|
|-----------------------|---|

**BIMINI** 