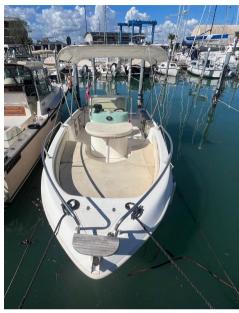

Key Features: Sleek Design- Modern and Refined Lines: The Marea 19 stands out for its sleek and contemporary design, ideal for those looking for a boat that will turn heads.

Designed to offer excellent maneuverability, perfect for exploration and water sports.

Absolute Comfort - Welcoming interior spaces: La Marea 19 is equipped with spacious and comfortable interiors, perfect for relaxing and enjoying the sea.

High-quality accessories: Equipped with all the necessary accessories for enjoyable boating, including comfortable seats, entertainment system, and much more.