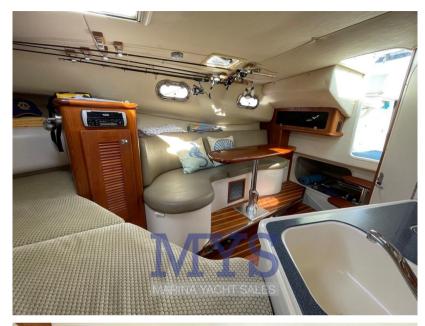

Sleeps 5, 1 bathroom

Double bed in the bow

Berth aft

Dinette with sofa and convertible table

Kitchen complete with sink, electric hob, fridge and microwave

Bathroom with electric toilet

INSTRUMENTATION

GPS Raymarine Axiom 12' new 2020, updated software 2024