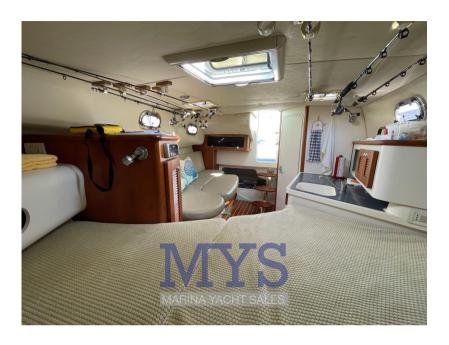

Sleeps 5, 1 bathroom

Double bed in the bow

Berth aft

Dinette with sofa and convertible table

Kitchen complete with sink, electric hob, fridge and microwave

Bathroom with electric toilet

INSTRUMENTATION

GPS Raymarine Axiom 12' new 2020, updated software 2024