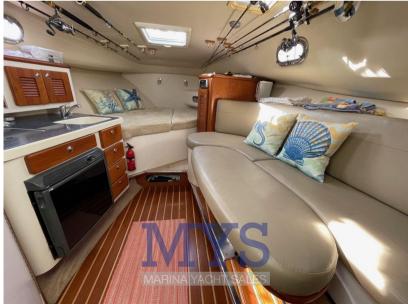

Sleeps 5, 1 bathroom

Double bed in the bow

Berth aft

Dinette with sofa and convertible table

Kitchen complete with sink, electric hob, fridge and microwave

Bathroom with electric toilet

INSTRUMENTATION

GPS Raymarine Axiom 12' new 2020, updated software 2024

### Galley/Laundry/Entertainment

MICROWAVE FRIDGE