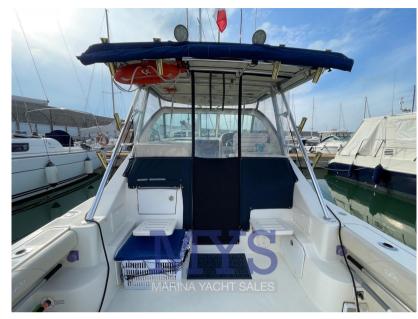

Sleeps 5, 1 bathroom

Double bed in the bow

Berth aft

Dinette with sofa and convertible table

Kitchen complete with sink, electric hob, fridge and microwave

Bathroom with electric toilet

INSTRUMENTATION

GPS Raymarine Axiom 12' new 2020, updated software 2024

Navionics Platinum Card

Eco Raymarine CP470 new 2020

Chirp Transducer 1 Kw B265LM new 2020

Raymarine EV200 autopilot new 2020

Actisense Nmea2000/0183 interface new 2020

**ENGINE BATTERY** 

BATTERY CHARGER

| Navigation equipmen | lavigatio: | n equi | pment |
|---------------------|------------|--------|-------|
|---------------------|------------|--------|-------|

GPS AUTO PILOT VHF NAVIGATION COMPASS