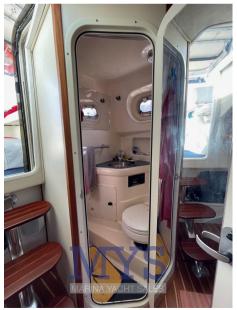

Sleeps 5, 1 bathroom

Double bed in the bow

Berth aft

Dinette with sofa and convertible table

Kitchen complete with sink, electric hob, fridge and microwave

Bathroom with electric toilet

INSTRUMENTATION

GPS Raymarine Axiom 12' new 2020, updated software 2024