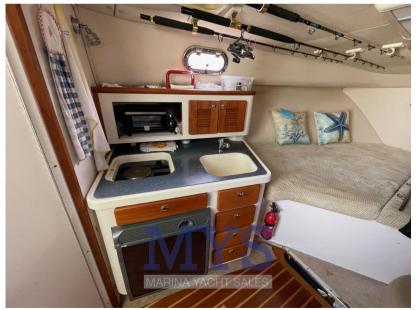

Sleeps 5, 1 bathroom

Double bed in the bow

Berth aft

Dinette with sofa and convertible table

Kitchen complete with sink, electric hob, fridge and microwave

Bathroom with electric toilet

INSTRUMENTATION

GPS Raymarine Axiom 12' new 2020, updated software 2024

### Galley/Laundry/Entertainment

MICROWAVE FRIDGE