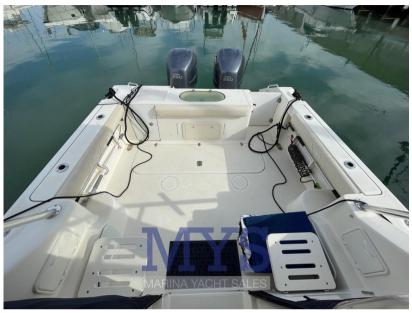

2

**ENGINE MANUFACTURER** 

Yamaha FL 250 AETX

**HORSE POWER** 

2 X 250 CV

LENGTH

10.70

DRAFT

BATHROOM(S)
1

**Engine room** 

ENGINE
Yamaha FL 250 AETX

NUMBER OF ENGINES HORSE POWER (CV)  $2 \times 250$ 

ENGINE HOURS

PROPULSION

Acciaio inox

Electricity / air conditioning

#### **Deck equipment**

**DECK SHOWER** 