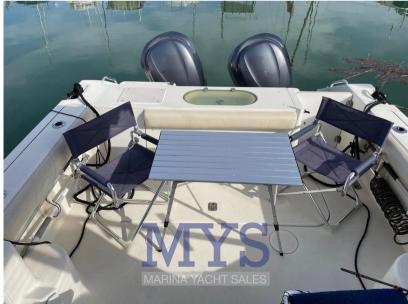

Sleeps 5, 1 bathroom

Double bed in the bow

Berth aft

Dinette with sofa and convertible table

Kitchen complete with sink, electric hob, fridge and microwave

Bathroom with electric toilet

INSTRUMENTATION

GPS Raymarine Axiom 12' new 2020, updated software 2024

#### **Deck equipment**

**DECK SHOWER** 