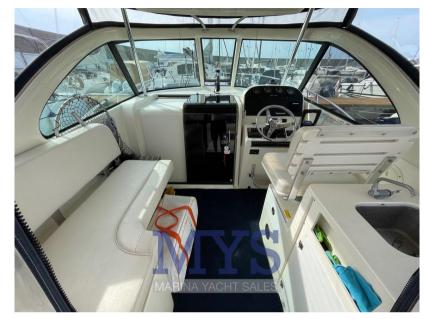

Sleeps 5, 1 bathroom

Double bed in the bow

Berth aft

Dinette with sofa and convertible table

Kitchen complete with sink, electric hob, fridge and microwave

Bathroom with electric toilet

INSTRUMENTATION

GPS Raymarine Axiom 12' new 2020, updated software 2024

**ENGINE BATTERY** 

BATTERY CHARGER

| Navigation equipmen | lavigatio: | n equi | pment |
|---------------------|------------|--------|-------|
|---------------------|------------|--------|-------|

GPS AUTO PILOT VHF NAVIGATION COMPASS