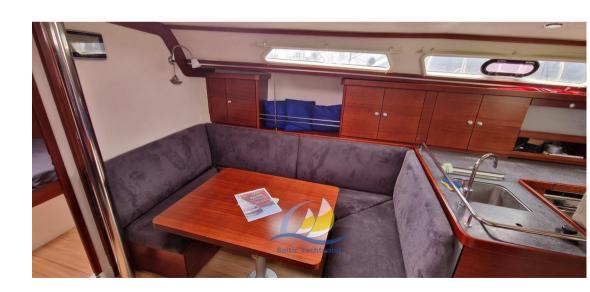

## Description

The Hanse 370e stands for comfort, first-class sailing characteristics and timeless design.

This yacht has been extensively equipped, regularly maintained and is in good condition.

Ideal for ambitious sailors who value quality and functionality.

WEIGHT (T) FUEL CAPACITY (L)

7.20

**Building / facilities** 

HULL MATERIAL HULL COLOR DECK MATERIAL AMOUNT OF CABINS

epoxy white GFK 3

BERTHS BATHROOM(S)

6

**Engine room** 