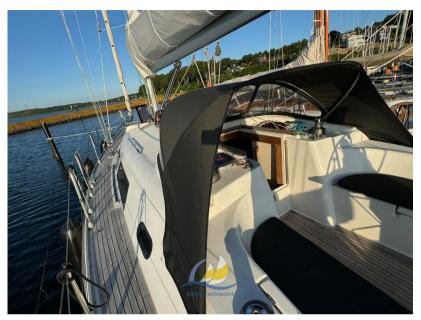

Deck and cockpit:

Teak on side decks and cockpit table

Teak rubbing strip

Railing step-through on both sides

Fold-out bathing platform with swimming ladder

Anchor system:

Electric anchor winch

Flexofold Folding Propeller, 3-bladed