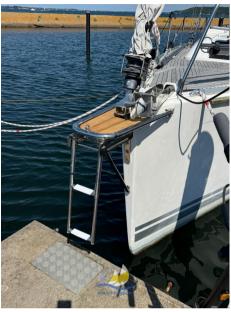

Deck and cockpit:

Teak on side decks and cockpit table

Teak rubbing strip

Railing step-through on both sides

Fold-out bathing platform with swimming ladder

Anchor system:

Electric anchor winch

Flexofold Folding Propeller, 3-bladed