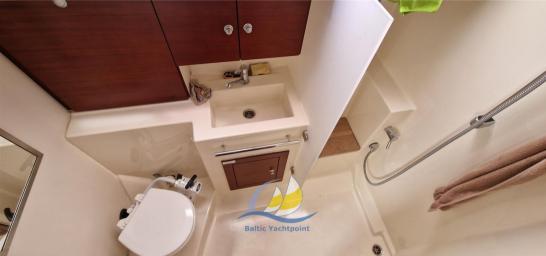

WEIGHT (T) FUEL CAPACITY (L)

7.20

**Building / facilities** 

HULL MATERIAL HULL COLOR DECK MATERIAL AMOUNT OF CABINS

epoxy white GFK 3

BERTHS BATHROOM(S)

6

**Engine room** 