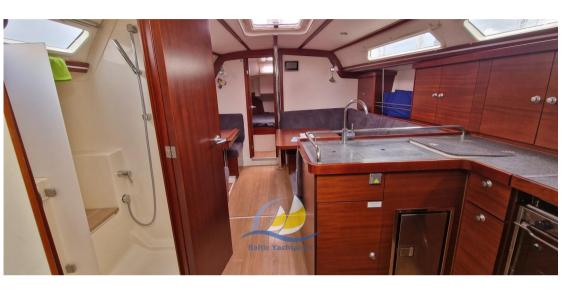

WEIGHT (T) FUEL CAPACITY (L)

7.20

**Building / facilities** 

HULL MATERIAL HULL COLOR DECK MATERIAL AMOUNT OF CABINS

epoxy white GFK 3

BERTHS BATHROOM(S)

6

**Engine room** 

ENGINE NUMBER OF ENGINES HORSE POWER (CV) ENGINE HOURS FUEL

Yanmar 3YM30 1 x 30 1150 Diesel

BOW THRUSTER

Electricity / air conditioning

ENGINE BATTERY BATTERY HEATING SYSTEM
CHARGER

| Navigation equipment     |                    |       |                     |  |  |  |
|--------------------------|--------------------|-------|---------------------|--|--|--|
| VHF                      | NAVIGATION COMPASS | SONAR | WIND<br>INSTRUMENTS |  |  |  |
| SPEEDOMETER              | ANCHOR             |       |                     |  |  |  |
| Galley / Laundry / Enter | tainment           |       |                     |  |  |  |
| OVEN                     |                    |       |                     |  |  |  |
| Deck equipment           |                    |       |                     |  |  |  |
| DECK SHOWER              | CANOPY             |       |                     |  |  |  |