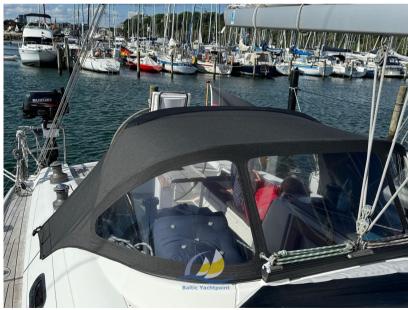

Deck and cockpit:

Teak on side decks and cockpit table

Teak rubbing strip

Railing step-through on both sides

Fold-out bathing platform with swimming ladder

Anchor system:

Electric anchor winch

Flexofold Folding Propeller, 3-bladed

ENGINE NUMBER OF ENGINES HORSE POWER (CV) ENGINE HOURS FUEL

Yanmar 3YM30 1 x 30 1150 Diesel

BOW THRUSTER

Electricity / air conditioning

ENGINE BATTERY BATTERY HEATING SYSTEM
CHARGER

| Navigation equipment     |                    |       |                     |  |  |  |
|--------------------------|--------------------|-------|---------------------|--|--|--|
| VHF                      | NAVIGATION COMPASS | SONAR | WIND<br>INSTRUMENTS |  |  |  |
| SPEEDOMETER              | ANCHOR             |       |                     |  |  |  |
| Galley / Laundry / Enter | tainment           |       |                     |  |  |  |
| OVEN                     |                    |       |                     |  |  |  |
| Deck equipment           |                    |       |                     |  |  |  |
| DECK SHOWER              | CANOPY             |       |                     |  |  |  |