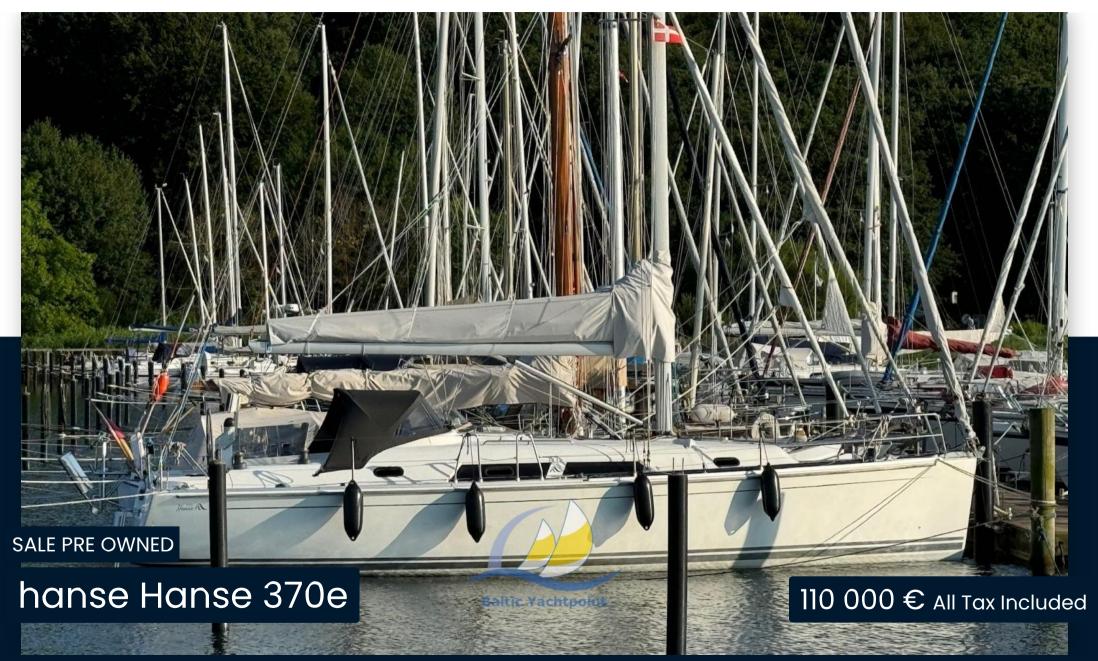

## Description

The Hanse 370e stands for comfort, first-class sailing characteristics and timeless design.

This yacht has been extensively equipped, regularly maintained and is in good condition.

Ideal for ambitious sailors who value quality and functionality.

**ENGINE MANUFACTURER** 

Yanmar 3YM30

**HORSE POWER** 

1 X 30 CV

| Ge | ne | ra |  |
|----|----|----|--|
|    |    |    |  |

TYPE BRAND MODEL CURRENT LOCATION

Sailboat Hanse 370e Norddeutschland, ostsee

**Dimensions / Performance** 