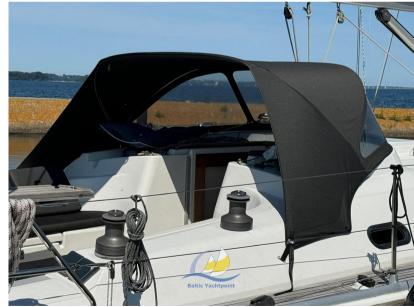

Deck and cockpit:

Teak on side decks and cockpit table

Teak rubbing strip

Railing step-through on both sides

Fold-out bathing platform with swimming ladder

Anchor system:

Electric anchor winch

Flexofold Folding Propeller, 3-bladed

ENGINE NUMBER OF ENGINES HORSE POWER (CV) ENGINE HOURS FUEL

Yanmar 3YM30 1 x 30 1150 Diesel

BOW THRUSTER

Electricity / air conditioning

ENGINE BATTERY BATTERY HEATING SYSTEM
CHARGER

| Navigation equipment     |                    |       |                     |  |  |  |
|--------------------------|--------------------|-------|---------------------|--|--|--|
| VHF                      | NAVIGATION COMPASS | SONAR | WIND<br>INSTRUMENTS |  |  |  |
| SPEEDOMETER              | ANCHOR             |       |                     |  |  |  |
| Galley / Laundry / Enter | tainment           |       |                     |  |  |  |
| OVEN                     |                    |       |                     |  |  |  |
| Deck equipment           |                    |       |                     |  |  |  |
| DECK SHOWER              | CANOPY             |       |                     |  |  |  |