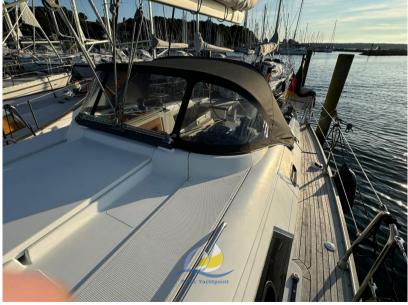

Deck and cockpit:

Teak on side decks and cockpit table

Teak rubbing strip

Railing step-through on both sides

Fold-out bathing platform with swimming ladder

Anchor system:

Electric anchor winch

Flexofold Folding Propeller, 3-bladed