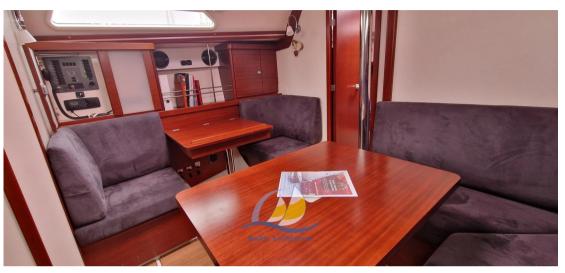

## Description

The Hanse 370e stands for comfort, first-class sailing characteristics and timeless design.

This yacht has been extensively equipped, regularly maintained and is in good condition.

Ideal for ambitious sailors who value quality and functionality.

WEIGHT (T) FUEL CAPACITY (L)

7.20

**Building / facilities** 

HULL MATERIAL HULL COLOR DECK MATERIAL AMOUNT OF CABINS

epoxy white GFK 3

BERTHS BATHROOM(S)

6

**Engine room** 