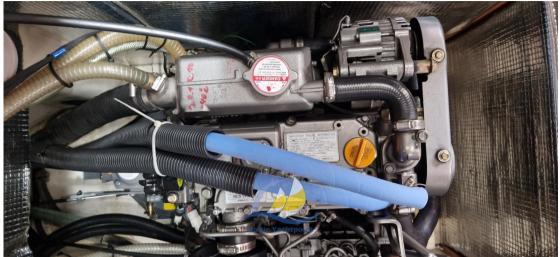

Control and maneuver aids:

Engine: Yanmar 3YM30 with SailDrive, serviced annually

SailDrive cuff new 2023

Bow thruster Maxpower, extendable

All ... in about a ... manus 40 ACT (O alastically vatuatities of OOIO)

**ENGINE MANUFACTURER** 

Yanmar 3YM30

**HORSE POWER** 

1 X 30 CV

| Ge | ne | ra |  |
|----|----|----|--|
|    |    |    |  |

TYPE BRAND MODEL CURRENT LOCATION

Sailboat Hanse 370e Norddeutschland, ostsee

**Dimensions / Performance** 

ENGINE NUMBER OF ENGINES HORSE POWER (CV) ENGINE HOURS FUEL

Yanmar 3YM30 1 x 30 1150 Diesel

BOW THRUSTER

Electricity / air conditioning

ENGINE BATTERY BATTERY HEATING SYSTEM
CHARGER

| Navigation equipment     |                    |       |                     |  |  |  |
|--------------------------|--------------------|-------|---------------------|--|--|--|
| VHF                      | NAVIGATION COMPASS | SONAR | WIND<br>INSTRUMENTS |  |  |  |
| SPEEDOMETER              | ANCHOR             |       |                     |  |  |  |
| Galley / Laundry / Enter | tainment           |       |                     |  |  |  |
| OVEN                     |                    |       |                     |  |  |  |
| Deck equipment           |                    |       |                     |  |  |  |
| DECK SHOWER              | CANOPY             |       |                     |  |  |  |