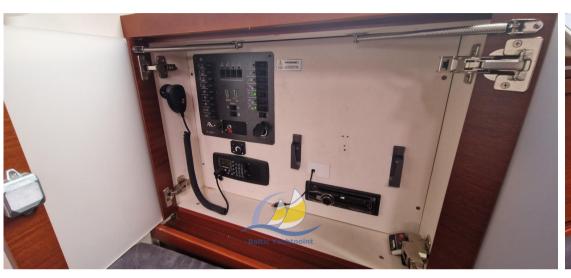

ENGINE NUMBER OF ENGINES HORSE POWER (CV) ENGINE HOURS FUEL

Yanmar 3YM30 1 x 30 1150 Diesel

BOW THRUSTER

Electricity / air conditioning

ENGINE BATTERY BATTERY HEATING SYSTEM
CHARGER

| Navigation equipment     |                    |       |                     |  |  |  |
|--------------------------|--------------------|-------|---------------------|--|--|--|
| VHF                      | NAVIGATION COMPASS | SONAR | WIND<br>INSTRUMENTS |  |  |  |
| SPEEDOMETER              | ANCHOR             |       |                     |  |  |  |
| Galley / Laundry / Enter | tainment           |       |                     |  |  |  |
| OVEN                     |                    |       |                     |  |  |  |
| Deck equipment           |                    |       |                     |  |  |  |
| DECK SHOWER              | CANOPY             |       |                     |  |  |  |