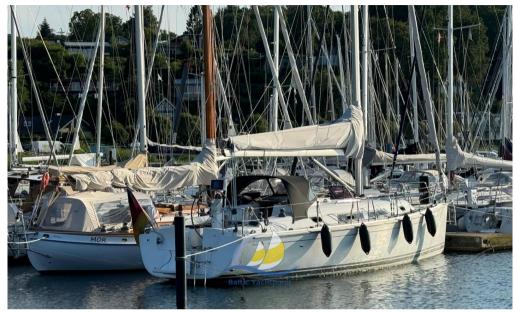

**ENGINE MANUFACTURER** 

Yanmar 3YM30

**HORSE POWER** 

1 X 30 CV

| Ge | ne | ra |  |
|----|----|----|--|
|    |    |    |  |

TYPE BRAND MODEL CURRENT LOCATION

Sailboat Hanse 370e Norddeutschland, ostsee

**Dimensions / Performance** 

WEIGHT (T) FUEL CAPACITY (L)

7.20

**Building / facilities** 

HULL MATERIAL HULL COLOR DECK MATERIAL AMOUNT OF CABINS

epoxy white GFK 3

BERTHS BATHROOM(S)

6

**Engine room** 