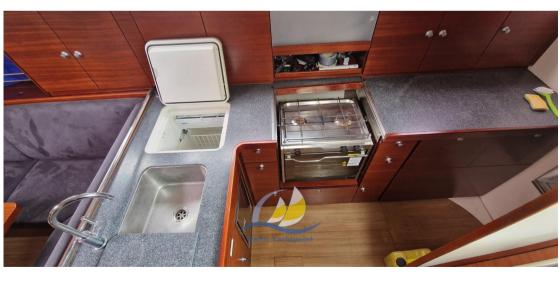

ENGINE NUMBER OF ENGINES HORSE POWER (CV) ENGINE HOURS FUEL

Yanmar 3YM30 1 x 30 1150 Diesel

BOW THRUSTER

Electricity / air conditioning

ENGINE BATTERY BATTERY HEATING SYSTEM
CHARGER

| Navigation equipment     |                    |       |                     |  |  |  |
|--------------------------|--------------------|-------|---------------------|--|--|--|
| VHF                      | NAVIGATION COMPASS | SONAR | WIND<br>INSTRUMENTS |  |  |  |
| SPEEDOMETER              | ANCHOR             |       |                     |  |  |  |
| Galley / Laundry / Enter | tainment           |       |                     |  |  |  |
| OVEN                     |                    |       |                     |  |  |  |
| Deck equipment           |                    |       |                     |  |  |  |
| DECK SHOWER              | CANOPY             |       |                     |  |  |  |