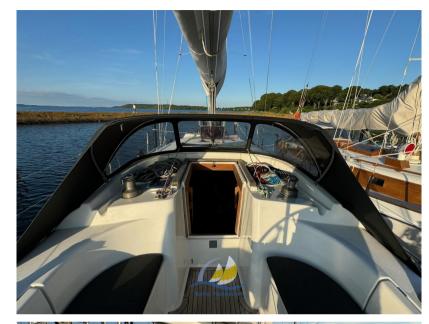

Deck and cockpit:

Teak on side decks and cockpit table

Teak rubbing strip

Railing step-through on both sides

Fold-out bathing platform with swimming ladder

Anchor system:

Electric anchor winch

Flexofold Folding Propeller, 3-bladed