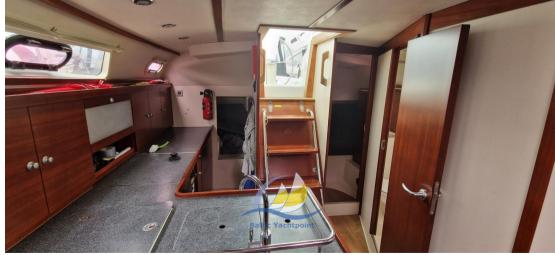

WEIGHT (T) FUEL CAPACITY (L)

7.20

**Building / facilities** 

HULL MATERIAL HULL COLOR DECK MATERIAL AMOUNT OF CABINS

epoxy white GFK 3

BERTHS BATHROOM(S)

6

**Engine room** 