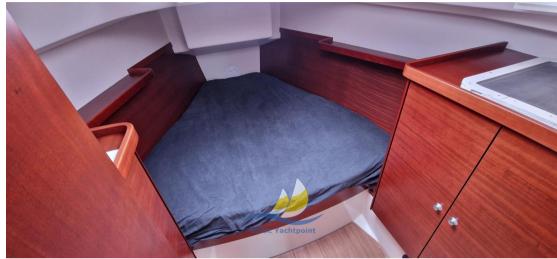

**ENGINE HOURS** 

1150

LENGTH

11.35

DRAFT

1.95

CABINS

3

WEIGHT (T) FUEL CAPACITY (L)

7.20

**Building / facilities** 

HULL MATERIAL HULL COLOR DECK MATERIAL AMOUNT OF CABINS

epoxy white GFK 3

BERTHS BATHROOM(S)

6

**Engine room** 