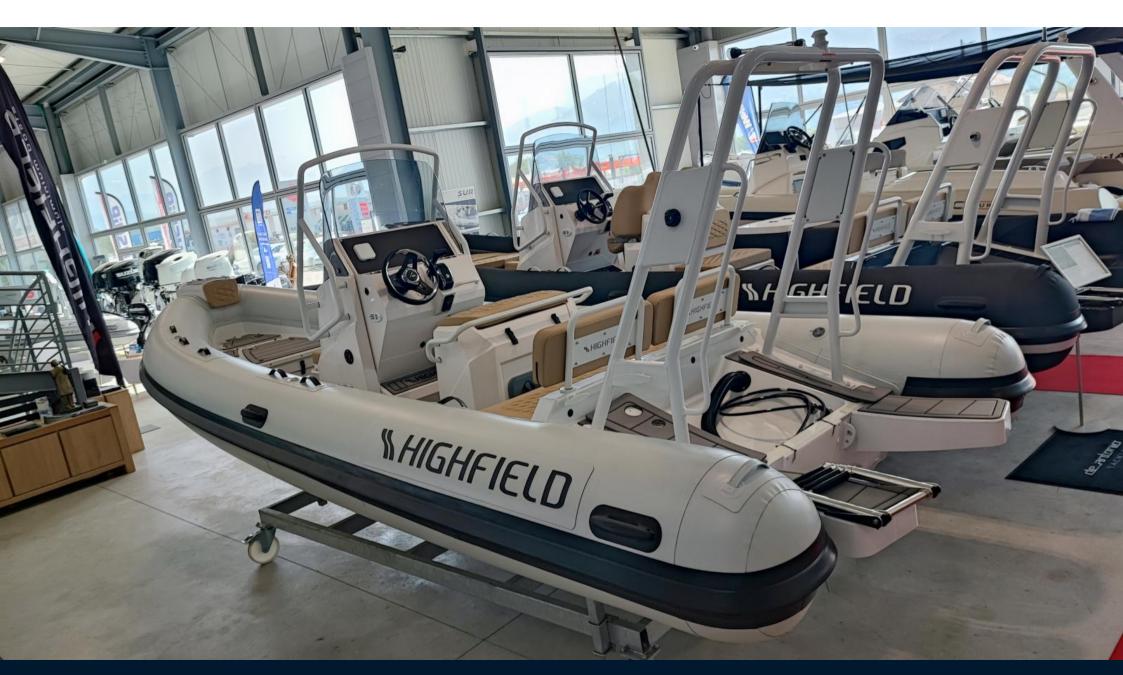

#### General

TYPE rigid inflatable boat

BRAND highfield MODEL 600 sport

**GUESTS CRUISING** 

14

CURRENT LOCATION

Ajaccio - corse france

#### **Building / facilities**

HULL MATERIAL

Aluminum

HULL COLOR grey