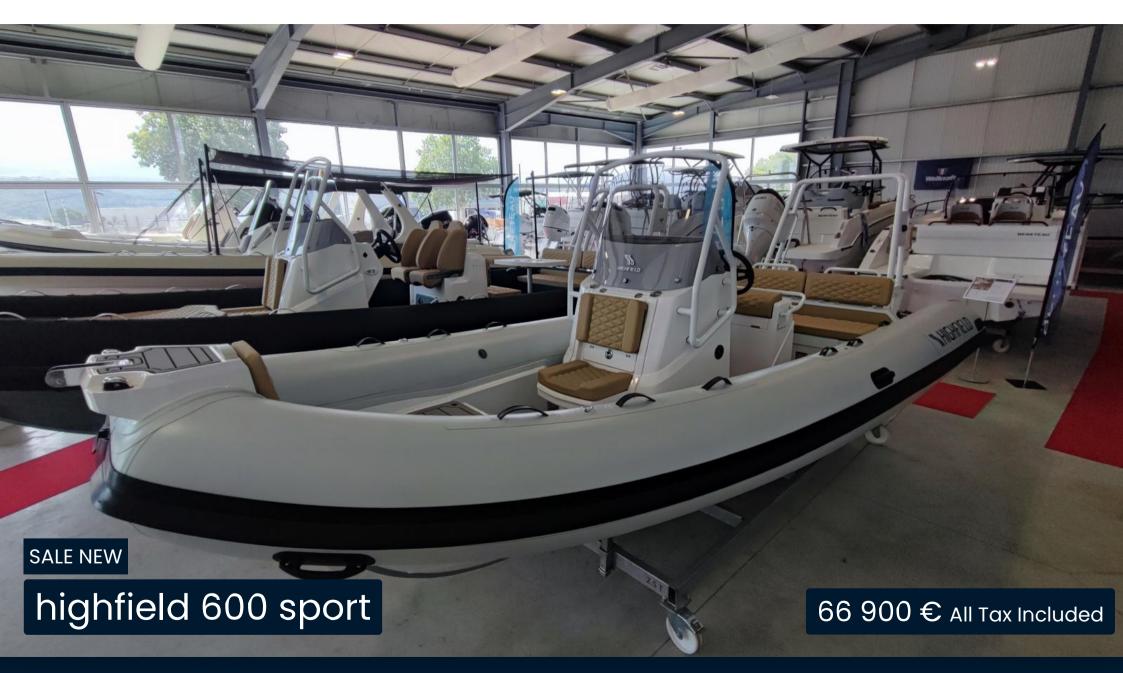

#### General

TYPE rigid inflatable boat

BRAND highfield MODEL 600 sport

**GUESTS CRUISING** 

14

CURRENT LOCATION

Ajaccio - corse france

# Specifications

YEAR

2023

**ENGINE MANUFACTURER** 

SUZUKI BTG

LENGTH

6.16

HORSE POWER

1 X 140 CV

WIDTH

2.49

**GUESTS CRUISING** 

14