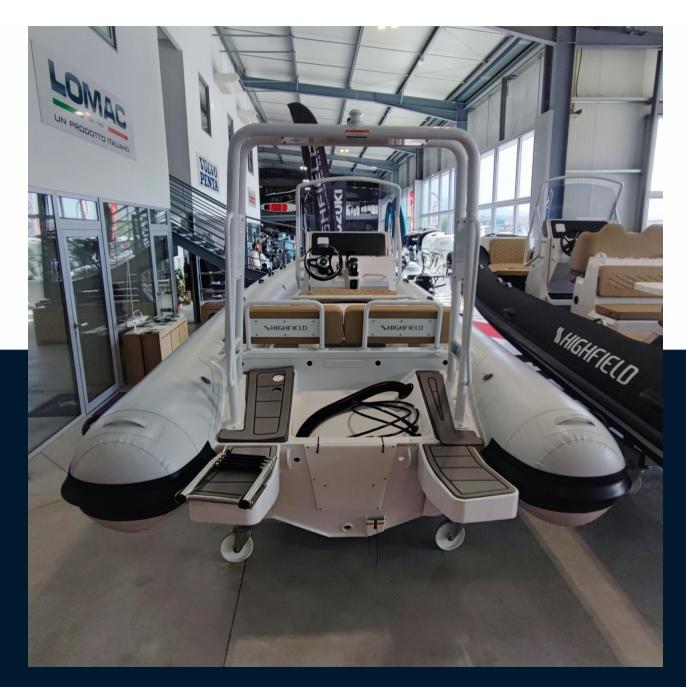

#### General

TYPE rigid inflatable boat

BRAND highfield MODEL 600 sport

**GUESTS CRUISING** 

14

CURRENT LOCATION

Ajaccio - corse france