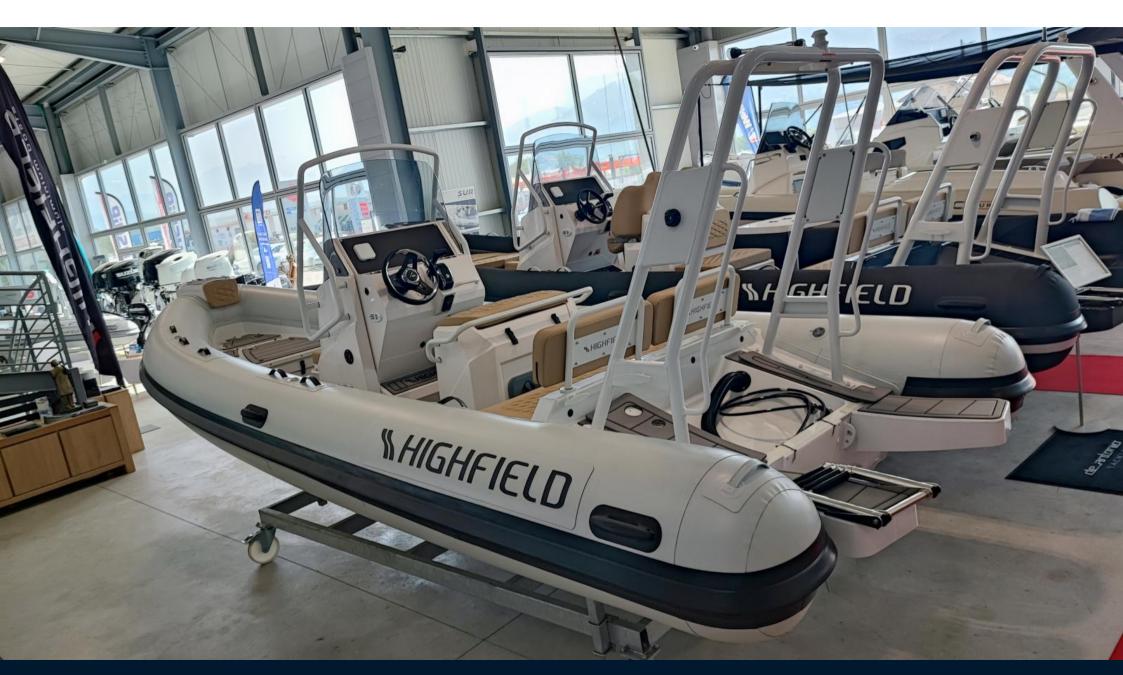

#### General

TYPE rigid inflatable boat

BRAND highfield MODEL 600 sport

**GUESTS CRUISING** 

14

CURRENT LOCATION

Ajaccio - corse france