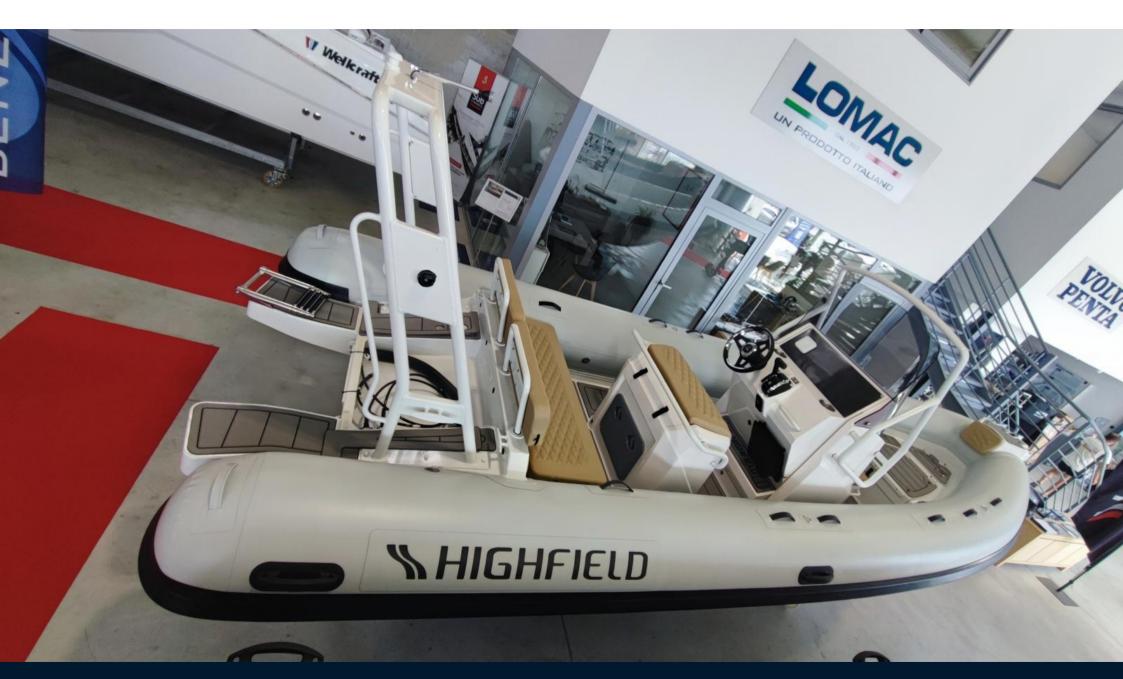

#### General

TYPE rigid inflatable boat

BRAND highfield MODEL 600 sport

**GUESTS CRUISING** 

14

CURRENT LOCATION

Ajaccio - corse france

#### **Building / facilities**

HULL MATERIAL

Aluminum

HULL COLOR grey