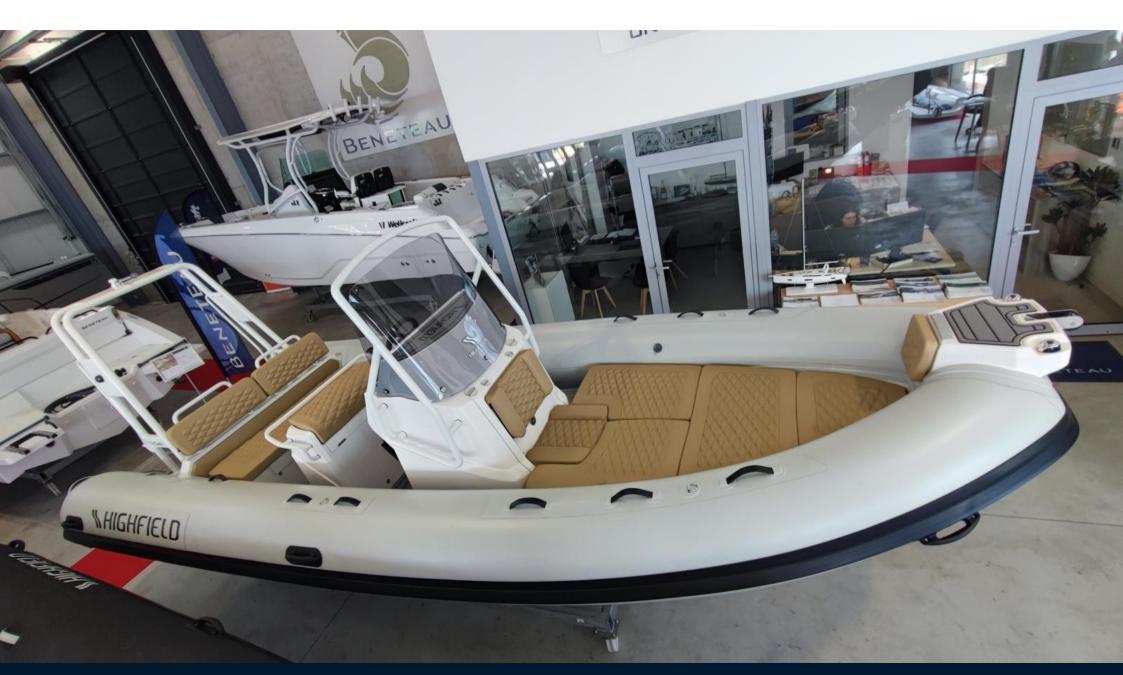

#### General

TYPE rigid inflatable boat

BRAND highfield MODEL 600 sport

**GUESTS CRUISING** 

14

CURRENT LOCATION

Ajaccio - corse france

#### **Building / facilities**

HULL MATERIAL

Aluminum

HULL COLOR grey