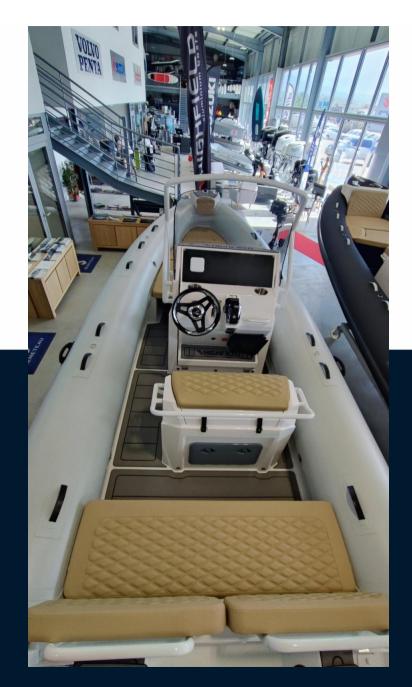

#### General

TYPE rigid inflatable boat

BRAND highfield MODEL 600 sport

**GUESTS CRUISING** 

14

CURRENT LOCATION

Ajaccio - corse france

#### **Building / facilities**

HULL MATERIAL

Aluminum

HULL COLOR grey

### **Deck equipment**

WINDLASS

SWIM LADDER

NAVIGATION LIGHTING

**DECK SHOWER** 

BIMINI