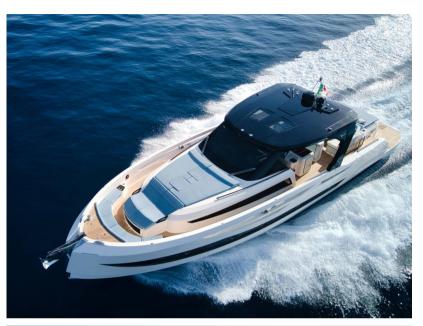

#### Description

THE CAYMAN YACHTS 540 WA IS A BOAT THAT STANDS OUT FOR ITS IMPOSING, SPORTY AND ELEGANT DESIGN, COMBINING HIGH PERFORMANCE WITH UNPARALLELED ELEGANCE.

IDEAL FOR THOSE LOOKING FOR A PERFECT MIX OF LUXURY AND FUNCTIONALITY, THIS YACHT OFFERS A UNIQUE SAILING EXPERIENCE THANKS TO ITS INNOVATIVE STRUCTURE AND WIDE RANGE OF CUSTOMIZATION OPTIONS.

THE CAYMAN YACHTS 540 WA HAS A BASIC VOLVO PENTA D6-IPS650 ENGINE, A CHOICE THAT GUARANTEES EXCELLENT PERFORMANCE AND REDUCED FUEL CONSUMPTION.

FOR THOSE WHO WANT MORE POWER, OPTIONAL ENGINES ARE AVAILABLE:

• VOLVO PENTA D8-IPS800

• VOLVO PENTA D11-IPS 950

• MERCURY V12-3X600HP OUTBOARD WITH JOYSTICK, FOR A SPORTIER AND MORE DYNAMIC RIDE.

THE CAYMAN 540 WA IS AVAILABLE IN VERSIONS WITH 2 OR 3 CABINS, OFFERING AMPLE INTERIOR SPACE AND THE POSSIBILITY OF CONFIGURING THE BOAT ACCORDING TO YOUR NEEDS.

THERE ARE MANY CUSTOMIZATION OPTIONS, WITH A WIDE RANGE OF ACCESSORIES TO MAKE EVERY DETAIL EXCLUSIVE:

• ELECTRO-HYDRAULIC TERRACES TO EXPAND THE LIVING SPACES ON BOARD.