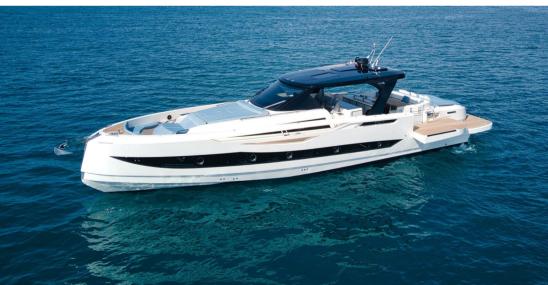

#### Description

THE CAYMAN YACHTS 540 WA IS A BOAT THAT STANDS OUT FOR ITS IMPOSING, SPORTY AND ELEGANT DESIGN, COMBINING HIGH PERFORMANCE WITH UNPARALLELED ELEGANCE.

IDEAL FOR THOSE LOOKING FOR A PERFECT MIX OF LUXURY AND FUNCTIONALITY, THIS YACHT OFFERS A UNIQUE SAILING EXPERIENCE THANKS TO ITS INNOVATIVE STRUCTURE AND WIDE RANGE OF CUSTOMIZATION OPTIONS.

#### YEAR LENGTH 2025 17.16 WIDTH DRAFT 5.00 1.20 FUEL TANK CAPACITY **GUESTS CRUISING** 1050 16 CABINS BATHROOMS 3 ENGINE MANUFACTURER HORSE POWER Volvo Penta D6-2 X 480 CV **IPS650**

Specifications

| General                                    |                                                   |                            |                       |  |
|--------------------------------------------|---------------------------------------------------|----------------------------|-----------------------|--|
| TYPE<br>Motorboat                          | <sup>BRAND</sup><br>cayman yachts                 | <sup>MODEL</sup><br>540 wa | guests cruising<br>16 |  |
| Dimensions / Performance                   |                                                   |                            |                       |  |
| weight (т)<br>17.20                        | fuel capacity (l)<br>1050                         |                            |                       |  |
| Building / facilities                      |                                                   |                            |                       |  |
| AMOUNT OF CABINS                           | berths<br>6                                       | bathroom(s)<br>]           |                       |  |
| Engine room                                |                                                   |                            |                       |  |
| <sup>ENGINE</sup><br>Volvo Penta D6-IPS650 | NUMBER OF ENGINES HORSE POWER (CV) $2 \times 480$ | propulsion<br>IPS          | FUEL<br>Diesel        |  |
| Electricity / air conditioning             |                                                   |                            |                       |  |
| GENERATOR                                  |                                                   |                            |                       |  |
| Deck equipment                             |                                                   |                            |                       |  |
| DECK SHOWER                                |                                                   |                            |                       |  |