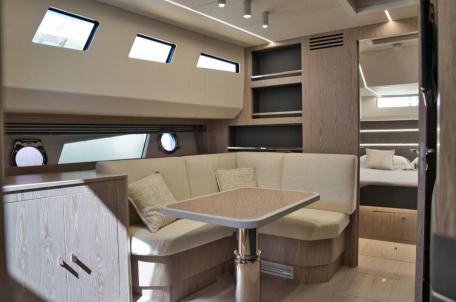

• VOLVO PENTA D8-IPS800

• VOLVO PENTA D11-IPS 950

• MERCURY V12-3X600HP OUTBOARD WITH JOYSTICK, FOR A SPORTIER AND MORE DYNAMIC RIDE.

THE CAYMAN 540 WA IS AVAILABLE IN VERSIONS WITH 2 OR 3 CABINS, OFFERING AMPLE INTERIOR SPACE AND THE POSSIBILITY OF CONFIGURING THE BOAT ACCORDING TO YOUR NEEDS.

THERE ARE MANY CUSTOMIZATION OPTIONS, WITH A WIDE RANGE OF ACCESSORIES TO MAKE EVERY DETAIL EXCLUSIVE:

• ELECTRO-HYDRAULIC TERRACES TO EXPAND THE LIVING SPACES ON BOARD.