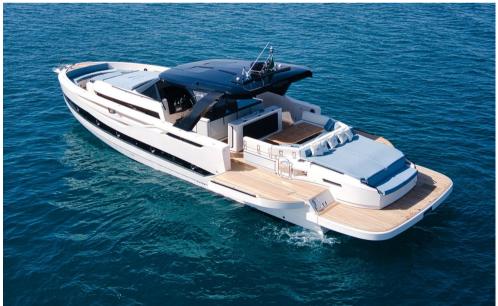

#### Description

THE CAYMAN YACHTS 540 WA IS A BOAT THAT STANDS OUT FOR ITS IMPOSING, SPORTY AND ELEGANT DESIGN, COMBINING HIGH PERFORMANCE WITH UNPARALLELED ELEGANCE.

IDEAL FOR THOSE LOOKING FOR A PERFECT MIX OF LUXURY AND FUNCTIONALITY, THIS YACHT OFFERS A UNIQUE SAILING EXPERIENCE THANKS TO ITS INNOVATIVE STRUCTURE AND WIDE RANGE OF CUSTOMIZATION OPTIONS.

THERE ARE MANY CUSTOMIZATION OPTIONS, WITH A WIDE RANGE OF ACCESSORIES TO MAKE EVERY DETAIL EXCLUSIVE:

• ELECTRO-HYDRAULIC TERRACES TO EXPAND THE LIVING SPACES ON BOARD.