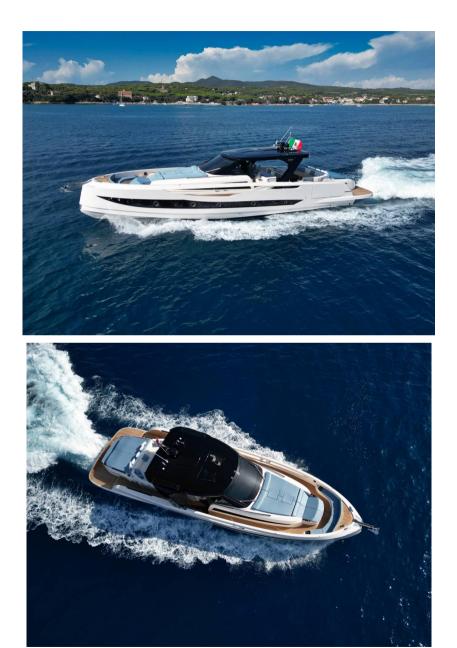

#### Description

THE CAYMAN YACHTS 540 WA IS A BOAT THAT STANDS OUT FOR ITS IMPOSING, SPORTY AND ELEGANT DESIGN, COMBINING HIGH PERFORMANCE WITH UNPARALLELED ELEGANCE.

IDEAL FOR THOSE LOOKING FOR A PERFECT MIX OF LUXURY AND FUNCTIONALITY, THIS YACHT OFFERS A UNIQUE SAILING EXPERIENCE THANKS TO ITS INNOVATIVE STRUCTURE AND WIDE RANGE OF CUSTOMIZATION OPTIONS.

THE CAYMAN YACHTS 540 WA HAS A BASIC VOLVO PENTA D6-IPS650 ENGINE, A CHOICE THAT GUARANTEES EXCELLENT PERFORMANCE AND REDUCED FUEL CONSUMPTION.

FOR THOSE WHO WANT MORE POWER, OPTIONAL ENGINES ARE AVAILABLE:

• VOLVO PENTA D8-IPS800

• VOLVO PENTA D11-IPS 950

• MERCURY V12-3X600HP OUTBOARD WITH JOYSTICK, FOR A SPORTIER AND MORE DYNAMIC RIDE.

THE CAYMAN 540 WA IS AVAILABLE IN VERSIONS WITH 2 OR 3 CABINS, OFFERING AMPLE INTERIOR SPACE AND THE POSSIBILITY OF CONFIGURING THE BOAT ACCORDING TO YOUR NEEDS.

THERE ARE MANY CUSTOMIZATION OPTIONS, WITH A WIDE RANGE OF ACCESSORIES TO MAKE EVERY DETAIL EXCLUSIVE:

• ELECTRO-HYDRAULIC TERRACES TO EXPAND THE LIVING SPACES ON BOARD.