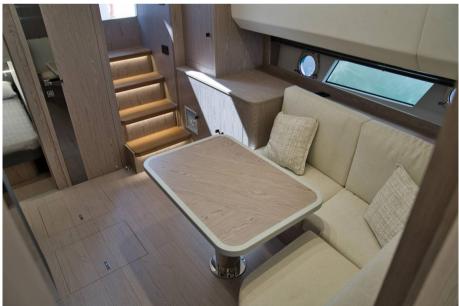

#### Description

THE CAYMAN YACHTS 540 WA IS A BOAT THAT STANDS OUT FOR ITS IMPOSING, SPORTY AND ELEGANT DESIGN, COMBINING HIGH PERFORMANCE WITH UNPARALLELED ELEGANCE.

IDEAL FOR THOSE LOOKING FOR A PERFECT MIX OF LUXURY AND FUNCTIONALITY, THIS YACHT OFFERS A UNIQUE SAILING EXPERIENCE THANKS TO ITS INNOVATIVE STRUCTURE AND WIDE RANGE OF CUSTOMIZATION OPTIONS.

THERE ARE MANY CUSTOMIZATION OPTIONS, WITH A WIDE RANGE OF ACCESSORIES TO MAKE EVERY DETAIL EXCLUSIVE:

• ELECTRO-HYDRAULIC TERRACES TO EXPAND THE LIVING SPACES ON BOARD.