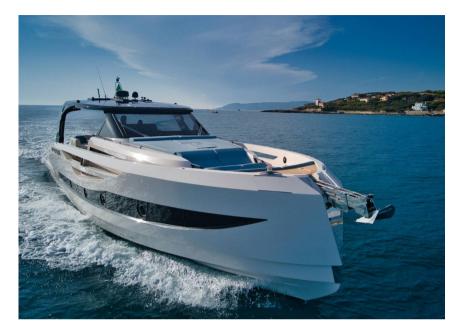

#### Description

THE CAYMAN YACHTS 540 WA IS A BOAT THAT STANDS OUT FOR ITS IMPOSING, SPORTY AND ELEGANT DESIGN, COMBINING HIGH PERFORMANCE WITH UNPARALLELED ELEGANCE.

IDEAL FOR THOSE LOOKING FOR A PERFECT MIX OF LUXURY AND FUNCTIONALITY, THIS YACHT OFFERS A UNIQUE SAILING EXPERIENCE THANKS TO ITS INNOVATIVE STRUCTURE AND WIDE RANGE OF CUSTOMIZATION OPTIONS.

THE CAYMAN YACHTS 540 WA HAS A BASIC VOLVO PENTA D6-IPS650 ENGINE, A CHOICE THAT GUARANTEES EXCELLENT PERFORMANCE AND REDUCED FUEL CONSUMPTION.

FOR THOSE WHO WANT MORE POWER, OPTIONAL ENGINES ARE AVAILABLE:

• VOLVO PENTA D8-IPS800

• VOLVO PENTA D11-IPS 950

• MERCURY V12-3X600HP OUTBOARD WITH JOYSTICK, FOR A SPORTIER AND MORE DYNAMIC RIDE.

THE CAYMAN 540 WA IS AVAILABLE IN VERSIONS WITH 2 OR 3 CABINS, OFFERING AMPLE INTERIOR SPACE AND THE POSSIBILITY OF CONFIGURING THE BOAT ACCORDING TO YOUR NEEDS.

THERE ARE MANY CUSTOMIZATION OPTIONS, WITH A WIDE RANGE OF ACCESSORIES TO MAKE EVERY DETAIL EXCLUSIVE:

• ELECTRO-HYDRAULIC TERRACES TO EXPAND THE LIVING SPACES ON BOARD.