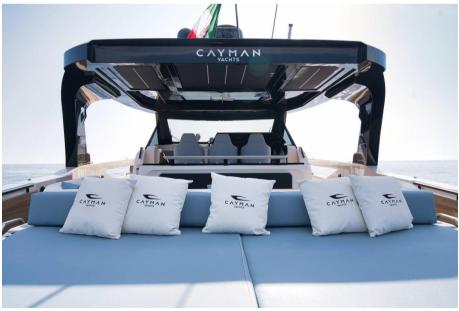

#### Description

THE CAYMAN YACHTS 540 WA IS A BOAT THAT STANDS OUT FOR ITS IMPOSING, SPORTY AND ELEGANT DESIGN, COMBINING HIGH PERFORMANCE WITH UNPARALLELED ELEGANCE.

IDEAL FOR THOSE LOOKING FOR A PERFECT MIX OF LUXURY AND FUNCTIONALITY, THIS YACHT OFFERS A UNIQUE SAILING EXPERIENCE THANKS TO ITS INNOVATIVE STRUCTURE AND WIDE RANGE OF CUSTOMIZATION OPTIONS.

THERE ARE MANY CUSTOMIZATION OPTIONS, WITH A WIDE RANGE OF ACCESSORIES TO MAKE EVERY DETAIL EXCLUSIVE:

• ELECTRO-HYDRAULIC TERRACES TO EXPAND THE LIVING SPACES ON BOARD.