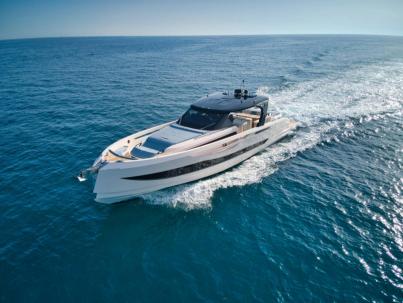

#### Description

THE CAYMAN YACHTS 540 WA IS A BOAT THAT STANDS OUT FOR ITS IMPOSING, SPORTY AND ELEGANT DESIGN, COMBINING HIGH PERFORMANCE WITH UNPARALLELED ELEGANCE.

IDEAL FOR THOSE LOOKING FOR A PERFECT MIX OF LUXURY AND FUNCTIONALITY, THIS YACHT OFFERS A UNIQUE SAILING EXPERIENCE THANKS TO ITS INNOVATIVE STRUCTURE AND WIDE RANGE OF CUSTOMIZATION OPTIONS.

THE CAYMAN YACHTS 540 WA HAS A BASIC VOLVO PENTA D6-IPS650 ENGINE, A CHOICE THAT GUARANTEES EXCELLENT PERFORMANCE AND REDUCED FUEL CONSUMPTION.

FOR THOSE WHO WANT MORE POWER, OPTIONAL ENGINES ARE AVAILABLE:

• VOLVO PENTA D8-IPS800

• VOLVO PENTA D11-IPS 950

• MERCURY V12-3X600HP OUTBOARD WITH JOYSTICK, FOR A SPORTIER AND MORE DYNAMIC RIDE.

THE CAYMAN 540 WA IS AVAILABLE IN VERSIONS WITH 2 OR 3 CABINS, OFFERING AMPLE INTERIOR SPACE AND THE POSSIBILITY OF CONFIGURING THE BOAT ACCORDING TO YOUR NEEDS.

THERE ARE MANY CUSTOMIZATION OPTIONS, WITH A WIDE RANGE OF ACCESSORIES TO MAKE EVERY DETAIL EXCLUSIVE:

• ELECTRO-HYDRAULIC TERRACES TO EXPAND THE LIVING SPACES ON BOARD.