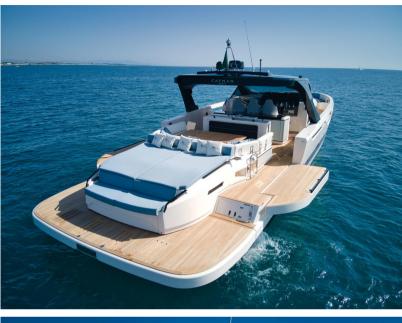

#### Description

THE CAYMAN YACHTS 540 WA IS A BOAT THAT STANDS OUT FOR ITS IMPOSING, SPORTY AND ELEGANT DESIGN, COMBINING HIGH PERFORMANCE WITH UNPARALLELED ELEGANCE.

IDEAL FOR THOSE LOOKING FOR A PERFECT MIX OF LUXURY AND FUNCTIONALITY, THIS YACHT OFFERS A UNIQUE SAILING EXPERIENCE THANKS TO ITS INNOVATIVE STRUCTURE AND WIDE RANGE OF CUSTOMIZATION OPTIONS.

THERE ARE MANY CUSTOMIZATION OPTIONS, WITH A WIDE RANGE OF ACCESSORIES TO MAKE EVERY DETAIL EXCLUSIVE:

• ELECTRO-HYDRAULIC TERRACES TO EXPAND THE LIVING SPACES ON BOARD.