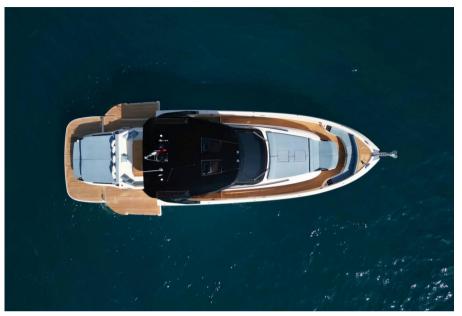

#### Description

THE CAYMAN YACHTS 540 WA IS A BOAT THAT STANDS OUT FOR ITS IMPOSING, SPORTY AND ELEGANT DESIGN, COMBINING HIGH PERFORMANCE WITH UNPARALLELED ELEGANCE.

IDEAL FOR THOSE LOOKING FOR A PERFECT MIX OF LUXURY AND FUNCTIONALITY, THIS YACHT OFFERS A UNIQUE SAILING EXPERIENCE THANKS TO ITS INNOVATIVE STRUCTURE AND WIDE RANGE OF CUSTOMIZATION OPTIONS.

#### YEAR LENGTH 2025 17.16 WIDTH DRAFT 5.00 1.20 FUEL TANK CAPACITY **GUESTS CRUISING** 1050 16 CABINS BATHROOMS 3 ENGINE MANUFACTURER HORSE POWER Volvo Penta D6-2 X 480 CV **IPS650**

Specifications

| General                                    |                                                   |                            |                       |  |
|--------------------------------------------|---------------------------------------------------|----------------------------|-----------------------|--|
| TYPE<br>Motorboat                          | <sup>BRAND</sup><br>cayman yachts                 | <sup>MODEL</sup><br>540 wa | guests cruising<br>16 |  |
| Dimensions / Performance                   |                                                   |                            |                       |  |
| weight (т)<br>17.20                        | fuel capacity (l)<br>1050                         |                            |                       |  |
| Building / facilities                      |                                                   |                            |                       |  |
| AMOUNT OF CABINS                           | berths<br>6                                       | bathroom(s)<br>]           |                       |  |
| Engine room                                |                                                   |                            |                       |  |
| <sup>ENGINE</sup><br>Volvo Penta D6-IPS650 | NUMBER OF ENGINES HORSE POWER (CV) $2 \times 480$ | propulsion<br>IPS          | FUEL<br>Diesel        |  |
| Electricity / air conditioning             |                                                   |                            |                       |  |
| GENERATOR                                  |                                                   |                            |                       |  |
| Deck equipment                             |                                                   |                            |                       |  |
| DECK SHOWER                                |                                                   |                            |                       |  |