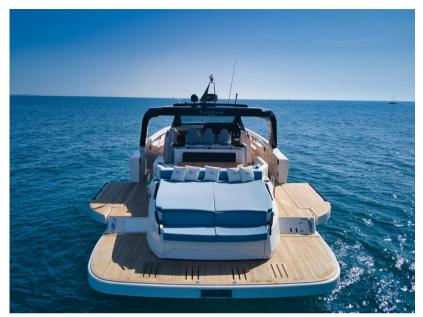

#### Description

THE CAYMAN YACHTS 540 WA IS A BOAT THAT STANDS OUT FOR ITS IMPOSING, SPORTY AND ELEGANT DESIGN, COMBINING HIGH PERFORMANCE WITH UNPARALLELED ELEGANCE.

IDEAL FOR THOSE LOOKING FOR A PERFECT MIX OF LUXURY AND FUNCTIONALITY, THIS YACHT OFFERS A UNIQUE SAILING EXPERIENCE THANKS TO ITS INNOVATIVE STRUCTURE AND WIDE RANGE OF CUSTOMIZATION OPTIONS.

THERE ARE MANY CUSTOMIZATION OPTIONS, WITH A WIDE RANGE OF ACCESSORIES TO MAKE EVERY DETAIL EXCLUSIVE:

• ELECTRO-HYDRAULIC TERRACES TO EXPAND THE LIVING SPACES ON BOARD.