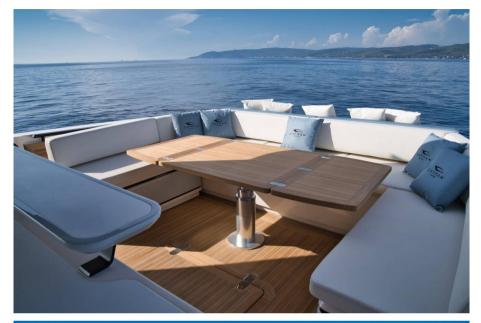

#### Description

THE CAYMAN YACHTS 540 WA IS A BOAT THAT STANDS OUT FOR ITS IMPOSING, SPORTY AND ELEGANT DESIGN, COMBINING HIGH PERFORMANCE WITH UNPARALLELED ELEGANCE.

IDEAL FOR THOSE LOOKING FOR A PERFECT MIX OF LUXURY AND FUNCTIONALITY, THIS YACHT OFFERS A UNIQUE SAILING EXPERIENCE THANKS TO ITS INNOVATIVE STRUCTURE AND WIDE RANGE OF CUSTOMIZATION OPTIONS.

THERE ARE MANY CUSTOMIZATION OPTIONS, WITH A WIDE RANGE OF ACCESSORIES TO MAKE EVERY DETAIL EXCLUSIVE:

• ELECTRO-HYDRAULIC TERRACES TO EXPAND THE LIVING SPACES ON BOARD.