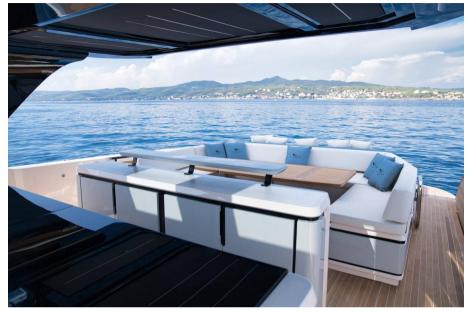

#### Description

THE CAYMAN YACHTS 540 WA IS A BOAT THAT STANDS OUT FOR ITS IMPOSING, SPORTY AND ELEGANT DESIGN, COMBINING HIGH PERFORMANCE WITH UNPARALLELED ELEGANCE.

IDEAL FOR THOSE LOOKING FOR A PERFECT MIX OF LUXURY AND FUNCTIONALITY, THIS YACHT OFFERS A UNIQUE SAILING EXPERIENCE THANKS TO ITS INNOVATIVE STRUCTURE AND WIDE RANGE OF CUSTOMIZATION OPTIONS.

THERE ARE MANY CUSTOMIZATION OPTIONS, WITH A WIDE RANGE OF ACCESSORIES TO MAKE EVERY DETAIL EXCLUSIVE:

• ELECTRO-HYDRAULIC TERRACES TO EXPAND THE LIVING SPACES ON BOARD.