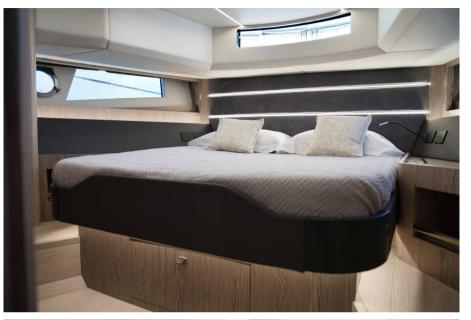

• VOLVO PENTA D8-IPS800

• VOLVO PENTA D11-IPS 950

• MERCURY V12-3X600HP OUTBOARD WITH JOYSTICK, FOR A SPORTIER AND MORE DYNAMIC RIDE.

THE CAYMAN 540 WA IS AVAILABLE IN VERSIONS WITH 2 OR 3 CABINS, OFFERING AMPLE INTERIOR SPACE AND THE POSSIBILITY OF CONFIGURING THE BOAT ACCORDING TO YOUR NEEDS.