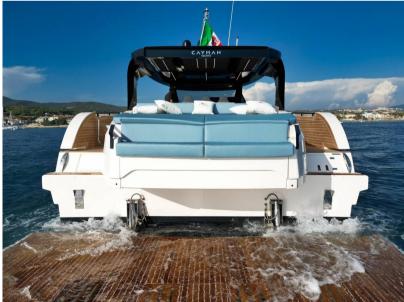

#### Description

THE CAYMAN YACHTS 540 WA IS A BOAT THAT STANDS OUT FOR ITS IMPOSING, SPORTY AND ELEGANT DESIGN, COMBINING HIGH PERFORMANCE WITH UNPARALLELED ELEGANCE.

IDEAL FOR THOSE LOOKING FOR A PERFECT MIX OF LUXURY AND FUNCTIONALITY, THIS YACHT OFFERS A UNIQUE SAILING EXPERIENCE THANKS TO ITS INNOVATIVE STRUCTURE AND WIDE RANGE OF CUSTOMIZATION OPTIONS.

THERE ARE MANY CUSTOMIZATION OPTIONS, WITH A WIDE RANGE OF ACCESSORIES TO MAKE EVERY DETAIL EXCLUSIVE:

• ELECTRO-HYDRAULIC TERRACES TO EXPAND THE LIVING SPACES ON BOARD.