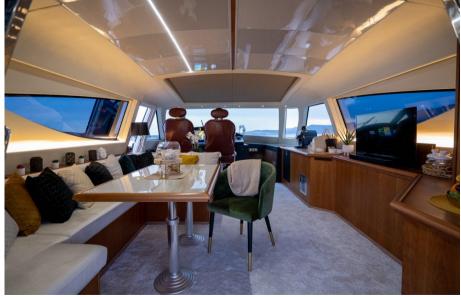

### Description

Domestic Facilities onboard:

Warm Water System, 12V Outlets, 220V Outlets, Electric Toilet.

Entertainment:

Speakers, Satellite TV antenna, Hi-Fi.

| EAR                | LENGTH             |
|--------------------|--------------------|
| 2008               | 21.80              |
| /IDTH              | FUEL TANK CAPACITY |
| 5.45               | 3000               |
| ABINS              | BATHROOMS          |
| 3                  | 1                  |
| NGINE MANUFACTURER | ENGINE HOURS       |
| ATU SERIE 2000     | 940                |
|                    |                    |