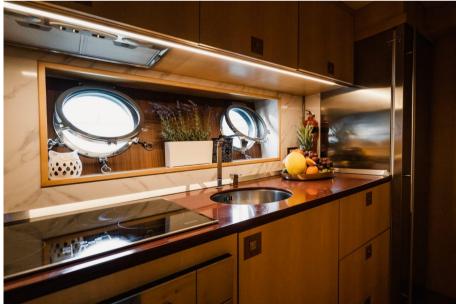

### Description

Domestic Facilities onboard:

Warm Water System, 12V Outlets, 220V Outlets, Electric Toilet.

Entertainment:

Speakers, Satellite TV antenna, Hi-Fi.

| EAR                | LENGTH             |
|--------------------|--------------------|
| 2008               | 21.80              |
| /IDTH              | FUEL TANK CAPACITY |
| 5.45               | 3000               |
| ABINS              | BATHROOMS          |
| 3                  | 1                  |
| NGINE MANUFACTURER | ENGINE HOURS       |
| ATU SERIE 2000     | 940                |
|                    |                    |