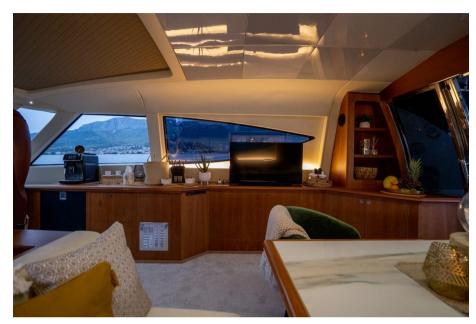

\times 1550$ | ENGINE HOURS<br>940   | PROPULSION<br>4 PALE               |  |
| <sup>FUEL</sup><br>Diesel    | BOW THRUSTER                                       |                       |                                    |  |
| Electricity / air conditioni | ing                                                |                       |                                    |  |
| ENGINE BATTERY               | BATTERY<br>CHARGER                                 | GENERATOR             | AIR CONDITIONING                   |  |



#### **Navigation equipment**

| Galley / Laundry / E | ntertainment |  |  |
|----------------------|--------------|--|--|
|                      |              |  |  |

BILGE PUMP











#### Lungomare Papa Giovanni XXIII -65126 Porto turistico di pescara











Lungomare Papa Giovanni XXIII -65126 Porto turistico di pescara











Lungomare Papa Giovanni XXIII -65126 Porto turistico di pescara











Lungomare Papa Giovanni XXIII -65126 Porto turistico di pescara











Lungomare Papa Giovanni XXIII -65126 Porto turistico di pescara









#### Lungomare Papa Giovanni XXIII -65126 Porto turistico di pescara