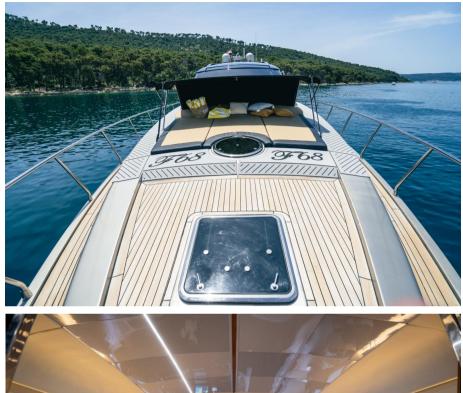

### Description

Engine Alarm, Bilge Alarm, Water pressure pump, Teak Side Decks, Special Colour, Deck Shower, Hydraulic Flaps, Tender Garage, Hard top, Flaps Indicators, Courtesy Lights, Gangway, Platform (Abbattibile), Automatic Bilge Pump, Manual Bilge Pump, Entry door, Side door, Teak Cockpit, Shorepower connector, Voltage Rectifier, Electric Windlass, cockpit table, Living Room Foldable Table, guard rails with gates, Horn, Stern Winches.