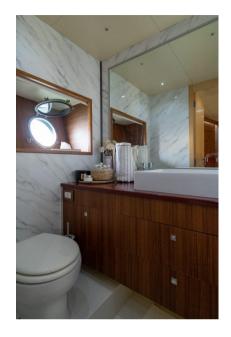

Domestic Facilities onboard:

Warm Water System, 12V Outlets, 220V Outlets, Electric Toilet.

Entertainment:

Speakers, Satellite TV antenna, Hi-Fi.

| EAR                | LENGTH             |
|--------------------|--------------------|
| 2008               | 21.80              |
| /IDTH              | FUEL TANK CAPACITY |
| 5.45               | 3000               |
| ABINS              | BATHROOMS          |
| 3                  | 1                  |
| NGINE MANUFACTURER | ENGINE HOURS       |
| ATU SERIE 2000     | 940                |
|                    |                    |