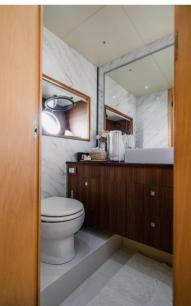

Domestic Facilities onboard:

Warm Water System, 12V Outlets, 220V Outlets, Electric Toilet.

Entertainment:

Speakers, Satellite TV antenna, Hi-Fi.

| EAR                | LENGTH             |
|--------------------|--------------------|
| 2008               | 21.80              |
| /IDTH              | FUEL TANK CAPACITY |
| 5.45               | 3000               |
| ABINS              | BATHROOMS          |
| 3                  | 1                  |
| NGINE MANUFACTURER | ENGINE HOURS       |
| ATU SERIE 2000     | 940                |
|                    |                    |