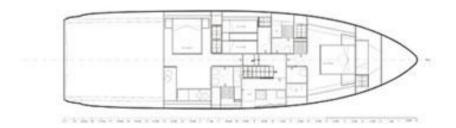

### Description

Domestic Facilities onboard:

Warm Water System, 12V Outlets, 220V Outlets, Electric Toilet.

Entertainment:

Speakers, Satellite TV antenna, Hi-Fi.

| EAR                | LENGTH             |
|--------------------|--------------------|
| 2008               | 21.80              |
| /IDTH              | FUEL TANK CAPACITY |
| 5.45               | 3000               |
| ABINS              | BATHROOMS          |
| 3                  | 1                  |
| NGINE MANUFACTURER | ENGINE HOURS       |
| ATU SERIE 2000     | 940                |
|                    |                    |