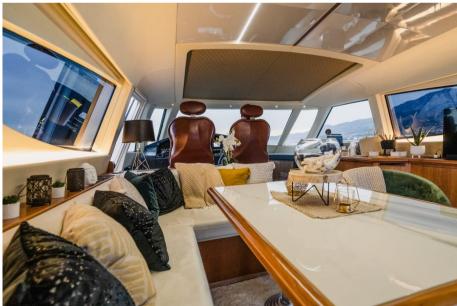

2 \times 1550$ | ENGINE HOURS<br>940   | PROPULSION<br>4 PALE               |  |
| <sup>FUEL</sup><br>Diesel    | BOW THRUSTER                                       |                       |                                    |  |
| Electricity / air conditioni | ing                                                |                       |                                    |  |
| ENGINE BATTERY               | BATTERY<br>CHARGER                                 | GENERATOR             | AIR CONDITIONING                   |  |



#### **Navigation equipment**

| Galley / Laundry / E | ntertainment |  |  |
|----------------------|--------------|--|--|
|                      |              |  |  |

BILGE PUMP











#### Lungomare Papa Giovanni XXIII -65126 Porto turistico di pescara











Lungomare Papa Giovanni XXIII -65126 Porto turistico di pescara











Lungomare Papa Giovanni XXIII -65126 Porto turistico di pescara











Lungomare Papa Giovanni XXIII -65126 Porto turistico di pescara











Lungomare Papa Giovanni XXIII -65126 Porto turistico di pescara









#### Lungomare Papa Giovanni XXIII -65126 Porto turistico di pescara