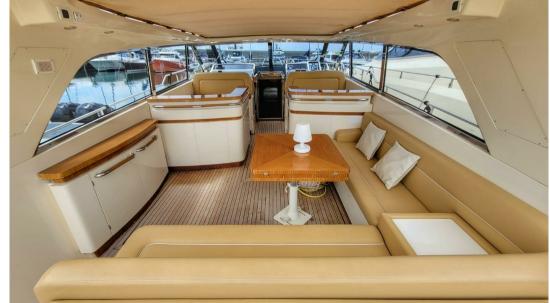

CURRENT LOCATION

Mar ligure

BRAND ilver

MODEL

Scuba 47'

**GUESTS CRUISING** 

12

Dimensions / Performance