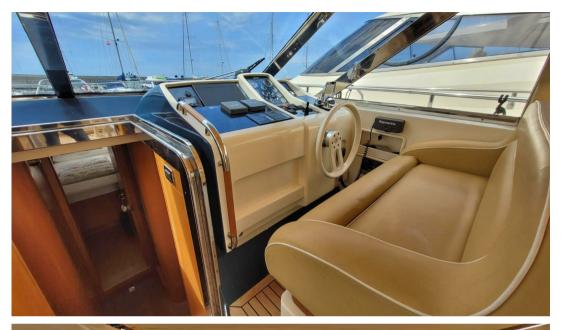

Rudder angle indicator, Plotter with GPS antenna, Co-pilot seat.

Staging and technical:

| Navigation equipmen | lavigatio: | n equi | pment |
|---------------------|------------|--------|-------|
|---------------------|------------|--------|-------|

GPS AUTO PILOT VHF NAVIGATION COMPASS

SONAR ANCHOR