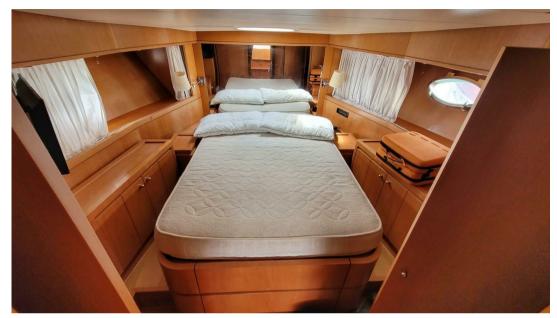

3

**ENGINE MANUFACTURER** 

MAN 2866-L5-405

**HORSE POWER** 

2 X 610 CV

LENGTH

14.35

DRAFT

CURRENT LOCATION

Mar ligure

BRAND ilver

MODEL

Scuba 47'

**GUESTS CRUISING** 

12

Dimensions / Performance