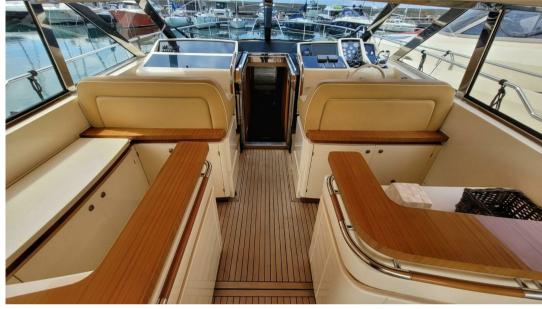

Rudder angle indicator, Plotter with GPS antenna, Co-pilot seat.

Staging and technical:

| Navigation equipmen | lavigatio: | n equi | pment |
|---------------------|------------|--------|-------|
|---------------------|------------|--------|-------|

GPS AUTO PILOT VHF NAVIGATION COMPASS

SONAR ANCHOR