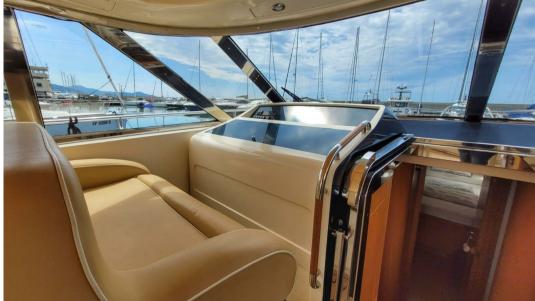

Rudder angle indicator, Plotter with GPS antenna, Co-pilot seat.

Staging and technical:

| Navigation equipmen | lavigatio: | n equi | pment |
|---------------------|------------|--------|-------|
|---------------------|------------|--------|-------|

GPS AUTO PILOT VHF NAVIGATION COMPASS

SONAR ANCHOR