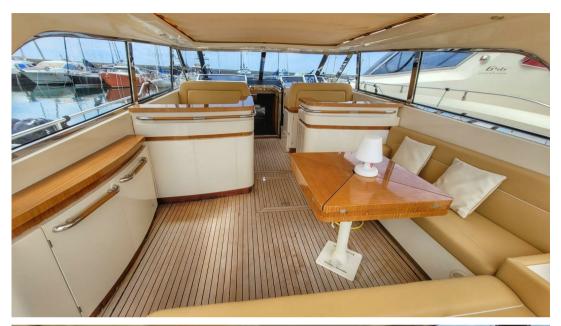

CURRENT LOCATION

Mar ligure

BRAND ilver

MODEL

Scuba 47'

**GUESTS CRUISING** 

12

Dimensions / Performance