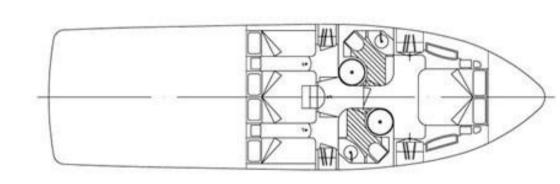

## **Specifications**

YEAR

2001

**WIDTH** 

4.15

**FUEL TANK CAPACITY** 

1600

**CABINS** 

3

**ENGINE MANUFACTURER** 

MAN 2866-L5-405

**HORSE POWER** 

2 X 610 CV

LENGTH

14.35

DRAFT

0.90

**GUESTS CRUISING** 

12

**BATHROOMS** 

**ENGINE HOURS** 

750

| General |
|---------|
|---------|

TYPE Motorboat

CURRENT LOCATION

Mar ligure

BRAND ilver

MODEL

Scuba 47'

**GUESTS CRUISING** 

12

Dimensions / Performance