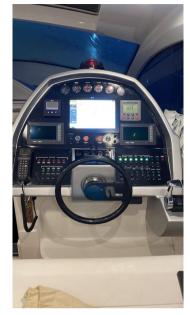

Rudder angle indicator, Radar Antenna, Electronic engine control, Chain counter, Display, DSC vhf, Plotter with GPS antenna.

Staging and technical:

Engine Alarm, Bilge Alarm, Water pressure pump, Deck Shower, Hydraulic Flaps, Hard top, Anchor Chain Washdown, Washbasin in the cockpit, Courtesy Lights, Underwater lights, Gangway, Platform, Automatic Bilge Pump, Manual Bilge Pump, Teak Cockpit, Shorepower connector, Electric Windlass, swimming ladder, cockpit table, Tender, Horn.

| <sup>TYPE</sup><br>Motorboat   | BRAND<br>pershing                                 | MODEL<br>Pershing 46' | guests cruising<br>12 |  |
|--------------------------------|---------------------------------------------------|-----------------------|-----------------------|--|
| current location<br>Veneto     |                                                   |                       |                       |  |
| Dimensions / Performance       |                                                   |                       |                       |  |
| weight (т)<br>15.00            | fuel capacity (l)<br>1750                         |                       |                       |  |
| Building / facilities          |                                                   |                       |                       |  |
| AMOUNT OF CABINS               | BERTHS<br>6                                       |                       |                       |  |
| Engine room                    |                                                   |                       |                       |  |
| ENGINE<br>MAN R6               | NUMBER OF ENGINES HORSE POWER (CV) $2 \times 800$ | engine hours<br>1000  | BOW THRUSTER          |  |
| Electricity / air conditioning |                                                   |                       |                       |  |
| ENGINE BATTERY                 | GENERATOR                                         | AIR CONDITIONING      |                       |  |
| Navigation equipment           |                                                   |                       |                       |  |
| RADAR                          | AUTO PILOT                                        | VHF                   | NAVIGATION COMPASS    |  |
|                                |                                                   |                       |                       |  |