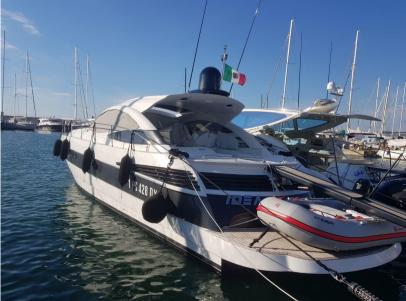

# pershing Pershing 46

Lungomare Papa Giovanni XXIII

65126 Porto turistico di pescara

### Specifications

| YEAR               | LENGTH              |
|--------------------|---------------------|
| 2006               | 14.75               |
| WIDTH              | DRAFT               |
| 4.14               | 1.43                |
| FUEL TANK CAPACITY | GUESTS CRUISING     |
| 1750               | 12                  |
| CABINS             | ENGINE MANUFACTURER |
| 3                  | MAN R6              |
| ENGINE HOURS       | HORSE POWER         |
| 1000               | 2 X 800 CV          |

| <sup>TYPE</sup><br>Motorboat   | BRAND<br>pershing                                 | MODEL<br>Pershing 46' | guests cruising<br>12 |  |
|--------------------------------|---------------------------------------------------|-----------------------|-----------------------|--|
| current location<br>Veneto     |                                                   |                       |                       |  |
| Dimensions / Performance       |                                                   |                       |                       |  |
| weight (т)<br>15.00            | fuel capacity (l)<br>1750                         |                       |                       |  |
| Building / facilities          |                                                   |                       |                       |  |
| AMOUNT OF CABINS               | BERTHS<br>6                                       |                       |                       |  |
| Engine room                    |                                                   |                       |                       |  |
| ENGINE<br>MAN R6               | NUMBER OF ENGINES HORSE POWER (CV) $2 \times 800$ | engine hours<br>1000  | BOW THRUSTER          |  |
| Electricity / air conditioning |                                                   |                       |                       |  |
| ENGINE BATTERY                 | GENERATOR                                         | AIR CONDITIONING      |                       |  |
| Navigation equipment           |                                                   |                       |                       |  |
| RADAR                          | AUTO PILOT                                        | VHF                   | NAVIGATION COMPASS    |  |
|                                |                                                   |                       |                       |  |