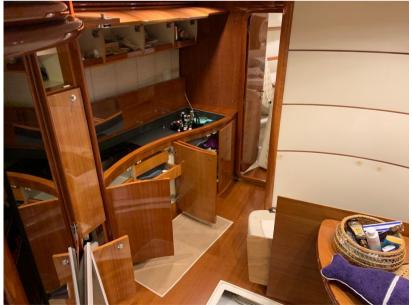

### Description

| Engine hours approx. 1000                          |
|----------------------------------------------------|
| not displayed on the MAN display on the dashboard. |

Navigation equipment:

Rudder angle indicator, Radar Antenna, Electronic engine control, Chain counter, Display, DSC vhf, Plotter with GPS antenna.

Staging and technical:

Engine Alarm, Bilge Alarm, Water pressure pump, Deck Shower, Hydraulic Flaps, Hard top, Anchor Chain Washdown, Washbasin in the cockpit, Courtesy Lights, Underwater lights, Gangway, Platform, Automatic Bilge Pump, Manual Bilge Pump, Teak Cockpit, Shorepower connector, Electric Windlass, swimming ladder, cockpit table, Tender, Horn.

Domestic Facilities onboard:

Warm Water System, 12V Outlets, 220V Outlets, Electric Toilet.

Security equipment:

Safety equipment within 50 miles.

Entertainment:

DTV.

Kitchen and appliances: