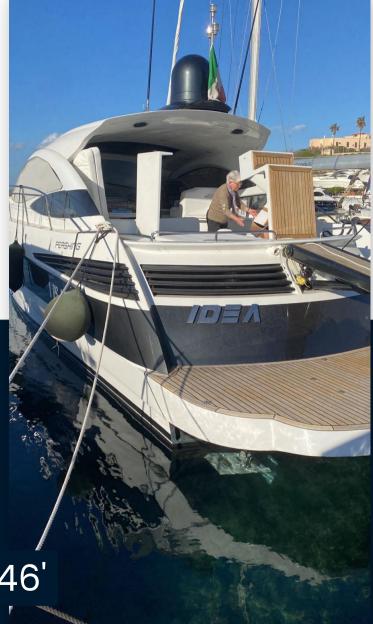

# pershing Pershing 46

Lungomare Papa Giovanni XXIII

65126 Porto turistico di pescara

### Specifications

| YEAR               | LENGTH              |
|--------------------|---------------------|
| 2006               | 14.75               |
| WIDTH              | DRAFT               |
| 4.14               | 1.43                |
| FUEL TANK CAPACITY | GUESTS CRUISING     |
| 1750               | 12                  |
| CABINS             | ENGINE MANUFACTURER |
| 3                  | MAN R6              |
| ENGINE HOURS       | HORSE POWER         |
| 1000               | 2 X 800 CV          |

| <sup>TYPE</sup><br>Motorboat   | BRAND<br>pershing                                 | MODEL<br>Pershing 46' | guests cruising<br>12 |  |
|--------------------------------|---------------------------------------------------|-----------------------|-----------------------|--|
| current location<br>Veneto     |                                                   |                       |                       |  |
| Dimensions / Performance       |                                                   |                       |                       |  |
| weight (т)<br>15.00            | fuel capacity (l)<br>1750                         |                       |                       |  |
| Building / facilities          |                                                   |                       |                       |  |
| AMOUNT OF CABINS               | BERTHS<br>6                                       |                       |                       |  |
| Engine room                    |                                                   |                       |                       |  |
| ENGINE<br>MAN R6               | NUMBER OF ENGINES HORSE POWER (CV) $2 \times 800$ | engine hours<br>1000  | BOW THRUSTER          |  |
| Electricity / air conditioning |                                                   |                       |                       |  |
| ENGINE BATTERY                 | GENERATOR                                         | AIR CONDITIONING      |                       |  |
| Navigation equipment           |                                                   |                       |                       |  |
| RADAR                          | AUTO PILOT                                        | VHF                   | NAVIGATION COMPASS    |  |
|                                |                                                   |                       |                       |  |