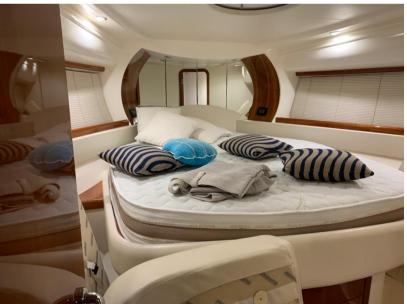

Domestic Facilities onboard:

Warm Water System, 12V Outlets, 220V Outlets, Electric Toilet.

Security equipment:

Safety equipment within 50 miles.

Entertainment:

DTV.

Kitchen and appliances: