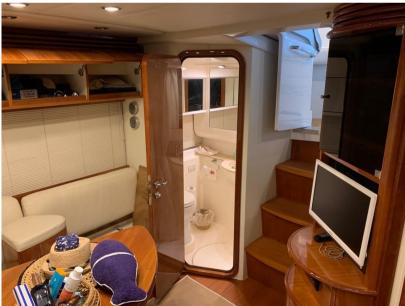

Domestic Facilities onboard:

Warm Water System, 12V Outlets, 220V Outlets, Electric Toilet.

Security equipment:

Safety equipment within 50 miles.

Entertainment:

DTV.

Kitchen and appliances:

### Galley / Laundry / Entertainment

FRIDGE