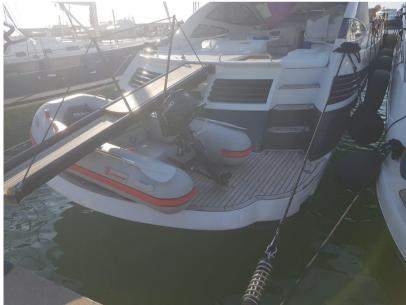

Rudder angle indicator, Radar Antenna, Electronic engine control, Chain counter, Display, DSC vhf, Plotter with GPS antenna.

Staging and technical:

Engine Alarm, Bilge Alarm, Water pressure pump, Deck Shower, Hydraulic Flaps, Hard top, Anchor Chain Washdown, Washbasin in the cockpit, Courtesy Lights, Underwater lights, Gangway, Platform, Automatic Bilge Pump, Manual Bilge Pump, Teak Cockpit, Shorepower connector, Electric Windlass, swimming ladder, cockpit table, Tender, Horn.