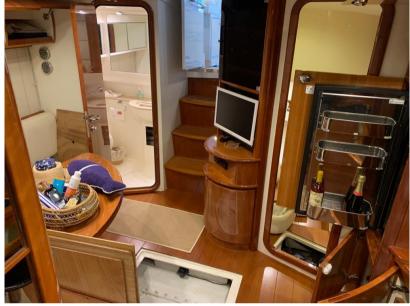

|                       |                       |  |
| RADAR                          | AUTO PILOT                                        | VHF                   | NAVIGATION COMPASS    |  |
|                                |                                                   |                       |                       |  |



### Galley / Laundry / Entertainment

FRIDGE

### Safety equipment / miscellaneous

LIFE RAFT

BILGE PUMP

| Lungomare Papa Giovanni XX     | KIII |
|--------------------------------|------|
|                                |      |
| 65126 Porto turistico di pesca | ira  |











#### Lungomare Papa Giovanni XXIII -65126 Porto turistico di pescara











#### Lungomare Papa Giovanni XXIII -65126 Porto turistico di pescara











Lungomare Papa Giovanni XXIII -65126 Porto turistico di pescara











#### Lungomare Papa Giovanni XXIII -65126 Porto turistico di pescara