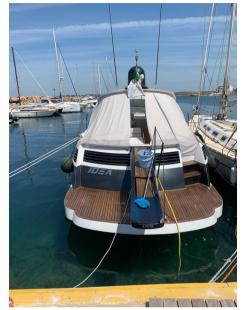

# pershing Pershing 46

Lungomare Papa Giovanni XXIII

65126 Porto turistico di pescara

### Specifications

| YEAR               | LENGTH              |
|--------------------|---------------------|
| 2006               | 14.75               |
| WIDTH              | DRAFT               |
| 4.14               | 1.43                |
| FUEL TANK CAPACITY | GUESTS CRUISING     |
| 1750               | 12                  |
| CABINS             | ENGINE MANUFACTURER |
| 3                  | MAN R6              |
| ENGINE HOURS       | HORSE POWER         |
| 1000               | 2 X 800 CV          |

| <sup>TYPE</sup><br>Motorboat   | BRAND<br>pershing                                 | MODEL<br>Pershing 46' | guests cruising<br>12 |  |
|--------------------------------|---------------------------------------------------|-----------------------|-----------------------|--|
| current location<br>Veneto     |                                                   |                       |                       |  |
| Dimensions / Performance       |                                                   |                       |                       |  |
| weight (т)<br>15.00            | fuel capacity (l)<br>1750                         |                       |                       |  |
| Building / facilities          |                                                   |                       |                       |  |
| AMOUNT OF CABINS               | BERTHS<br>6                                       |                       |                       |  |
| Engine room                    |                                                   |                       |                       |  |
| ENGINE<br>MAN R6               | NUMBER OF ENGINES HORSE POWER (CV) $2 \times 800$ | engine hours<br>1000  | BOW THRUSTER          |  |
| Electricity / air conditioning |                                                   |                       |                       |  |
| ENGINE BATTERY                 | GENERATOR                                         | AIR CONDITIONING      |                       |  |
| Navigation equipment           |                                                   |                       |                       |  |
| RADAR                          | AUTO PILOT                                        | VHF                   | NAVIGATION COMPASS    |  |
|                                |                                                   |                       |                       |  |