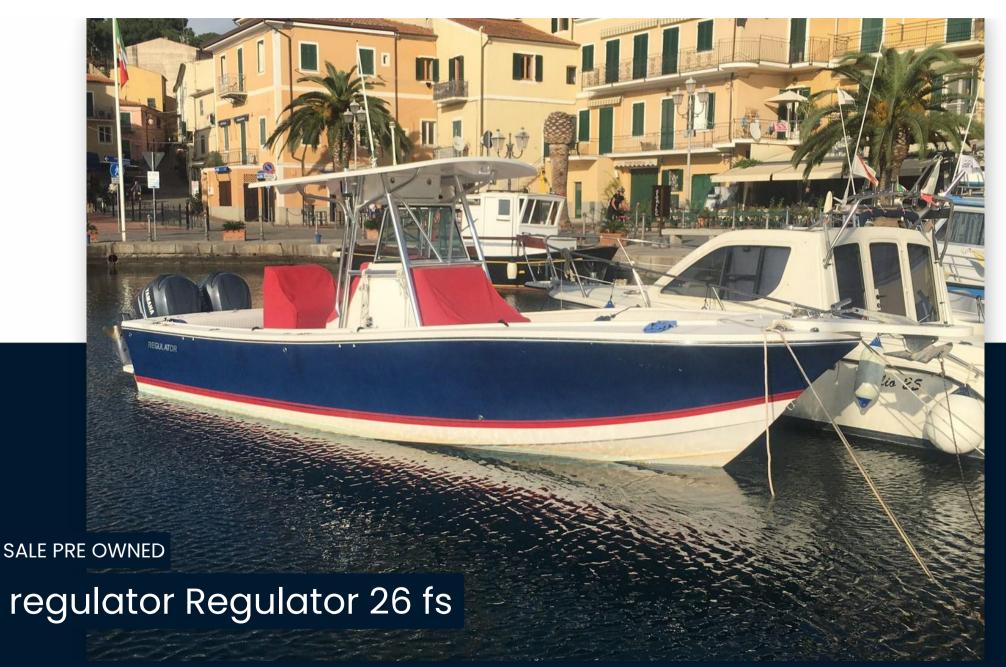

## Description

**FULL OPTIONAL** 

**SOLE OWNER** 

PURCHASED DIRECTLY FROM THE ITALIAN IMPORTER

CONSTANTLY MAINTAINED IN EVERY PART

ALWAYS INDOORS ON SITE DURING THE WINTER SEASON

**BLUE HULL** 

Ref. M

Regulator 26 fs

GUESTS CRUISING

Motorboat

CURRENT LOCATION

Mar tirreno

**Dimensions / Performance** 

WEIGHT (T) 2.30

FUEL CAPACITY (L)