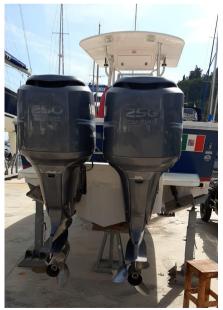

Yamaha F250AETX

**HORSE POWER** 

2 X 250 CV

LENGTH

8.30

**FUEL TANK CAPACITY** 

700

**BATHROOMS** 

**ENGINE HOURS** 

630

Page /

**General** 

TYPE

BRAND

regulator

MODEL

630

Electricity / air conditioning

**ENGINE BATTERY** 

**Navigation equipment** 

GPS

VHF

2 x 250

NAVIGATION COMPASS