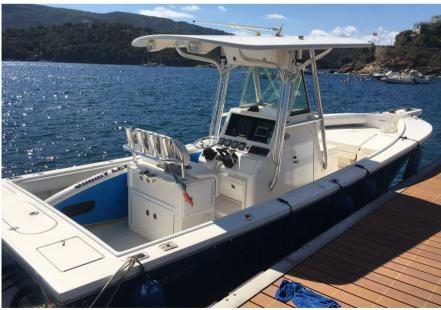

## Description

**FULL OPTIONAL** 

**SOLE OWNER** 

PURCHASED DIRECTLY FROM THE ITALIAN IMPORTER

CONSTANTLY MAINTAINED IN EVERY PART

ALWAYS INDOORS ON SITE DURING THE WINTER SEASON

**BLUE HULL** 

Ref. M

Regulator 26 fs

GUESTS CRUISING

Motorboat

CURRENT LOCATION

Mar tirreno

**Dimensions / Performance** 

WEIGHT (T) 2.30

FUEL CAPACITY (L)