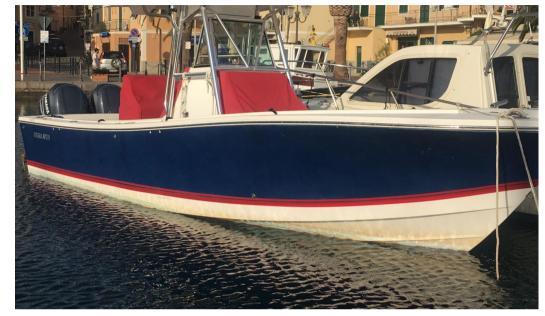

## Description

**FULL OPTIONAL** 

**SOLE OWNER** 

PURCHASED DIRECTLY FROM THE ITALIAN IMPORTER

CONSTANTLY MAINTAINED IN EVERY PART

ALWAYS INDOORS ON SITE DURING THE WINTER SEASON

**BLUE HULL** 

Ref. M

Regulator 26 fs

GUESTS CRUISING

Motorboat

CURRENT LOCATION

Mar tirreno

**Dimensions / Performance** 

WEIGHT (T) 2.30

FUEL CAPACITY (L)