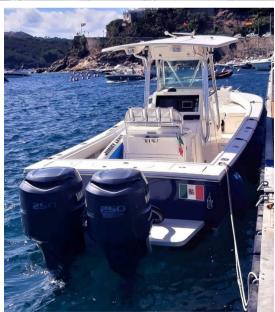

Yamaha F250AETX

**HORSE POWER** 

2 X 250 CV

LENGTH

8.30

**FUEL TANK CAPACITY** 

700

**BATHROOMS** 

Regulator 26 fs

GUESTS CRUISING

Motorboat

CURRENT LOCATION

Mar tirreno

**Dimensions / Performance** 

WEIGHT (T) 2.30

FUEL CAPACITY (L)

700

**Building / facilities** 

BATHROOM(S)

1

**Engine room** 

ENGINE
Yamaha F250AETX

NUMBER OF ENGINES HORSE POWER (CV)

ENGINE HOURS