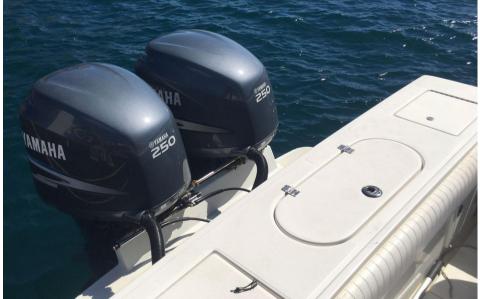

Yamaha F250AETX

**HORSE POWER** 

2 X 250 CV

LENGTH

8.30

**FUEL TANK CAPACITY** 

700

**BATHROOMS** 

700

**Building / facilities** 

BATHROOM(S)

1

**Engine room** 

ENGINE
Yamaha F250AETX

NUMBER OF ENGINES HORSE POWER (CV)

ENGINE HOURS