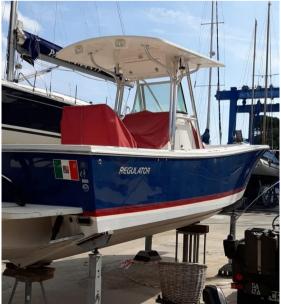

## Description

**FULL OPTIONAL** 

**SOLE OWNER** 

PURCHASED DIRECTLY FROM THE ITALIAN IMPORTER

CONSTANTLY MAINTAINED IN EVERY PART

ALWAYS INDOORS ON SITE DURING THE WINTER SEASON

**BLUE HULL** 

Ref. M

Regulator 26 fs

GUESTS CRUISING

Motorboat

CURRENT LOCATION

Mar tirreno

**Dimensions / Performance** 

WEIGHT (T) 2.30

FUEL CAPACITY (L)