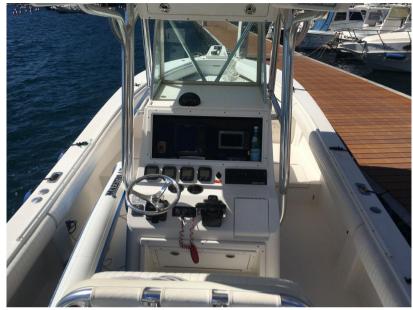

Navigation equipment:

Electronic engine control, Display (MOTORI), Depth Sounder (FURUNO 585 CON TRASDUTTORE B260 DA IKW), Plotter with GPS antenna (GEONAV CARTOGRAFICO).

Staging and technical:

Engine Alarm, Bilge Alarm, Water pressure pump, Folding cleats, Special Colour (SCAFO BLU), Headlights fixed on the stem, Electric Flaps, Washbasin in the cockpit, Courtesy Lights, Automatic Bilge Pump, Manual Bilge Pump, Electric Windlass, swimming ladder (ARMSTRONG), T-Top (FIBERGLASS).