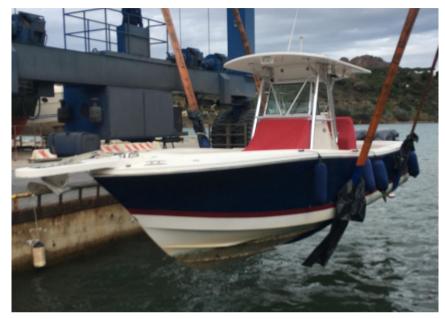

## Description

**FULL OPTIONAL** 

**SOLE OWNER** 

PURCHASED DIRECTLY FROM THE ITALIAN IMPORTER

CONSTANTLY MAINTAINED IN EVERY PART

ALWAYS INDOORS ON SITE DURING THE WINTER SEASON

**BLUE HULL** 

Ref. M

Regulator 26 fs

GUESTS CRUISING

Motorboat

CURRENT LOCATION

Mar tirreno

**Dimensions / Performance** 

WEIGHT (T) 2.30

FUEL CAPACITY (L)