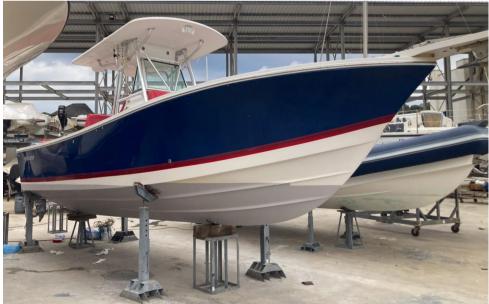

## Description

**FULL OPTIONAL** 

**SOLE OWNER** 

PURCHASED DIRECTLY FROM THE ITALIAN IMPORTER

CONSTANTLY MAINTAINED IN EVERY PART

ALWAYS INDOORS ON SITE DURING THE WINTER SEASON

**BLUE HULL** 

Ref. M

Regulator 26 fs

GUESTS CRUISING

Motorboat

CURRENT LOCATION

Mar tirreno

**Dimensions / Performance** 

WEIGHT (T) 2.30

FUEL CAPACITY (L)