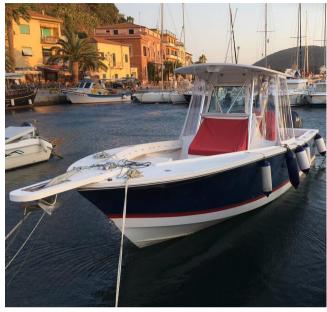

## Description

**FULL OPTIONAL** 

**SOLE OWNER** 

PURCHASED DIRECTLY FROM THE ITALIAN IMPORTER

CONSTANTLY MAINTAINED IN EVERY PART

ALWAYS INDOORS ON SITE DURING THE WINTER SEASON

**BLUE HULL** 

Ref. M

Regulator 26 fs

GUESTS CRUISING

Motorboat

CURRENT LOCATION

Mar tirreno

**Dimensions / Performance** 

WEIGHT (T) 2.30

FUEL CAPACITY (L)