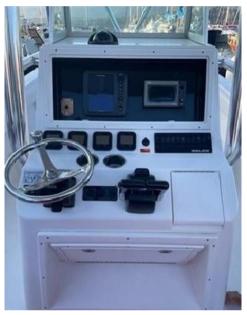

Navigation equipment:

Electronic engine control, Display (MOTORI), Depth Sounder (FURUNO 585 CON TRASDUTTORE B260 DA IKW), Plotter with GPS antenna (GEONAV CARTOGRAFICO).

Staging and technical:

Engine Alarm, Bilge Alarm, Water pressure pump, Folding cleats, Special Colour (SCAFO BLU), Headlights fixed on the stem, Electric Flaps, Washbasin in the cockpit, Courtesy Lights, Automatic Bilge Pump, Manual Bilge Pump, Electric Windlass, swimming ladder (ARMSTRONG), T-Top (FIBERGLASS).