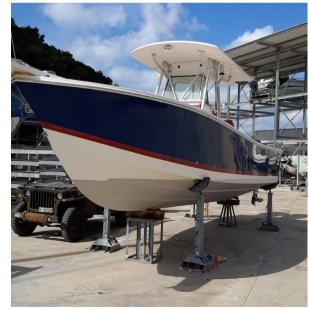

## Description

**FULL OPTIONAL** 

**SOLE OWNER** 

PURCHASED DIRECTLY FROM THE ITALIAN IMPORTER

CONSTANTLY MAINTAINED IN EVERY PART

ALWAYS INDOORS ON SITE DURING THE WINTER SEASON

**BLUE HULL** 

Ref. M

Regulator 26 fs

GUESTS CRUISING

Motorboat

CURRENT LOCATION

Mar tirreno

**Dimensions / Performance** 

WEIGHT (T) 2.30

FUEL CAPACITY (L)