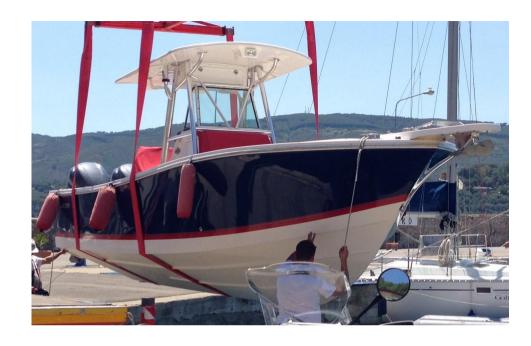

## Description

**FULL OPTIONAL** 

**SOLE OWNER** 

PURCHASED DIRECTLY FROM THE ITALIAN IMPORTER

CONSTANTLY MAINTAINED IN EVERY PART

ALWAYS INDOORS ON SITE DURING THE WINTER SEASON

**BLUE HULL** 

Ref. M

Regulator 26 fs

GUESTS CRUISING

Motorboat

CURRENT LOCATION

Mar tirreno

**Dimensions / Performance** 

WEIGHT (T) 2.30

FUEL CAPACITY (L)