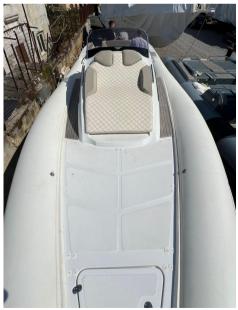

## Description

**SOLE OWNER** 

**ONLY TWO SEASONS** 

WINTER GROUNDED

NO WORK TO BE DONE

FULL-FULL OPTIONAL

Ref. M

THE PY10.0 IS A WALK-AROUND WITH A SPORTY AND ELEGANT LINE WITH LARGE SUNBATHING AREAS.

THE DEEP "V" HULL GIVES IT GREAT STABILITY EVEN IN ROUGH SEA CONDITIONS.

THE PY 10.0 OFFERS A FULLY EQUIPPED CENTRAL CABINET, A KITCHEN WITH STAINLESS STEEL BURNER AND SINK, AND A DRAWER REFRIGERATOR.

THE CONSOLE MAKES IT EASY TO MOVE FROM STERN TO BOW, MAKING IT SAFE FOR FAMILIES.

IT INCLUDES A BOW SUNDECK, FRONT CHAISE LOUNGE SOFA WITH DRINK HOLDER, AND A LARGE AFT COCKPIT WITH A "C" SHAPED SOFA THAT CAN BE TRANSFORMED INTO A LARGE SUNDECK VIA A RETRACTABLE TABLE WITH ELECTRIC HEIGHT ADJUSTMENT.