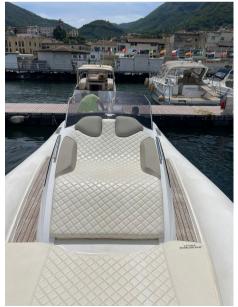

## Description

**SOLE OWNER** 

**ONLY TWO SEASONS** 

WINTER GROUNDED

NO WORK TO BE DONE

FULL-FULL OPTIONAL

Ref. M

THE PY10.0 IS A WALK-AROUND WITH A SPORTY AND ELEGANT LINE WITH LARGE SUNBATHING AREAS.

IT INCLUDES A BOW SUNDECK, FRONT CHAISE LOUNGE SOFA WITH DRINK HOLDER, AND A LARGE AFT COCKPIT WITH A "C" SHAPED SOFA THAT CAN BE TRANSFORMED INTO A LARGE SUNDECK VIA A RETRACTABLE TABLE WITH ELECTRIC HEIGHT ADJUSTMENT.

BY RAISING THE AFT TABLE TO MAXIMUM EXTENSION, YOU GET A VERY COMFORTABLE TABLE WITH TWO FLAP TOPS. THREE LARGE LOCKERS WITH ASSISTED OPENING HELP