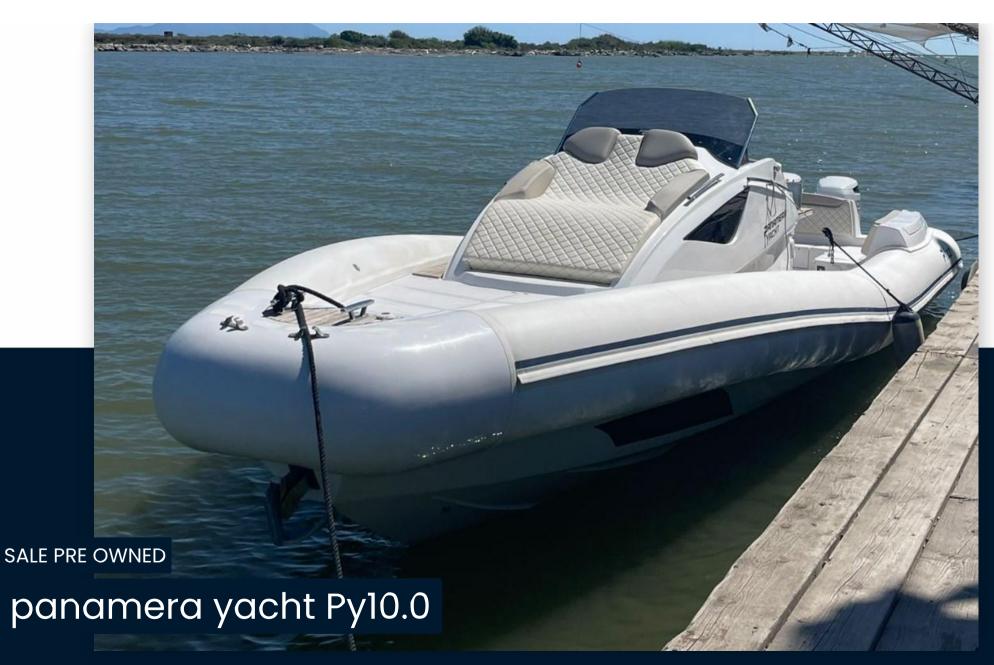

## Description

**SOLE OWNER** 

**ONLY TWO SEASONS** 

WINTER GROUNDED

NO WORK TO BE DONE

FULL-FULL OPTIONAL

Ref. M

THE PY10.0 IS A WALK-AROUND WITH A SPORTY AND ELEGANT LINE WITH LARGE SUNBATHING AREAS.

THE DEEP "V" HULL GIVES IT GREAT STABILITY EVEN IN ROUGH SEA CONDITIONS.

THE PY 10.0 OFFERS A FULLY EQUIPPED CENTRAL CABINET, A KITCHEN WITH STAINLESS STEEL BURNER AND SINK, AND A DRAWER REFRIGERATOR.

THE CONSOLE MAKES IT EASY TO MOVE FROM STERN TO BOW, MAKING IT SAFE FOR FAMILIES.

IT INCLUDES A BOW SUNDECK, FRONT CHAISE LOUNGE SOFA WITH DRINK HOLDER, AND A LARGE AFT COCKPIT WITH A "C" SHAPED SOFA THAT CAN BE TRANSFORMED INTO A LARGE SUNDECK VIA A RETRACTABLE TABLE WITH ELECTRIC HEIGHT ADJUSTMENT.

panamera yacht

MODEL Py10.0

**GUESTS CRUISING** 

14

CURRENT LOCATION

Mar tirreno

**Dimensions / Performance** 

WEIGHT (T) 3.20