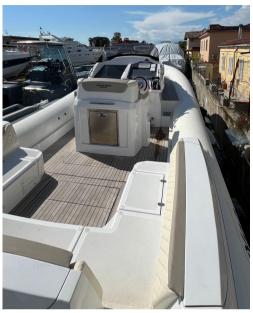

THE DEEP "V" HULL GIVES IT GREAT STABILITY EVEN IN ROUGH SEA CONDITIONS.

THE PY 10.0 OFFERS A FULLY EQUIPPED CENTRAL CABINET, A KITCHEN WITH STAINLESS STEEL BURNER AND SINK, AND A DRAWER REFRIGERATOR.

THE CONSOLE MAKES IT EASY TO MOVE FROM STERN TO BOW, MAKING IT SAFE FOR FAMILIES.

IT INCLUDES A BOW SUNDECK, FRONT CHAISE LOUNGE SOFA WITH DRINK HOLDER, AND A LARGE AFT COCKPIT WITH A "C" SHAPED SOFA THAT CAN BE TRANSFORMED INTO A LARGE SUNDECK VIA A RETRACTABLE TABLE WITH ELECTRIC HEIGHT ADJUSTMENT.

BY RAISING THE AFT TABLE TO MAXIMUM EXTENSION, YOU GET A VERY COMFORTABLE TABLE WITH TWO FLAP TOPS. THREE LARGE LOCKERS WITH ASSISTED OPENING HELP