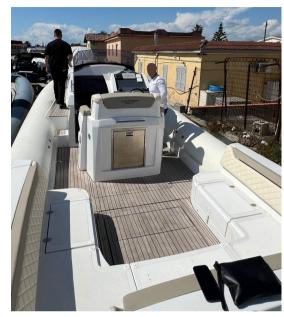

IT INCLUDES A BOW SUNDECK, FRONT CHAISE LOUNGE SOFA WITH DRINK HOLDER, AND A LARGE AFT COCKPIT WITH A "C" SHAPED SOFA THAT CAN BE TRANSFORMED INTO A LARGE SUNDECK VIA A RETRACTABLE TABLE WITH ELECTRIC HEIGHT ADJUSTMENT.

BY RAISING THE AFT TABLE TO MAXIMUM EXTENSION, YOU GET A VERY COMFORTABLE TABLE WITH TWO FLAP TOPS. THREE LARGE LOCKERS WITH ASSISTED OPENING HELP