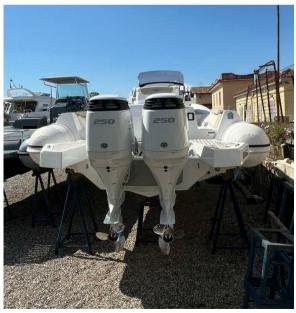

**ENGINE MANUFACTURER** 

Suzuki DF250TX

**HORSE POWER** 

2 X 250 CV

LENGTH

10.80

DRAFT

0.70

NUMBER OF ENGINES HORSE POWER (CV)

**ENGINE HOURS** 

70

BOW THRUSTER

0424KI BI 2001X

2 x 250

Electricity / air conditioning

**ENGINE BATTERY** 