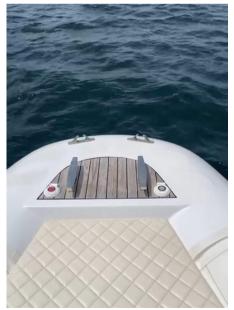

IT INCLUDES A BOW SUNDECK, FRONT CHAISE LOUNGE SOFA WITH DRINK HOLDER, AND A LARGE AFT COCKPIT WITH A "C" SHAPED SOFA THAT CAN BE TRANSFORMED INTO A LARGE SUNDECK VIA A RETRACTABLE TABLE WITH ELECTRIC HEIGHT ADJUSTMENT.

BY RAISING THE AFT TABLE TO MAXIMUM EXTENSION, YOU GET A VERY COMFORTABLE TABLE WITH TWO FLAP TOPS. THREE LARGE LOCKERS WITH ASSISTED OPENING HELP