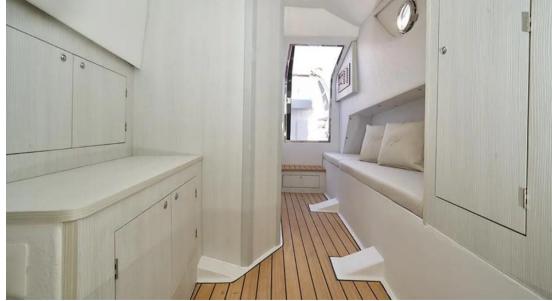

## Description

**SOLE OWNER** 

**ONLY TWO SEASONS** 

WINTER GROUNDED

NO WORK TO BE DONE

FULL-FULL OPTIONAL

Ref. M

THE PY10.0 IS A WALK-AROUND WITH A SPORTY AND ELEGANT LINE WITH LARGE SUNBATHING AREAS.

THE DEEP "V" HULL GIVES IT GREAT STABILITY EVEN IN ROUGH SEA CONDITIONS.

THE PY 10.0 OFFERS A FULLY EQUIPPED CENTRAL CABINET, A KITCHEN WITH STAINLESS STEEL BURNER AND SINK, AND A DRAWER REFRIGERATOR.

THE CONSOLE MAKES IT EASY TO MOVE FROM STERN TO BOW, MAKING IT SAFE FOR FAMILIES.

IT INCLUDES A BOW SUNDECK, FRONT CHAISE LOUNGE SOFA WITH DRINK HOLDER, AND A LARGE AFT COCKPIT WITH A "C" SHAPED SOFA THAT CAN BE TRANSFORMED INTO A LARGE SUNDECK VIA A RETRACTABLE TABLE WITH ELECTRIC HEIGHT ADJUSTMENT.

BY RAISING THE AFT TABLE TO MAXIMUM EXTENSION, YOU GET A VERY COMFORTABLE TABLE WITH TWO FLAP TOPS. THREE LARGE LOCKERS WITH ASSISTED OPENING HELP