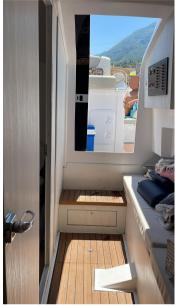

## Description

**SOLE OWNER** 

**ONLY TWO SEASONS** 

WINTER GROUNDED

NO WORK TO BE DONE

FULL-FULL OPTIONAL

Ref. M

THE PY10.0 IS A WALK-AROUND WITH A SPORTY AND ELEGANT LINE WITH LARGE SUNBATHING AREAS.

THE DEEP "V" HULL GIVES IT GREAT STABILITY EVEN IN ROUGH SEA CONDITIONS.

THE PY 10.0 OFFERS A FULLY EQUIPPED CENTRAL CABINET, A KITCHEN WITH STAINLESS STEEL BURNER AND SINK, AND A DRAWER REFRIGERATOR.

THE CONSOLE MAKES IT EASY TO MOVE FROM STERN TO BOW, MAKING IT SAFE FOR FAMILIES.

IT INCLUDES A BOW SUNDECK, FRONT CHAISE LOUNGE SOFA WITH DRINK HOLDER, AND A LARGE AFT COCKPIT WITH A "C" SHAPED SOFA THAT CAN BE TRANSFORMED INTO A LARGE SUNDECK VIA A RETRACTABLE TABLE WITH ELECTRIC HEIGHT ADJUSTMENT.

BY RAISING THE AFT TABLE TO MAXIMUM EXTENSION, YOU GET A VERY COMFORTABLE TABLE WITH TWO FLAP TOPS. THREE LARGE LOCKERS WITH ASSISTED OPENING HELP