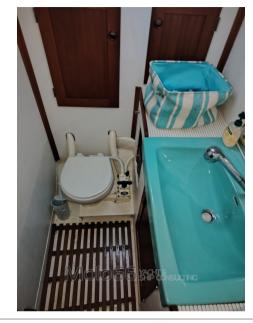

Central cockpit with teak drop-down table and LED light, central dinette with rectangular table and double sofa, one C-shaped and one long, container table for bottles with folding wings, the same can be transformed into a double bed (part C) and bunk bed (long part). Kitchenette with tilting 3-burner gas stove with oven, cockpit fridge, double sink, chest of drawers and pull-out work table. Double master cabin in the bow with bathroom with shower, opening for private access, guest cabin aft, the cabins are equipped with electric heating with thermostat, portable air conditioning at 220V in the dinette.