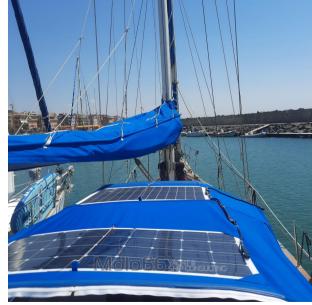

## Description

Splendid Ketch completely refitted between 2014 and 2015: anti-osmosis treatment, new rigging, renovation of the electrical and water system, renovation of the furniture and interior panels, installed generator and watermaker, new sails, installation of navigation and communication systems, addition of 3rd rudder hinge, new steel windshield with openings, new shaft line, complete engine maintenance, painting of the blue bands, Teak milling and rubberization, new stanchions, rear platform with release raft housing, channel in the masts for the various systems, replacement of halyards (mixed textile steel) and related pulleys.