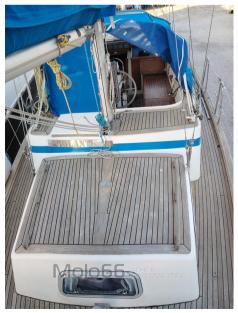

## Description

Splendid Ketch completely refitted between 2014 and 2015: anti-osmosis treatment, new rigging, renovation of the electrical and water system, renovation of the furniture and interior panels, installed generator and watermaker, new sails, installation of navigation and communication systems, addition of 3rd rudder hinge, new steel windshield with openings, new shaft line, complete engine maintenance, painting of the blue bands, Teak milling and rubberization, new stanchions, rear platform with release raft housing, channel in the masts for the various systems, replacement of halyards (mixed textile steel) and related pulleys.

Central cockpit with teak drop-down table and LED light, central dinette with rectangular table and double sofa, one C-shaped and one long, container table for bottles with folding wings, the same can be transformed into a double bed (part C) and bunk bed (long part). Kitchenette with tilting 3-burner gas stove with oven, cockpit fridge, double sink, chest of drawers and pull-out work table. Double master cabin in the bow with bathroom with shower, opening for private access, guest cabin aft, the cabins are equipped with electric heating with thermostat, portable air conditioning at 220V in the dinette.