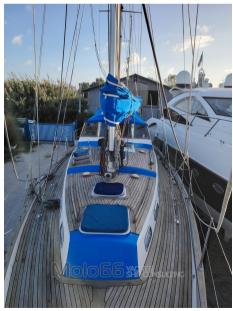

Central cockpit with teak drop-down table and LED light, central dinette with rectangular table and double sofa, one C-shaped and one long, container table for bottles with folding wings, the same can be transformed into a double bed (part C) and bunk bed (long part). Kitchenette with tilting 3-burner gas stove with oven, cockpit fridge, double sink, chest of drawers and pull-out work table. Double master cabin in the bow with bathroom with shower, opening for private access, guest cabin aft, the cabins are equipped with electric heating with thermostat, portable air conditioning at 220V in the dinette.