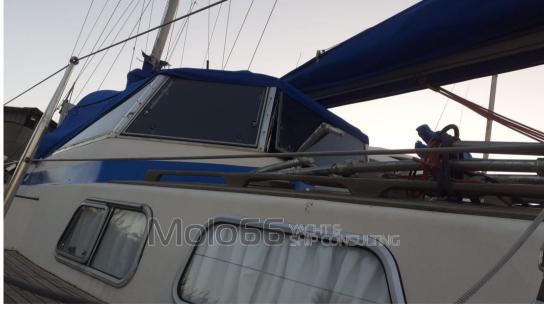

## Description

Splendid Ketch completely refitted between 2014 and 2015: anti-osmosis treatment, new rigging, renovation of the electrical and water system, renovation of the furniture and interior panels, installed generator and watermaker, new sails, installation of navigation and communication systems, addition of 3rd rudder hinge, new steel windshield with openings, new shaft line, complete engine maintenance, painting of the blue bands, Teak milling and rubberization, new stanchions, rear platform with release raft housing, channel in the masts for the various systems, replacement of halyards (mixed textile steel) and related pulleys.