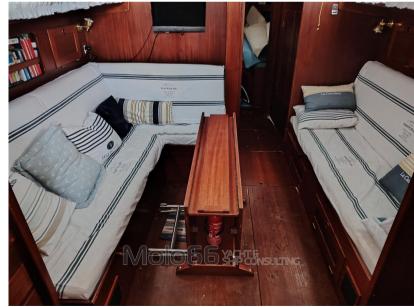

Central cockpit with teak drop-down table and LED light, central dinette with rectangular table and double sofa, one C-shaped and one long, container table for bottles with folding wings, the same can be transformed into a double bed (part C) and bunk bed (long part). Kitchenette with tilting 3-burner gas stove with oven, cockpit fridge, double sink, chest of drawers and pull-out work table. Double master cabin in the bow with bathroom with shower, opening for private access, guest cabin aft, the cabins are equipped with electric heating with thermostat, portable air conditioning at 220V in the dinette.