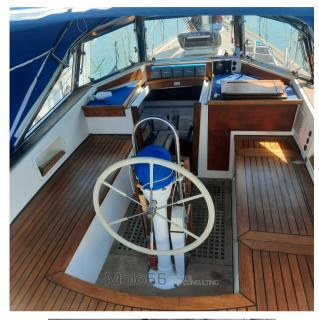

Central cockpit with teak drop-down table and LED light, central dinette with rectangular table and double sofa, one C-shaped and one long, container table for bottles with folding wings, the same can be transformed into a double bed (part C) and bunk bed (long part). Kitchenette with tilting 3-burner gas stove with oven, cockpit fridge, double sink, chest of drawers and pull-out work table. Double master cabin in the bow with bathroom with shower, opening for private access, guest cabin aft, the cabins are equipped with electric heating with thermostat, portable air conditioning at 220V in the dinette.