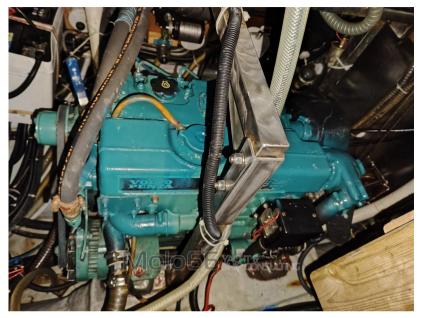

## Description

Splendid Ketch completely refitted between 2014 and 2015: anti-osmosis treatment, new rigging, renovation of the electrical and water system, renovation of the furniture and interior panels, installed generator and watermaker, new sails, installation of navigation and communication systems, addition of 3rd rudder hinge, new steel windshield with openings, new shaft line, complete engine maintenance, painting of the blue bands, Teak milling and rubberization, new stanchions, rear platform with release raft housing, channel in the masts for the various systems, replacement of halyards (mixed textile steel) and related pulleys.

2

**ENGINE MANUFACTURER** 

Volvo Penta D2-55

**HORSE POWER** 

1 X 55 CV

| General Control of the Control of th |                                    |                     |                         |  |  |
|--------------------------------------------------------------------------------------------------------------------------------------------------------------------------------------------------------------------------------------------------------------------------------------------------------------------------------------------------------------------------------------------------------------------------------------------------------------------------------------------------------------------------------------------------------------------------------------------------------------------------------------------------------------------------------------------------------------------------------------------------------------------------------------------------------------------------------------------------------------------------------------------------------------------------------------------------------------------------------------------------------------------------------------------------------------------------------------------------------------------------------------------------------------------------------------------------------------------------------------------------------------------------------------------------------------------------------------------------------------------------------------------------------------------------------------------------------------------------------------------------------------------------------------------------------------------------------------------------------------------------------------------------------------------------------------------------------------------------------------------------------------------------------------------------------------------------------------------------------------------------------------------------------------------------------------------------------------------------------------------------------------------------------------------------------------------------------------------------------------------------------|------------------------------------|---------------------|-------------------------|--|--|
| TYPE<br>Sailboat                                                                                                                                                                                                                                                                                                                                                                                                                                                                                                                                                                                                                                                                                                                                                                                                                                                                                                                                                                                                                                                                                                                                                                                                                                                                                                                                                                                                                                                                                                                                                                                                                                                                                                                                                                                                                                                                                                                                                                                                                                                                                                               | BRAND<br>hallberg rassy            | model<br>Hr 41      | CURRENT LOCATION  Lazio |  |  |
| Dimensions / Performance                                                                                                                                                                                                                                                                                                                                                                                                                                                                                                                                                                                                                                                                                                                                                                                                                                                                                                                                                                                                                                                                                                                                                                                                                                                                                                                                                                                                                                                                                                                                                                                                                                                                                                                                                                                                                                                                                                                                                                                                                                                                                                       | •                                  |                     |                         |  |  |
| WEIGHT (T)                                                                                                                                                                                                                                                                                                                                                                                                                                                                                                                                                                                                                                                                                                                                                                                                                                                                                                                                                                                                                                                                                                                                                                                                                                                                                                                                                                                                                                                                                                                                                                                                                                                                                                                                                                                                                                                                                                                                                                                                                                                                                                                     | FUEL CAPACITY (L)                  | CRUISING SPEED (ND) | TOP SPEED (ND)          |  |  |
| 9.90                                                                                                                                                                                                                                                                                                                                                                                                                                                                                                                                                                                                                                                                                                                                                                                                                                                                                                                                                                                                                                                                                                                                                                                                                                                                                                                                                                                                                                                                                                                                                                                                                                                                                                                                                                                                                                                                                                                                                                                                                                                                                                                           | 380                                | 9                   | 6                       |  |  |
| Building / facilities                                                                                                                                                                                                                                                                                                                                                                                                                                                                                                                                                                                                                                                                                                                                                                                                                                                                                                                                                                                                                                                                                                                                                                                                                                                                                                                                                                                                                                                                                                                                                                                                                                                                                                                                                                                                                                                                                                                                                                                                                                                                                                          |                                    |                     |                         |  |  |
| HULL MATERIAL                                                                                                                                                                                                                                                                                                                                                                                                                                                                                                                                                                                                                                                                                                                                                                                                                                                                                                                                                                                                                                                                                                                                                                                                                                                                                                                                                                                                                                                                                                                                                                                                                                                                                                                                                                                                                                                                                                                                                                                                                                                                                                                  | AMOUNT OF CABINS                   | BERTHS              | BATHROOM(S)             |  |  |
| Vetroresina                                                                                                                                                                                                                                                                                                                                                                                                                                                                                                                                                                                                                                                                                                                                                                                                                                                                                                                                                                                                                                                                                                                                                                                                                                                                                                                                                                                                                                                                                                                                                                                                                                                                                                                                                                                                                                                                                                                                                                                                                                                                                                                    | 2                                  | 8                   | 1                       |  |  |
| Engine room                                                                                                                                                                                                                                                                                                                                                                                                                                                                                                                                                                                                                                                                                                                                                                                                                                                                                                                                                                                                                                                                                                                                                                                                                                                                                                                                                                                                                                                                                                                                                                                                                                                                                                                                                                                                                                                                                                                                                                                                                                                                                                                    |                                    |                     |                         |  |  |
| ENGINE                                                                                                                                                                                                                                                                                                                                                                                                                                                                                                                                                                                                                                                                                                                                                                                                                                                                                                                                                                                                                                                                                                                                                                                                                                                                                                                                                                                                                                                                                                                                                                                                                                                                                                                                                                                                                                                                                                                                                                                                                                                                                                                         | NUMBER OF ENGINES HORSE POWER (CV) | ENGINE HOURS        | FUEL                    |  |  |
| Volvo Penta D2-55                                                                                                                                                                                                                                                                                                                                                                                                                                                                                                                                                                                                                                                                                                                                                                                                                                                                                                                                                                                                                                                                                                                                                                                                                                                                                                                                                                                                                                                                                                                                                                                                                                                                                                                                                                                                                                                                                                                                                                                                                                                                                                              | 1 x 55                             | 3600                | Diesel                  |  |  |
| Electricity / air conditionin                                                                                                                                                                                                                                                                                                                                                                                                                                                                                                                                                                                                                                                                                                                                                                                                                                                                                                                                                                                                                                                                                                                                                                                                                                                                                                                                                                                                                                                                                                                                                                                                                                                                                                                                                                                                                                                                                                                                                                                                                                                                                                  | ng                                 |                     |                         |  |  |
| ENGINE BATTERY                                                                                                                                                                                                                                                                                                                                                                                                                                                                                                                                                                                                                                                                                                                                                                                                                                                                                                                                                                                                                                                                                                                                                                                                                                                                                                                                                                                                                                                                                                                                                                                                                                                                                                                                                                                                                                                                                                                                                                                                                                                                                                                 | BATTERY<br>CHARGER                 | GENERATOR           | HEATING SYSTEM          |  |  |