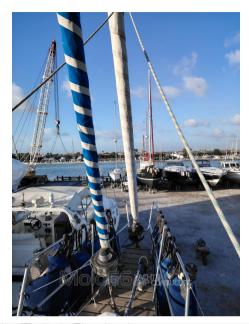

## Description

Splendid Ketch completely refitted between 2014 and 2015: anti-osmosis treatment, new rigging, renovation of the electrical and water system, renovation of the furniture and interior panels, installed generator and watermaker, new sails, installation of navigation and communication systems, addition of 3rd rudder hinge, new steel windshield with openings, new shaft line, complete engine maintenance, painting of the blue bands, Teak milling and rubberization, new stanchions, rear platform with release raft housing, channel in the masts for the various systems, replacement of halyards (mixed textile steel) and related pulleys.