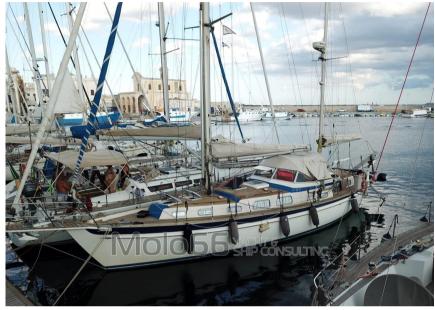

## Description

Splendid Ketch completely refitted between 2014 and 2015: anti-osmosis treatment, new rigging, renovation of the electrical and water system, renovation of the furniture and interior panels, installed generator and watermaker, new sails, installation of navigation and communication systems, addition of 3rd rudder hinge, new steel windshield with openings, new shaft line, complete engine maintenance, painting of the blue bands, Teak milling and rubberization, new stanchions, rear platform with release raft housing, channel in the masts for the various systems, replacement of halyards (mixed textile steel) and related pulleys.