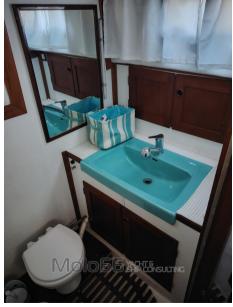

Central cockpit with teak drop-down table and LED light, central dinette with rectangular table and double sofa, one C-shaped and one long, container table for bottles with folding wings, the same can be transformed into a double bed (part C) and bunk bed (long part). Kitchenette with tilting 3-burner gas stove with oven, cockpit fridge, double sink, chest of drawers and pull-out work table. Double master cabin in the bow with bathroom with shower, opening for private access, guest cabin aft, the cabins are equipped with electric heating with thermostat, portable air conditioning at 220V in the dinette.