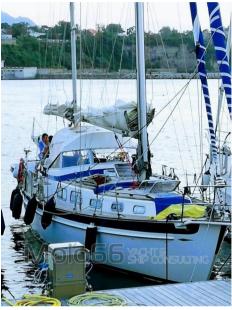

## Description

Splendid Ketch completely refitted between 2014 and 2015: anti-osmosis treatment, new rigging, renovation of the electrical and water system, renovation of the furniture and interior panels, installed generator and watermaker, new sails, installation of navigation and communication systems, addition of 3rd rudder hinge, new steel windshield with openings, new shaft line, complete engine maintenance, painting of the blue bands, Teak milling and rubberization, new stanchions, rear platform with release raft housing, channel in the masts for the various systems, replacement of halyards (mixed textile steel) and related pulleys.