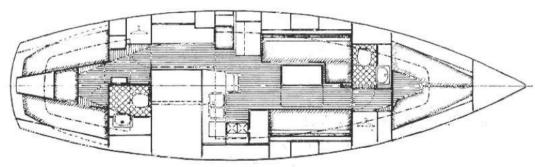

Central cockpit with teak drop-down table and LED light, central dinette with rectangular table and double sofa, one C-shaped and one long, container table for bottles with folding wings, the same can be transformed into a double bed (part C) and bunk bed (long part). Kitchenette with tilting 3-burner gas stove with oven, cockpit fridge, double sink, chest of drawers and pull-out work table. Double master cabin in the bow with bathroom with shower, opening for private access, guest cabin aft, the cabins are equipped with electric heating with thermostat, portable air conditioning at 220V in the dinette.

Click on the part of the yacht that you want to see a photo of

Back to Hallberg-Rassy 41 main page