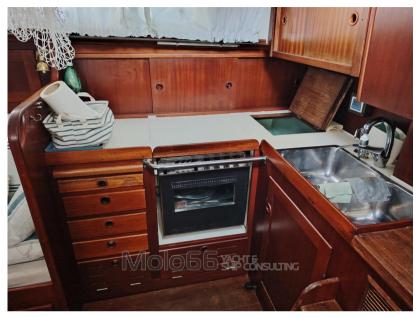

Central cockpit with teak drop-down table and LED light, central dinette with rectangular table and double sofa, one C-shaped and one long, container table for bottles with folding wings, the same can be transformed into a double bed (part C) and bunk bed (long part). Kitchenette with tilting 3-burner gas stove with oven, cockpit fridge, double sink, chest of drawers and pull-out work table. Double master cabin in the bow with bathroom with shower, opening for private access, guest cabin aft, the cabins are equipped with electric heating with thermostat, portable air conditioning at 220V in the dinette.