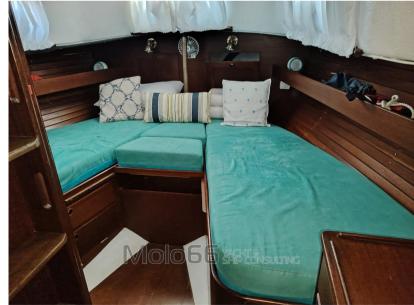

Central cockpit with teak drop-down table and LED light, central dinette with rectangular table and double sofa, one C-shaped and one long, container table for bottles with folding wings, the same can be transformed into a double bed (part C) and bunk bed (long part). Kitchenette with tilting 3-burner gas stove with oven, cockpit fridge, double sink, chest of drawers and pull-out work table. Double master cabin in the bow with bathroom with shower, opening for private access, guest cabin aft, the cabins are equipped with electric heating with thermostat, portable air conditioning at 220V in the dinette.