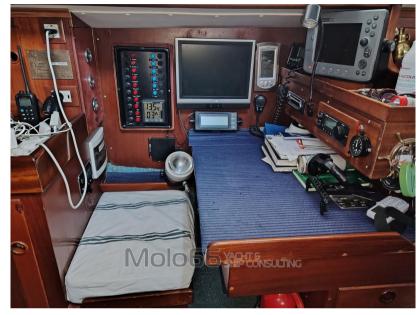

## Navigation equipment

TRACER RADAR AUTO PILOT VHF

NAVIGATION COMPASS SONAR WIND SPEEDOMETER

**ANCHOR** 

**INSTRUMENTS** 

| Galley / Laundry / Entertainment |               |            |  |  |  |
|----------------------------------|---------------|------------|--|--|--|
| OVEN                             | FRIDGE        | TV         |  |  |  |
| Deck equipment                   |               |            |  |  |  |
| DECK SHOWER                      | BIMINI        |            |  |  |  |
| Safety equipment / r             | miscellaneous |            |  |  |  |
| EPIRB                            | LIFE<br>RAFT  | BILGE PUMP |  |  |  |
| Sails                            |               |            |  |  |  |
| GENOA SAIL                       | MAIN SAIL     |            |  |  |  |