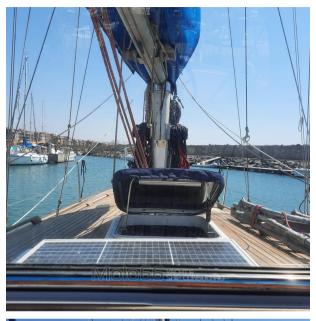

## Description

Splendid Ketch completely refitted between 2014 and 2015: anti-osmosis treatment, new rigging, renovation of the electrical and water system, renovation of the furniture and interior panels, installed generator and watermaker, new sails, installation of navigation and communication systems, addition of 3rd rudder hinge, new steel windshield with openings, new shaft line, complete engine maintenance, painting of the blue bands, Teak milling and rubberization, new stanchions, rear platform with release raft housing, channel in the masts for the various systems, replacement of halyards (mixed textile steel) and related pulleys.