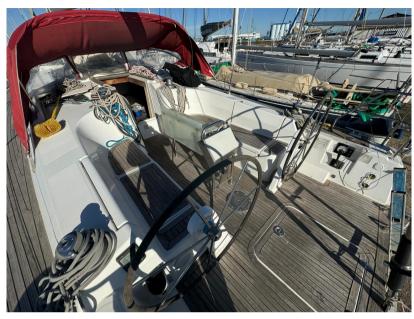

## **Deck equipment**

| WINDLASS                         | SWIM LADDER | NAVIGATION LIGHTING | TEAK DECK<br>COCKPIT |  |  |  |  |
|----------------------------------|-------------|---------------------|----------------------|--|--|--|--|
| BIMINI<br>TOP                    | DECK SHOWER | CANOPY              |                      |  |  |  |  |
| Safety equipment / miscellaneous |             |                     |                      |  |  |  |  |
| LIFE JACKET                      | BILGE PUMP  |                     |                      |  |  |  |  |
| Sails                            |             |                     |                      |  |  |  |  |
| GENOA SAIL                       | SPINNAKER   |                     |                      |  |  |  |  |