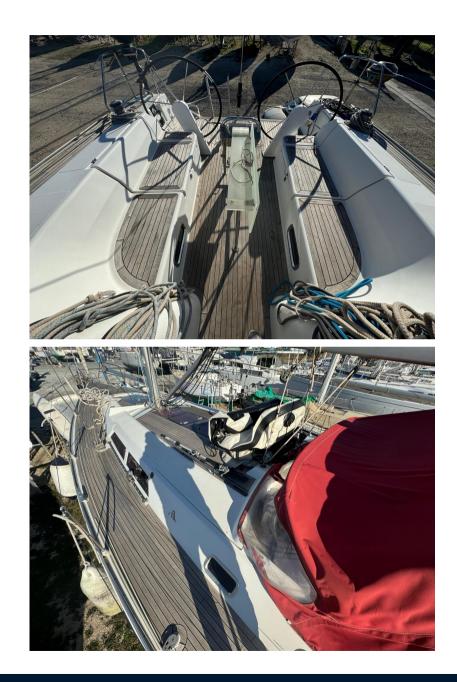

## **Deck equipment**

| WINDLASS                         | SWIM LADDER | NAVIGATION LIGHTING | TEAK DECK<br>COCKPIT |  |  |  |  |
|----------------------------------|-------------|---------------------|----------------------|--|--|--|--|
| BIMINI<br>TOP                    | DECK SHOWER | CANOPY              |                      |  |  |  |  |
| Safety equipment / miscellaneous |             |                     |                      |  |  |  |  |
| LIFE JACKET                      | BILGE PUMP  |                     |                      |  |  |  |  |
| Sails                            |             |                     |                      |  |  |  |  |
| GENOA SAIL                       | SPINNAKER   |                     |                      |  |  |  |  |