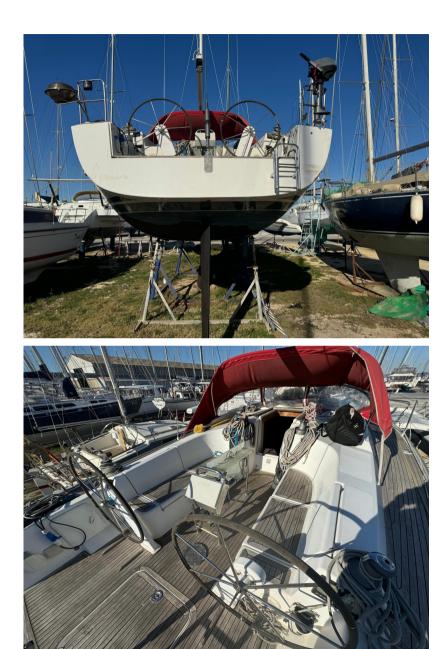

| General                      |                                    |                 |                 |  |
|------------------------------|------------------------------------|-----------------|-----------------|--|
| ТҮРЕ                         | BRAND                              | MODEL           | GUESTS CRUISING |  |
| Sailboat                     | hanse                              | 430 e           | 12              |  |
| Building / facilities        |                                    |                 |                 |  |
| HULL MATERIAL                | AMOUNT OF CABINS                   | BERTHS          | BATHROOM(S)     |  |
| ероху                        | 4                                  | 10              | 2               |  |
| Engine room                  |                                    |                 |                 |  |
| ENGINE                       | NUMBER OF ENGINES HORSE POWER (CV) | ENGINE<br>YEAR  | ENGINE HOURS    |  |
| Yanmar                       | l x 57                             | 2023            | 150             |  |
| PROPULSION                   | FUEL                               |                 |                 |  |
| Sail drive                   | Diesel                             |                 |                 |  |
| Electricity / air conditioni | ing                                |                 |                 |  |
| ENGINE BATTERY               | BATTERY<br>CHARGER                 | SERVICE BATTERY |                 |  |
| Navigation equipment         |                                    |                 |                 |  |
| GPS                          | AUTO PILOT                         | TRIDATA         | VHF             |  |
| NAVIGATION COMPASS           | SONAR                              | SPEEDOMETER     | ANCHOR          |  |
| Galley / Laundry / Enterta   | linment                            |                 |                 |  |
| OVEN                         | FRIDGE                             | STOVE           | SINK            |  |
|                              |                                    |                 |                 |  |

## **Deck equipment**

| WINDLASS                         | SWIM LADDER | NAVIGATION LIGHTING | TEAK DECK<br>COCKPIT |  |  |  |  |
|----------------------------------|-------------|---------------------|----------------------|--|--|--|--|
| BIMINI<br>TOP                    | DECK SHOWER | CANOPY              |                      |  |  |  |  |
| Safety equipment / miscellaneous |             |                     |                      |  |  |  |  |
| LIFE JACKET                      | BILGE PUMP  |                     |                      |  |  |  |  |
| Sails                            |             |                     |                      |  |  |  |  |
| GENOA SAIL                       | SPINNAKER   |                     |                      |  |  |  |  |