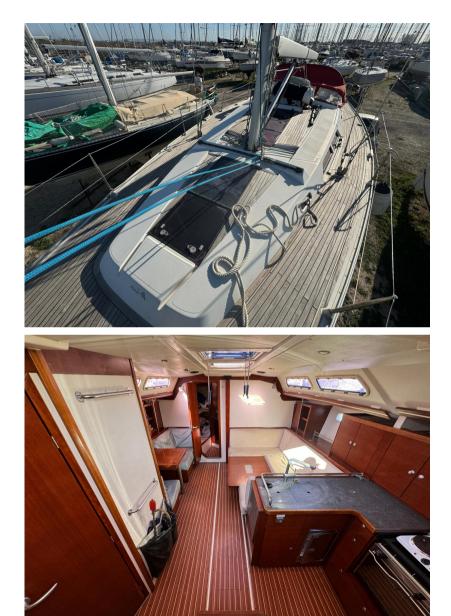

| General                      |                                    |                 |                 |  |
|------------------------------|------------------------------------|-----------------|-----------------|--|
| ТҮРЕ                         | BRAND                              | MODEL           | GUESTS CRUISING |  |
| Sailboat                     | hanse                              | 430 e           | 12              |  |
| Building / facilities        |                                    |                 |                 |  |
| HULL MATERIAL                | AMOUNT OF CABINS                   | BERTHS          | BATHROOM(S)     |  |
| ероху                        | 4                                  | 10              | 2               |  |
| Engine room                  |                                    |                 |                 |  |
| ENGINE                       | NUMBER OF ENGINES HORSE POWER (CV) | ENGINE<br>YEAR  | ENGINE HOURS    |  |
| Yanmar                       | l x 57                             | 2023            | 150             |  |
| PROPULSION                   | FUEL                               |                 |                 |  |
| Sail drive                   | Diesel                             |                 |                 |  |
| Electricity / air conditioni | ing                                |                 |                 |  |
| ENGINE BATTERY               | BATTERY<br>CHARGER                 | SERVICE BATTERY |                 |  |
| Navigation equipment         |                                    |                 |                 |  |
| GPS                          | AUTO PILOT                         | TRIDATA         | VHF             |  |
| NAVIGATION COMPASS           | SONAR                              | SPEEDOMETER     | ANCHOR          |  |
| Galley / Laundry / Enterta   | linment                            |                 |                 |  |
| OVEN                         | FRIDGE                             | STOVE           | SINK            |  |
|                              |                                    |                 |                 |  |