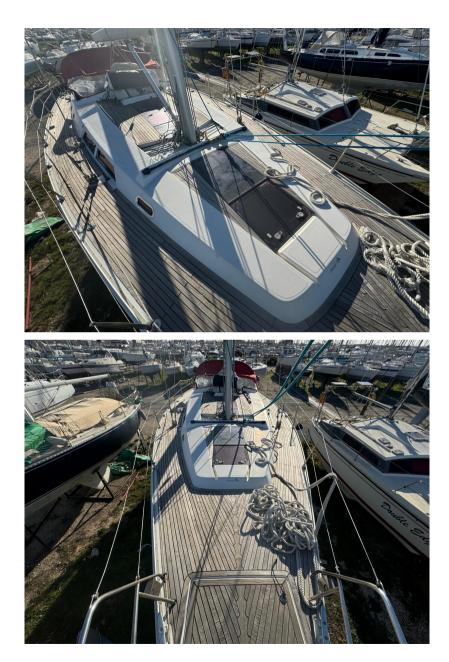

## **Deck equipment**

| WINDLASS                         | SWIM LADDER | NAVIGATION LIGHTING | TEAK DECK<br>COCKPIT |  |  |  |  |
|----------------------------------|-------------|---------------------|----------------------|--|--|--|--|
| BIMINI<br>TOP                    | DECK SHOWER | CANOPY              |                      |  |  |  |  |
| Safety equipment / miscellaneous |             |                     |                      |  |  |  |  |
| LIFE JACKET                      | BILGE PUMP  |                     |                      |  |  |  |  |
| Sails                            |             |                     |                      |  |  |  |  |
| GENOA SAIL                       | SPINNAKER   |                     |                      |  |  |  |  |