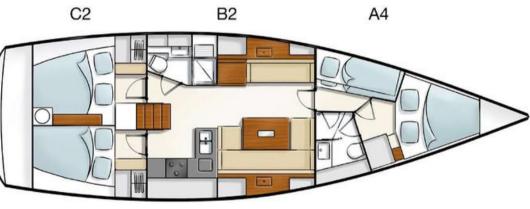

| General                      |                                    |                 |                 |  |
|------------------------------|------------------------------------|-----------------|-----------------|--|
| ТҮРЕ                         | BRAND                              | MODEL           | GUESTS CRUISING |  |
| Sailboat                     | hanse                              | 430 e           | 12              |  |
| Building / facilities        |                                    |                 |                 |  |
| HULL MATERIAL                | AMOUNT OF CABINS                   | BERTHS          | BATHROOM(S)     |  |
| ероху                        | 4                                  | 10              | 2               |  |
| Engine room                  |                                    |                 |                 |  |
| ENGINE                       | NUMBER OF ENGINES HORSE POWER (CV) | ENGINE<br>YEAR  | ENGINE HOURS    |  |
| Yanmar                       | l x 57                             | 2023            | 150             |  |
| PROPULSION                   | FUEL                               |                 |                 |  |
| Sail drive                   | Diesel                             |                 |                 |  |
| Electricity / air conditioni | ing                                |                 |                 |  |
| ENGINE BATTERY               | BATTERY<br>CHARGER                 | SERVICE BATTERY |                 |  |
| Navigation equipment         |                                    |                 |                 |  |
| GPS                          | AUTO PILOT                         | TRIDATA         | VHF             |  |
| NAVIGATION COMPASS           | SONAR                              | SPEEDOMETER     | ANCHOR          |  |
| Galley / Laundry / Enterta   | linment                            |                 |                 |  |
| OVEN                         | FRIDGE                             | STOVE           | SINK            |  |
|                              |                                    |                 |                 |  |