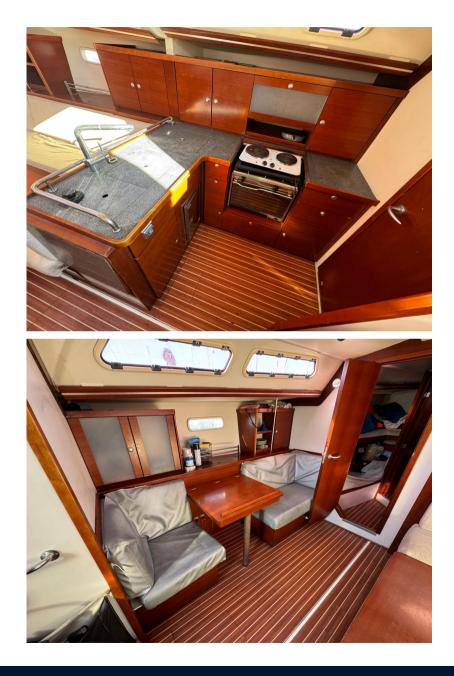

| General                      |                                    |                 |                 |  |
|------------------------------|------------------------------------|-----------------|-----------------|--|
| ТҮРЕ                         | BRAND                              | MODEL           | GUESTS CRUISING |  |
| Sailboat                     | hanse                              | 430 e           | 12              |  |
| Building / facilities        |                                    |                 |                 |  |
| HULL MATERIAL                | AMOUNT OF CABINS                   | BERTHS          | BATHROOM(S)     |  |
| ероху                        | 4                                  | 10              | 2               |  |
| Engine room                  |                                    |                 |                 |  |
| ENGINE                       | NUMBER OF ENGINES HORSE POWER (CV) | ENGINE<br>YEAR  | ENGINE HOURS    |  |
| Yanmar                       | l x 57                             | 2023            | 150             |  |
| PROPULSION                   | FUEL                               |                 |                 |  |
| Sail drive                   | Diesel                             |                 |                 |  |
| Electricity / air conditioni | ing                                |                 |                 |  |
| ENGINE BATTERY               | BATTERY<br>CHARGER                 | SERVICE BATTERY |                 |  |
| Navigation equipment         |                                    |                 |                 |  |
| GPS                          | AUTO PILOT                         | TRIDATA         | VHF             |  |
| NAVIGATION COMPASS           | SONAR                              | SPEEDOMETER     | ANCHOR          |  |
| Galley / Laundry / Enterta   | linment                            |                 |                 |  |
| OVEN                         | FRIDGE                             | STOVE           | SINK            |  |
|                              |                                    |                 |                 |  |

## **Deck equipment**

| WINDLASS                         | SWIM LADDER | NAVIGATION LIGHTING | TEAK DECK<br>COCKPIT |  |  |  |  |
|----------------------------------|-------------|---------------------|----------------------|--|--|--|--|
| BIMINI<br>TOP                    | DECK SHOWER | CANOPY              |                      |  |  |  |  |
| Safety equipment / miscellaneous |             |                     |                      |  |  |  |  |
| LIFE JACKET                      | BILGE PUMP  |                     |                      |  |  |  |  |
| Sails                            |             |                     |                      |  |  |  |  |
| GENOA SAIL                       | SPINNAKER   |                     |                      |  |  |  |  |