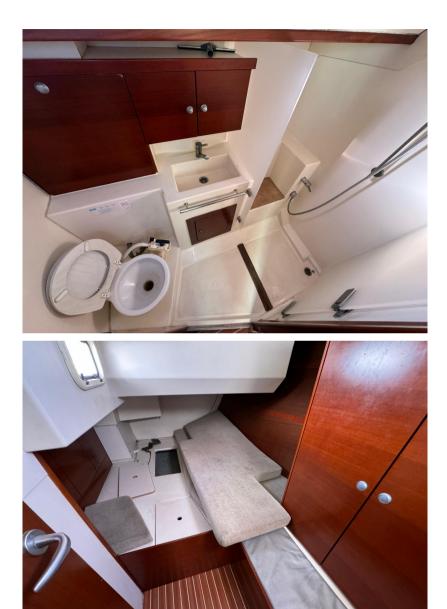

| General                      |                                    |                 |                 |  |
|------------------------------|------------------------------------|-----------------|-----------------|--|
| ТҮРЕ                         | BRAND                              | MODEL           | GUESTS CRUISING |  |
| Sailboat                     | hanse                              | 430 e           | 12              |  |
| Building / facilities        |                                    |                 |                 |  |
| HULL MATERIAL                | AMOUNT OF CABINS                   | BERTHS          | BATHROOM(S)     |  |
| ероху                        | 4                                  | 10              | 2               |  |
| Engine room                  |                                    |                 |                 |  |
| ENGINE                       | NUMBER OF ENGINES HORSE POWER (CV) | ENGINE<br>YEAR  | ENGINE HOURS    |  |
| Yanmar                       | l x 57                             | 2023            | 150             |  |
| PROPULSION                   | FUEL                               |                 |                 |  |
| Sail drive                   | Diesel                             |                 |                 |  |
| Electricity / air conditioni | ing                                |                 |                 |  |
| ENGINE BATTERY               | BATTERY<br>CHARGER                 | SERVICE BATTERY |                 |  |
| Navigation equipment         |                                    |                 |                 |  |
| GPS                          | AUTO PILOT                         | TRIDATA         | VHF             |  |
| NAVIGATION COMPASS           | SONAR                              | SPEEDOMETER     | ANCHOR          |  |
| Galley / Laundry / Enterta   | linment                            |                 |                 |  |
| OVEN                         | FRIDGE                             | STOVE           | SINK            |  |
|                              |                                    |                 |                 |  |