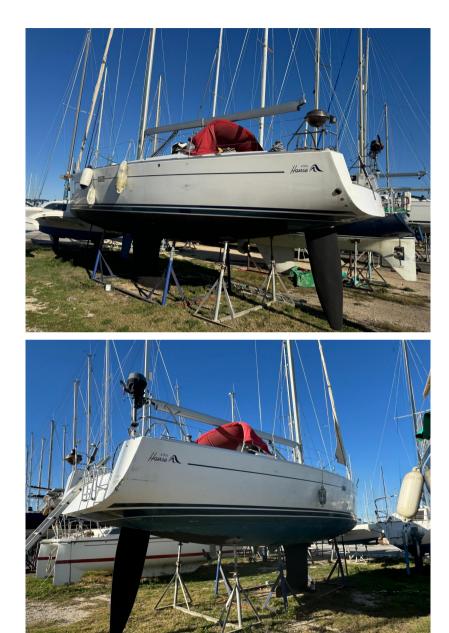

## Specifications

| YEAR            | LENGTH      |           | DRAFT               |
|-----------------|-------------|-----------|---------------------|
| 2007            | 13.15       | 4.10      | 2.20                |
|                 |             |           |                     |
| GUESTS CRUISING | CABINS      | BATHROOMS | ENGINE MANUFACTURER |
| 12              | 4           | 2         | Yanmar              |
|                 |             |           |                     |
| ENGINE HOURS    | HORSE POWER |           |                     |
| 150             | 1 X 57 CV   |           |                     |

| General                      |                                    |                 |                 |  |
|------------------------------|------------------------------------|-----------------|-----------------|--|
| ТҮРЕ                         | BRAND                              | MODEL           | GUESTS CRUISING |  |
| Sailboat                     | hanse                              | 430 e           | 12              |  |
| Building / facilities        |                                    |                 |                 |  |
| HULL MATERIAL                | AMOUNT OF CABINS                   | BERTHS          | BATHROOM(S)     |  |
| ероху                        | 4                                  | 10              | 2               |  |
| Engine room                  |                                    |                 |                 |  |
| ENGINE                       | NUMBER OF ENGINES HORSE POWER (CV) | ENGINE<br>YEAR  | ENGINE HOURS    |  |
| Yanmar                       | l x 57                             | 2023            | 150             |  |
| PROPULSION                   | FUEL                               |                 |                 |  |
| Sail drive                   | Diesel                             |                 |                 |  |
| Electricity / air conditioni | ing                                |                 |                 |  |
| ENGINE BATTERY               | BATTERY<br>CHARGER                 | SERVICE BATTERY |                 |  |
| Navigation equipment         |                                    |                 |                 |  |
| GPS                          | AUTO PILOT                         | TRIDATA         | VHF             |  |
| NAVIGATION COMPASS           | SONAR                              | SPEEDOMETER     | ANCHOR          |  |
| Galley / Laundry / Enterta   | linment                            |                 |                 |  |
| OVEN                         | FRIDGE                             | STOVE           | SINK            |  |
|                              |                                    |                 |                 |  |

## **Deck equipment**

| WINDLASS                         | SWIM LADDER | NAVIGATION LIGHTING | TEAK DECK<br>COCKPIT |  |  |  |  |
|----------------------------------|-------------|---------------------|----------------------|--|--|--|--|
| BIMINI<br>TOP                    | DECK SHOWER | CANOPY              |                      |  |  |  |  |
| Safety equipment / miscellaneous |             |                     |                      |  |  |  |  |
| LIFE JACKET                      | BILGE PUMP  |                     |                      |  |  |  |  |
| Sails                            |             |                     |                      |  |  |  |  |
| GENOA SAIL                       | SPINNAKER   |                     |                      |  |  |  |  |