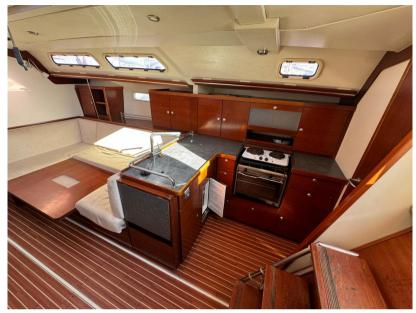

| General                      |                                    |                 |                 |  |
|------------------------------|------------------------------------|-----------------|-----------------|--|
| ТҮРЕ                         | BRAND                              | MODEL           | GUESTS CRUISING |  |
| Sailboat                     | hanse                              | 430 e           | 12              |  |
| Building / facilities        |                                    |                 |                 |  |
| HULL MATERIAL                | AMOUNT OF CABINS                   | BERTHS          | BATHROOM(S)     |  |
| ероху                        | 4                                  | 10              | 2               |  |
| Engine room                  |                                    |                 |                 |  |
| ENGINE                       | NUMBER OF ENGINES HORSE POWER (CV) | ENGINE<br>YEAR  | ENGINE HOURS    |  |
| Yanmar                       | l x 57                             | 2023            | 150             |  |
| PROPULSION                   | FUEL                               |                 |                 |  |
| Sail drive                   | Diesel                             |                 |                 |  |
| Electricity / air conditioni | ing                                |                 |                 |  |
| ENGINE BATTERY               | BATTERY<br>CHARGER                 | SERVICE BATTERY |                 |  |
| Navigation equipment         |                                    |                 |                 |  |
| GPS                          | AUTO PILOT                         | TRIDATA         | VHF             |  |
| NAVIGATION COMPASS           | SONAR                              | SPEEDOMETER     | ANCHOR          |  |
| Galley / Laundry / Enterta   | linment                            |                 |                 |  |
| OVEN                         | FRIDGE                             | STOVE           | SINK            |  |
|                              |                                    |                 |                 |  |

## **Deck equipment**

| WINDLASS                         | SWIM LADDER | NAVIGATION LIGHTING | TEAK DECK<br>COCKPIT |  |  |  |  |
|----------------------------------|-------------|---------------------|----------------------|--|--|--|--|
| BIMINI<br>TOP                    | DECK SHOWER | CANOPY              |                      |  |  |  |  |
| Safety equipment / miscellaneous |             |                     |                      |  |  |  |  |
| LIFE JACKET                      | BILGE PUMP  |                     |                      |  |  |  |  |
| Sails                            |             |                     |                      |  |  |  |  |
| GENOA SAIL                       | SPINNAKER   |                     |                      |  |  |  |  |