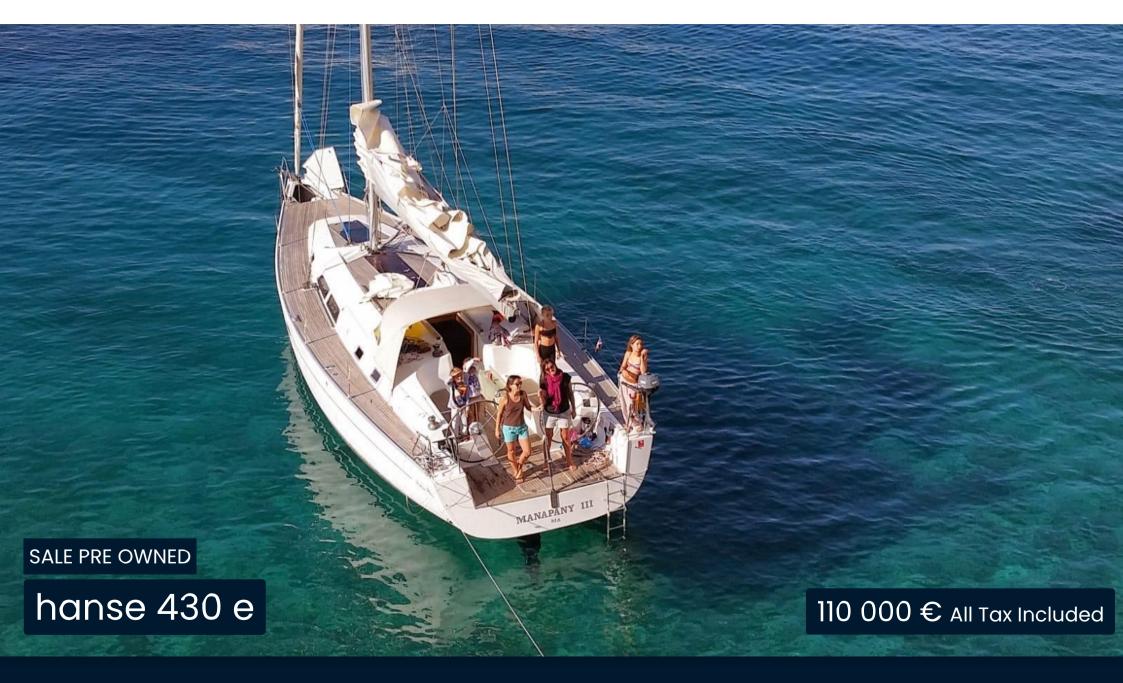

## Specifications

| YEAR            | LENGTH      |           | DRAFT               |
|-----------------|-------------|-----------|---------------------|
| 2007            | 13.15       | 4.10      | 2.20                |
|                 |             |           |                     |
| GUESTS CRUISING | CABINS      | BATHROOMS | ENGINE MANUFACTURER |
| 12              | 4           | 2         | Yanmar              |
|                 |             |           |                     |
| ENGINE HOURS    | HORSE POWER |           |                     |
| 150             | 1 X 57 CV   |           |                     |

| General                      |                                    |                 |                 |  |
|------------------------------|------------------------------------|-----------------|-----------------|--|
| ТҮРЕ                         | BRAND                              | MODEL           | GUESTS CRUISING |  |
| Sailboat                     | hanse                              | 430 e           | 12              |  |
| Building / facilities        |                                    |                 |                 |  |
| HULL MATERIAL                | AMOUNT OF CABINS                   | BERTHS          | BATHROOM(S)     |  |
| ероху                        | 4                                  | 10              | 2               |  |
| Engine room                  |                                    |                 |                 |  |
| ENGINE                       | NUMBER OF ENGINES HORSE POWER (CV) | ENGINE<br>YEAR  | ENGINE HOURS    |  |
| Yanmar                       | l x 57                             | 2023            | 150             |  |
| PROPULSION                   | FUEL                               |                 |                 |  |
| Sail drive                   | Diesel                             |                 |                 |  |
| Electricity / air conditioni | ing                                |                 |                 |  |
| ENGINE BATTERY               | BATTERY<br>CHARGER                 | SERVICE BATTERY |                 |  |
| Navigation equipment         |                                    |                 |                 |  |
| GPS                          | AUTO PILOT                         | TRIDATA         | VHF             |  |
| NAVIGATION COMPASS           | SONAR                              | SPEEDOMETER     | ANCHOR          |  |
| Galley / Laundry / Enterta   | linment                            |                 |                 |  |
| OVEN                         | FRIDGE                             | STOVE           | SINK            |  |
|                              |                                    |                 |                 |  |