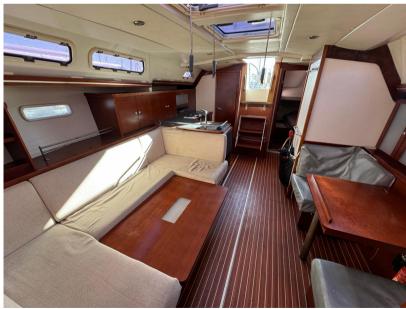

| General                      |                                    |                 |                 |  |
|------------------------------|------------------------------------|-----------------|-----------------|--|
| ТҮРЕ                         | BRAND                              | MODEL           | GUESTS CRUISING |  |
| Sailboat                     | hanse                              | 430 e           | 12              |  |
| Building / facilities        |                                    |                 |                 |  |
| HULL MATERIAL                | AMOUNT OF CABINS                   | BERTHS          | BATHROOM(S)     |  |
| ероху                        | 4                                  | 10              | 2               |  |
| Engine room                  |                                    |                 |                 |  |
| ENGINE                       | NUMBER OF ENGINES HORSE POWER (CV) | ENGINE<br>YEAR  | ENGINE HOURS    |  |
| Yanmar                       | l x 57                             | 2023            | 150             |  |
| PROPULSION                   | FUEL                               |                 |                 |  |
| Sail drive                   | Diesel                             |                 |                 |  |
| Electricity / air conditioni | ing                                |                 |                 |  |
| ENGINE BATTERY               | BATTERY<br>CHARGER                 | SERVICE BATTERY |                 |  |
| Navigation equipment         |                                    |                 |                 |  |
| GPS                          | AUTO PILOT                         | TRIDATA         | VHF             |  |
| NAVIGATION COMPASS           | SONAR                              | SPEEDOMETER     | ANCHOR          |  |
| Galley / Laundry / Enterta   | linment                            |                 |                 |  |
| OVEN                         | FRIDGE                             | STOVE           | SINK            |  |
|                              |                                    |                 |                 |  |

## **Deck equipment**

| WINDLASS                         | SWIM LADDER | NAVIGATION LIGHTING | TEAK DECK<br>COCKPIT |  |  |  |  |
|----------------------------------|-------------|---------------------|----------------------|--|--|--|--|
| BIMINI<br>TOP                    | DECK SHOWER | CANOPY              |                      |  |  |  |  |
| Safety equipment / miscellaneous |             |                     |                      |  |  |  |  |
| LIFE JACKET                      | BILGE PUMP  |                     |                      |  |  |  |  |
| Sails                            |             |                     |                      |  |  |  |  |
| GENOA SAIL                       | SPINNAKER   |                     |                      |  |  |  |  |