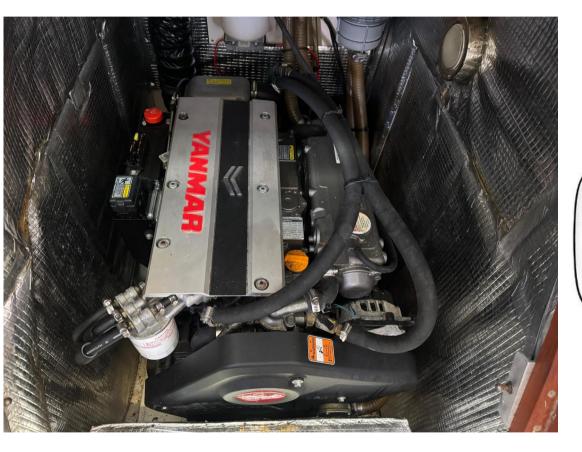

| General                      |                                    |                 |                 |  |
|------------------------------|------------------------------------|-----------------|-----------------|--|
| ТҮРЕ                         | BRAND                              | MODEL           | GUESTS CRUISING |  |
| Sailboat                     | hanse                              | 430 e           | 12              |  |
| Building / facilities        |                                    |                 |                 |  |
| HULL MATERIAL                | AMOUNT OF CABINS                   | BERTHS          | BATHROOM(S)     |  |
| ероху                        | 4                                  | 10              | 2               |  |
| Engine room                  |                                    |                 |                 |  |
| ENGINE                       | NUMBER OF ENGINES HORSE POWER (CV) | ENGINE<br>YEAR  | ENGINE HOURS    |  |
| Yanmar                       | l x 57                             | 2023            | 150             |  |
| PROPULSION                   | FUEL                               |                 |                 |  |
| Sail drive                   | Diesel                             |                 |                 |  |
| Electricity / air conditioni | ing                                |                 |                 |  |
| ENGINE BATTERY               | BATTERY<br>CHARGER                 | SERVICE BATTERY |                 |  |
| Navigation equipment         |                                    |                 |                 |  |
| GPS                          | AUTO PILOT                         | TRIDATA         | VHF             |  |
| NAVIGATION COMPASS           | SONAR                              | SPEEDOMETER     | ANCHOR          |  |
| Galley / Laundry / Enterta   | linment                            |                 |                 |  |
| OVEN                         | FRIDGE                             | STOVE           | SINK            |  |
|                              |                                    |                 |                 |  |