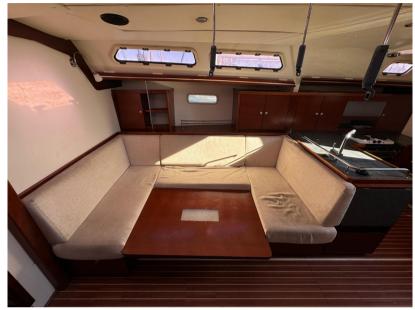

| General                      |                                    |                 |                 |  |
|------------------------------|------------------------------------|-----------------|-----------------|--|
| ТҮРЕ                         | BRAND                              | MODEL           | GUESTS CRUISING |  |
| Sailboat                     | hanse                              | 430 e           | 12              |  |
| Building / facilities        |                                    |                 |                 |  |
| HULL MATERIAL                | AMOUNT OF CABINS                   | BERTHS          | BATHROOM(S)     |  |
| ероху                        | 4                                  | 10              | 2               |  |
| Engine room                  |                                    |                 |                 |  |
| ENGINE                       | NUMBER OF ENGINES HORSE POWER (CV) | ENGINE<br>YEAR  | ENGINE HOURS    |  |
| Yanmar                       | l x 57                             | 2023            | 150             |  |
| PROPULSION                   | FUEL                               |                 |                 |  |
| Sail drive                   | Diesel                             |                 |                 |  |
| Electricity / air conditioni | ing                                |                 |                 |  |
| ENGINE BATTERY               | BATTERY<br>CHARGER                 | SERVICE BATTERY |                 |  |
| Navigation equipment         |                                    |                 |                 |  |
| GPS                          | AUTO PILOT                         | TRIDATA         | VHF             |  |
| NAVIGATION COMPASS           | SONAR                              | SPEEDOMETER     | ANCHOR          |  |
| Galley / Laundry / Enterta   | linment                            |                 |                 |  |
| OVEN                         | FRIDGE                             | STOVE           | SINK            |  |
|                              |                                    |                 |                 |  |

## **Deck equipment**

| WINDLASS                         | SWIM LADDER | NAVIGATION LIGHTING | TEAK DECK<br>COCKPIT |  |  |  |  |
|----------------------------------|-------------|---------------------|----------------------|--|--|--|--|
| BIMINI<br>TOP                    | DECK SHOWER | CANOPY              |                      |  |  |  |  |
| Safety equipment / miscellaneous |             |                     |                      |  |  |  |  |
| LIFE JACKET                      | BILGE PUMP  |                     |                      |  |  |  |  |
| Sails                            |             |                     |                      |  |  |  |  |
| GENOA SAIL                       | SPINNAKER   |                     |                      |  |  |  |  |