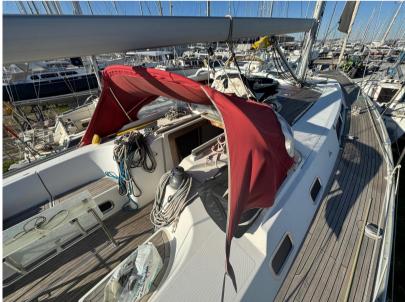

## **Deck equipment**

| WINDLASS                         | SWIM LADDER | NAVIGATION LIGHTING | TEAK DECK<br>COCKPIT |  |  |  |  |
|----------------------------------|-------------|---------------------|----------------------|--|--|--|--|
| BIMINI<br>TOP                    | DECK SHOWER | CANOPY              |                      |  |  |  |  |
| Safety equipment / miscellaneous |             |                     |                      |  |  |  |  |
| LIFE JACKET                      | BILGE PUMP  |                     |                      |  |  |  |  |
| Sails                            |             |                     |                      |  |  |  |  |
| GENOA SAIL                       | SPINNAKER   |                     |                      |  |  |  |  |