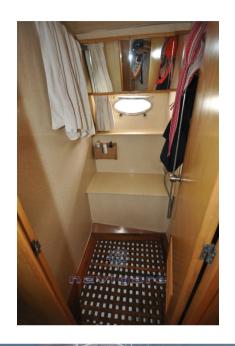

HULL MATERIAL
Vetroresina

AMOUNT OF CABINS

3

BERTHS

6

BATHROOM(S)

1

**Engine room** 