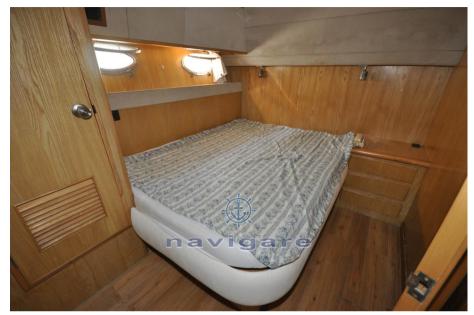

## Specifications

YEAR

1991

WIDTH

5.12

**FUEL TANK CAPACITY** 

2600

**CABINS** 

HULL MATERIAL
Vetroresina

AMOUNT OF CABINS

3

BERTHS

6

BATHROOM(S)

1

**Engine room** 