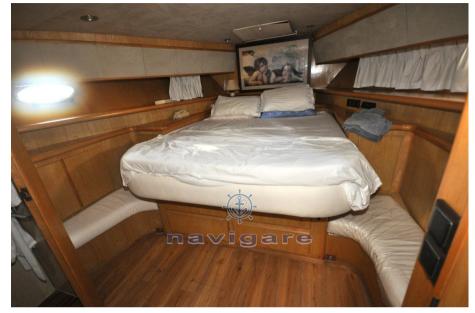

## Specifications

YEAR

1991

WIDTH

5.12

**FUEL TANK CAPACITY** 

2600

**CABINS** 

HULL MATERIAL
Vetroresina

AMOUNT OF CABINS

3

BERTHS

6

BATHROOM(S)

1

**Engine room** 