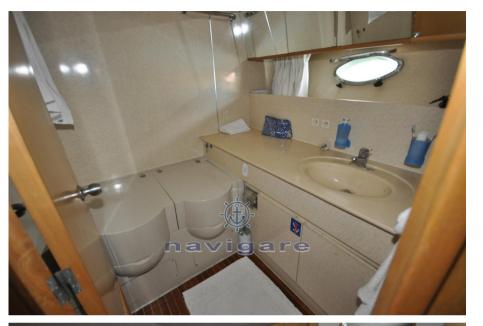

HULL MATERIAL
Vetroresina

AMOUNT OF CABINS

3

BERTHS

6

BATHROOM(S)

1

**Engine room** 