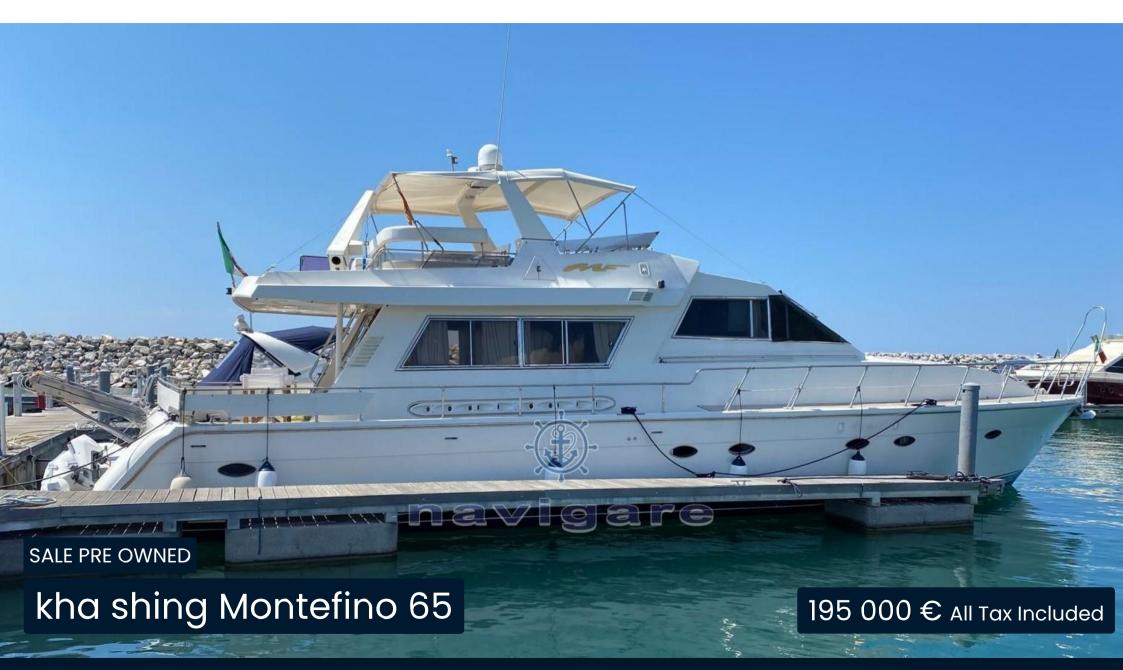

## Description

M\Y KHA SHING MONTEFINO 65 FROM 1991 IN VERY GOOD CONDITION

WORKS 2022-2024 important refitting intervention

- REMOVED CARPET AND ADDED NEW PAVED SURFACE (WOOD)
- -ON-BOARD APPLIANCES (HOB, OVEN, DISHWASHER, MICROWAVE AND WASHING MACHINE) NEW 2023
- -UPHOLSTERY, AWNINGS, CURTAINS, INTERNAL AND EXTERNAL CUSHIONS INCLUDING MATTRESSES 2024
- -REPLACEMENT LED LIGHTS 2022
- -2023 HERMIT CRAB 7kW GENERATOR
- -2024 ADDED I BATTERY TO SERVICES AND I BATTERY PER NEW GENERATOR SET
- 2022 4 MOTOR BATTERIES
- -TANK CLEANING 2022

## Specifications

YEAR

1991

WIDTH

5.12

**FUEL TANK CAPACITY** 

2600

**CABINS** 

Motorboat

CURRENT LOCATION

Toscana

BRAND

kha shing

MODEL

Montefino 65

**GUESTS CRUISING** 