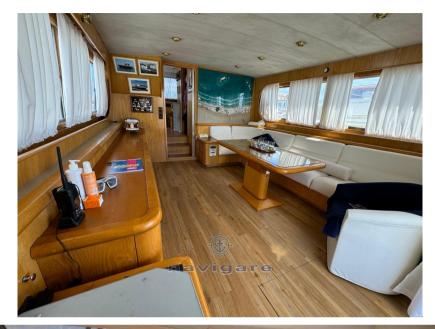

## Description

M\Y KHA SHING MONTEFINO 65 FROM 1991 IN VERY GOOD CONDITION

WORKS 2022-2024 important refitting intervention

- REMOVED CARPET AND ADDED NEW PAVED SURFACE (WOOD)
- -ON-BOARD APPLIANCES (HOB, OVEN, DISHWASHER, MICROWAVE AND WASHING MACHINE) NEW 2023
- -UPHOLSTERY, AWNINGS, CURTAINS, INTERNAL AND EXTERNAL CUSHIONS INCLUDING MATTRESSES 2024
- -REPLACEMENT LED LIGHTS 2022
- -2023 HERMIT CRAB 7kW GENERATOR
- -2024 ADDED I BATTERY TO SERVICES AND I BATTERY PER NEW GENERATOR SET
- 2022 4 MOTOR BATTERIES
- -TANK CLEANING 2022

## Galley / Laundry / Entertainment

OVEN FREEZER FRIDGE TV