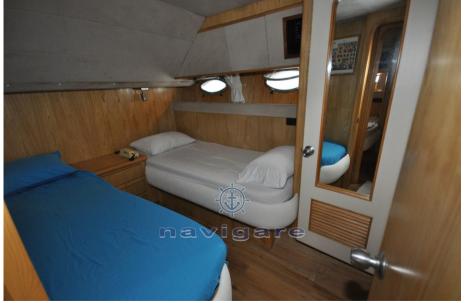

## Specifications

YEAR

1991

WIDTH

5.12

**FUEL TANK CAPACITY** 

2600

**CABINS** 

HULL MATERIAL
Vetroresina

AMOUNT OF CABINS

3

BERTHS

6

BATHROOM(S)

1

**Engine room** 