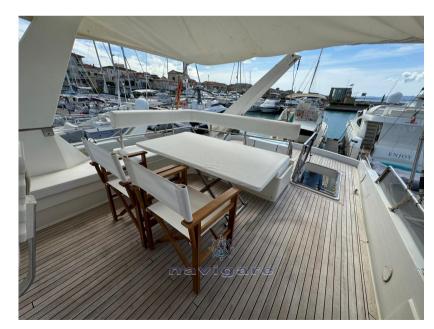

## Description

M\Y KHA SHING MONTEFINO 65 FROM 1991 IN VERY GOOD CONDITION

WORKS 2022-2024 important refitting intervention

- REMOVED CARPET AND ADDED NEW PAVED SURFACE (WOOD)
- -ON-BOARD APPLIANCES (HOB, OVEN, DISHWASHER, MICROWAVE AND WASHING MACHINE) NEW 2023
- -UPHOLSTERY, AWNINGS, CURTAINS, INTERNAL AND EXTERNAL CUSHIONS INCLUDING MATTRESSES 2024
- -REPLACEMENT LED LIGHTS 2022
- -2023 HERMIT CRAB 7kW GENERATOR
- -2024 ADDED I BATTERY TO SERVICES AND I BATTERY PER NEW GENERATOR SET
- 2022 4 MOTOR BATTERIES
- -TANK CLEANING 2022

**FLYBRIDGE** 