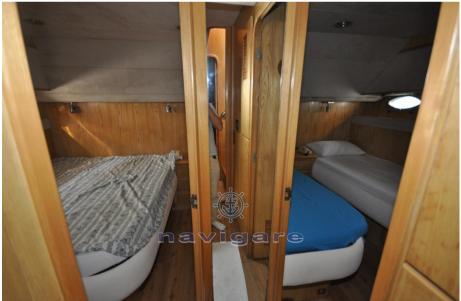

## Specifications

YEAR

1991

WIDTH

5.12

**FUEL TANK CAPACITY** 

2600

**CABINS** 

HULL MATERIAL
Vetroresina

AMOUNT OF CABINS

3

BERTHS

6

BATHROOM(S)

1

**Engine room** 