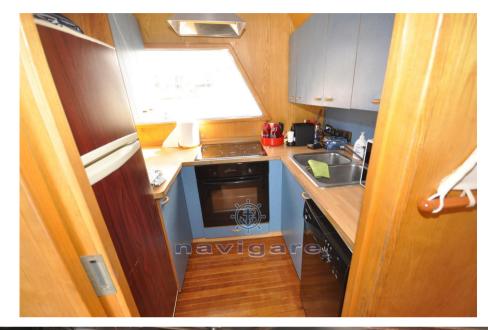

## Description

M\Y KHA SHING MONTEFINO 65 FROM 1991 IN VERY GOOD CONDITION

WORKS 2022-2024 important refitting intervention

- REMOVED CARPET AND ADDED NEW PAVED SURFACE (WOOD)
- -ON-BOARD APPLIANCES (HOB, OVEN, DISHWASHER, MICROWAVE AND WASHING MACHINE) NEW 2023
- -UPHOLSTERY, AWNINGS, CURTAINS, INTERNAL AND EXTERNAL CUSHIONS INCLUDING MATTRESSES 2024
- -REPLACEMENT LED LIGHTS 2022
- -2023 HERMIT CRAB 7kW GENERATOR
- -2024 ADDED I BATTERY TO SERVICES AND I BATTERY PER NEW GENERATOR SET
- 2022 4 MOTOR BATTERIES
- -TANK CLEANING 2022

## Galley / Laundry / Entertainment

OVEN FREEZER FRIDGE TV