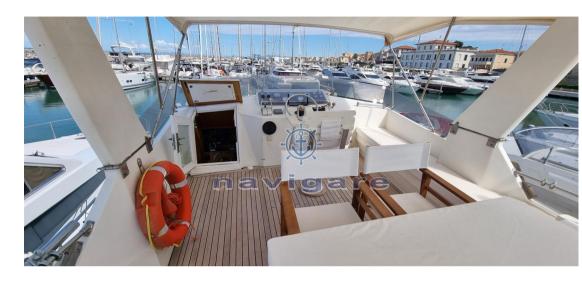

ATERIAL
Vetroresina

AMOUNT OF CABINS

3

BERTHS

6

BATHROOM(S)

1

**Engine room** 

ENGINE

General Motors (G.M.) DETROIT

8V92TA

FUEL Diesel NUMBER OF ENGINES HORSE POWER (CV)

2 x 736

**BOW THRUSTER** 

ENGINE HOURS

2000

PROPULSION

REVISIONATE 2022 4 pale in

bronzo

Electricity / air conditioning

**ENGINE BATTERY** 

BATTERY CHARGER

**GENERATOR** 

AIR CONDITIONING





| Navigation equipmen | omen | equi | jation | Navig |
|---------------------|------|------|--------|-------|
|---------------------|------|------|--------|-------|

GPS RADAR AUTO PILOT VHF

NAVIGATION COMPASS SONAR SPEEDOMETER ANCHOR

**FLYBRIDGE** 

## Galley / Laundry / Entertainment

OVEN FREEZER FRIDGE TV

## Safety equipment / miscellaneous

LIFE BILGE PUMP

RAFT